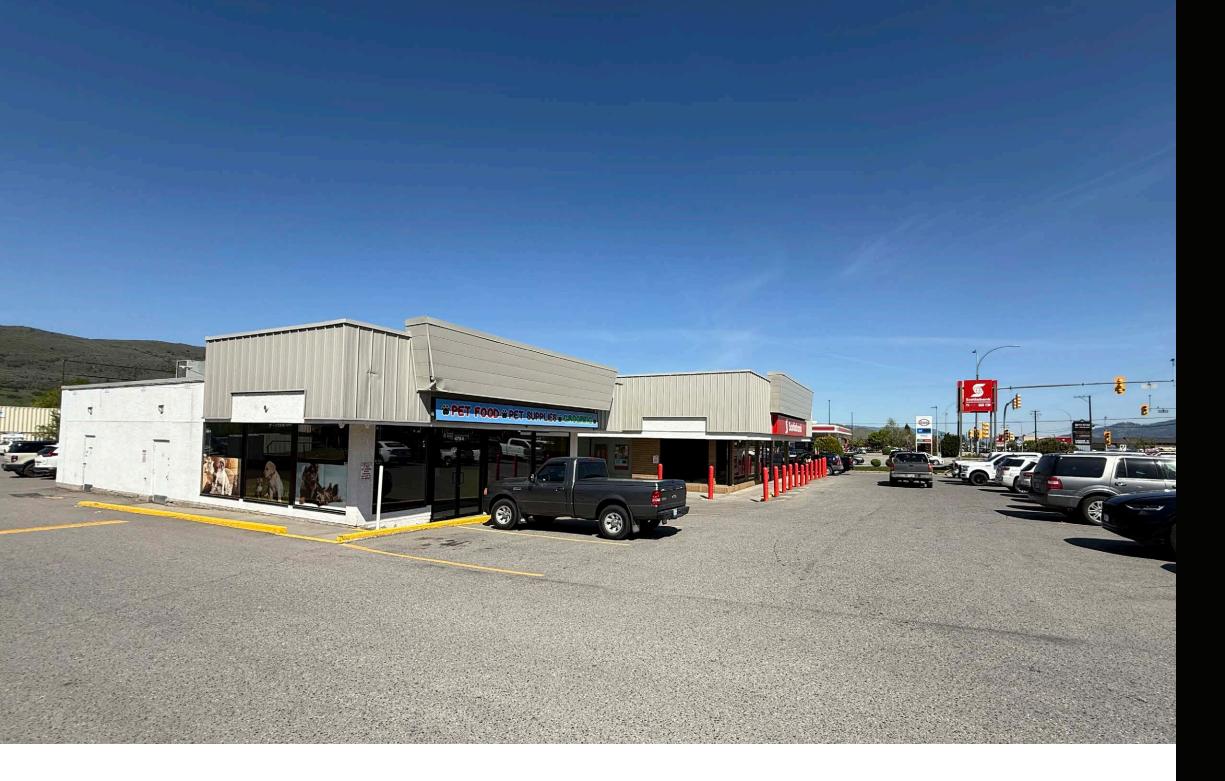

## JOIN PROMINENT NATIONAL BRANDS AT A PRIME VERNON CORNER!

Excellent opportunity to join **Scotiabank** and **Acera Insurance** at the high-visibility intersection of 48th Avenue and 27th Street, directly adjacent to Village Green Shopping Centre. This 2,400 SF corner unit offers premium exposure with prominent frontage on 27th Street.

Previously home to a pet supply retailer, the space is ready to be re-imagined for your retail concept or professional office.

## PROPERTY DETAILS

- MUNICIPAL ADDRESS
  4784 27 Street, Vernon, BC
- LEGAL DESCRIPTION

  LOT B, PLAN KAP 57080, SEC B,

  TWN 8, LD41, ODYD
- LEASEABLE AREA

  2,400 SF
- ZONING
  C5
- \$ LEASE RATE\$22.00 / SF
- OPERATING EXPENSES \$8.50 / SF