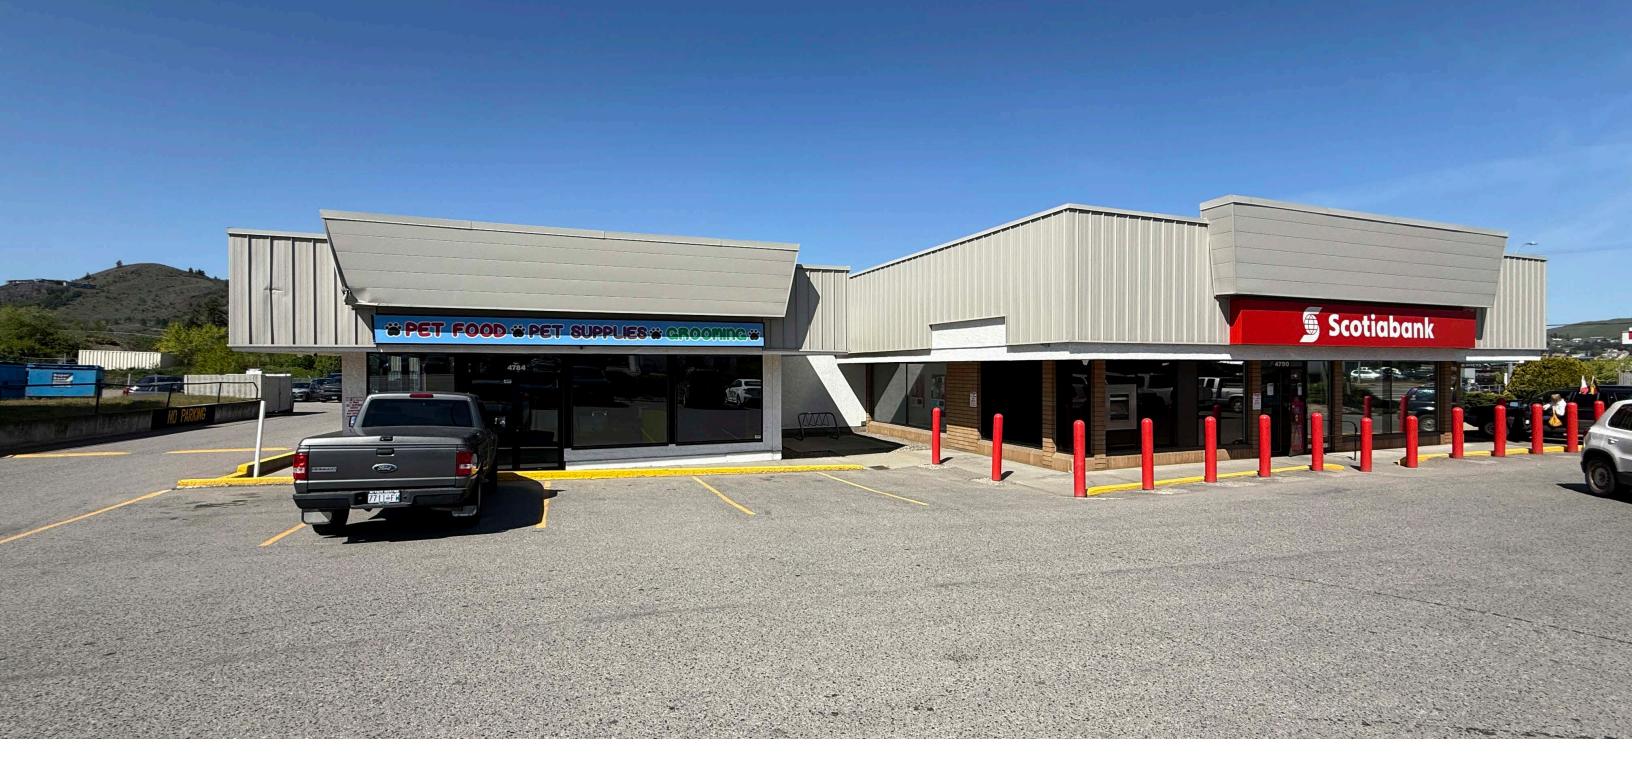

## JOIN PROMINENT NATIONAL BRANDS AT A PRIME VERNON CORNER!

Excellent opportunity to join **Scotiabank** and **Acera Insurance** at the high-visibility intersection of 48th Avenue and 27th Street, directly adjacent to Village Green Shopping Centre. This 2,400 SF corner unit offers premium exposure with prominent frontage on 27th Street.

Previously home to a pet supply retailer, the space is ready to be re-imagined for your retail concept or professional office.

## PROPERTY DETAILS

- MUNICIPAL ADDRESS
  4784 27 Street, Vernon, BC
- LEGAL DESCRIPTION

  LOT B, PLAN KAP 57080, SEC B,

  TWN 8, LD41, ODYD
- LEASEABLE AREA

  2,400 SF
- ZONING
  C5
- \$ LEASE RATE\$22.00 / SF
- OPERATING EXPENSES \$8.50 / SF