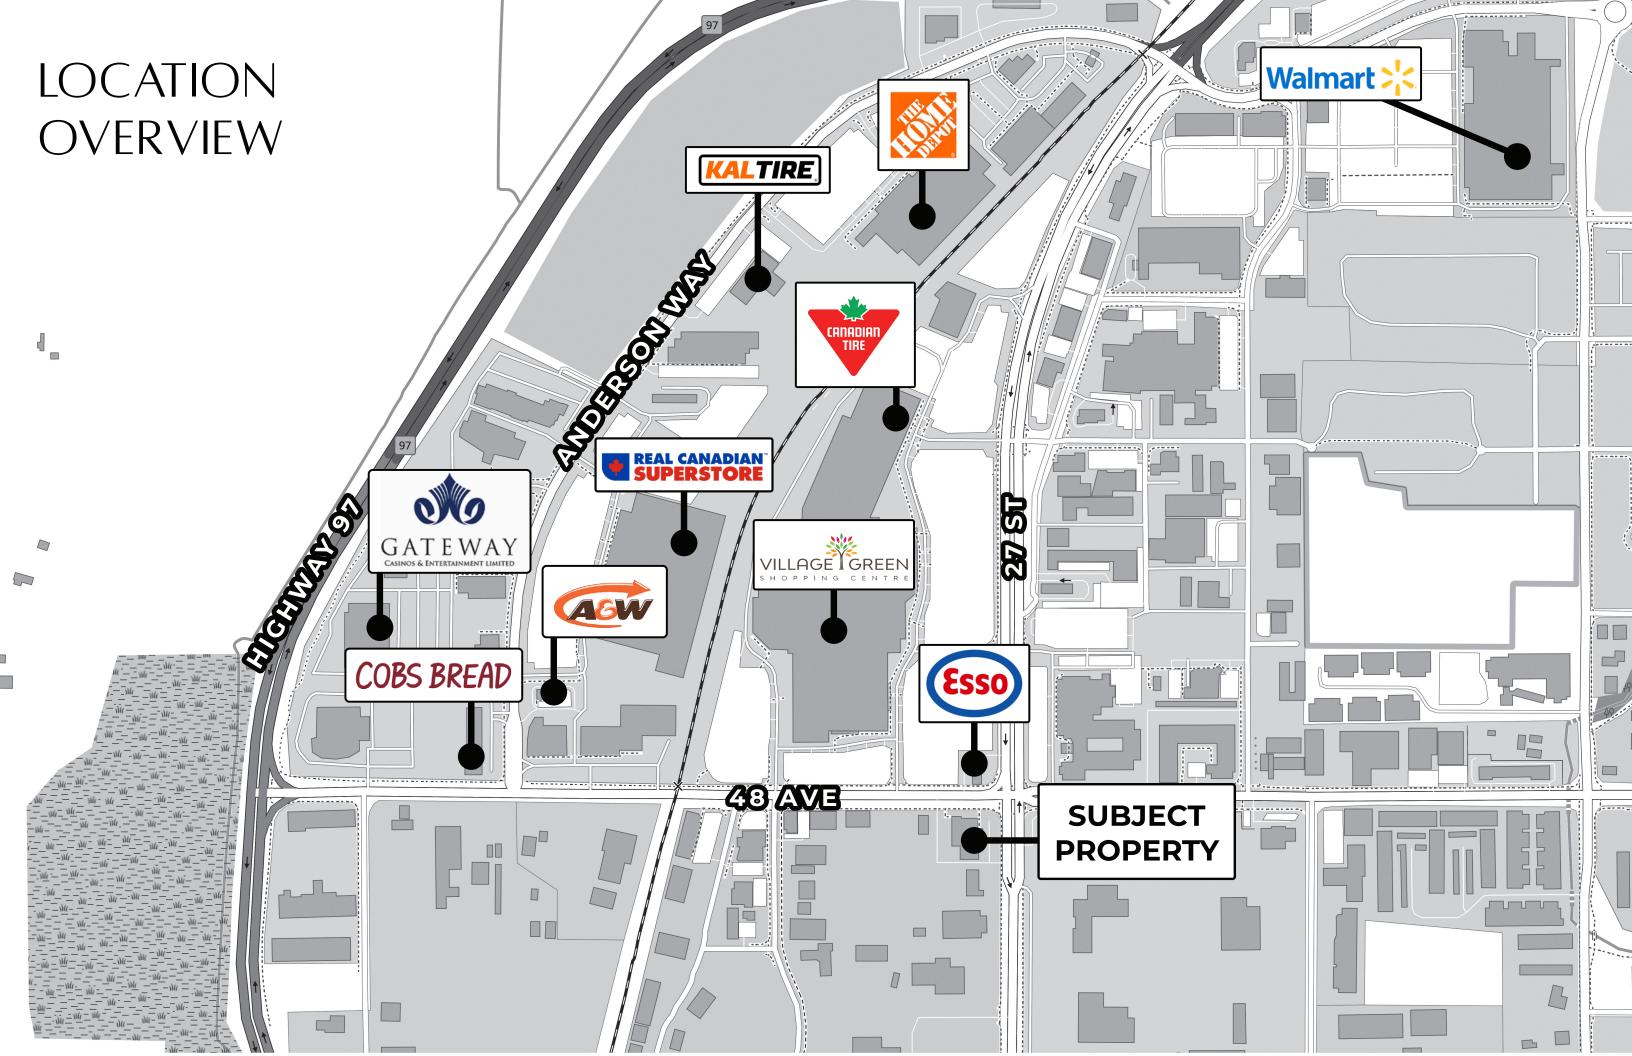

## JOIN PROMINENT NATIONAL BRANDS AT A PRIME VERNON CORNER!

Excellent opportunity to join **Scotiabank** and **Acera Insurance** at the high-visibility intersection of 48th Avenue and 27th Street, directly adjacent to Village Green Shopping Centre. This 2,400 SF corner unit offers premium exposure with prominent frontage on 27th Street.