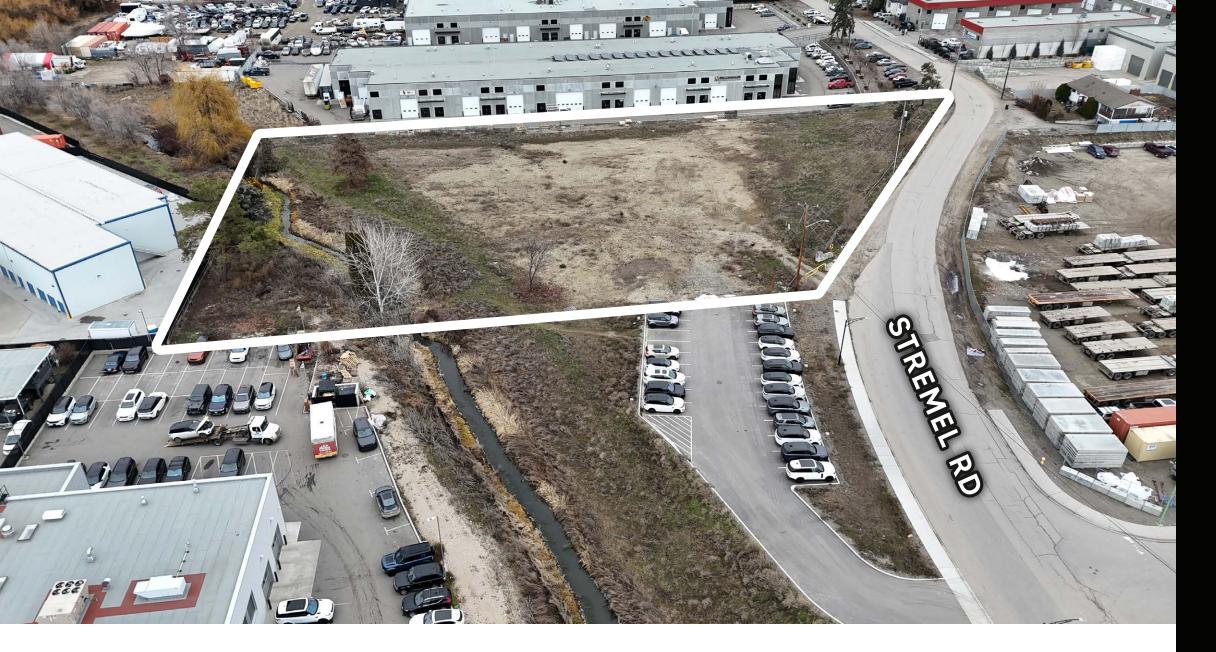

## **OVERVIEW**

Located just one block from Highway 97, this 2.19-acre site offers a rare development opportunity in a strong exposure area. Currently zoned RU1, with an Official Community Plan designation for Industrial use and potential for C2 zoning, the property is ideally positioned for a range of commercial or industrial developments.

Surrounded by leading automotive dealerships, including Porsche, Land Rover, and Ford, the site benefits from excellent visibility and accessibility. With approximately 1.66 acres of usable land after setbacks, the property features engineered fill and leveled terrain, providing a solid foundation for future development.