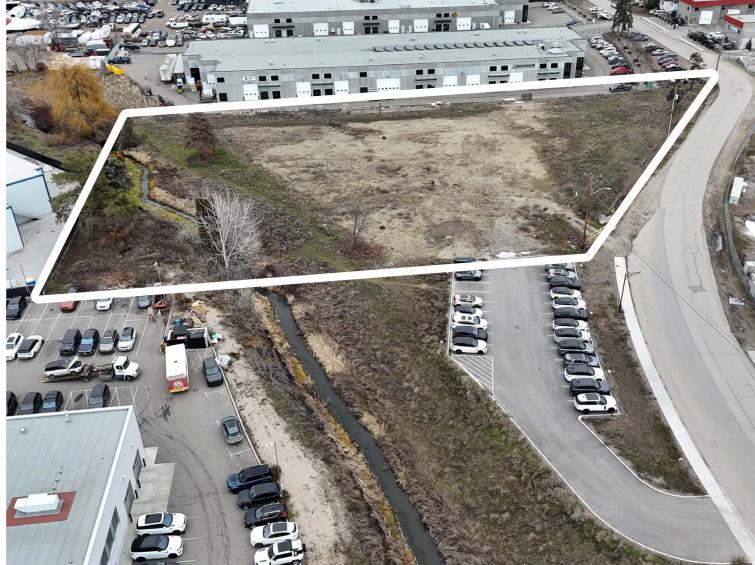

## **OVERVIEW**

Located just one block from Highway 97, this 2.19-acre site offers a rare development opportunity in a strong exposure area. Currently zoned RU1, with an Official Community Plan designation for Industrial use and potential for C2 zoning, the property is ideally positioned for a range of commercial or industrial developments.

Surrounded by leading automotive dealerships, including Porsche, Land Rover, and Ford, the site benefits from excellent visibility and accessibility. With approximately 1.66 acres of usable land after setbacks, the property features engineered fill and leveled terrain, providing a solid foundation for future development.

## PROPERTY DETAILS

- MUNICIPAL ADDRESS766 Stremel Rd, Kelowna, BC
- PID 010-837-841
- LEGAL DESCRIPTION

  LOT 10 SECTION 34 TOWNSHIP

  26 OSOYOOS DIVISION YALE

  DISTRICT PLAN 3236
- SITE AREA

  2.19 Acres Gross

  1.66 Acres Useable
- ZONINGRezoning required
- \$4,730,000