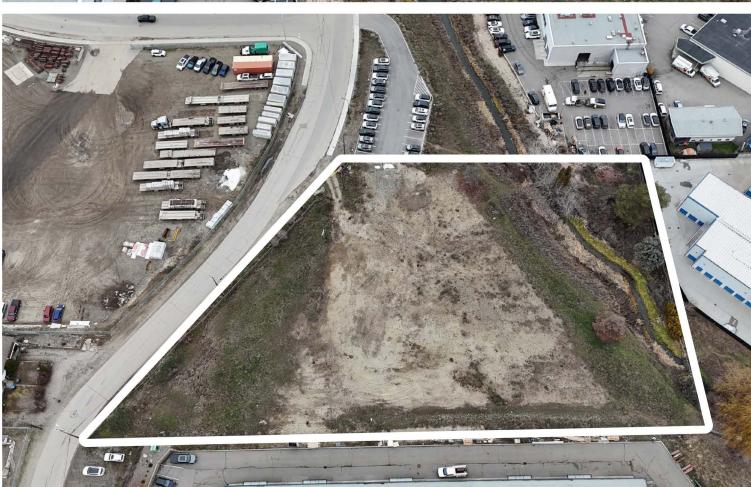

## **OVERVIEW**

Located just one block from Highway 97, this 2.19-acre site offers a rare development opportunity in a strong exposure area. Currently zoned RU1, with an Official Community Plan designation for Industrial use and potential for C2 zoning, the property is ideally positioned for a range of commercial or industrial developments.

Surrounded by leading automotive dealerships, including Porsche, Land Rover, and Ford, the site benefits from excellent visibility and accessibility. With approximately 1.66 acres of usable land after setbacks, the property features engineered fill and leveled terrain, providing a solid foundation for future development.

## PROPERTY DETAILS

- MUNICIPAL ADDRESS766 Stremel Rd, Kelowna, BC
- PID 010-837-841
- LEGAL DESCRIPTION

  LOT 10 SECTION 34 TOWNSHIP

  26 OSOYOOS DIVISION YALE

  DISTRICT PLAN 3236
- SITE AREA

  2.19 Acres Gross

  1.66 Acres Useable
- ZONINGRezoning required
- \$4,730,000