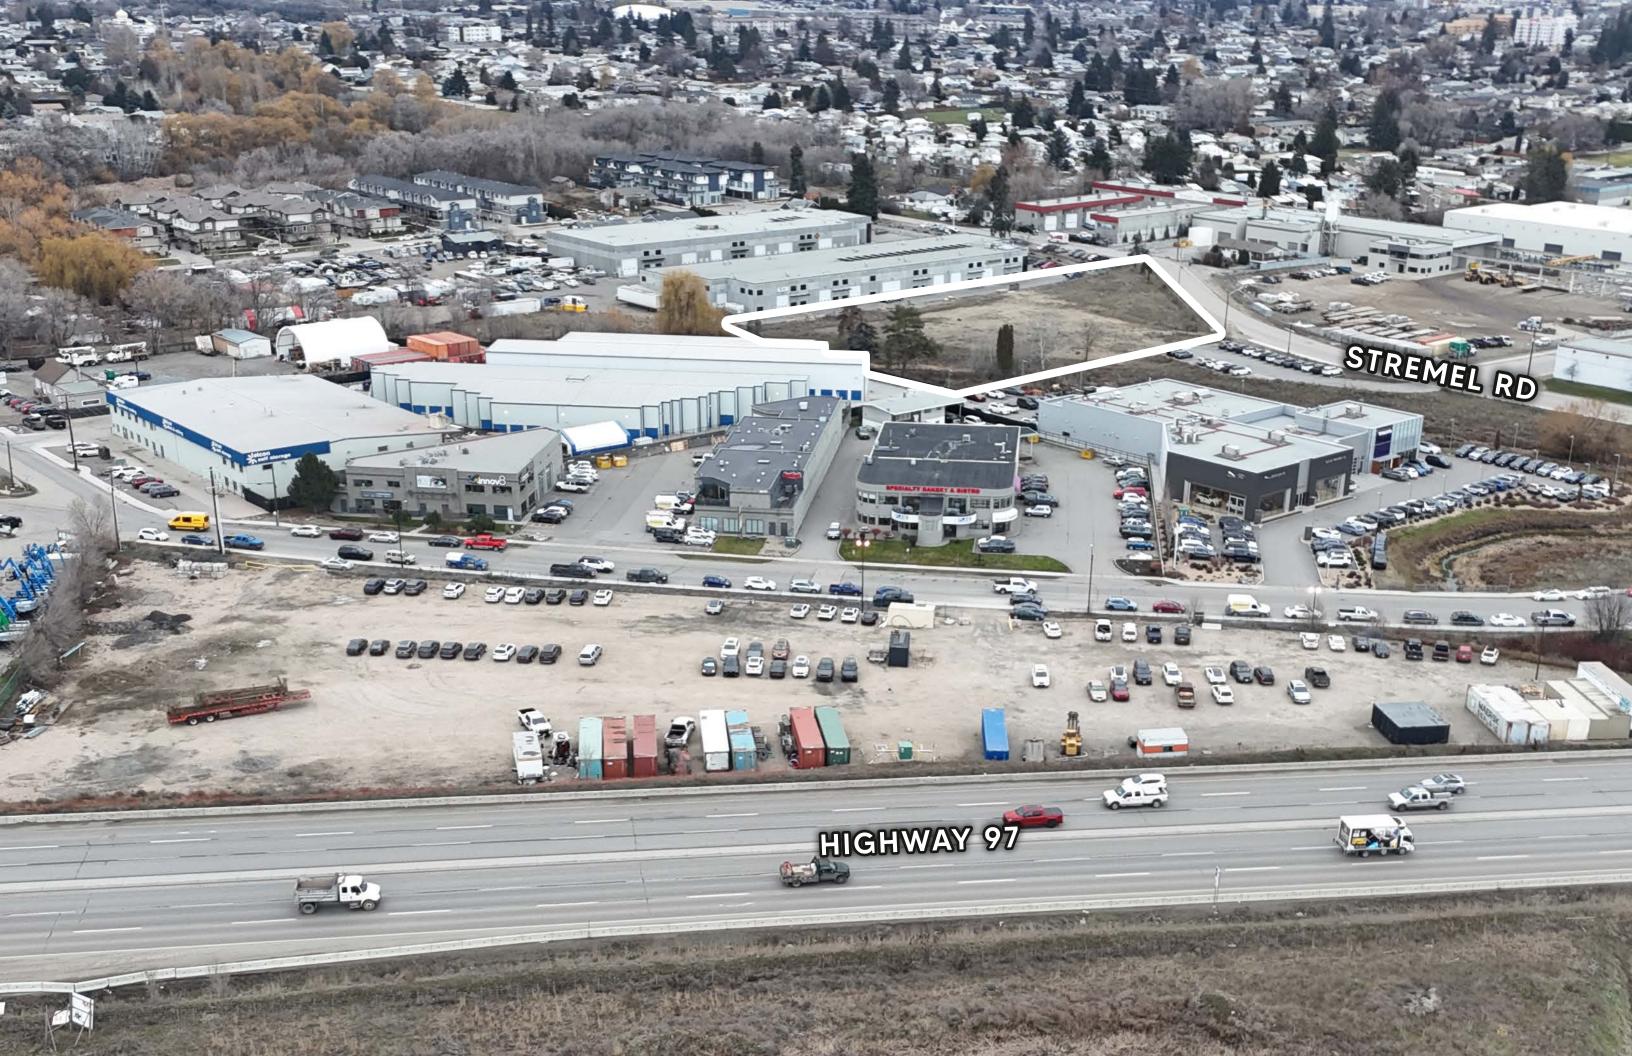

## **OVERVIEW**

Located just one block from Highway 97, this 2.19-acre site offers a rare development opportunity in a strong exposure area. Currently zoned RU1, with an Official Community Plan designation for Industrial use and potential for C2 zoning, the property is ideally positioned for a range of commercial or industrial developments.

Surrounded by leading automotive dealerships, including Porsche, Land Rover, and Ford, the site benefits from excellent visibility and accessibility. With approximately 1.66 acres of usable land after setbacks, the property features engineered fill and leveled terrain, providing a solid foundation for future development.