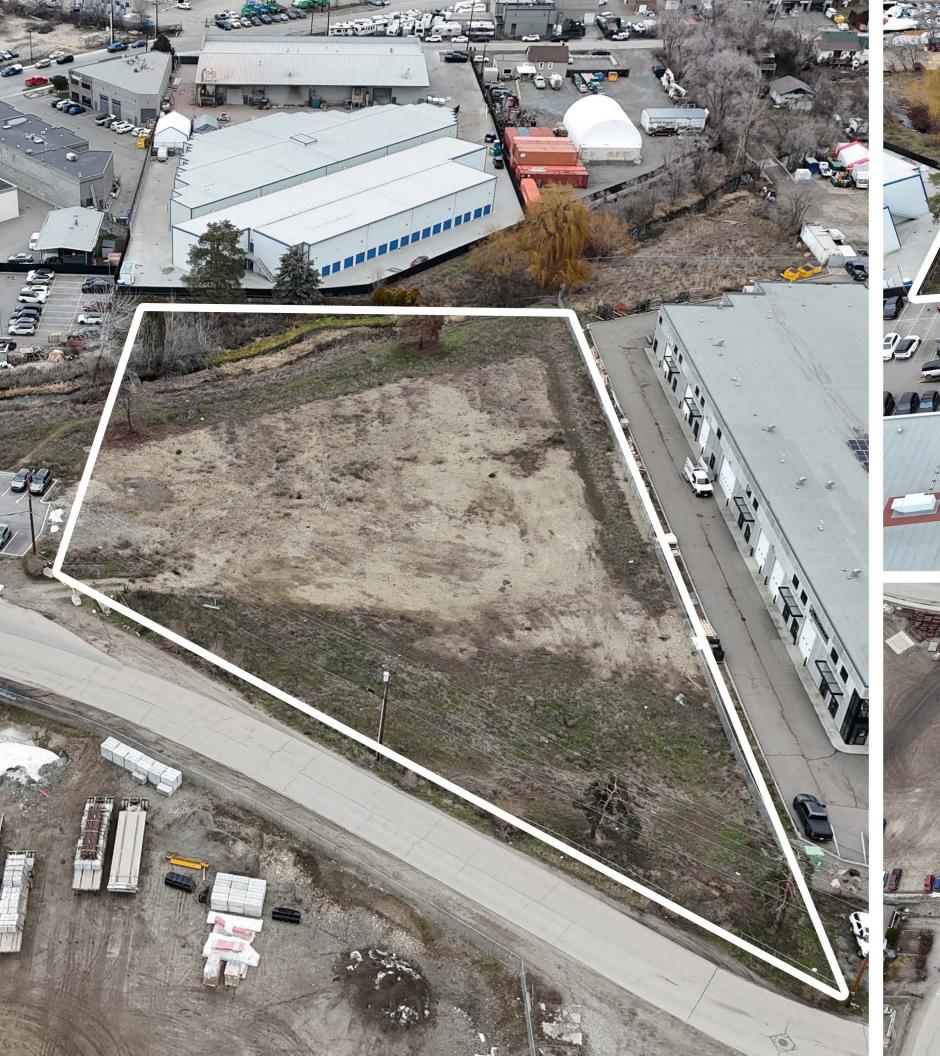

## **OVERVIEW**

Located just one block from Highway 97, this 2.19-acre site offers a rare development opportunity in a strong exposure area. Currently zoned RU1, with an Official Community Plan designation for Industrial use and potential for C2 zoning, the property is ideally positioned for a range of commercial or industrial developments.

Surrounded by leading automotive dealerships, including Porsche, Land Rover, and Ford, the site benefits from excellent visibility and accessibility. With approximately 1.66 acres of usable land after setbacks, the property features engineered fill and leveled terrain, providing a solid foundation for future development.