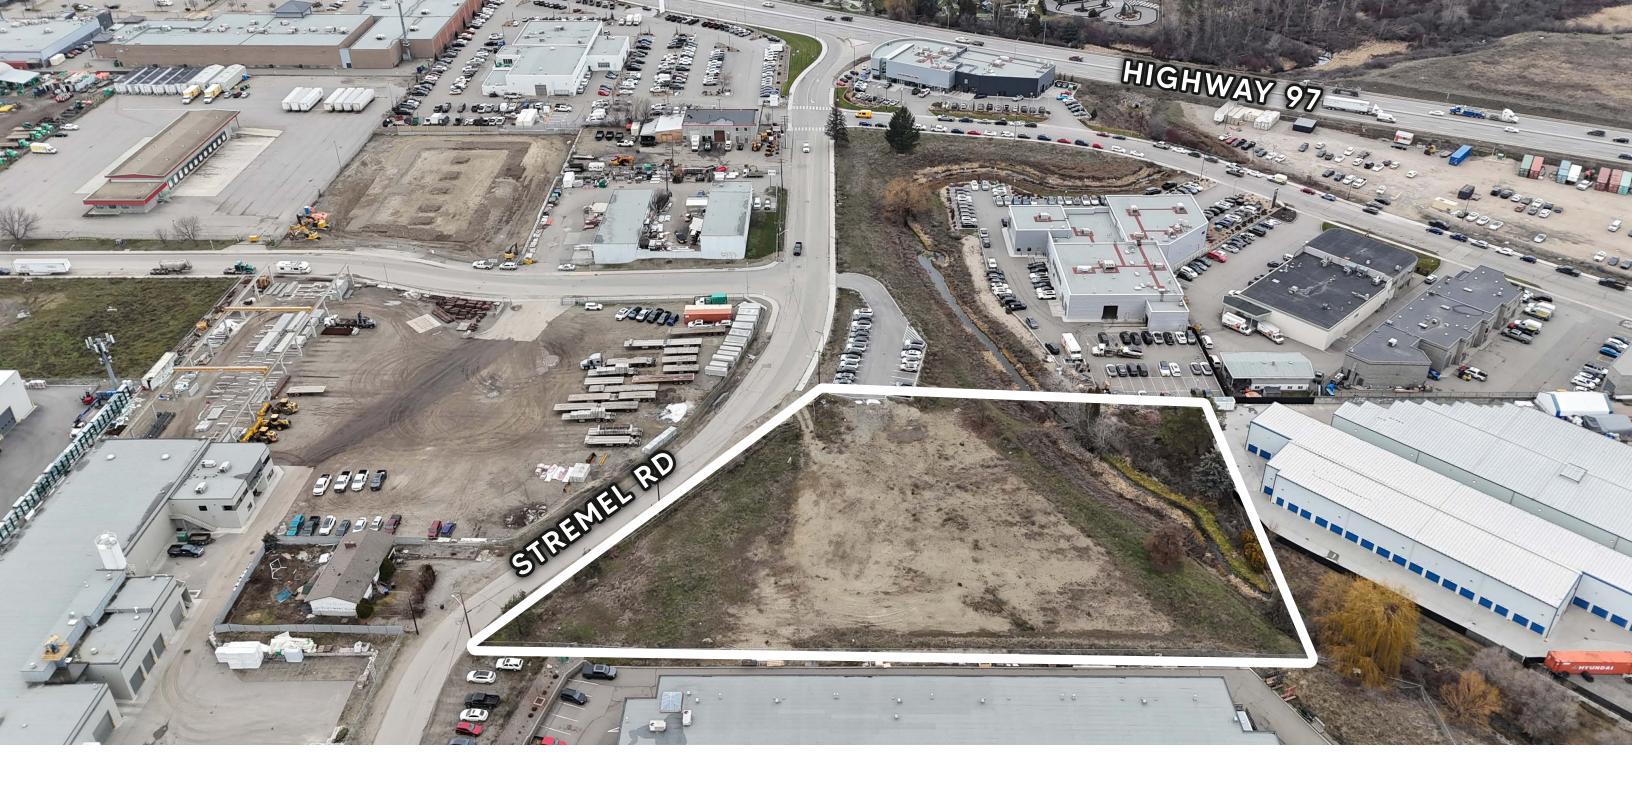

## **OVERVIEW**

Located just one block from Highway 97, this 2.19-acre site offers a rare development opportunity in a strong exposure area. Currently zoned RU1, with an Official Community Plan designation for Industrial use and potential for C2 zoning, the property is ideally positioned for a range of commercial or industrial developments.

Surrounded by leading automotive dealerships, including Porsche, Land Rover, and Ford, the site benefits from excellent visibility and accessibility. With approximately 1.66 acres of usable land after setbacks, the property features engineered fill and leveled terrain, providing a solid foundation for future development.

## PROPERTY DETAILS

- MUNICIPAL ADDRESS766 Stremel Rd, Kelowna, BC
- PID 010-837-841
- LEGAL DESCRIPTION

  LOT 10 SECTION 34 TOWNSHIP

  26 OSOYOOS DIVISION YALE

  DISTRICT PLAN 3236
- SITE AREA

  2.19 Acres Gross

  1.66 Acres Useable
- ZONINGRezoning required
- \$4,730,000