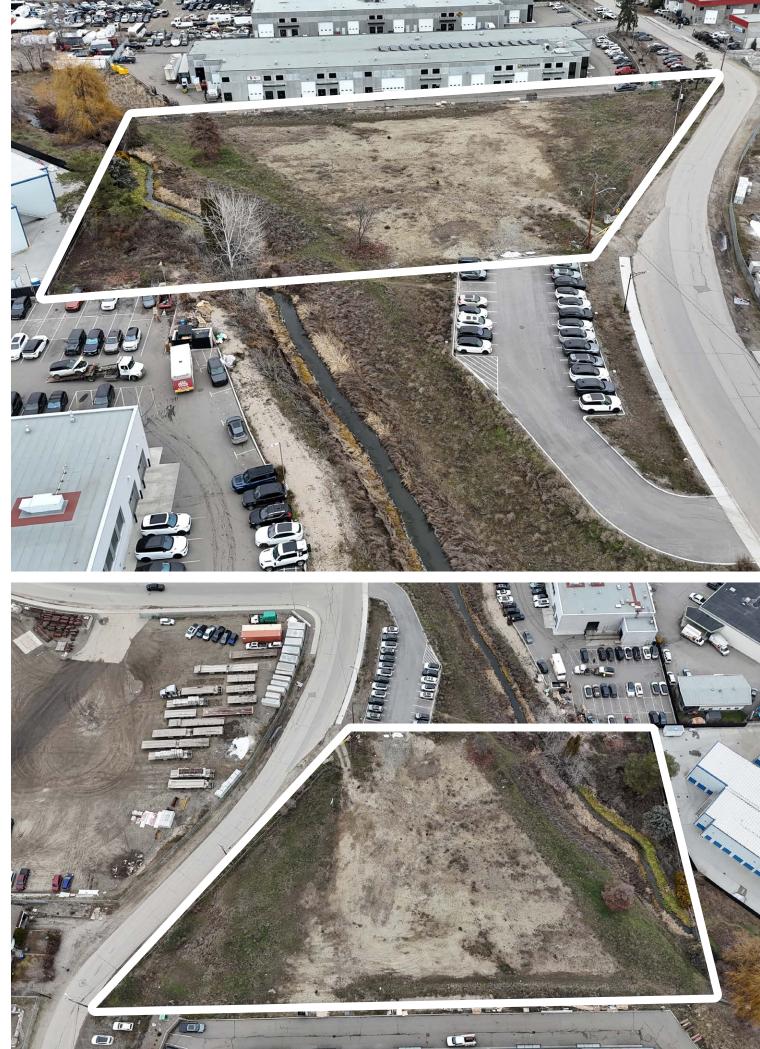

## OVERVIEW

Located just one block from Highway 97, this 2.19-acre site offers a rare development opportunity in a strong exposure area. Currently zoned RU1, with an Official Community Plan designation for Industrial use and potential for C2 zoning, the property is ideally positioned for a range of commercial or industrial developments.

Surrounded by leading automotive dealerships, including Porsche, Land Rover, and Ford, the site benefits from excellent visibility and accessibility. With approximately 1.66 acres of usable land after setbacks, the property features engineered fill and leveled terrain, providing a solid foundation for future development.

### SITE AREA

2.19 Acres Gross1.66 Acres Useable