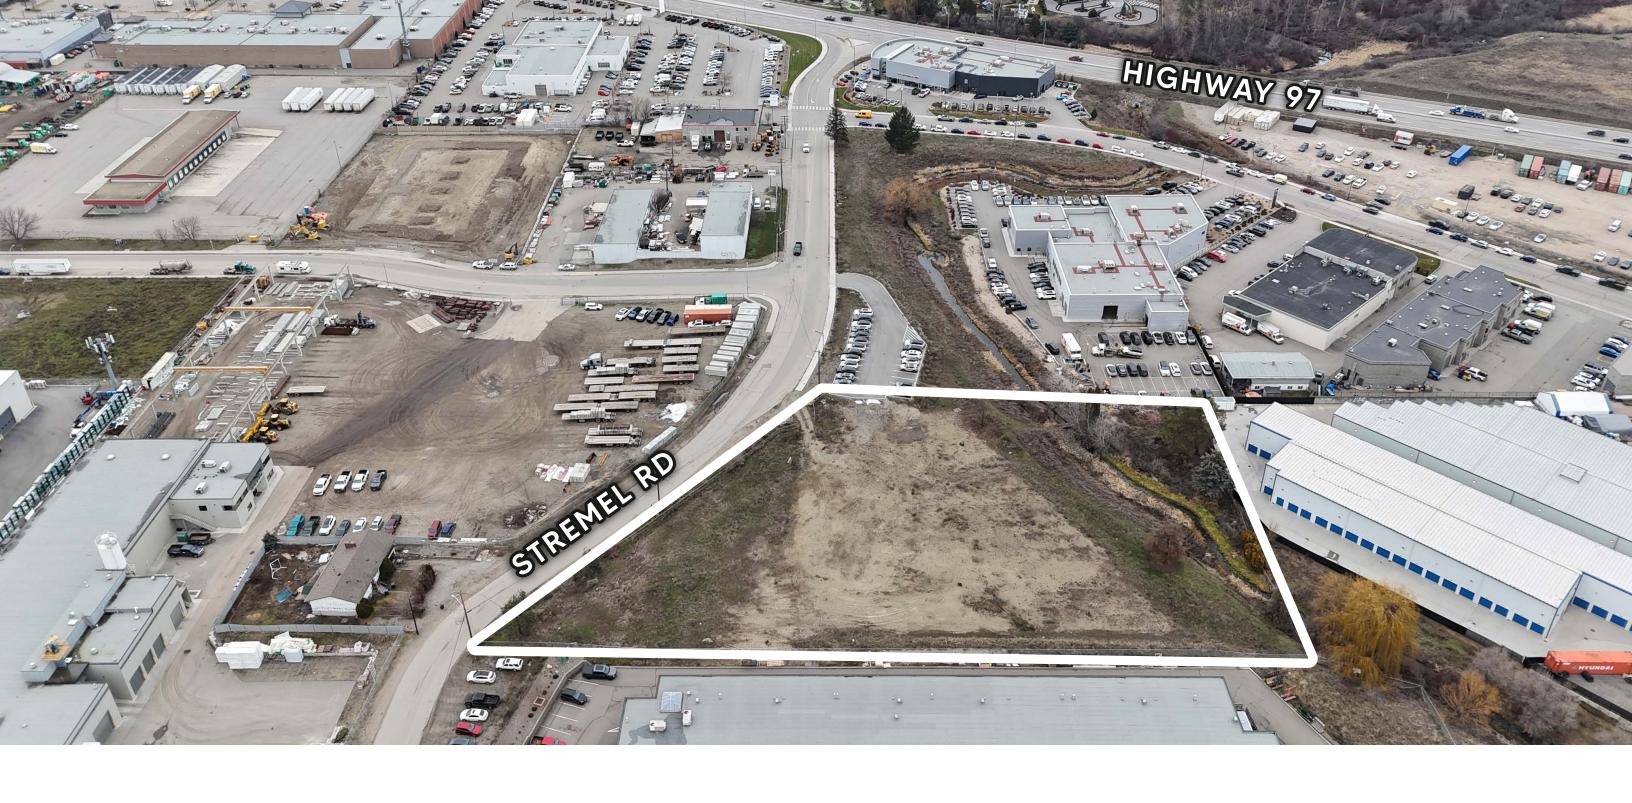

## OVERVIEW

Located just one block from Highway 97, this 2.19-acre site offers a rare development opportunity in a strong exposure area. Currently zoned RU1, with an Official Community Plan designation for Industrial use and potential for C2 zoning, the property is ideally positioned for a range of commercial or industrial developments.

Surrounded by leading automotive dealerships, including Porsche, Land Rover, and Ford, the site benefits from excellent visibility and accessibility. With approximately 1.66 acres of usable land after setbacks, the property features engineered fill and leveled terrain, providing a solid foundation for future development.

### MUNICIPAL ADDRESS

766 Stremel Rd, Kelowna, BC

### SITE AREA

2.19 Acres Gross1.66 Acres Useable