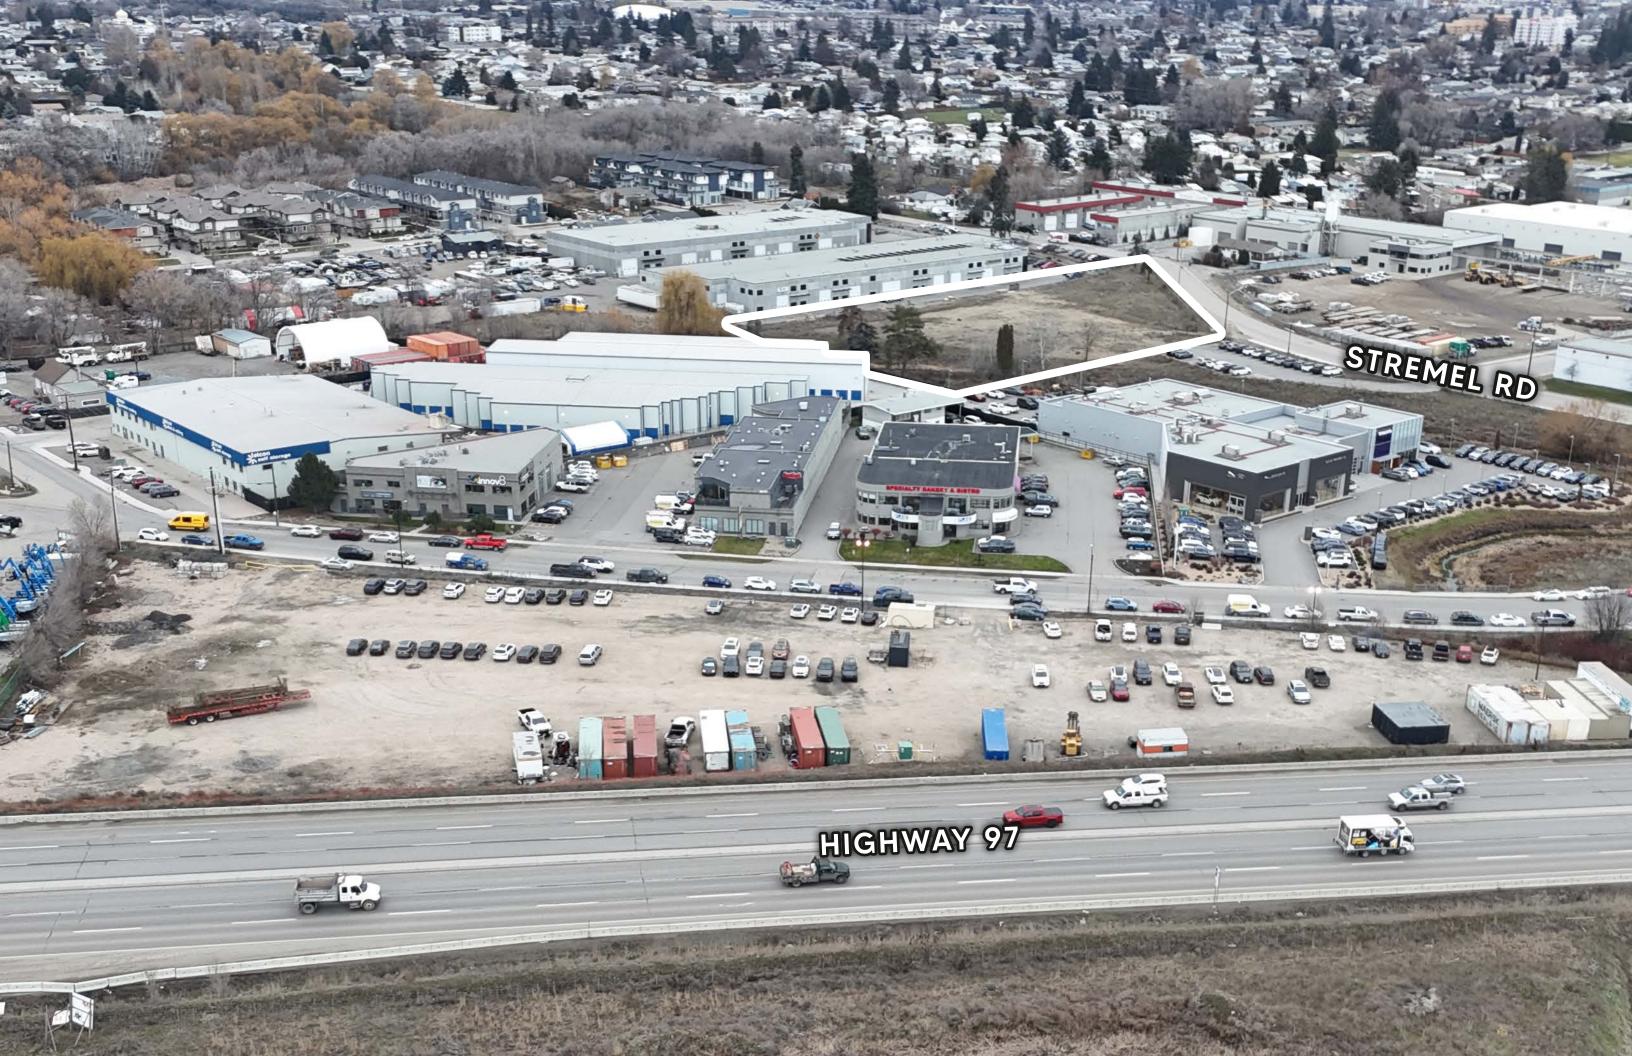

## OVERVIEW

Located just one block from Highway 97, this 2.19-acre site offers a rare development opportunity in a strong exposure area. Currently zoned RU1, with an Official Community Plan designation for Industrial use and potential for C2 zoning, the property is ideally positioned for a range of commercial or industrial developments.

Surrounded by leading automotive dealerships, including Porsche, Land Rover, and Ford, the site benefits from excellent visibility and accessibility. With approximately 1.66 acres of usable land after setbacks, the property features engineered fill and leveled terrain, providing a solid foundation for future development.

### MUNICIPAL ADDRESS

766 Stremel Rd, Kelowna, BC