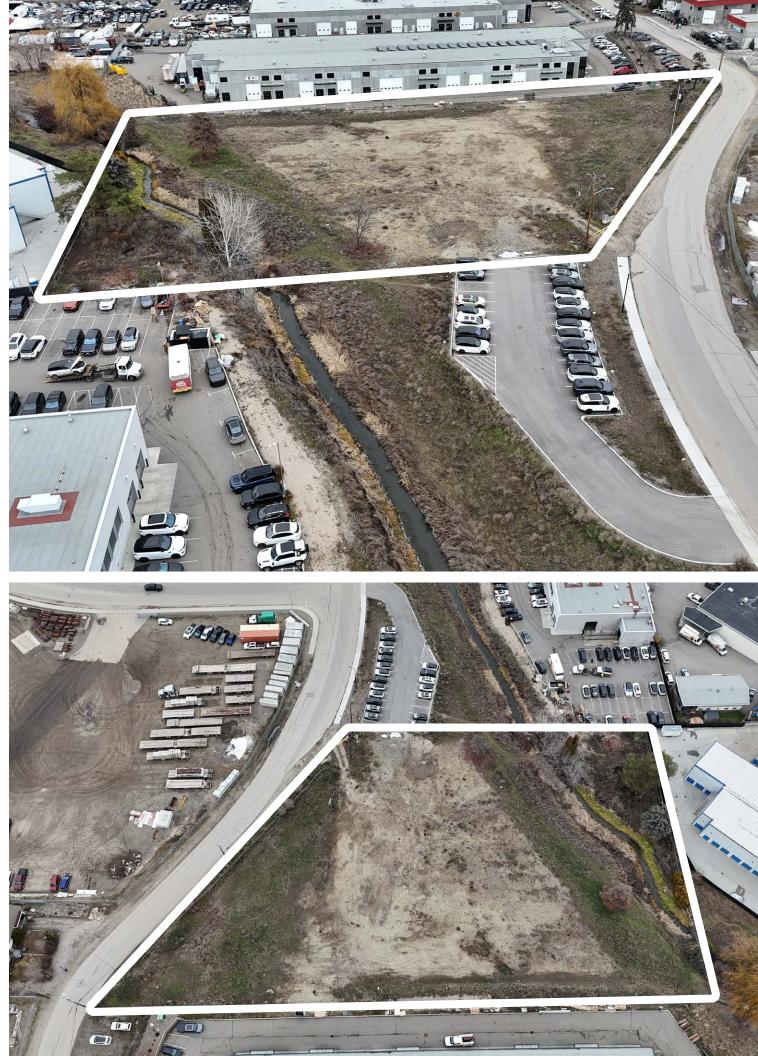

## OVERVIEW

Located just one block from Highway 97, this 2.19-acre site offers a rare development opportunity in a strong exposure area. Currently zoned RU1, with an Official Community Plan designation for Industrial use and potential for C2 zoning, the property is ideally positioned for a range of commercial or industrial developments.

Surrounded by leading automotive dealerships, including Porsche, Land Rover, and Ford, the site benefits from excellent visibility and accessibility. With approximately 1.66 acres of usable land after setbacks, the property features engineered fill and leveled terrain, providing a solid foundation for future development.

### SITE AREA

2.19 Acres Gross1.66 Acres Useable