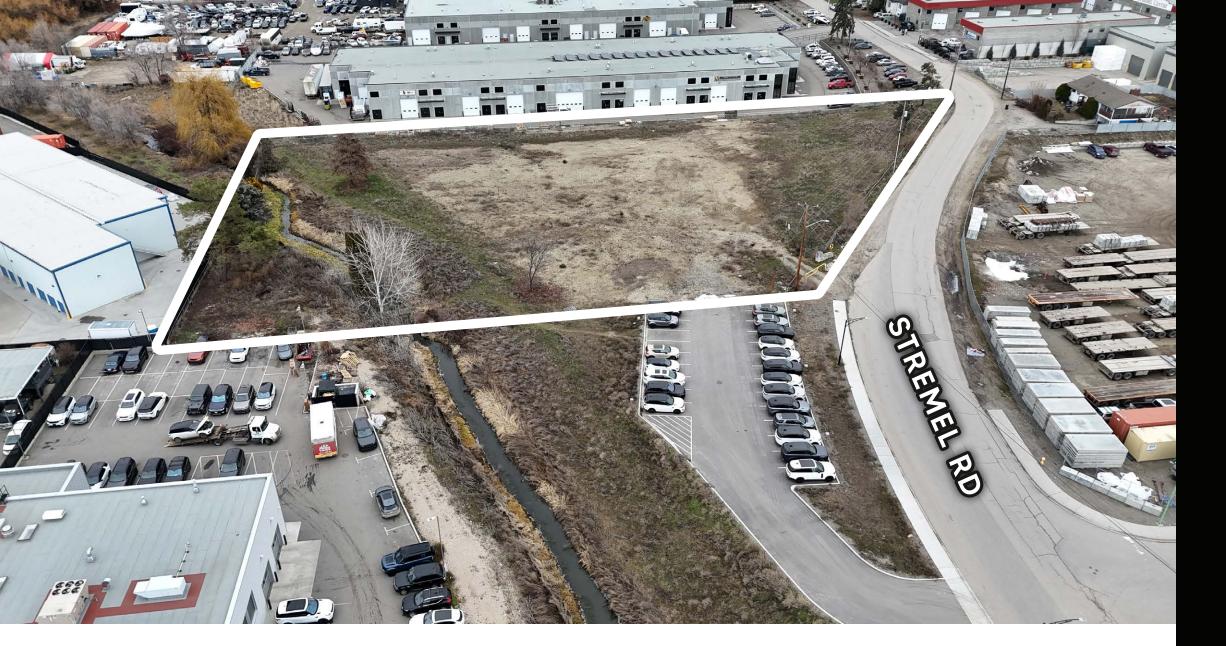

## OVERVIEW

Located just one block from Highway 97, this 2.19-acre site offers a rare development opportunity in a strong exposure area. Currently zoned RU1, with an Official Community Plan designation for Industrial use and potential for C2 zoning, the property is ideally positioned for a range of commercial or industrial developments.

Surrounded by leading automotive dealerships, including Porsche, Land Rover, and Ford, the site benefits from excellent visibility and accessibility. With approximately 1.66 acres of usable land after setbacks, the property features engineered fill and leveled terrain, providing a solid foundation for future development.

### SITE AREA

2.19 Acres Gross1.66 Acres Useable