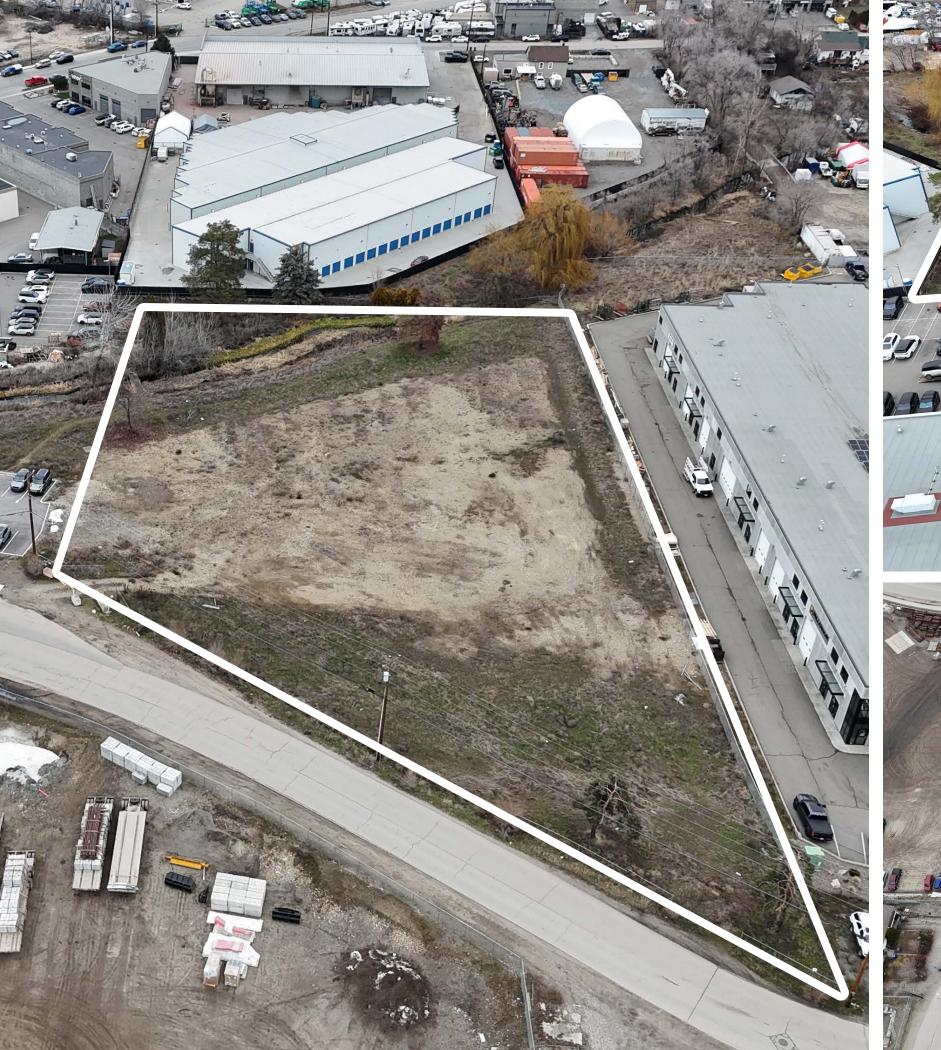

## OVERVIEW

Located just one block from Highway 97, this 2.19-acre site offers a rare development opportunity in a strong exposure area. Currently zoned RU1, with an Official Community Plan designation for Industrial use and potential for C2 zoning, the property is ideally positioned for a range of commercial or industrial developments.

Surrounded by leading automotive dealerships, including Porsche, Land Rover, and Ford, the site benefits from excellent visibility and accessibility. With approximately 1.66 acres of usable land after setbacks, the property features engineered fill and leveled terrain, providing a solid foundation for future development.

### SITE AREA

2.19 Acres Gross1.66 Acres Useable