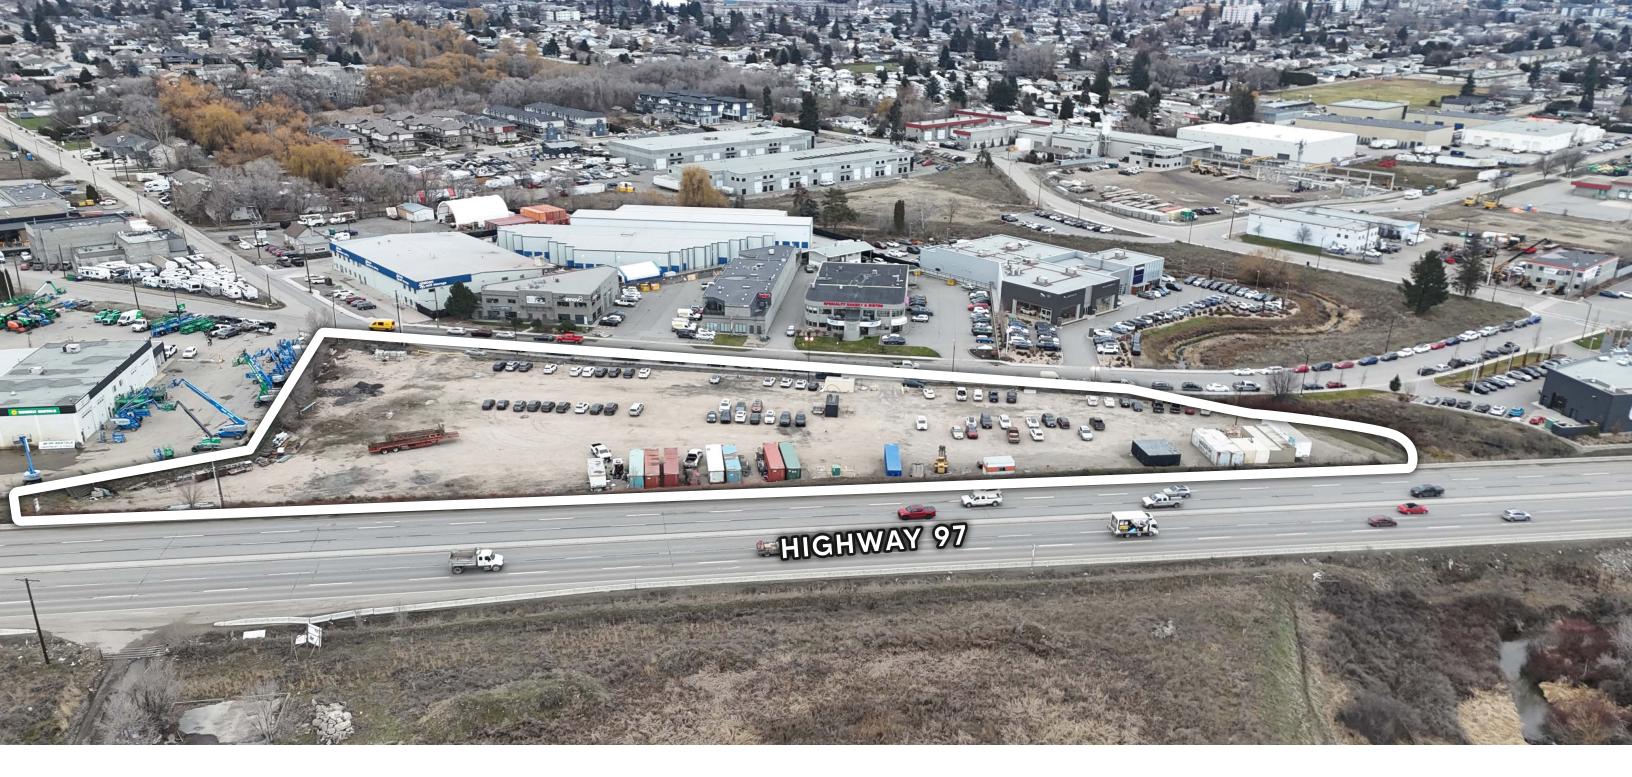

## OVERVIEW

Ideally situated in a high-traffic area, this C2 zoned, 2.91-acre vacant site offers a prime commercial development opportunity. This property boasts exceptional visibility and exposure along Highway 97, prime for development along Kelowna's busiest traffic corridor.

Serviced with power, water, and sewer utilities, and equipped with engineered fill and some light standards, this site is prepped for most developments. Currently utilized for parking and storage, this property presents a blank canvas for development and offers endless possibilities for businesses seeking a high-profile location.

#### MUNICIPAL ADDRESS

820 Finns Rd, Kelowna, BC

### LEGAL DESCRIPTION

LOT 1 SECTION 34 TOWNSHIP 26 OSOYOOS DIVISION YALE DISTRICT PLAN 18592 EXCEPT PLAN EPP52045 AND EPP64798

SITE AREA

2.91 Acres