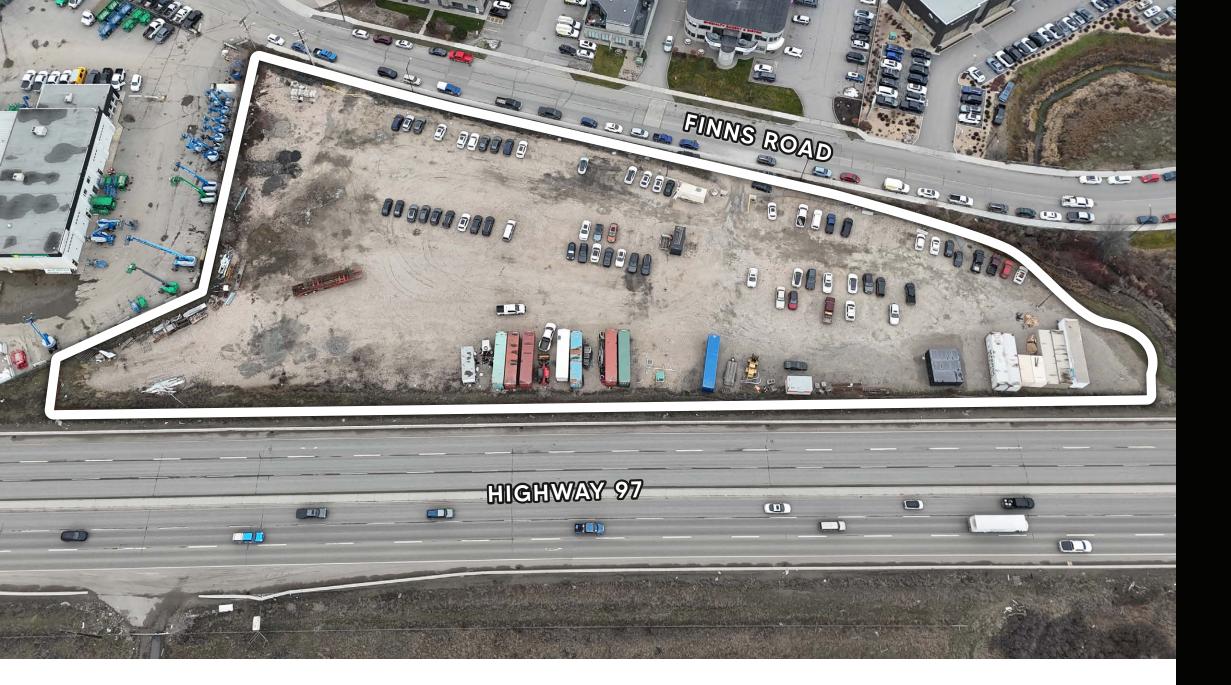

## OVERVIEW

Ideally situated in a high-traffic area, this C2 zoned, 2.91-acre vacant site offers a prime commercial development opportunity. This property boasts exceptional visibility and exposure along Highway 97, prime for development along Kelowna's busiest traffic corridor.

Serviced with power, water, and sewer utilities, and equipped with engineered fill and some light standards, this site is prepped for most developments. Currently utilized for parking and storage, this property presents a blank canvas for development and offers endless possibilities for businesses seeking a high-profile location.

#### MUNICIPAL ADDRESS

820 Finns Rd, Kelowna, BC

### LEGAL DESCRIPTION

LOT 1 SECTION 34 TOWNSHIP 26 OSOYOOS DIVISION YALE DISTRICT PLAN 18592 EXCEPT PLAN EPP52045 AND EPP64798

SITE AREA

2.91 Acres