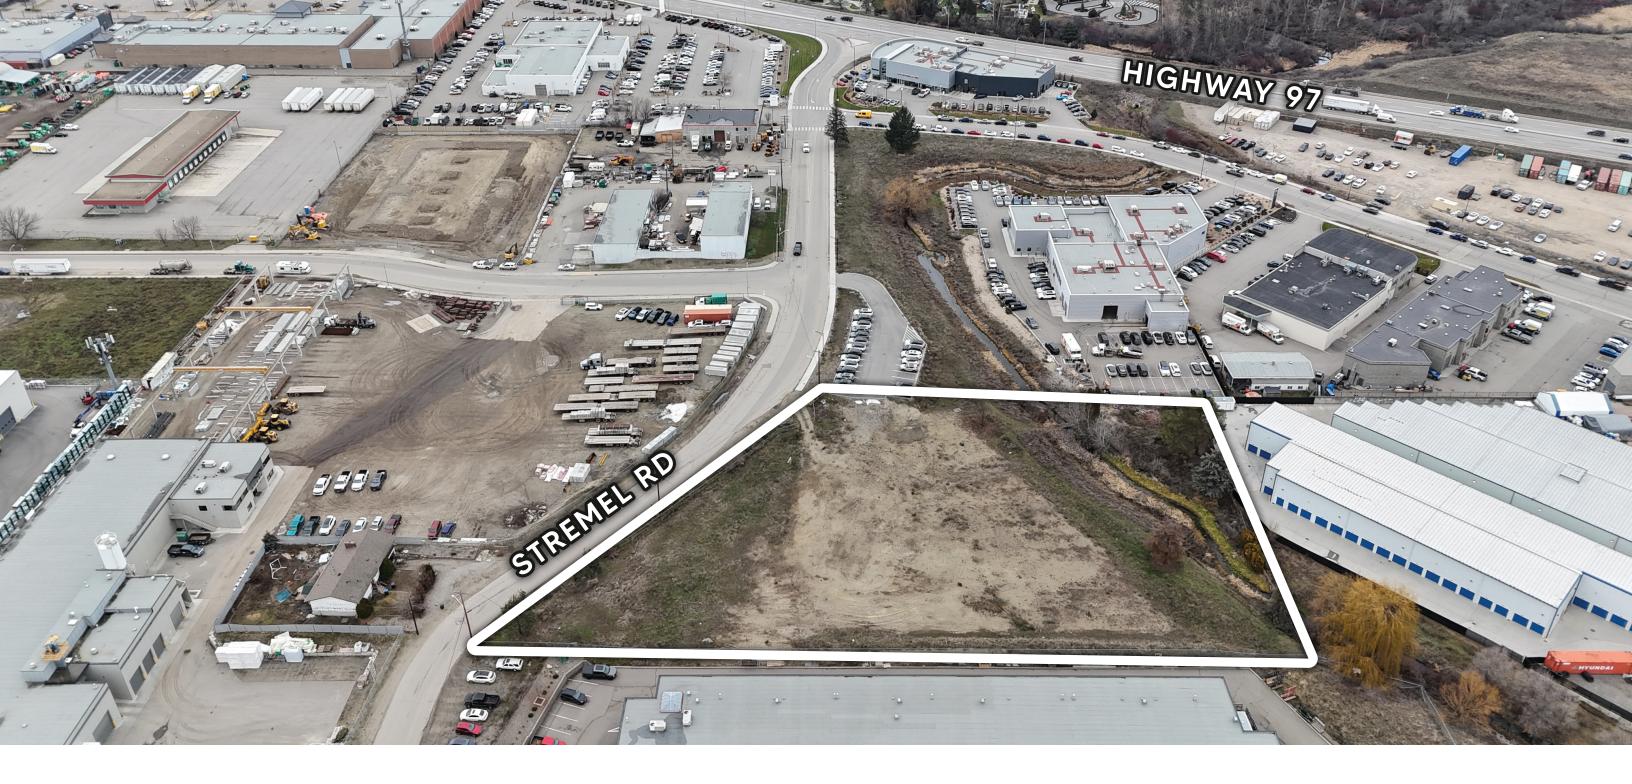

## **OVERVIEW**

Strategically located in the McCurdy/Rutland North neighborhood, this 2.19-acre vacant site presents a rare opportunity for industrial development. Zoned RU1 and designated for Industrial use in the Official Community Plan, this property boasts a prime location adjacent to the Jaguar Land Rover Volvo Kelowna dealership.

With approximately 1.66 acres of usable land, this site offers a blank canvas for a variety of industrial uses. The property's engineered fill and leveled terrain provide a solid foundation for development, while its proximity to major roads and amenities ensures ease of access and visibility.

## PROPERTY DETAILS

- MUNICIPAL ADDRESS766 Stremel Rd, Kelowna, BC
- PID 010-837-841
- LEGAL DESCRIPTION

  LOT 10 SECTION 34 TOWNSHIP

  26 OSOYOOS DIVISION YALE

  DISTRICT PLAN 3236
- SITE AREA

  2.19 Acres Gross

  1.66 Acres Useable
- ZONINGRezoning required
- LIST PRICEContact Listing Agent