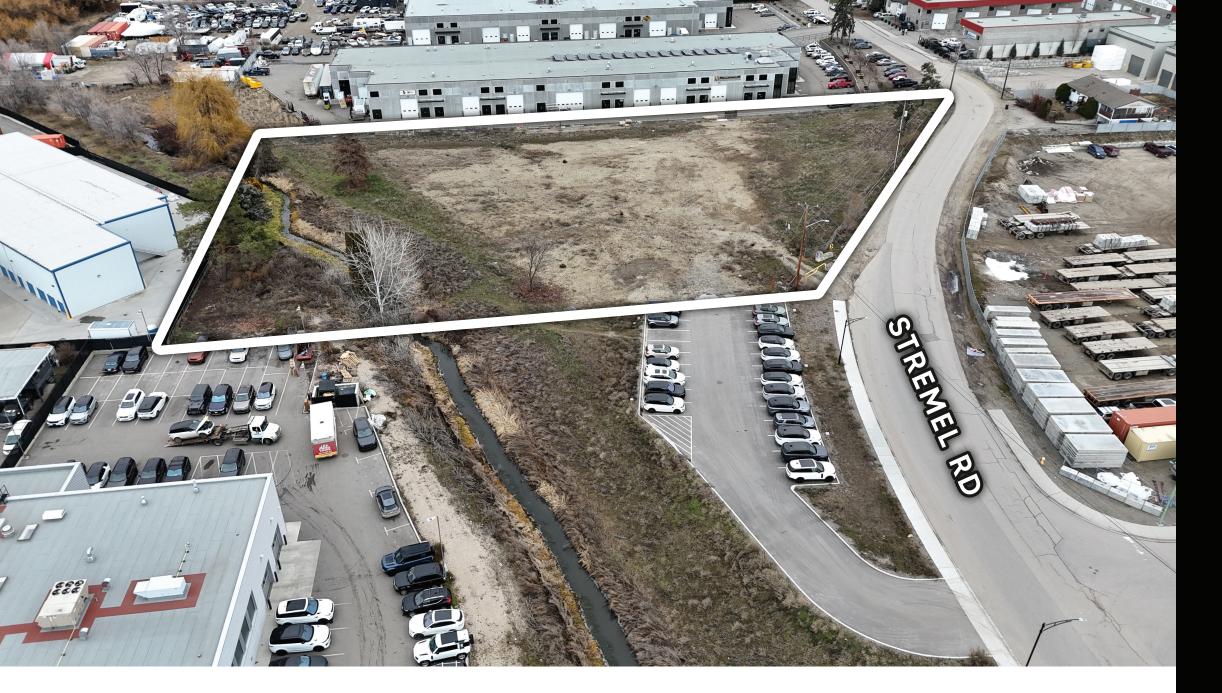

## **OVERVIEW**

Strategically located in the McCurdy/Rutland North neighborhood, this 2.19-acre vacant site presents a rare opportunity for industrial development. Zoned RU1 and designated for Industrial use in the Official Community Plan, this property boasts a prime location adjacent to the Jaguar Land Rover Volvo Kelowna dealership.

With approximately 1.66 acres of usable land, this site offers a blank canvas for a variety of industrial uses. The property's engineered fill and leveled terrain provide a solid foundation for development, while its proximity to major roads and amenities ensures ease of access and visibility.