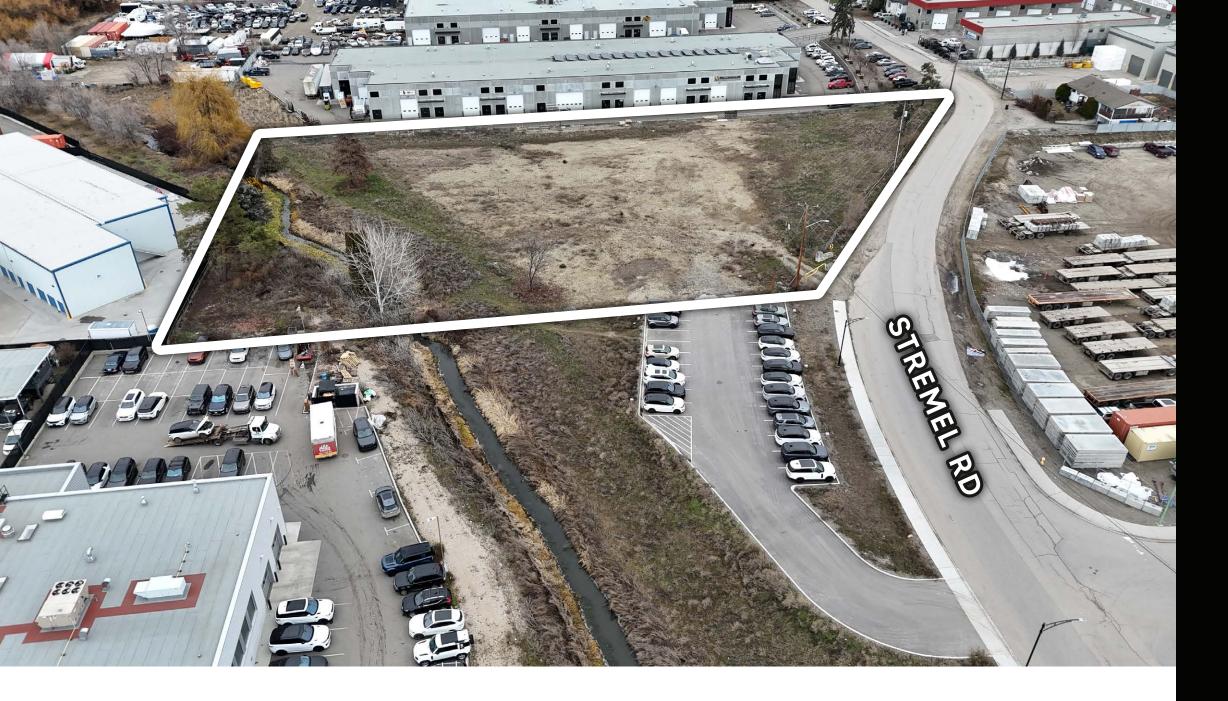

### OVERVIEW

Strategically located in the McCurdy/Rutland North neighborhood, this 2.19-acre vacant site presents a rare opportunity for industrial development. Zoned RU1 and designated for Industrial use in the Official Community Plan, this property boasts a prime location adjacent to the Jaguar Land Rover Volvo Kelowna dealership.

With approximately 1.66 acres of usable land, this site offers a blank canvas for a variety of industrial uses. The property's engineered fill and leveled terrain provide a solid foundation for development, while its proximity to major roads and amenities ensures ease of access and visibility.

### SITE AREA

2.19 Acres Gross1.66 Acres Useable