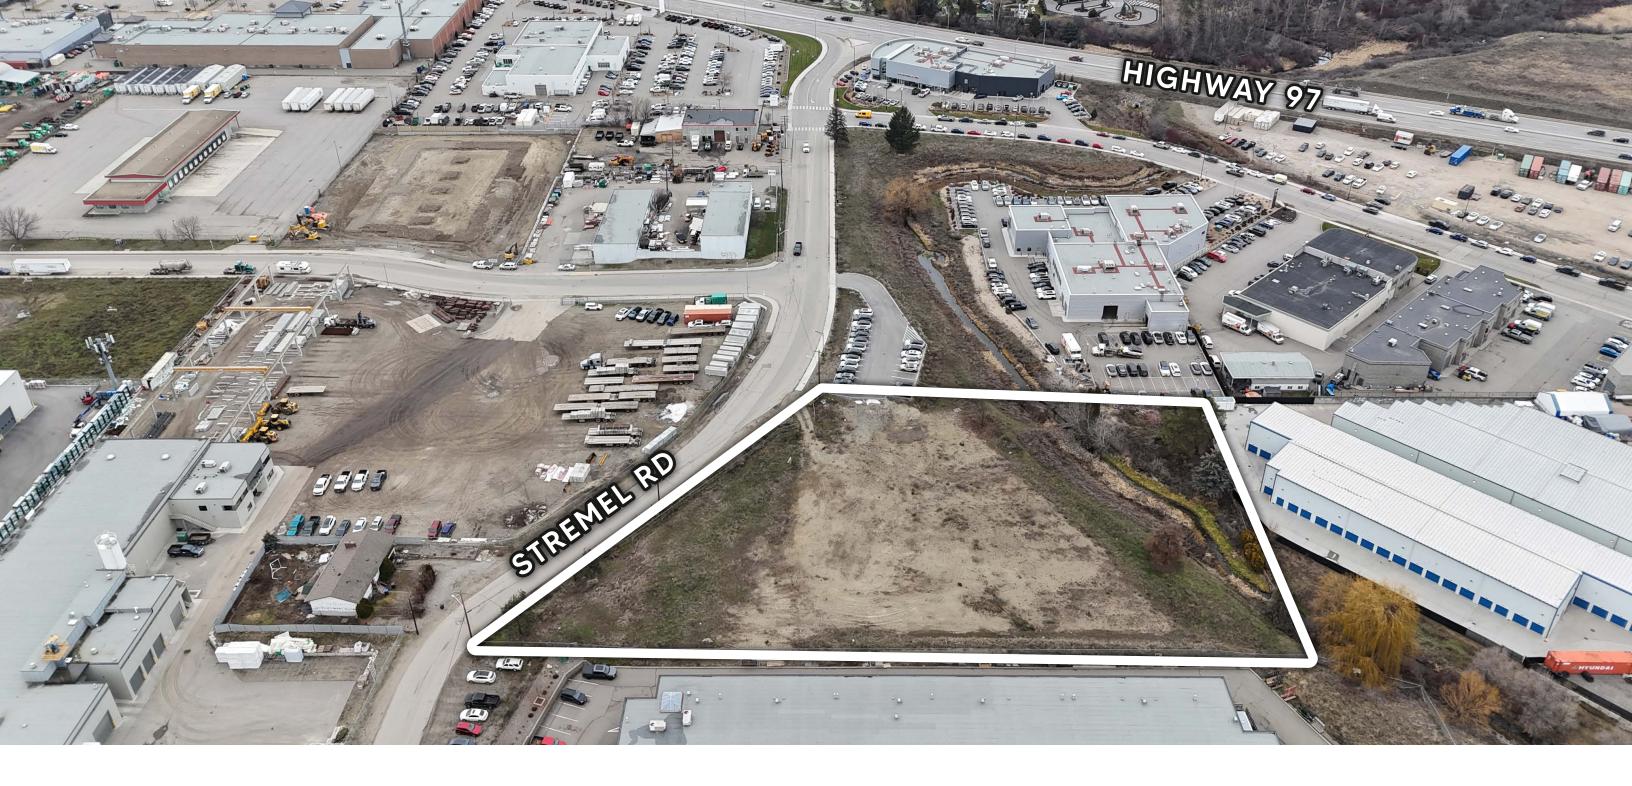

### OVERVIEW

Strategically located in the McCurdy/Rutland North neighborhood, this 2.19-acre vacant site presents a rare opportunity for industrial development. Zoned RU1 and designated for Industrial use in the Official Community Plan, this property boasts a prime location adjacent to the Jaguar Land Rover Volvo Kelowna dealership.

With approximately 1.66 acres of usable land, this site offers a blank canvas for a variety of industrial uses. The property's engineered fill and leveled terrain provide a solid foundation for development, while its proximity to major roads and amenities ensures ease of access and visibility.

### MUNICIPAL ADDRESS

766 Stremel Rd, Kelowna, BC

### SITE AREA

2.19 Acres Gross1.66 Acres Useable