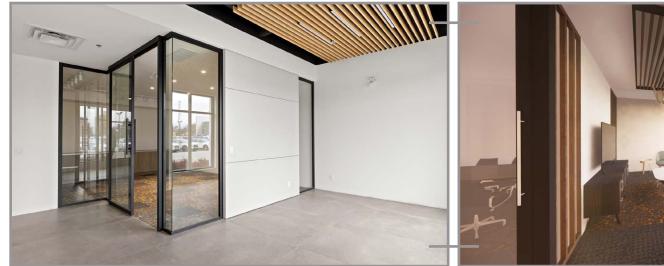

modern designed space. This unit was being built for a home goods design, showroom and warehouse sales business who no longer needs the excess space for their business.

### PROPERTY DETAILS



#### MUNICIPAL ADDRESS

101-103 1645 Dilworth Drive

#### **FEATURES**

- 24' clear height in the warehouse
- 1 10' x 12' grade load door
- 600 AMP 3-phase electrical service
- 13'6 clear height on the main floor
- 8 offices
- 2 boardrooms
- 1 completed washroom
- 1 accessible washroom
- 3 kitchenette
- 1 elevator
- 12 parking stalls

#### 

| Main Floor:  | 6,422 SF             |
|--------------|----------------------|
|              | (1,183 SF warehouse) |
| Second Floor | 5,239 SF             |
| Total        | 11,661 SF            |



#### PRICE

\$6,238,575 (\$535/sf)

### LOWER LEVEL













### 95% FINISHED

### UPPER LEVEL





#### **FINISHINGS BRANDS**

- Cabinets: Porcelanosa
- Flooring: Milliken Carpet Tile, Porcelanosa Porcelain Tile
- Elevator: Orion
- Kitchenette cabinets: Porcelanosa
- Glass Office Qalls: FalkBuilt









## FLOOR PLAN

#### LOWER LEVEL

GROSS: 6,571 SF

NET: 6,422 SF



## FLOOR PLAN

#### UPPER LEVEL

GROSS: 6,571 SF

NET: 5,239 SF





# STEVE LAURSEN

PERSONAL REAL ESTATE CORPORATION

#### 250.808.8101

stevelaursen@rlkcommercial.com www.rlkcommercial.com

This disclaimer shall apply to Steve Laursen Personal Real Estate Corporation (PREC\*), RLK Commercial, Royal Lepage Kelowna Real Estate Brokerage, and to all other divisions of the Corporation; to include all employees and independent contractors. This disclaimer shall also apply to Ni