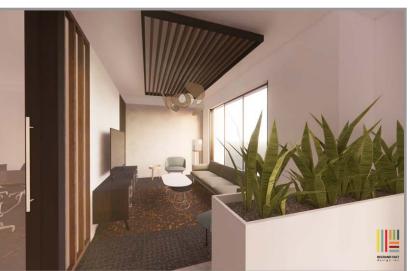

dern designed space. This unit was being built for a home goods design, showroom and warehouse sales business who no longer needs the excess space for their business.

### PROPERTY DETAILS



#### MUNICIPAL ADDRESS

101-103 1645 Dilworth Drive

#### **FEATURES**

- 24' clear height in the warehouse
- 1 10' x 12' grade load door
- 600 AMP 3-phase electrical service
- 13'6 clear height on the main floor
- 8 offices
- 2 boardrooms
- 1 completed washroom
- 1 accessible washroom
- 3 kitchenette
- 1 elevator
- 12 parking stalls

#### 

| Main Floor:  | 6,422 SF             |
|--------------|----------------------|
|              | (1,183 SF warehouse) |
| Second Floor | 5,239 SF             |
| Total        | 11,661 SF            |



#### PRICE

\$6,238,575 (\$535/sf)

### LOWER LEVEL













### 95% FINISHED

### UPPER LEVEL





#### **FINISHINGS BRANDS**

- Cabinets: Porcelanosa
- Flooring: Milliken Carpet Tile, Porcelanosa Porcelain Tile
- Elevator: Orion
- Kitchenette cabinets: Porcelanosa
- Glass Office Qalls: FalkBuilt









## FLOOR PLAN

#### LOWER LEVEL

GROSS: 6,571 SF

NET: 6,422 SF



## FLOOR PLAN

#### UPPER LEVEL

GROSS: 6,571 SF

NET: 5,239 SF





# STEVE LAURSEN

PERSONAL REAL ESTATE CORPORATION

#### 250.808.8101

stevelaursen@rlkcommercial.com www.rlkcommercial.com

This disclaimer shall apply to Steve Laursen Personal Real Estate Corporation (PREC\*), RLK Commercial, Royal Lepage Kelowna Real Estate Brokerage, and to all other divisions of the Corporation; to include all employees and independent contractors. This disclaimer shall also apply to Nico