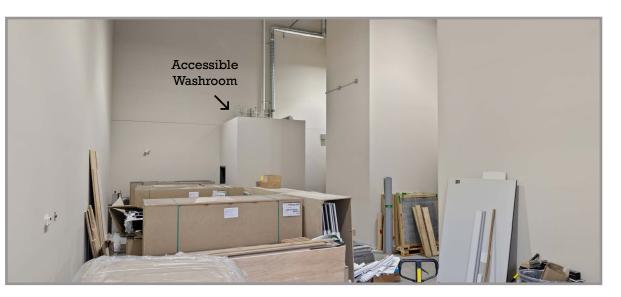

#### **FEATURES**

- 24' clear height in the warehouse
- 1 10' x 12' grade load door
- 600 AMP 3-phase electrical service
- 13'6 clear height on the main floor
- 8 offices
- 2 boardrooms
- 1 completed washroom
- 1 accessible washroom
- 3 kitchenette
- 1 elevator
- 12 parking stalls