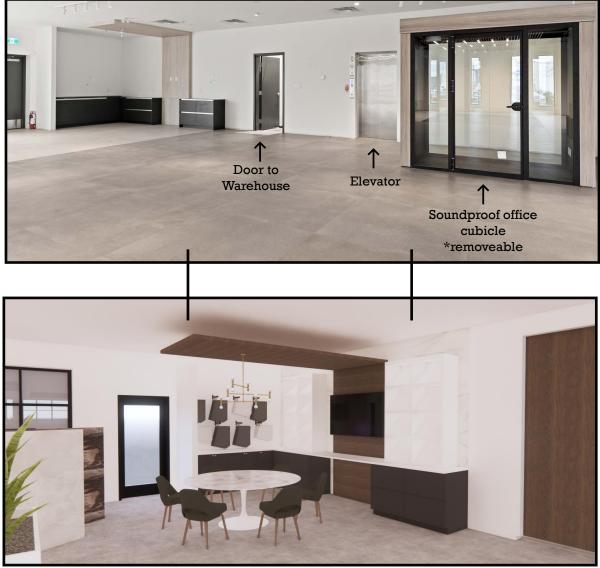

### LOWER LEVEL

### 95% FINISHED

#### **FEATURES**

- 24' clear height in the warehouse
- 1 10' x 12' grade load door
- 600 AMP 3-phase electrical service
- 13'6 clear height on the main floor
- 8 offices
- 2 boardrooms
- 1 completed washroom
- 1 accessible washroom
- 3 kitchenette
- 1 elevator
- 12 parking stalls