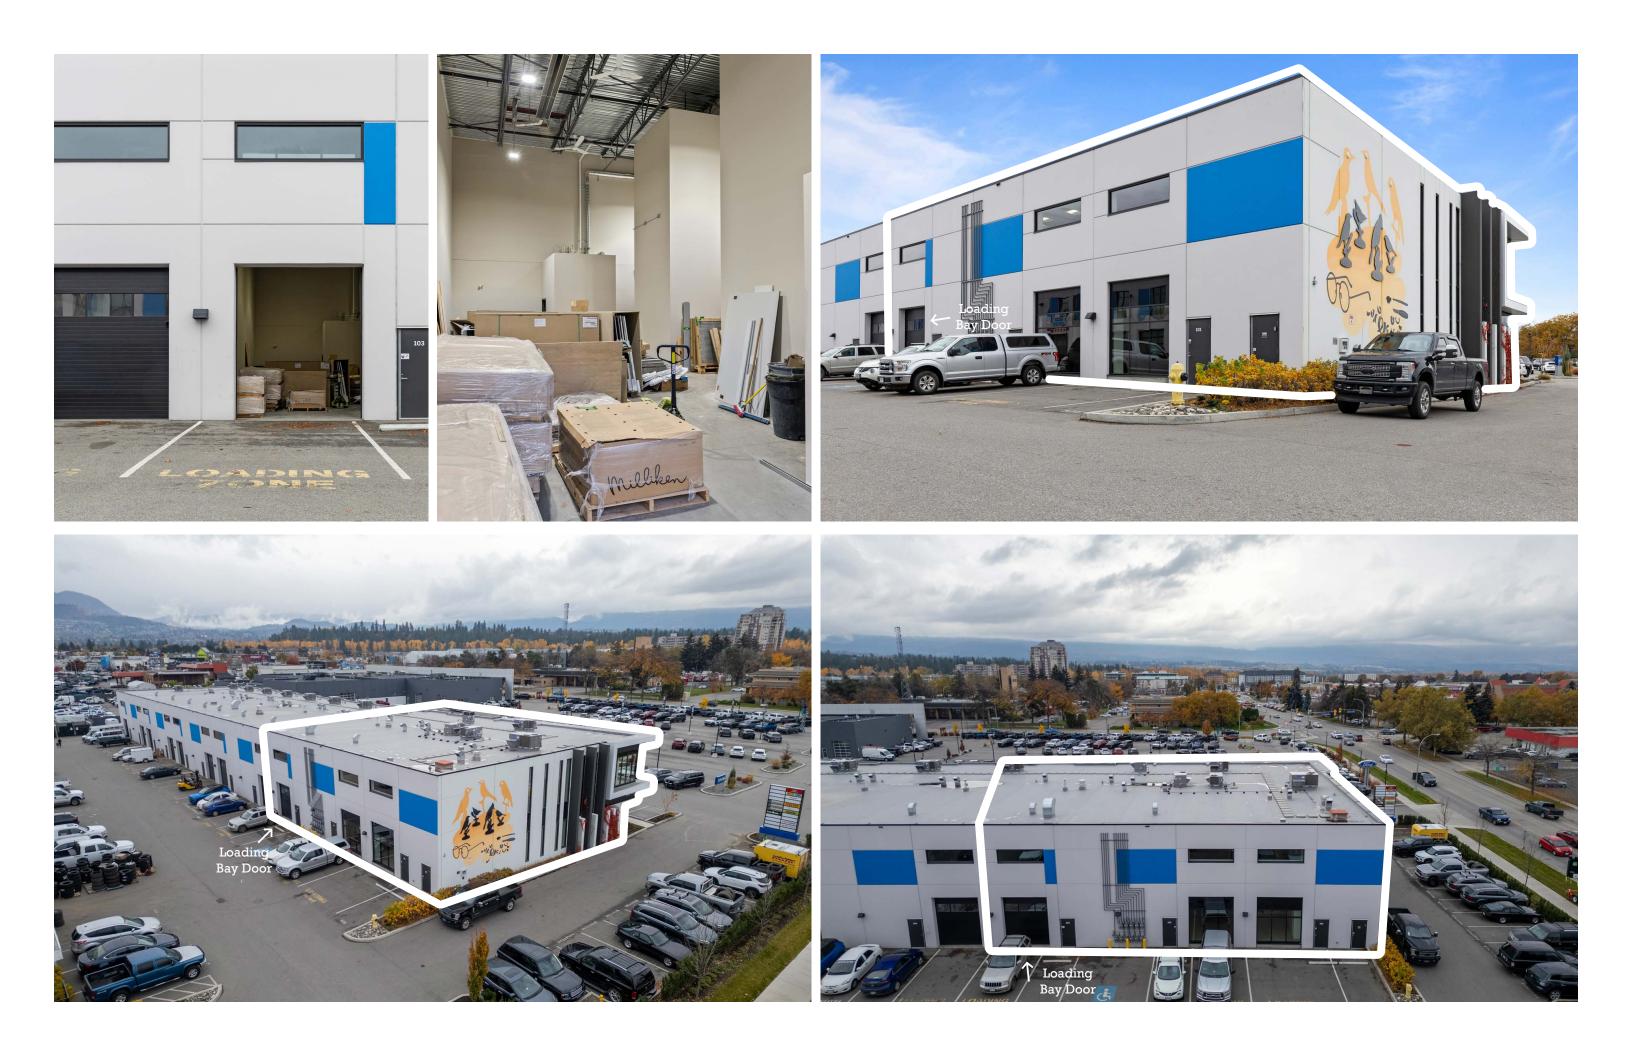

### **OVERVIEW**

For the first time to market since completion of IntraUrban Enterprise, units 101 to 103 offer a 95% complete office showroom with warehouse. The showcase corner unit with frontage to Dilworth Drive and Enterprise Way combined provides 11,661 square feet of modern designed space. This unit was being built for a home goods design, showroom and warehouse sales business who no longer needs the excess space for their business.

#### **FEATURES**

- 24' clear height in the warehouse
- 1 10' x 12' grade load door
- 600 AMP 3-phase electrical service
- 13'6 clear height on the main floor
- 8 offices
- 2 boardrooms
- 1 completed washroom
- 1 accessible washroom
- 3 kitchenette
- 1 elevator
- 12 parking stalls

### LOWER LEVEL

### 95% FINISHED

### UPPER LEVEL