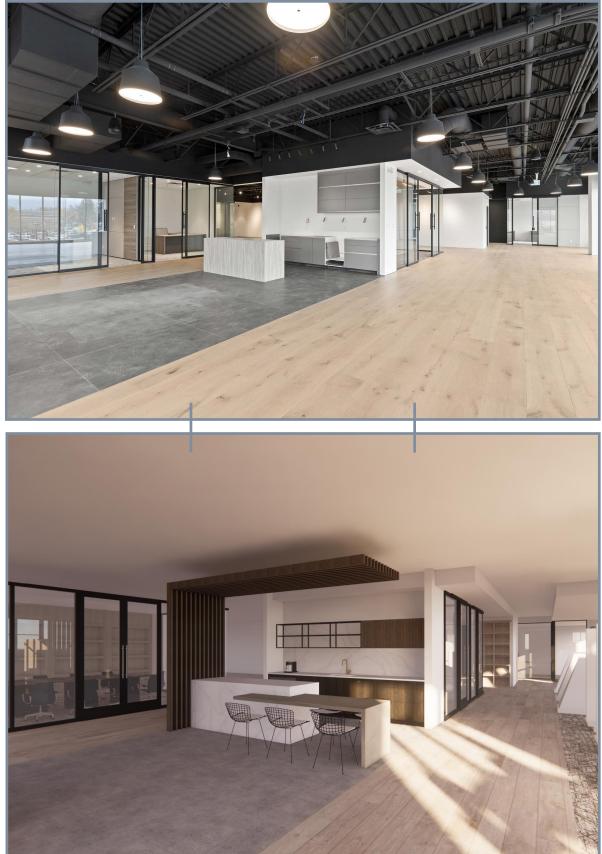

#### **FEATURES**

- 24' clear height in the warehouse
- 1 10' x 12' grade load door
- 600 AMP 3-phase electrical service
- 13'6 clear height on the main floor
- 8 offices
- 2 boardrooms
- 1 completed washroom
- 1 accessible washroom
- 3 kitchenette
- 1 elevator
- 12 parking stalls

#### 

| Main Floor:  | 6,422 SF             |
|--------------|----------------------|
|              | (1,183 SF warehouse) |
| Second Floor | 5,239 SF             |
| Total        | 11,661 SF            |



#### PRICE

\$6,238,575 (\$535/sf)

### LOWER LEVEL













### 95% FINISHED

### UPPER LEVEL





#### **FINISHINGS BRANDS**

- Cabinets: Porcelanosa
- Flooring: Milliken Carpet Tile, Porcelanosa Porcelain Tile
- Elevator: Orion
- Kitchenette cabinets: Porcelanosa
- Glass Office Qalls: FalkBuilt









## FLOOR PLAN

#### LOWER LEVEL

GROSS: 6,571 SF

NET: 6,422 SF



## FLOOR PLAN

#### UPPER LEVEL

GROSS: 6,571 SF

NET: 5,239 SF





# STEVE LAURSEN

PERSONAL REAL ESTATE CORPORATION

#### 250.808.8101

stevelaursen@rlkcommercial.com www.rlkcommercial.com

This disclaimer shall apply to Steve Laursen Personal Real Estate Corporation (PREC\*), RLK Commercial, Royal Lepage Kelowna Real Estate Brokerage, and to all other divisions of the Corporation; to include all employees and independent contractors. This disclaimer shall also apply to Nicola Wealth, the landlord.

The information set out herein, including, without limitation, any projections, images, opinions, assumptions and estimates obtained from third parties (the "Information") has not been verified by Steve Laursen PREC\*,