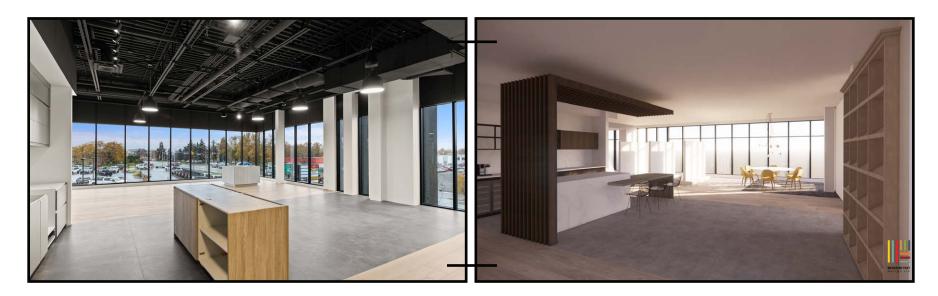

g built for a home goods design, showroom and warehouse sales business who no longer needs the excess space for their business.

### PROPERTY DETAILS



#### MUNICIPAL ADDRESS

101-103 1645 Dilworth Drive

#### **FEATURES**

- 24' clear height in the warehouse
- 1 10' x 12' grade load door
- 600 AMP 3-phase electrical service
- 13'6 clear height on the main floor
- 8 offices
- 2 boardrooms
- 1 completed washroom
- 1 accessible washroom
- 3 kitchenette
- 1 elevator
- 12 parking stalls

#### 

| Main Floor:  | 6,422 SF             |
|--------------|----------------------|
|              | (1,183 SF warehouse) |
| Second Floor | 5,239 SF             |
| Total        | 11,661 SF            |



#### PRICE

\$6,238,575 (\$535/sf)

### LOWER LEVEL













### 95% FINISHED

### UPPER LEVEL





#### **FINISHINGS BRANDS**

- Cabinets: Porcelanosa
- Flooring: Milliken Carpet Tile, Porcelanosa Porcelain Tile
- Elevator: Orion
- Kitchenette cabinets: Porcelanosa
- Glass Office Qalls: FalkBuilt









## FLOOR PLAN

#### LOWER LEVEL

GROSS: 6,571 SF

NET: 6,422 SF



## FLOOR PLAN

#### UPPER LEVEL

GROSS: 6,571 SF

NET: 5,239 SF





# STEVE LAURSEN

PERSONAL REAL ESTATE CORPORATION

#### 250.808.8101

stevelaursen@rlkcommercial.com www.rlkcommercial.com

This disclaimer shall apply to Steve Laursen Personal Real Estate Corporation (PREC\*), RLK Commercial, Royal Lepage Kelowna Real Estate Brokerage, and to all other divisions of the Corporation; to include all employees and independent contractors. This disclaimer shall also apply to Nicola Wealth, the landlord.

The informati