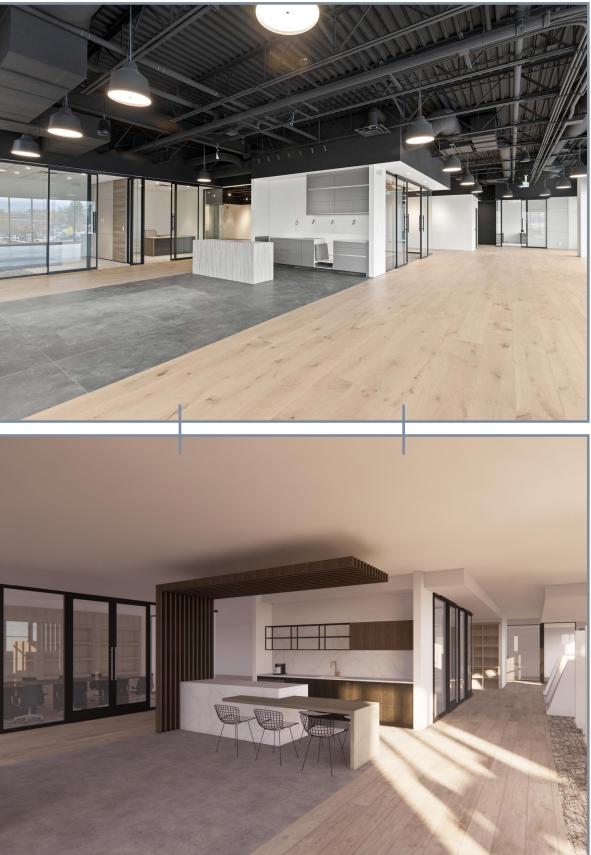

#### **FEATURES**

- 24' clear height in the warehouse
- 1 10' x 12' grade load door
- 600 AMP 3-phase electrical service
- 13'6 clear height on the main floor
- 8 offices
- 2 boardrooms
- 1 completed washroom
- 1 accessible washroom
- 3 kitchenette
- 1 elevator
- 12 parking stalls

#### 

| Main Floor:  | 6,422 SF             |
|--------------|----------------------|
|              | (1,183 SF warehouse) |
| Second Floor | 5,239 SF             |
| Total        | 11,661 SF            |



#### PRICE

\$6,238,575 (\$535/sf)

### LOWER LEVEL













### 95% FINISHED

### UPPER LEVEL





#### **FINISHINGS BRANDS**

- Cabinets: Porcelanosa
- Flooring: Milliken Carpet Tile, Porcelanosa Porcelain Tile
- Elevator: Orion
- Kitchenette cabinets: Porcelanosa
- Glass Office Qalls: FalkBuilt









## FLOOR PLAN

#### LOWER LEVEL

GROSS: 6,571 SF

NET: 6,422 SF



## FLOOR PLAN

#### UPPER LEVEL

GROSS: 6,571 SF

NET: 5,239 SF





# STEVE LAURSEN

PERSONAL REAL ESTATE CORPORATION

#### 250.808.8101

stevelaursen@rlkcommercial.com www.rlkcommercial.com

This disclaimer shall apply to Steve Laursen Personal Real Estate Corporation (PREC\*), RLK Commercial, Royal Lepage Kelowna Real Estate Brokerage, and to all other divisions of the Corporation; to include all employees and independent contractors. This disclaimer shall also apply to Nicola Wealth, the landlord.

The information set out herein, including, without limitation, any projections, images, opinions, assumptions and estimates obtained from third parties (the "Information") has not been verified by Steve Laursen PREC\*