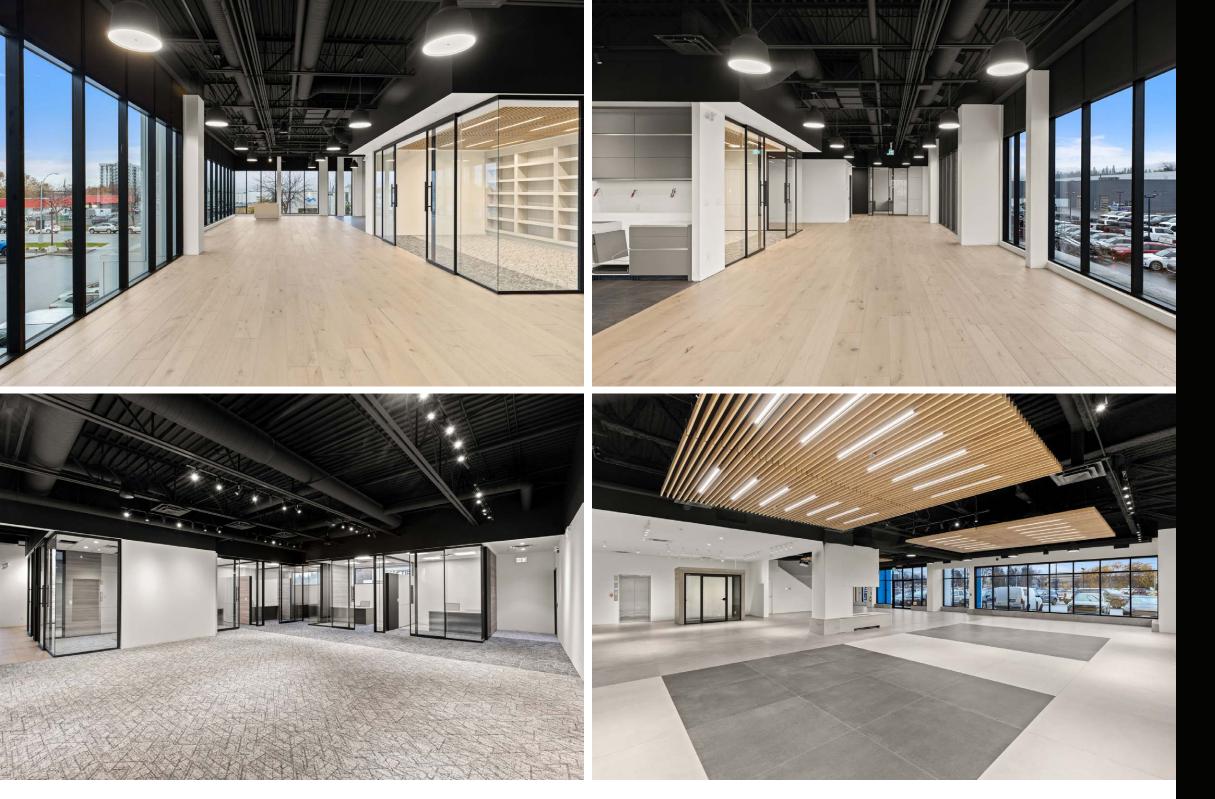

# FOR SALE

11,661 SF MODERN OFFICE AND INDUSTRIAL SPACE 101-103 1645 DILWORTH DRIVE

STEVE LAURSEN PERSONAL REAL ESTATE CORPORATION

250.808.8101 www.rlkcommercial.com

ROYAL LEPAGE KELOWNA COMMERCIAL





### **OVERVIEW**

For the first time to market since completion of IntraUrban Enterprise, units 101 to 103 offer a 95% complete office showroom with warehouse. The showcase corner unit with frontage to Dilworth Drive and Enterprise Way combined provides 11,661 square feet of modern designed space. This unit was being built for a home goods design, showroom and warehouse sales business who no longer needs the excess space for their business.

### PROPERTY DETAILS



#### MUNICIPAL ADDRESS

101-103 1645 Dilworth Drive

#### **FEATURES**

- 24' clear height in the warehouse
- 1 10' x 12' grade load door
- 600 AMP 3-phase electrical service
- 13'6 clear height on the main floor
- 8 offices
- 2 boardrooms
- 1 completed washroom
- 1 accessible washroom
- 3 kitchenette
- 1 elevator
- 12 parking