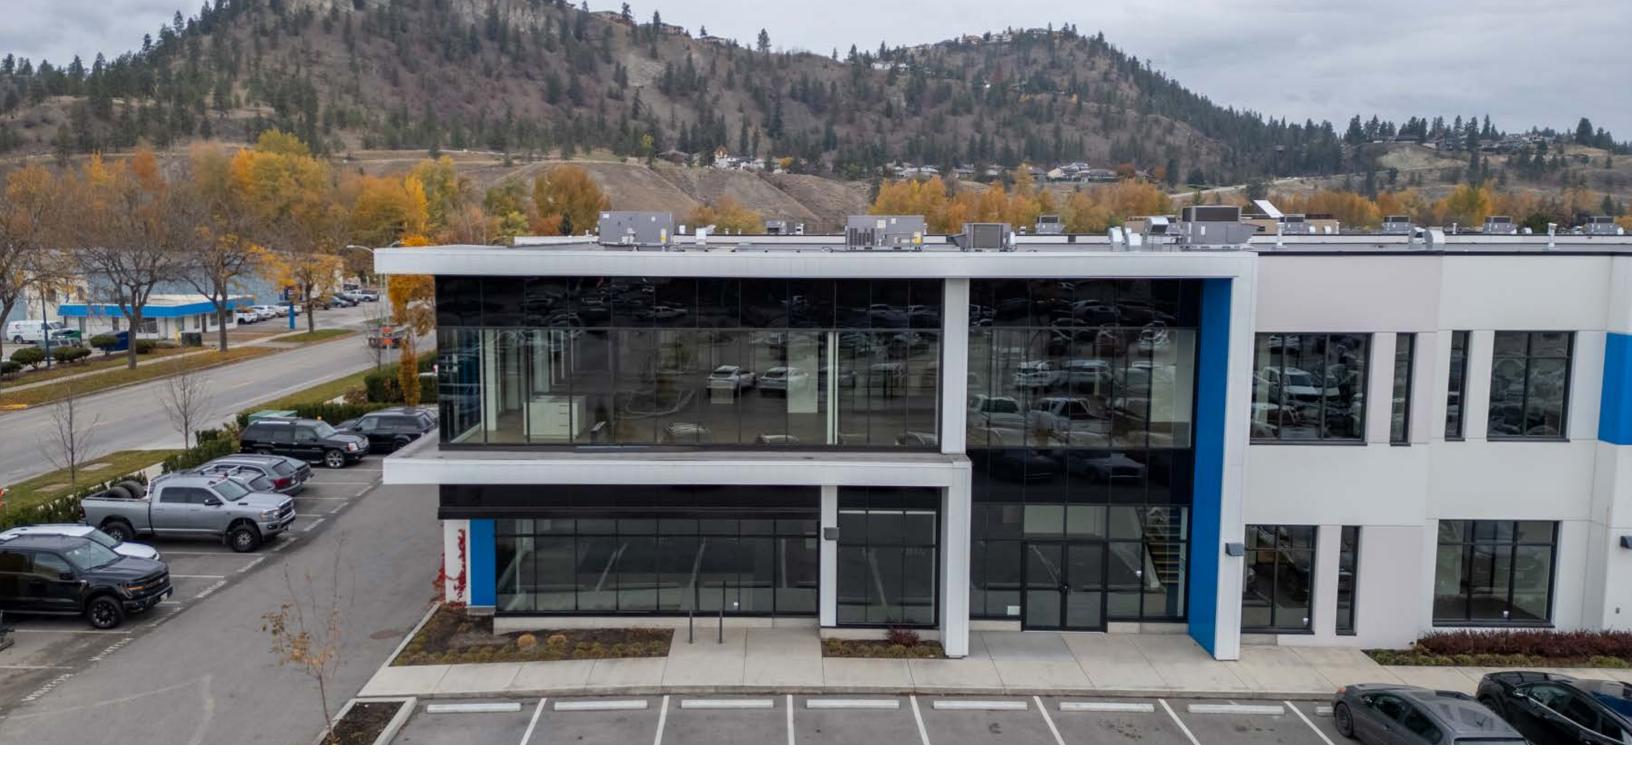

# FOR SALE

11,661 SF MODERN OFFICE
AND INDUSTRIAL SPACE
101-103 1645 DILWORTH DRIVE

STEVE LAURSEN

PERSONAL REAL ESTATE CORPORATIO

250.808.8101

www.rlkcommercial.com

COMMERCIAL

### **OVERVIEW**

For the first time to market since completion of IntraUrban Enterprise, units 101 to 103 offer a 95% complete office showroom with warehouse. The showcase corner unit with frontage to Dilworth Drive and Enterprise Way combined provides 11,661 square feet of modern designed space. This unit was being built for a home goods design, showroom and warehouse sales business who no longer needs the excess space for their business.

### **PROPERTY** DETAILS

**MUNICIPAL ADDRESS** 101-103 1645 Dilworth Drive

- 24' clear height in the warehouse
- 1 10' x 12' grade load door
- 600 AMP 3-phase electrical service
- 13'6 clear height on the main floor
- 8 offices
- 2 boardrooms
- 1 completed washroom
- 1 accessible washroom
- 3 kitchenette
- 1 elevator
- 12 parking stalls