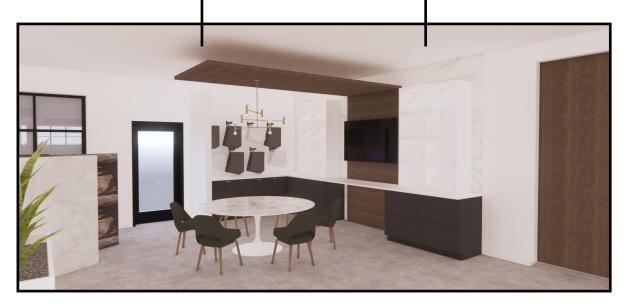

ete office showroom with warehouse. The showcase corner unit with frontage to Dilworth Drive and Enterprise Way combined provides 11,661 square feet of modern designed space. This unit was being built for a home goods design, showroom and warehouse sales business who no longer needs the excess space for their business.

### **PROPERTY** DETAILS

**MUNICIPAL ADDRESS** 101-103 1645 Dilworth Drive



- 24' clear height in the warehouse
- 1 10' x 12' grade load door
- 600 AMP 3-phase electrical service
- 13'6 clear height on the main floor
- 8 offices
- 2 boardrooms
- 1 completed washroom
- 1 accessible washroom
- 3 kitchenette
- 1 elevator
- 12 parking stalls



6,422 SF Main Floor:

(1,183 SF warehouse)

Second Floor 5,239 SF 11,661 SF **Total** 



### LOWER LEVEL

## 95% FINISHED

















### UPPER LEVEL

### 95% FINISHED









#### **FINISHINGS BRANDS**

- · Cabinets: Porcelanosa
- Flooring: Milliken Carpet Tile, Porcelanosa Porcelain Tile
- Elevator: Orion
- · Kitchenette cabinets: Porcelanosa
- · Glass Office Qalls: FalkBuilt















### FLOOR PLAN

### **LOWER LEVEL**

GROSS: 6,571 SF

NET: 6,422 SF



### FLOOR PLAN

#### **UPPER LEVEL**

GROSS: 6,571 SF

NET: 5,239 SF





### STEVE LAURSEN

PERSONAL REAL ESTATE CORPORATION

250.808.8101

stevelaursen@rlkcommercial.com www.rlkcommercial.com

# COMMERCIAL

This disclaimer shall apply to Steve Laursen Personal Real Estate Corporation (PREC\*), RLK Commercial, Royal Lepage Kelowna Real Estate Brokerage, and to all other divisions of the Corporation; to include all employees and independent contractors.