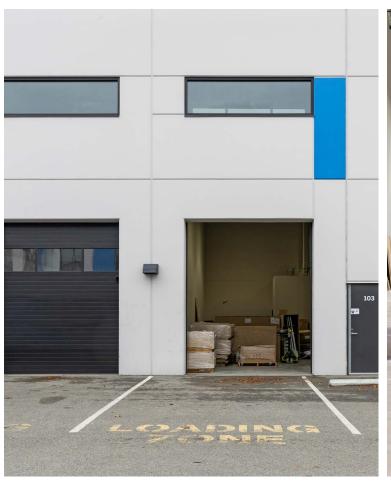

# FOR SALE

11,661 SF MODERN OFFICE
AND INDUSTRIAL SPACE
101-103 1645 DILWORTH DRIVE

STEVE LAURSEN

PERSONAL REAL ESTATE CORPORATIO

250.808.8101

www.rlkcommercial.com

COMMERCIAL

### **OVERVIEW**

For the first time to market since completion of IntraUrban Enterprise, units 101 to 103 offer a 95% complete office showroom with warehouse. The showcase corner unit with frontage to Dilworth Drive and Enterprise Way combined provides 11,661 square feet of modern designed space. This unit was being built for a home goods design, showroom and warehouse sales business who no longer needs the excess space for their business.