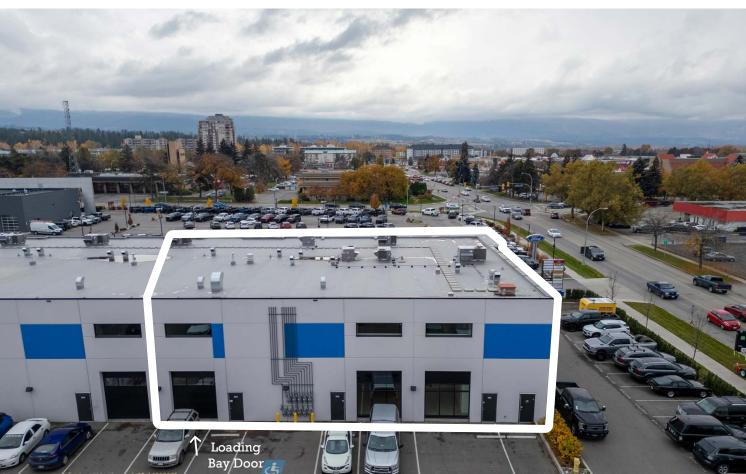

### **OVERVIEW**

For the first time to market since completion of IntraUrban Enterprise, units 101 to 103 offer a 95% complete office showroom with warehouse. The showcase corner unit with frontage to Dilworth Drive and Enterprise Way combined provides 11,661 square feet of modern designed space. This unit was being built for a home goods design, showroom and warehouse sales business who no longer needs the excess space for their business.

### **PROPERTY** DETAILS

**MUNICIPAL ADDRESS** 101-103 1645 Dilworth Drive

- 24' clear height in the warehouse
- 1 10' x 12' grade load door
- 600 AMP 3-phase electrical service
- 13'6 clear height on the main floor
- 8 offices
- 2 boardrooms
- 1 completed washroom
- 1 accessible washroom
- 3 kitchenette
- 1 elevator
- 12 parking stalls