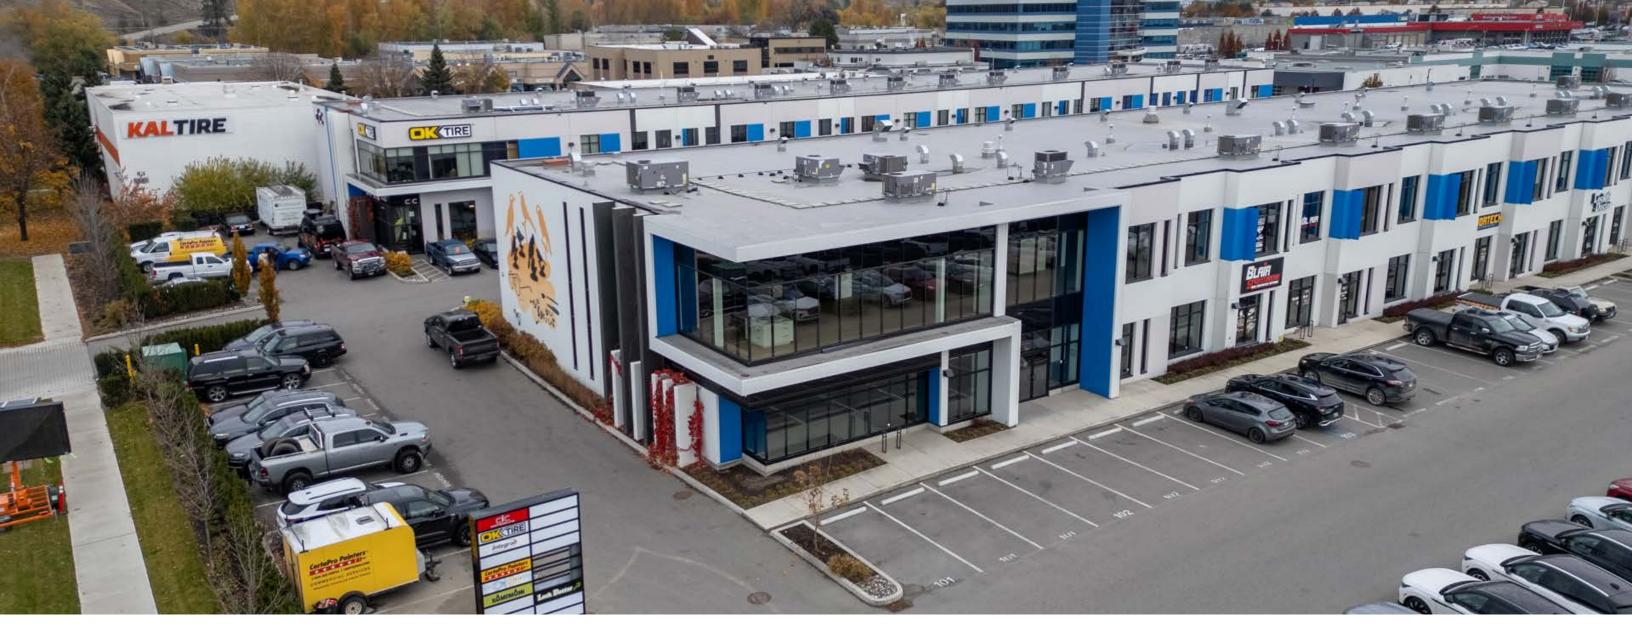

# FOR SALE

11,661 SF MODERN OFFICE
AND INDUSTRIAL SPACE
101-103 1645 DILWORTH DRIVE

STEVE LAURSEN

PERSONAL REAL ESTATE CORPORATIO

250.808.8101

www.rlkcommercial.com

COMMERCIAL

### **OVERVIEW**

For the first time to market since completion of IntraUrban Enterprise, units 101 to 103 offer a 95% complete office showroom with warehouse. The showcase corner unit with frontage to Dilworth Drive and Enterprise Way combined provides 11,661 square feet of modern designed space. This unit was being built for a home goods design, showroom and warehouse sales business who no longer needs the excess space for their business.

### **PROPERTY** DETAILS

**MUNICIPAL ADDRESS** 101-103 1645 Dilworth Drive

- 24' clear height in the warehouse
- 1 10' x 12' grade load door
- 600 AMP 3-phase electrical service
- 13'6 clear height on the main floor
- 8 offices
- 2 boardrooms
- 1 completed washroom
- 1 accessible washroom
- 3 kitchenette
- 1 elevator
- 12 parking stalls