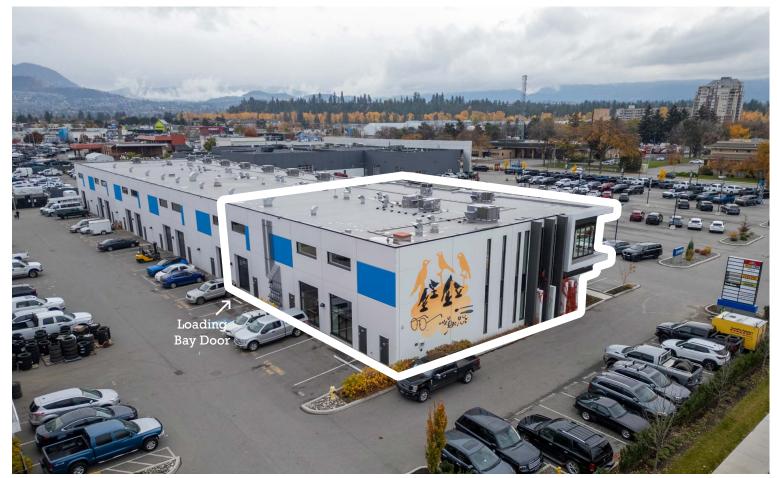

### **OVERVIEW**

For the first time to market since completion of IntraUrban Enterprise, units 101 to 103 offer a 95% complete office showroom with warehouse. The showcase corner unit with frontage to Dilworth Drive and Enterprise Way combined provides 11,661 square feet of modern designed space. This unit was being built for a home goods design, showroom and warehouse sales business who no longer needs the excess space for their business.

### **PROPERTY** DETAILS

**MUNICIPAL ADDRESS** 101-103 1645 Dilworth Drive

- 24' clear height in the warehouse
- 1 10' x 12' grade load door
- 600 AMP 3-phase electrical service
- 13'6 clear height on the main floor
- 8 offices
- 2 boardrooms
- 1 completed washroom
- 1 accessible washroom
- 3 kitchenette
- 1 elevator
- 12 parking stalls