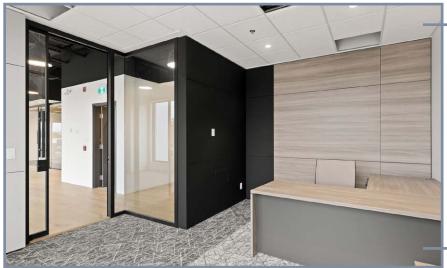

### **PROPERTY** DETAILS

**MUNICIPAL ADDRESS** 101-103 1645 Dilworth Drive

- 24' clear height in the warehouse
- 1 10' x 12' grade load door
- 600 AMP 3-phase electrical service
- 13'6 clear height on the main floor
- 8 offices
- 2 boardrooms
- 1 completed washroom
- 1 accessible washroom
- 3 kitchenette
- 1 elevator
- 12 parking stalls