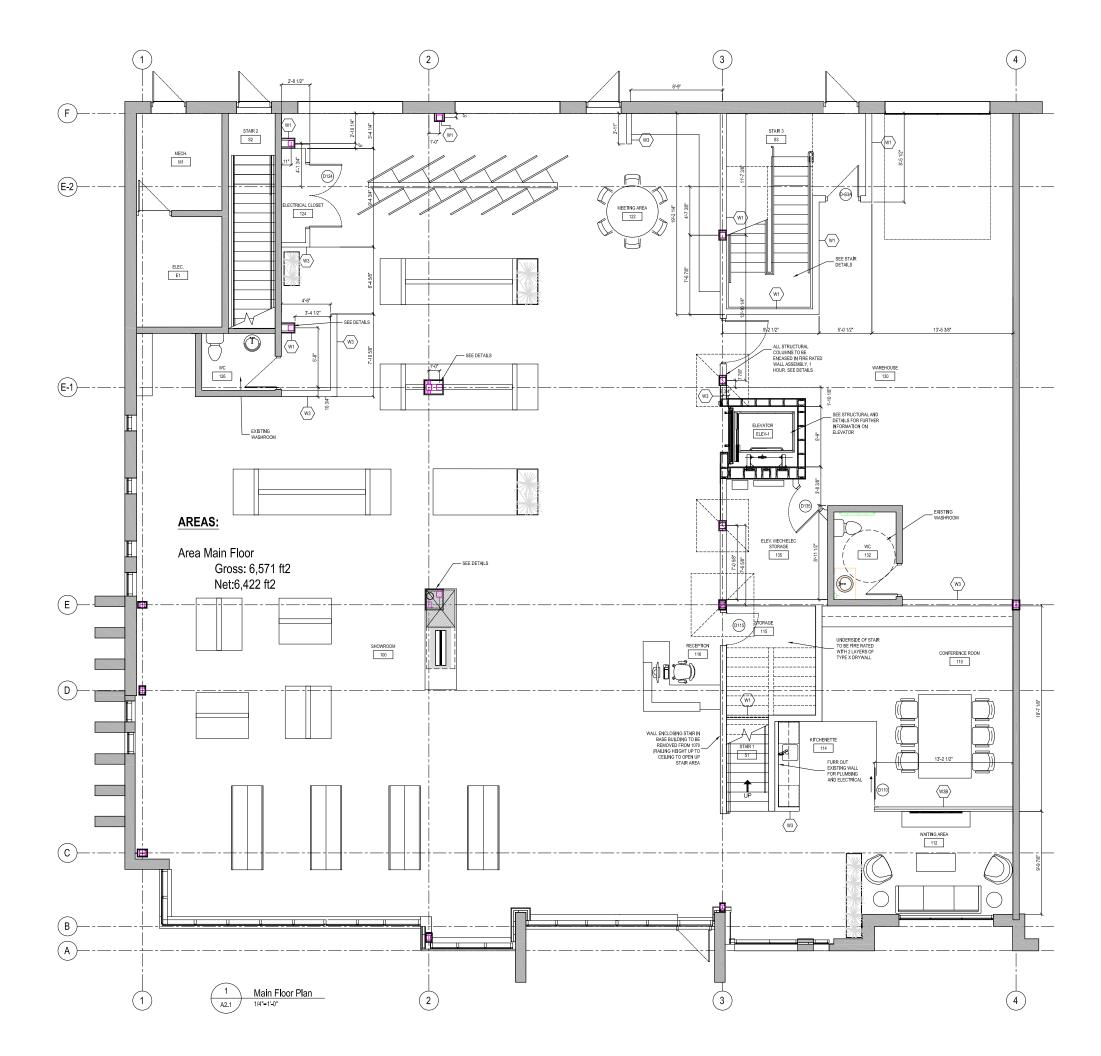

ETAILS

**MUNICIPAL ADDRESS** 101-103 1645 Dilworth Drive



- 24' clear height in the warehouse
- 1 10' x 12' grade load door
- 600 AMP 3-phase electrical service
- 13'6 clear height on the main floor
- 8 offices
- 2 boardrooms
- 1 completed washroom
- 1 accessible washroom
- 3 kitchenette
- 1 elevator
- 12 parking stalls



6,422 SF Main Floor:

(1,183 SF warehouse)

Second Floor 5,239 SF 11,661 SF **Total** 



### LOWER LEVEL

## 95% FINISHED

















### UPPER LEVEL

### 95% FINISHED









#### **FINISHINGS BRANDS**

- · Cabinets: Porcelanosa
- Flooring: Milliken Carpet Tile, Porcelanosa Porcelain Tile
- Elevator: Orion
- · Kitchenette cabinets: Porcelanosa
- · Glass Office Qalls: FalkBuilt















### FLOOR PLAN

### **LOWER LEVEL**

GROSS: 6,571 SF

NET: 6,422 SF



### FLOOR PLAN

#### **UPPER LEVEL**

GROSS: 6,571 SF

NET: 5,239 SF





### STEVE LAURSEN

PERSONAL REAL ESTATE CORPORATION

250.808.8101

stevelaursen@rlkcommercial.com www.rlkcommercial.com

# COMMERCIAL

This disclaimer shall apply to Steve Laursen Personal Real Estate Corporation (PREC\*), RLK Commercial, Royal Lepage Kelowna Real Estate Brokerage, and to all other divisions of the Corporation; to include all employees and independent contractors. This disclaimer shall also apply to Nicola Wealth, the landlord.

The information set out herein, including, without limitation, any projections, images, opinions, assumptions and estimates obtained from third parties (the "Information") has not been verified by Steve Laursen PREC\*, RLK Commercial, or Nicola Wealth and Royal Lepage Kelow