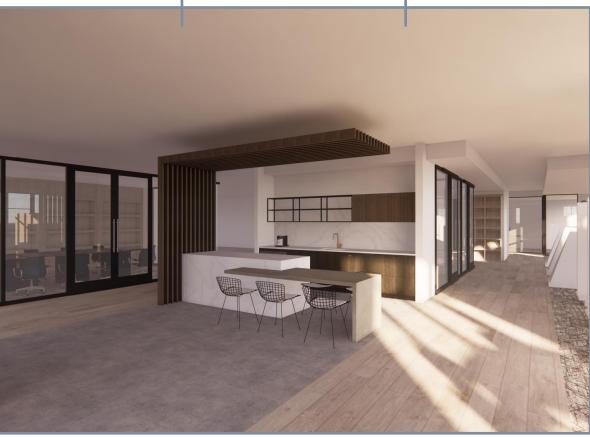

ness who no longer needs the excess space for their business.

### **PROPERTY** DETAILS

**MUNICIPAL ADDRESS** 101-103 1645 Dilworth Drive



- 24' clear height in the warehouse
- 1 10' x 12' grade load door
- 600 AMP 3-phase electrical service
- 13'6 clear height on the main floor
- 8 offices
- 2 boardrooms
- 1 completed washroom
- 1 accessible washroom
- 3 kitchenette
- 1 elevator
- 12 parking stalls



6,422 SF Main Floor:

(1,183 SF warehouse)

Second Floor 5,239 SF 11,661 SF **Total** 



### LOWER LEVEL

## 95% FINISHED

















### UPPER LEVEL

### 95% FINISHED









#### **FINISHINGS BRANDS**

- · Cabinets: Porcelanosa
- Flooring: Milliken Carpet Tile, Porcelanosa Porcelain Tile
- Elevator: Orion
- · Kitchenette cabinets: Porcelanosa
- · Glass Office Qalls: FalkBuilt















### FLOOR PLAN

### **LOWER LEVEL**

GROSS: 6,571 SF

NET: 6,422 SF



### FLOOR PLAN

#### **UPPER LEVEL**

GROSS: 6,571 SF

NET: 5,239 SF





### STEVE LAURSEN

PERSONAL REAL ESTATE CORPORATION

250.808.8101

stevelaursen@rlkcommercial.com www.rlkcommercial.com

# COMMERCIAL

This disclaimer shall apply to Steve Laursen Personal Real Estate Corporation (PREC\*), RLK Commercial, Royal Lepage Kelowna Real Estate Brokerage, and to all other divisions of the Corporation; to include all employees and independent contractors. This disclaimer shall also apply to Nicola Wealth, the landlord.

The information set out herein, including, without limitation, any projections, images, opinions, assumptions and estimates obtained from third parties (the "Information") has not been verified