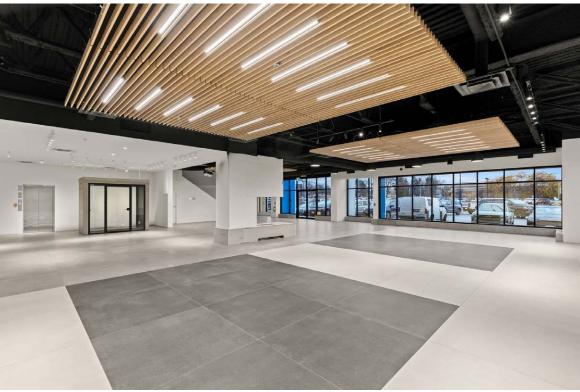

# FOR SALE

11,661 SF MODERN OFFICE
AND INDUSTRIAL SPACE
101-103 1645 DILWORTH DRIVE

STEVE LAURSEN

PERSONAL REAL ESTATE CORPORATIO

250.808.8101

www.rlkcommercial.com

COMMERCIAL









### **OVERVIEW**

For the first time to market since completion of IntraUrban Enterprise, units 101 to 103 offer a 95% complete office showroom with warehouse. The showcase corner unit with frontage to Dilworth Drive and Enterprise Way combined provides 11,661 square feet of modern designed space. This unit was being built for a home goods design, showroom and warehouse sales business who no longer needs the excess space for their business.

### **PROPERTY** DETAILS

**MUNICIPAL ADDRESS** 101-103 1645 Dilworth Drive



- 24' clear height in the warehouse
- 1 10' x 12' grade load door
- 600 AMP 3-phase electrical service
- 13'6 clear height on the main floor
- 8 offices
- 2 boardrooms
- 1 completed washroom
- 1 accessible washroom
- 3 kitchenette
- 1 elevator
- 12 parking stalls



6,422