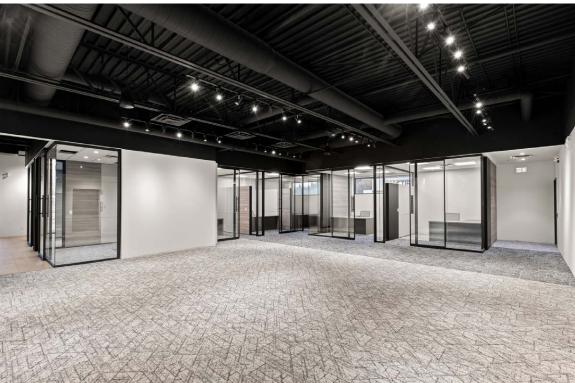

# FOR SALE

11,661 SF MODERN OFFICE
AND INDUSTRIAL SPACE
101-103 1645 DILWORTH DRIVE

STEVE LAURSEN

PERSONAL REAL ESTATE CORPORATIO

250.808.8101

www.rlkcommercial.com

COMMERCIAL









### **OVERVIEW**

For the first time to market since completion of IntraUrban Enterprise, units 101 to 103 offer a 95% complete office showroom with warehouse. The showcase corner unit with frontage to Dilworth Drive and Enterprise Way combined provides 11,661 square feet of modern designed space. This unit was being built for a home goods design, showroom and warehouse sales business who no longer needs the excess space for their business.

### **PROPERTY** DETAILS

**MUNICIPAL ADDRESS** 101-103 1645 Dilworth Drive



- 24' clear height in the warehouse
- 1 10' x 12' grade load door
- 600 AMP 3-phase electrical service
- 13'6 clear height on the main floor
- 8 offices
- 2 boardrooms
- 1 completed washroom
- 1 accessible washroom
- 3 kitchenette
- 1 elevator
- 12 parking stalls



6,42