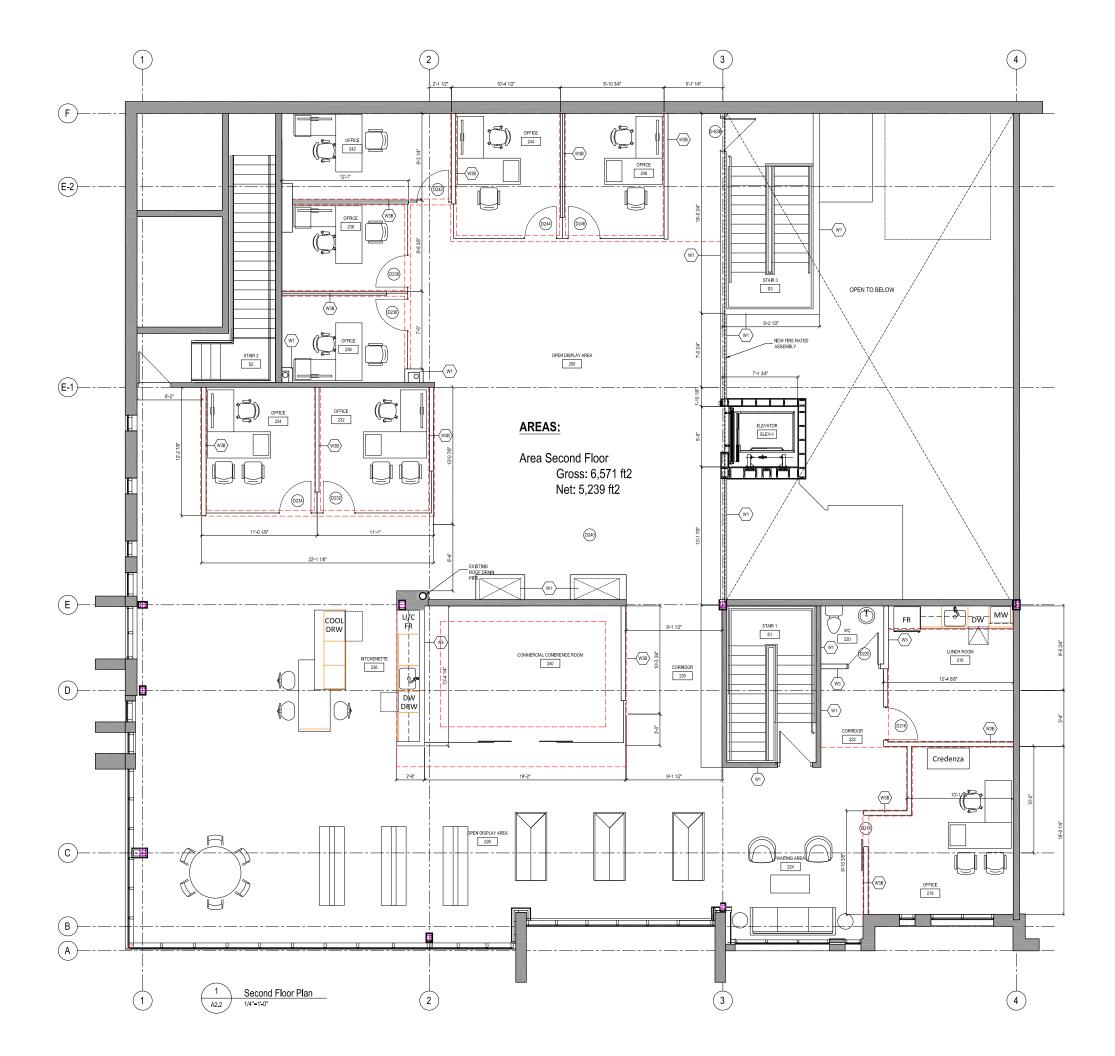

height in the warehouse
- 1 10' x 12' grade load door
- 600 AMP 3-phase electrical service
- 13'6 clear height on the main floor
- 8 offices
- 2 boardrooms
- 1 completed washroom
- 1 accessible washroom
- 3 kitchenette
- 1 elevator
- 12 parking stalls



6,422 SF Main Floor:

(1,183 SF warehouse)

Second Floor 5,239 SF 11,661 SF **Total** 



### LOWER LEVEL

## 95% FINISHED

















### UPPER LEVEL

### 95% FINISHED









#### **FINISHINGS BRANDS**

- · Cabinets: Porcelanosa
- Flooring: Milliken Carpet Tile, Porcelanosa Porcelain Tile
- Elevator: Orion
- · Kitchenette cabinets: Porcelanosa
- · Glass Office Qalls: FalkBuilt















### FLOOR PLAN

### **LOWER LEVEL**

GROSS: 6,571 SF

NET: 6,422 SF



### FLOOR PLAN

#### **UPPER LEVEL**

GROSS: 6,571 SF

NET: 5,239 SF





### STEVE LAURSEN

PERSONAL REAL ESTATE CORPORATION

250.808.8101

stevelaursen@rlkcommercial.com www.rlkcommercial.com

# COMMERCIAL

This disclaimer shall apply to Steve Laursen Personal Real Estate Corporation (PREC\*), RLK Commercial, Royal Lepage Kelowna Real Estate Brokerage, and to all other divisions of the Corporation; to include all employees and independent contractors. This disclaimer shall also apply to Nicola Wealth, the landlord.

The information set out herein, including, without limitation, any projections, images, opinions, assumptions and estimates obtained from third parties (the "Information") has not been verified by Steve Laursen PREC\*, RLK Commercial, or Nicola Wealth and Royal Lepage Kelowna and Nicola Wealth do not represent, warrant or guarantee the accuracy