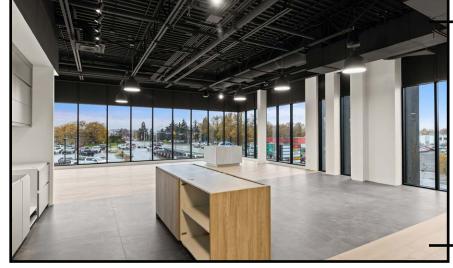

wcase corner unit with frontage to Dilworth Drive and Enterprise Way combined provides 11,661 square feet of modern designed space. This unit was being built for a home goods design, showroom and warehouse sales business who no longer needs the excess space for their business.

### **PROPERTY** DETAILS

**MUNICIPAL ADDRESS** 101-103 1645 Dilworth Drive



- 24' clear height in the warehouse
- 1 10' x 12' grade load door
- 600 AMP 3-phase electrical service
- 13'6 clear height on the main floor
- 8 offices
- 2 boardrooms
- 1 completed washroom
- 1 accessible washroom
- 3 kitchenette
- 1 elevator
- 12 parking stalls



6,422 SF Main Floor:

(1,183 SF warehouse)

Second Floor 5,239 SF 11,661 SF **Total** 



### LOWER LEVEL

## 95% FINISHED

















### UPPER LEVEL

### 95% FINISHED









#### **FINISHINGS BRANDS**

- · Cabinets: Porcelanosa
- Flooring: Milliken Carpet Tile, Porcelanosa Porcelain Tile
- Elevator: Orion
- · Kitchenette cabinets: Porcelanosa
- · Glass Office Qalls: FalkBuilt















### FLOOR PLAN

### **LOWER LEVEL**

GROSS: 6,571 SF

NET: 6,422 SF



### FLOOR PLAN

#### **UPPER LEVEL**

GROSS: 6,571 SF

NET: 5,239 SF





### STEVE LAURSEN

PERSONAL REAL ESTATE CORPORATION

250.808.8101

stevelaursen@rlkcommercial.com www.rlkcommercial.com

# COMMERCIAL

This disclaimer shall apply to Steve Laursen Personal Real Estate Corporation (PREC\*), RLK Commercial, Royal Lepage Kelowna Real Estate Brokerage, and to all other divisions of the Corporation; to include all employees and independent contractors. This disclaimer shall also apply to Nicola