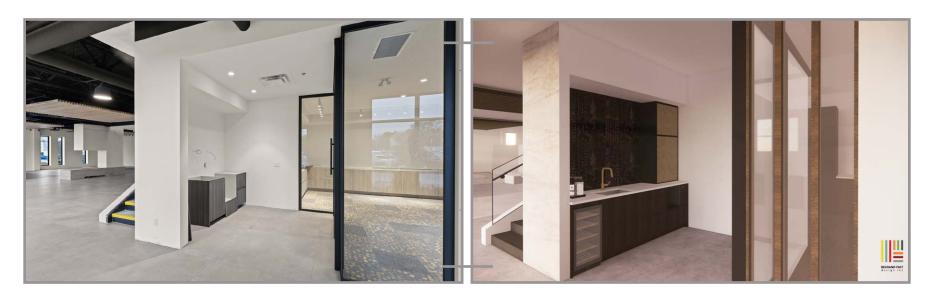

5% complete office showroom with warehouse. The showcase corner unit with frontage to Dilworth Drive and Enterprise Way combined provides 11,661 square feet of modern designed space. This unit was being built for a home goods design, showroom and warehouse sales business who no longer needs the excess space for their business.

### **PROPERTY** DETAILS

**MUNICIPAL ADDRESS** 101-103 1645 Dilworth Drive



- 24' clear height in the warehouse
- 1 10' x 12' grade load door
- 600 AMP 3-phase electrical service
- 13'6 clear height on the main floor
- 8 offices
- 2 boardrooms
- 1 completed washroom
- 1 accessible washroom
- 3 kitchenette
- 1 elevator
- 12 parking stalls



6,422 SF Main Floor:

(1,183 SF warehouse)

Second Floor 5,239 SF 11,661 SF **Total** 



### LOWER LEVEL

## 95% FINISHED

















### UPPER LEVEL

### 95% FINISHED









#### **FINISHINGS BRANDS**

- · Cabinets: Porcelanosa
- Flooring: Milliken Carpet Tile, Porcelanosa Porcelain Tile
- Elevator: Orion
- · Kitchenette cabinets: Porcelanosa
- · Glass Office Qalls: FalkBuilt















### FLOOR PLAN

### **LOWER LEVEL**

GROSS: 6,571 SF

NET: 6,422 SF



### FLOOR PLAN

#### **UPPER LEVEL**

GROSS: 6,571 SF

NET: 5,239 SF





### STEVE LAURSEN

PERSONAL REAL ESTATE CORPORATION

250.808.8101

stevelaursen@rlkcommercial.com www.rlkcommercial.com

# COMMERCIAL

This disclaimer shall apply to Steve Laursen Personal Real Estate Corporation (PREC\*), RLK Commercial, Royal Lepage Kelowna Real Estate Brokerage, and to all other divisions of the Corporation; to include all employees and independent contr