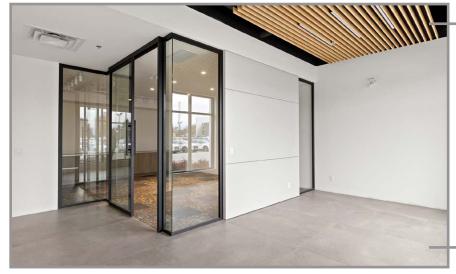

e office showroom with warehouse. The showcase corner unit with frontage to Dilworth Drive and Enterprise Way combined provides 11,661 square feet of modern designed space. This unit was being built for a home goods design, showroom and warehouse sales business who no longer needs the excess space for their business.

### **PROPERTY** DETAILS

**MUNICIPAL ADDRESS** 101-103 1645 Dilworth Drive



- 24' clear height in the warehouse
- 1 10' x 12' grade load door
- 600 AMP 3-phase electrical service
- 13'6 clear height on the main floor
- 8 offices
- 2 boardrooms
- 1 completed washroom
- 1 accessible washroom
- 3 kitchenette
- 1 elevator
- 12 parking stalls



6,422 SF Main Floor:

(1,183 SF warehouse)

Second Floor 5,239 SF 11,661 SF **Total** 



### LOWER LEVEL

## 95% FINISHED

















### UPPER LEVEL

### 95% FINISHED









#### **FINISHINGS BRANDS**

- · Cabinets: Porcelanosa
- Flooring: Milliken Carpet Tile, Porcelanosa Porcelain Tile
- Elevator: Orion
- · Kitchenette cabinets: Porcelanosa
- · Glass Office Qalls: FalkBuilt















### FLOOR PLAN

### **LOWER LEVEL**

GROSS: 6,571 SF

NET: 6,422 SF



### FLOOR PLAN

#### **UPPER LEVEL**

GROSS: 6,571 SF

NET: 5,239 SF





### STEVE LAURSEN

PERSONAL REAL ESTATE CORPORATION

250.808.8101

stevelaursen@rlkcommercial.com www.rlkcommercial.com

# COMMERCIAL

This disclaimer shall apply to Steve Laursen Personal Real Estate Corporation (PREC\*), RLK Commercial, Royal Lepage Kelowna Real Estate Brokerage, and to all other divisions of the Corporation; to include all employees and independent contractors. Th