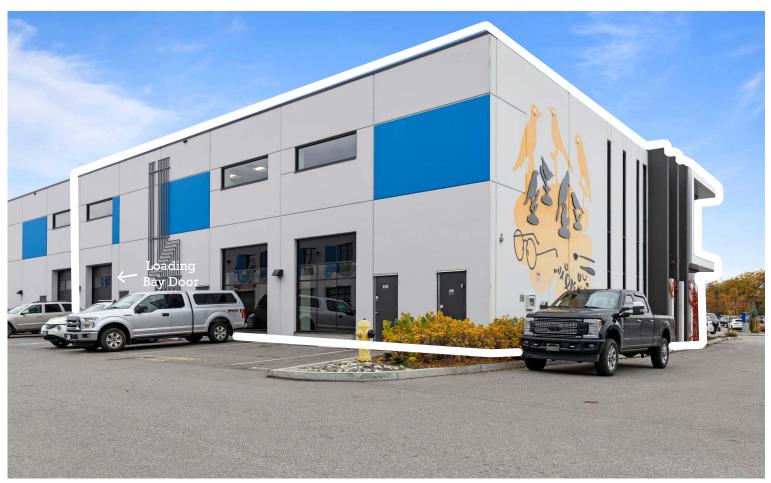

### **OVERVIEW**

For the first time to market since completion of IntraUrban Enterprise, units 101 to 103 offer a 95% complete office showroom with warehouse. The showcase corner unit with frontage to Dilworth Drive and Enterprise Way combined provides 11,661 square feet of modern designed space. This unit was being built for a home goods design, showroom and warehouse sales business who no longer needs the excess space for their business.

### **PROPERTY** DETAILS

**MUNICIPAL ADDRESS** 101-103 1645 Dilworth Drive

- 24' clear height in the warehouse
- 1 10' x 12' grade load door
- 600 AMP 3-phase electrical service
- 13'6 clear height on the main floor
- 8 offices
- 2 boardrooms
- 1 completed washroom
- 1 accessible washroom
- 3 kitchenette
- 1 elevator
- 12 parking stalls