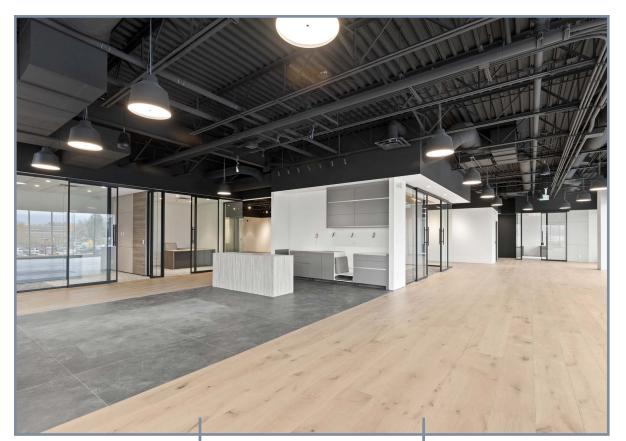

siness who no longer needs the excess space for their business.

### **PROPERTY** DETAILS

**MUNICIPAL ADDRESS** 101-103 1645 Dilworth Drive



- 24' clear height in the warehouse
- 1 10' x 12' grade load door
- 600 AMP 3-phase electrical service
- 13'6 clear height on the main floor
- 8 offices
- 2 boardrooms
- 1 completed washroom
- 1 accessible washroom
- 3 kitchenette
- 1 elevator
- 12 parking stalls



6,422 SF Main Floor:

(1,183 SF warehouse)

Second Floor 5,239 SF 11,661 SF **Total** 



### LOWER LEVEL

## 95% FINISHED

















### UPPER LEVEL

### 95% FINISHED









#### **FINISHINGS BRANDS**

- · Cabinets: Porcelanosa
- Flooring: Milliken Carpet Tile, Porcelanosa Porcelain Tile
- Elevator: Orion
- · Kitchenette cabinets: Porcelanosa
- · Glass Office Qalls: FalkBuilt















### FLOOR PLAN

### **LOWER LEVEL**

GROSS: 6,571 SF

NET: 6,422 SF



### FLOOR PLAN

#### **UPPER LEVEL**

GROSS: 6,571 SF

NET: 5,239 SF





### STEVE LAURSEN

PERSONAL REAL ESTATE CORPORATION

250.808.8101

stevelaursen@rlkcommercial.com www.rlkcommercial.com

# COMMERCIAL

This disclaimer shall apply to Steve Laursen Personal Real Estate Corporation (PREC\*), RLK Commercial, Royal Lepage Kelowna Real Estate Brokerage, and to all other divisions of the Corporation; to include all employees and independent contractors. This disclaimer shall also apply to Nicola Wealth, the landlord.

The information set out herein, including, without limitation, any projections, images, opinions, assumptions and estimates obtained from third parties (the "Information") has not been verifi