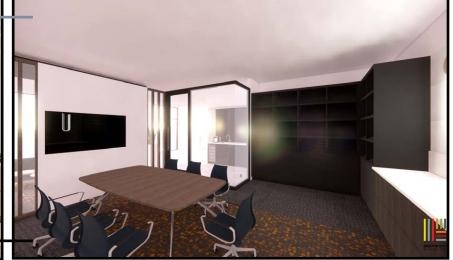

plete office showroom with warehouse. The showcase corner unit with frontage to Dilworth Drive and Enterprise Way combined provides 11,661 square feet of modern designed space. This unit was being built for a home goods design, showroom and warehouse sales business who no longer needs the excess space for their business.

### **PROPERTY** DETAILS

**MUNICIPAL ADDRESS** 101-103 1645 Dilworth Drive



- 24' clear height in the warehouse
- 1 10' x 12' grade load door
- 600 AMP 3-phase electrical service
- 13'6 clear height on the main floor
- 8 offices
- 2 boardrooms
- 1 completed washroom
- 1 accessible washroom
- 3 kitchenette
- 1 elevator
- 12 parking stalls



6,422 SF Main Floor:

(1,183 SF warehouse)

Second Floor 5,239 SF 11,661 SF **Total** 



### LOWER LEVEL

## 95% FINISHED

















### UPPER LEVEL

### 95% FINISHED









#### **FINISHINGS BRANDS**

- · Cabinets: Porcelanosa
- Flooring: Milliken Carpet Tile, Porcelanosa Porcelain Tile
- Elevator: Orion
- · Kitchenette cabinets: Porcelanosa
- · Glass Office Qalls: FalkBuilt















### FLOOR PLAN

### **LOWER LEVEL**

GROSS: 6,571 SF

NET: 6,422 SF



### FLOOR PLAN

#### **UPPER LEVEL**

GROSS: 6,571 SF

NET: 5,239 SF





### STEVE LAURSEN

PERSONAL REAL ESTATE CORPORATION

250.808.8101

stevelaursen@rlkcommercial.com www.rlkcommercial.com

# COMMERCIAL

This disclaimer shall apply to Steve Laursen Personal Real Estate Corporation (PREC\*), RLK Commercial, Royal Lepage Kelowna Real Estate Brokerage, and to all other divisions of the Corporation; to include all employees and independent contractors