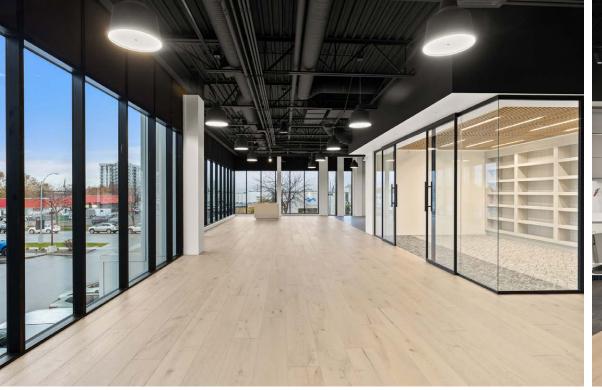

# FOR SALE

11,661 SF MODERN OFFICE
AND INDUSTRIAL SPACE
101-103 1645 DILWORTH DRIVE

STEVE LAURSEN

PERSONAL REAL ESTATE CORPORATIO

250.808.8101

www.rlkcommercial.com

COMMERCIAL









### **OVERVIEW**

For the first time to market since completion of IntraUrban Enterprise, units 101 to 103 offer a 95% complete office showroom with warehouse. The showcase corner unit with frontage to Dilworth Drive and Enterprise Way combined provides 11,661 square feet of modern designed space. This unit was being built for a home goods design, showroom and warehouse sales business who no longer needs the excess space for their business.

### **PROPERTY** DETAILS

**MUNICIPAL ADDRESS** 101-103 1645 Dilworth Drive



- 24' clear height in the warehouse
- 1 10' x 12' grade load door
- 600 AMP 3-phase electrical service
- 13'6 clear height on the main floor
- 8 offices
- 2 boardrooms
- 1 completed washroom
- 1 accessible washroom
- 3 kitchenette
- 1 elevator
- 12 parking stalls