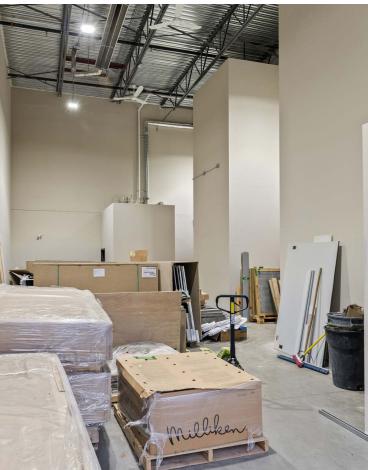

who no longer needs the excess space for their business.

### **PROPERTY** DETAILS

**MUNICIPAL ADDRESS** 101-103 1645 Dilworth Drive



- 24' clear height in the warehouse
- 1 10' x 12' grade load door
- 600 AMP 3-phase electrical service
- 13'6 clear height on the main floor
- 8 offices
- 2 boardrooms
- 1 completed washroom
- 1 accessible washroom
- 3 kitchenette
- 1 elevator
- 12 parking stalls



6,422 SF Main Floor:

(1,183 SF warehouse)

Second Floor 5,239 SF 11,661 SF **Total** 



### LOWER LEVEL

## 95% FINISHED

















### UPPER LEVEL

### 95% FINISHED









#### **FINISHINGS BRANDS**

- · Cabinets: Porcelanosa
- Flooring: Milliken Carpet Tile, Porcelanosa Porcelain Tile
- Elevator: Orion
- · Kitchenette cabinets: Porcelanosa
- · Glass Office Qalls: FalkBuilt















### FLOOR PLAN

### **LOWER LEVEL**

GROSS: 6,571 SF

NET: 6,422 SF



### FLOOR PLAN

#### **UPPER LEVEL**

GROSS: 6,571 SF

NET: 5,239 SF





### STEVE LAURSEN

PERSONAL REAL ESTATE CORPORATION

250.808.8101

stevelaursen@rlkcommercial.com www.rlkcommercial.com

# COMMERCIAL

This disclaimer shall apply to Steve Laursen Personal Real Estate Corporation (PREC\*), RLK Commercial, Royal Lepage Kelowna Real Estate Brokerage, and to all other divisions of the Corporation; to include all employees and independent contractors. This disclaimer shall also apply to Nicola Wealth, the landlord.

The information set out herein, including, without limitation, any projections, images, opinions, assumptions and estimates obtained from third parties (the "Information") has not been verified by