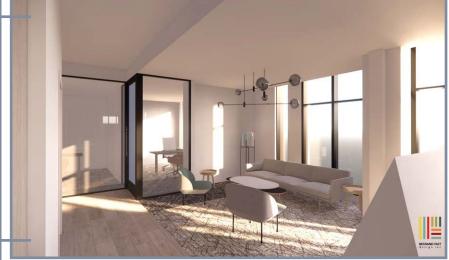

corner unit with frontage to Dilworth Drive and Enterprise Way combined provides 11,661 square feet of modern designed space. This unit was being built for a home goods design, showroom and warehouse sales business who no longer needs the excess space for their business.

### **PROPERTY** DETAILS

**MUNICIPAL ADDRESS** 101-103 1645 Dilworth Drive



- 24' clear height in the warehouse
- 1 10' x 12' grade load door
- 600 AMP 3-phase electrical service
- 13'6 clear height on the main floor
- 8 offices
- 2 boardrooms
- 1 completed washroom
- 1 accessible washroom
- 3 kitchenette
- 1 elevator
- 12 parking stalls



6,422 SF Main Floor:

(1,183 SF warehouse)

Second Floor 5,239 SF 11,661 SF **Total** 



### LOWER LEVEL

## 95% FINISHED

















### UPPER LEVEL

### 95% FINISHED









#### **FINISHINGS BRANDS**

- · Cabinets: Porcelanosa
- Flooring: Milliken Carpet Tile, Porcelanosa Porcelain Tile
- Elevator: Orion
- · Kitchenette cabinets: Porcelanosa
- · Glass Office Qalls: FalkBuilt















### FLOOR PLAN

### **LOWER LEVEL**

GROSS: 6,571 SF

NET: 6,422 SF



### FLOOR PLAN

#### **UPPER LEVEL**

GROSS: 6,571 SF

NET: 5,239 SF





### STEVE LAURSEN

PERSONAL REAL ESTATE CORPORATION

250.808.8101

stevelaursen@rlkcommercial.com www.rlkcommercial.com

# COMMERCIAL

This disclaimer shall apply to Steve Laursen Personal Real Estate Corporation (PREC\*), RLK Commercial, Royal Lepage Kelowna Real Estate Brokerage, and to all other divisions of the Corporation; to include all employees and independent contractors. This disclaimer shall also apply to Nicola Wealth