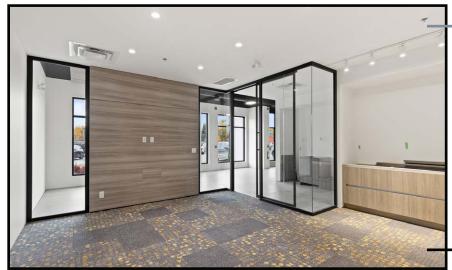

omplete office showroom with warehouse. The showcase corner unit with frontage to Dilworth Drive and Enterprise Way combined provides 11,661 square feet of modern designed space. This unit was being built for a home goods design, showroom and warehouse sales business who no longer needs the excess space for their business.

### **PROPERTY** DETAILS

**MUNICIPAL ADDRESS** 101-103 1645 Dilworth Drive



- 24' clear height in the warehouse
- 1 10' x 12' grade load door
- 600 AMP 3-phase electrical service
- 13'6 clear height on the main floor
- 8 offices
- 2 boardrooms
- 1 completed washroom
- 1 accessible washroom
- 3 kitchenette
- 1 elevator
- 12 parking stalls



6,422 SF Main Floor:

(1,183 SF warehouse)

Second Floor 5,239 SF 11,661 SF **Total** 



### LOWER LEVEL

## 95% FINISHED

















### UPPER LEVEL

### 95% FINISHED









#### **FINISHINGS BRANDS**

- · Cabinets: Porcelanosa
- Flooring: Milliken Carpet Tile, Porcelanosa Porcelain Tile
- Elevator: Orion
- · Kitchenette cabinets: Porcelanosa
- · Glass Office Qalls: FalkBuilt















### FLOOR PLAN

### **LOWER LEVEL**

GROSS: 6,571 SF

NET: 6,422 SF



### FLOOR PLAN

#### **UPPER LEVEL**

GROSS: 6,571 SF

NET: 5,239 SF





### STEVE LAURSEN

PERSONAL REAL ESTATE CORPORATION

250.808.8101

stevelaursen@rlkcommercial.com www.rlkcommercial.com

# COMMERCIAL

This disclaimer shall apply to Steve Laursen Personal Real Estate Corporation (PREC\*), RLK Commercial, Royal Lepage Kelowna Real Estate Brokerage, and to all other divisions of the Corporation; to include all employees and independent contracto