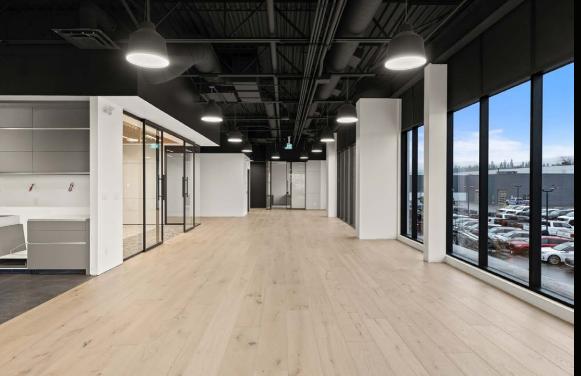

# FOR SALE

11,661 SF MODERN OFFICE
AND INDUSTRIAL SPACE
101-103 1645 DILWORTH DRIVE

STEVE LAURSEN

PERSONAL REAL ESTATE CORPORATIO

250.808.8101

www.rlkcommercial.com

COMMERCIAL









### **OVERVIEW**

For the first time to market since completion of IntraUrban Enterprise, units 101 to 103 offer a 95% complete office showroom with warehouse. The showcase corner unit with frontage to Dilworth Drive and Enterprise Way combined provides 11,661 square feet of modern designed space. This unit was being built for a home goods design, showroom and warehouse sales business who no longer needs the excess space for their business.

### **PROPERTY** DETAILS

**MUNICIPAL ADDRESS** 101-103 1645 Dilworth Drive



- 24' clear height in the warehouse
- 1 10' x 12' grade load door
- 600 AMP 3-phase electrical service
- 13'6 clear height on the main floor
- 8 offices
- 2 boardrooms
- 1 completed washroom
- 1 accessible washroom
- 3 kitchenette
- 1 elevator
- 12 parking stalls



6,