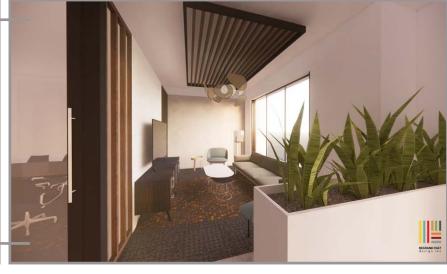

office showroom with warehouse. The showcase corner unit with frontage to Dilworth Drive and Enterprise Way combined provides 11,661 square feet of modern designed space. This unit was being built for a home goods design, showroom and warehouse sales business who no longer needs the excess space for their business.

### **PROPERTY** DETAILS

**MUNICIPAL ADDRESS** 101-103 1645 Dilworth Drive



- 24' clear height in the warehouse
- 1 10' x 12' grade load door
- 600 AMP 3-phase electrical service
- 13'6 clear height on the main floor
- 8 offices
- 2 boardrooms
- 1 completed washroom
- 1 accessible washroom
- 3 kitchenette
- 1 elevator
- 12 parking stalls



6,422 SF Main Floor:

(1,183 SF warehouse)

Second Floor 5,239 SF 11,661 SF **Total** 



### LOWER LEVEL

## 95% FINISHED

















### UPPER LEVEL

### 95% FINISHED









#### **FINISHINGS BRANDS**

- · Cabinets: Porcelanosa
- Flooring: Milliken Carpet Tile, Porcelanosa Porcelain Tile
- Elevator: Orion
- · Kitchenette cabinets: Porcelanosa
- · Glass Office Qalls: FalkBuilt















### FLOOR PLAN

### **LOWER LEVEL**

GROSS: 6,571 SF

NET: 6,422 SF



### FLOOR PLAN

#### **UPPER LEVEL**

GROSS: 6,571 SF

NET: 5,239 SF





### STEVE LAURSEN

PERSONAL REAL ESTATE CORPORATION

250.808.8101

stevelaursen@rlkcommercial.com www.rlkcommercial.com

# COMMERCIAL

This disclaimer shall apply to Steve Laursen Personal Real Estate Corporation (PREC\*), RLK Commercial, Royal Lepage Kelowna Real Estate Brokerage, and to all other divisions of the Corporation; to include all employees and independent contractors. This