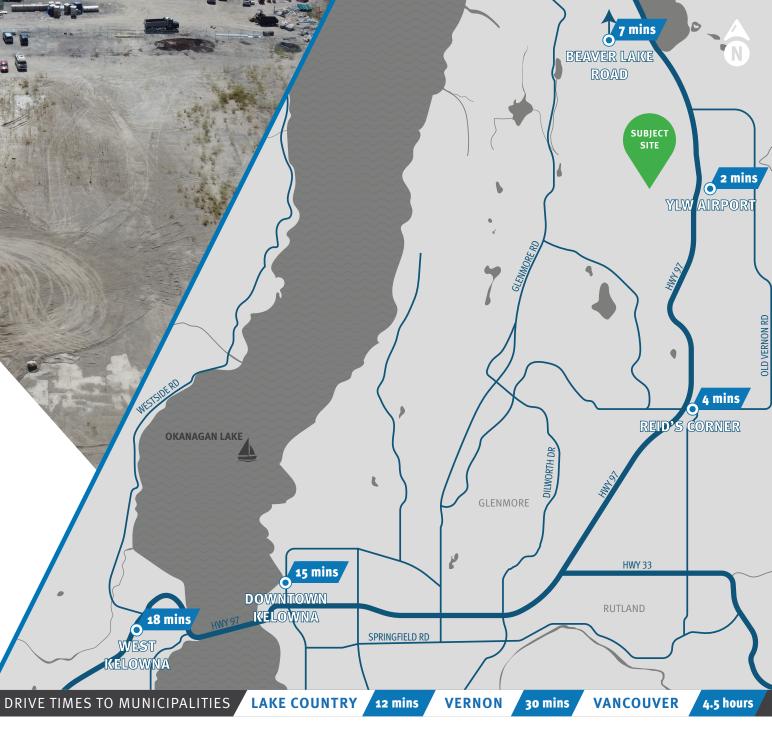

Available immediately, the site is graded and will be graveled. The owner will consider individual tenant specifications on a case-by-case basis.

I-2 (General Industrial)

LOCATION

**OKANAGAN LAKE** 

18 mins

Situated within Airport Business Park, the site is in proximity to two of Kelowna's main transportation hubs, located 650 meters west of Kelowna International Airport and 2 kilometers north of the University of British Columbia's Okanagan Campus.

Known as Kelowna's Northern Gateway, Airport Business Park spans approximately 70 acres and is comprised of unique mixed commercial, offering access to an array of amenities including retail, restaurants and hospitality services in the immediate area. As well, the site offers convenient transportation access with bus stops located within walking distance of the property.