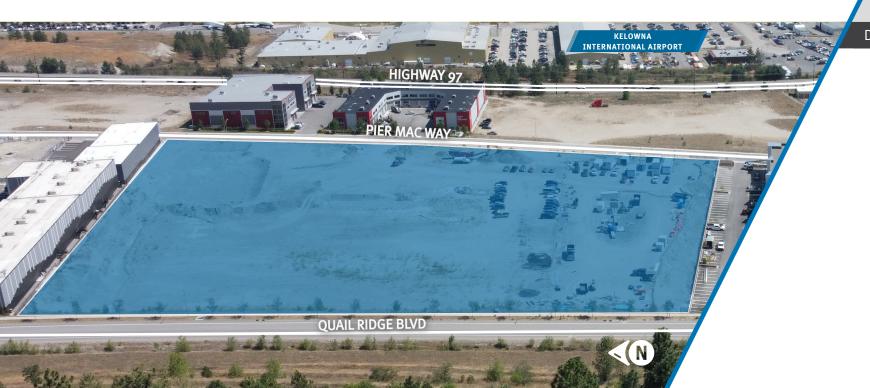

QUAIL RIDGE BLVD

KELOWNA INTERNATIONAL AIRPORT

HIGHWAY 97

PIER MAC WAY

1 to 8.54 acres of Short-Term Industrial Land Located within Airport Business Park

#### **OPPORTUNITY**

On behalf of Beedie, CBRE & Royal LePage Commercial are pleased to present the opportunity to lease 1 to 8.54 acres of industrial land adjacent to Kelowna International Airport. The site is located immediately off Highway 97, within Airport Business Park, offering excellent access and a strategic transportation advantage to major arterial routes in the Okanagan region. Notable industrial occupiers within the park include Great Little Box Company, K2 Stone, Overland West, and Trail Appliances Distribution.

The site's general industrial zoning allows for a wide range of uses for outdoor storage of materials, goods, and equipment associated with industrial and commercial businesses including, but not limited to, truck parking, RV storage, and boat storage.

Available immediately, the site is graded and will be graveled. The owner will consider individual tenant specifications on a case-by-case basis.

I-2 (General Industrial)

LOCATION

**OKANAGAN LAKE** 

18 mins