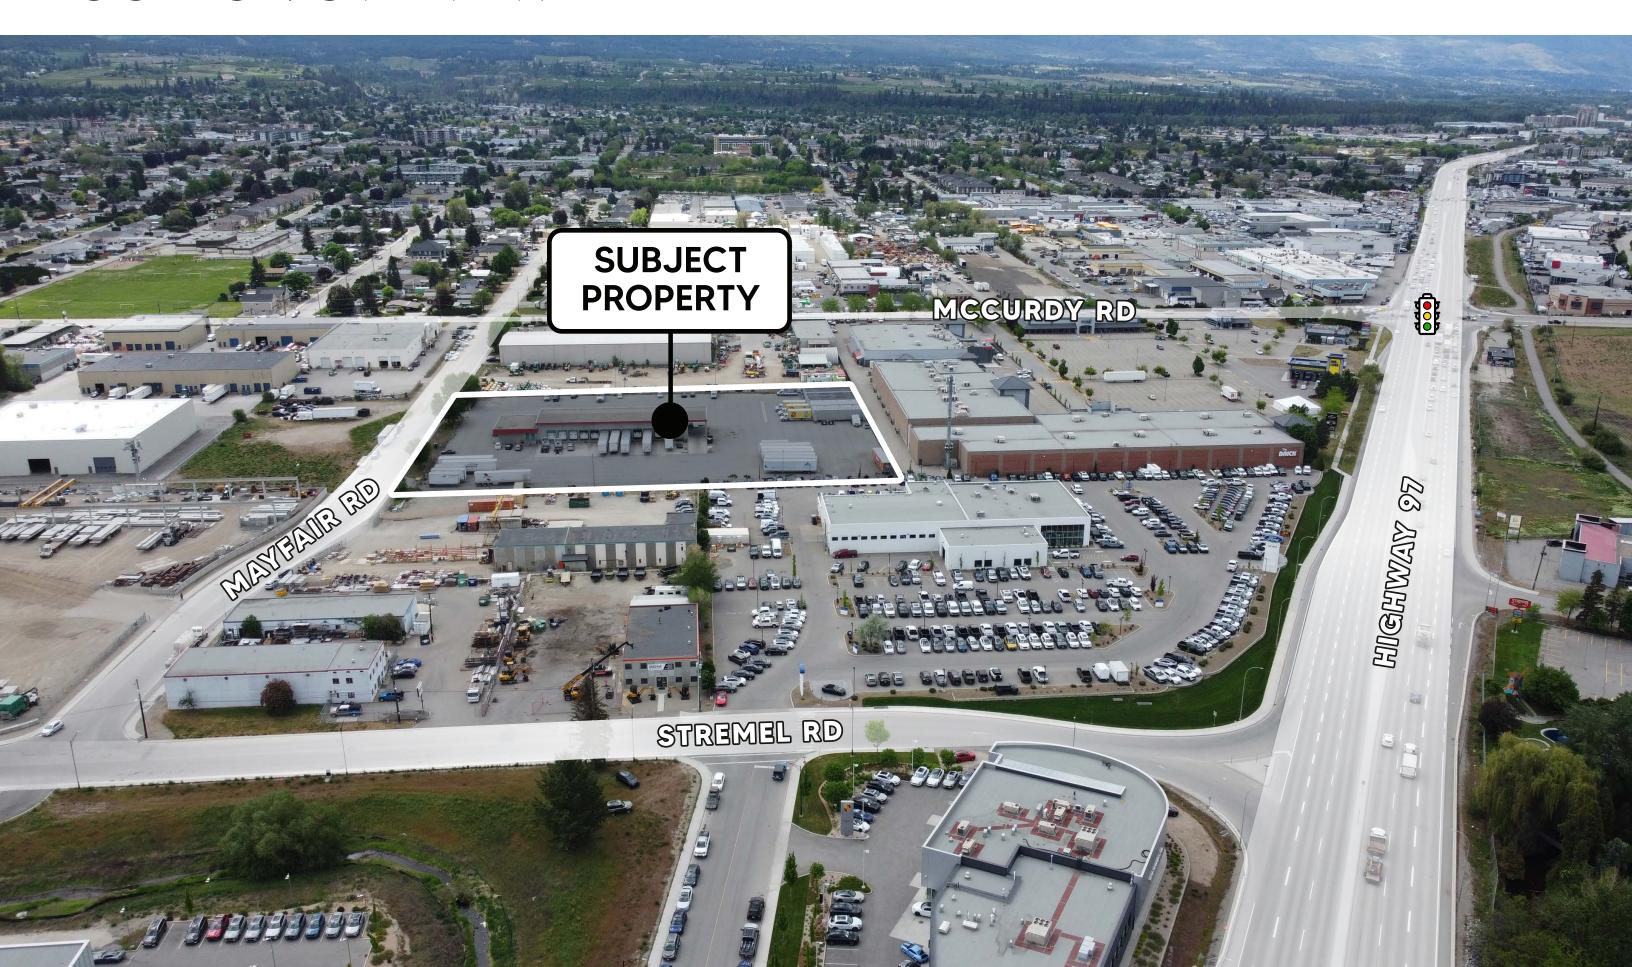

### **OVERVIEW**

Opportunity to lease 11,000 square feet on 3.98 acres at 1100 Mayfair Road, Kelowna BC. Located within minutes of Highway 97 in the heart of Kelowna, this rare opportunity is available Q4 2024. This space offers a specialized cross-dock facility including ample dock-level loading, built-out office space, an expansive dock area and additional exterior yard space. The property offers the ability to expand for your needs with build-to-suit options available.

## LOCATION OVERVIEW