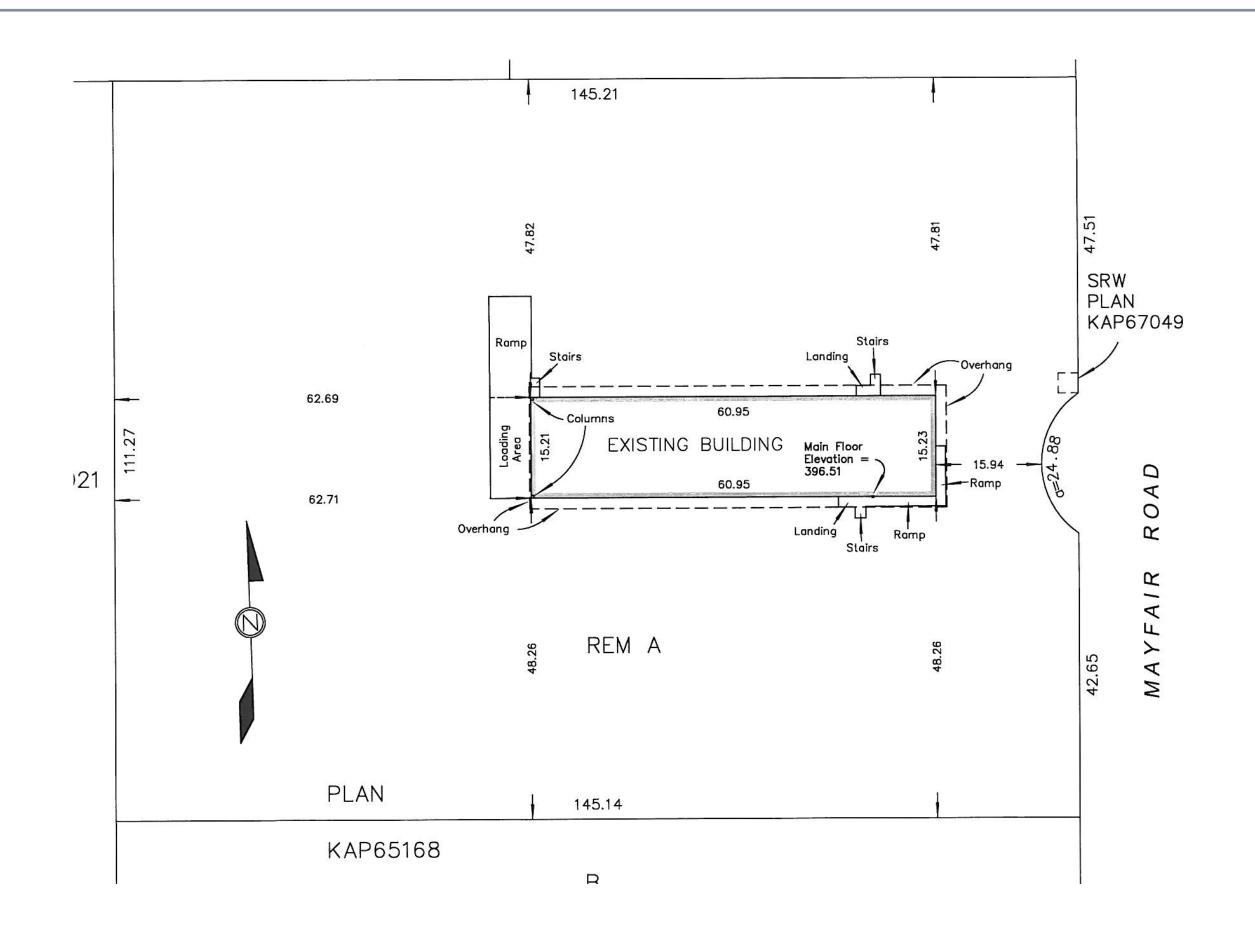

# PROPERTY DETAILS

MUNICIPAL ADDRESS

1100 Mayfair Road, Kelowna BC

ZONED

12 | General Industrial

LAND AREA
3.98 Acres

SQUARE FEET

Office 2000 SF Warehouse 9000 SF Total 11,000 SF

T CEILING HEIGHT

19' clear

LOADING

24 - 10' x 10' Dock level loading doors

1 - 10' x 14' OH door

**ESTIMATED ADDITIONAL RENT** \$8.14/SF

S LEASE RATE
Call Listing Agent