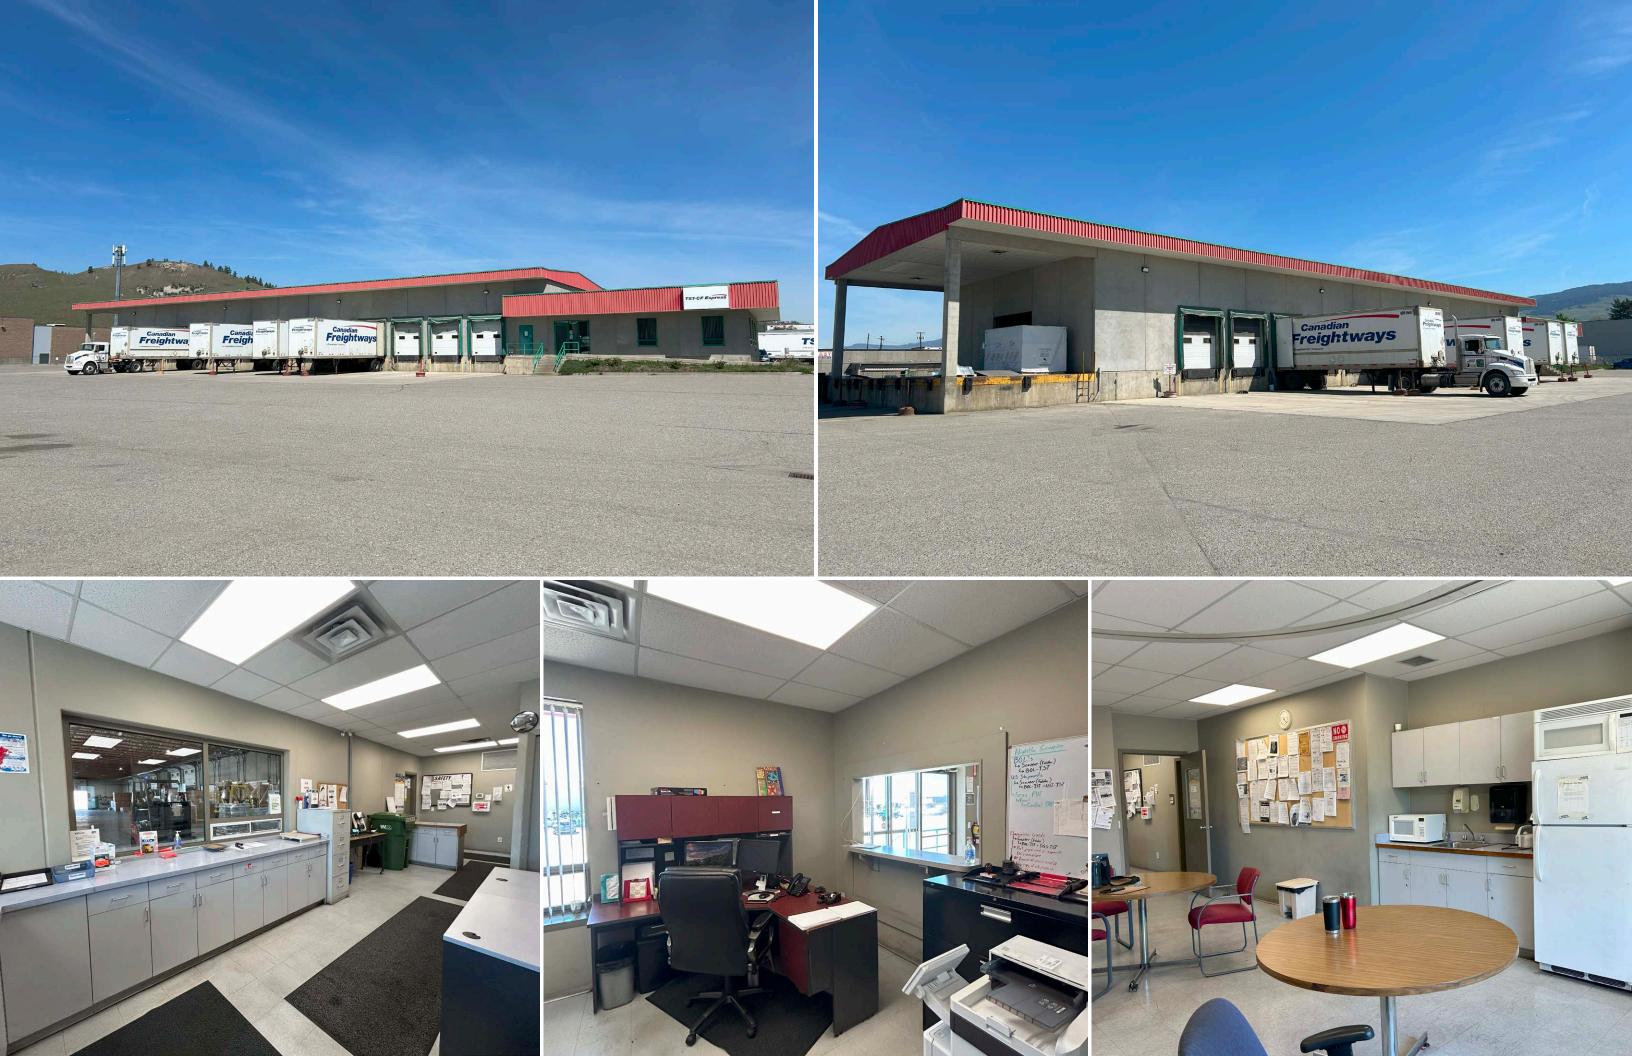

### **OVERVIEW**

Opportunity to lease 11,000 square feet on 3.98 acres at 1100 Mayfair Road, Kelowna BC. Located within minutes of Highway 97 in the heart of Kelowna, this rare opportunity is available Q4 2024. This space offers a specialized cross-dock facility including ample dock-level loading, built-out office space, an expansive dock area and additional exterior yard space. The property offers the ability to expand for your needs with build-to-suit options available.

# PROPERTY DETAILS

MUNICIPAL ADDRESS

1100 Mayfair Road, Kelowna BC

ZONED

12 | General Industrial

LAND AREA
3.98 Acres

SQUARE FEET

Office 2000 SF Warehouse 9000 SF Total 11,000 SF

T CEILING HEIGHT

19' clear

LOADING

24 - 10' x 10' Dock level loading doors

1 - 10' x 14' OH door

**ESTIMATED ADDITIONAL RENT** \$8.14/SF

S LEASE RATE
Call Listing Agent