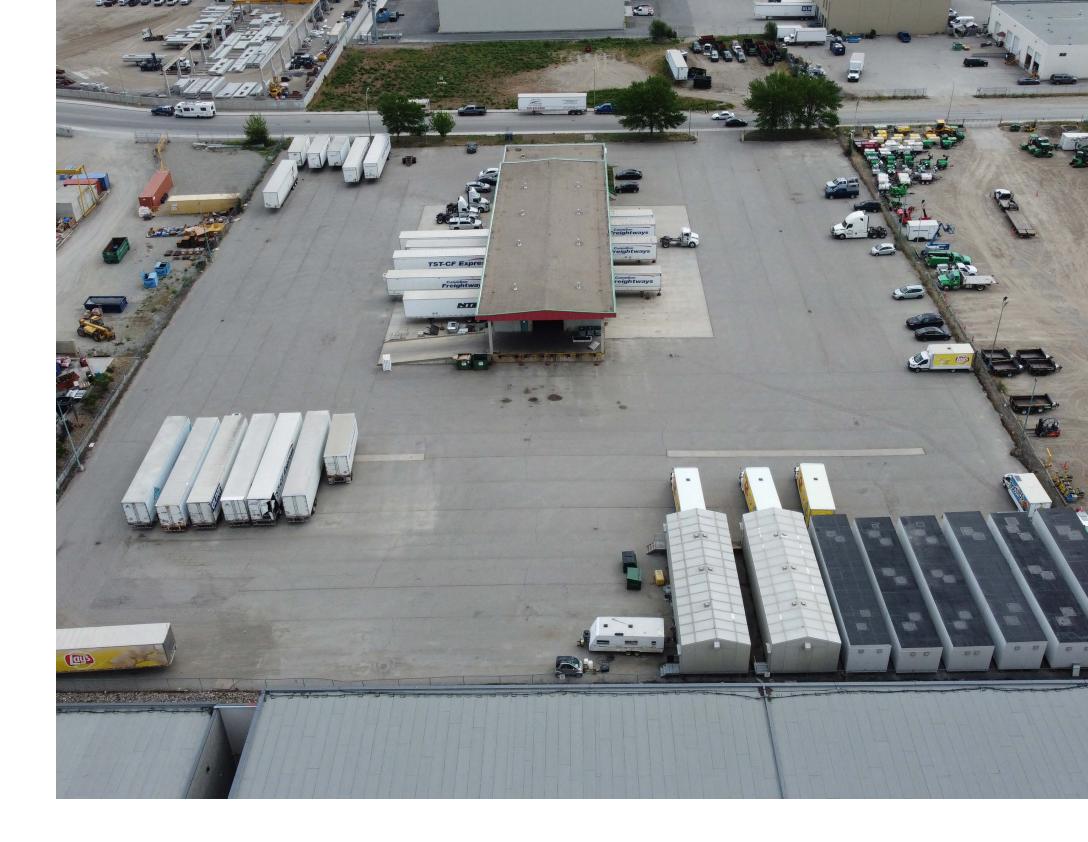

### **OVERVIEW**

Opportunity to lease 11,000 square feet on 3.98 acres at 1100 Mayfair Road, Kelowna BC. Located within minutes of Highway 97 in the heart of Kelowna, this rare opportunity is available Q4 2024. This space offers a specialized cross-dock facility including ample dock-level loading, built-out office space, an expansive dock area and additional exterior yard space. The property offers the ability to expand for your needs with build-to-suit options available.