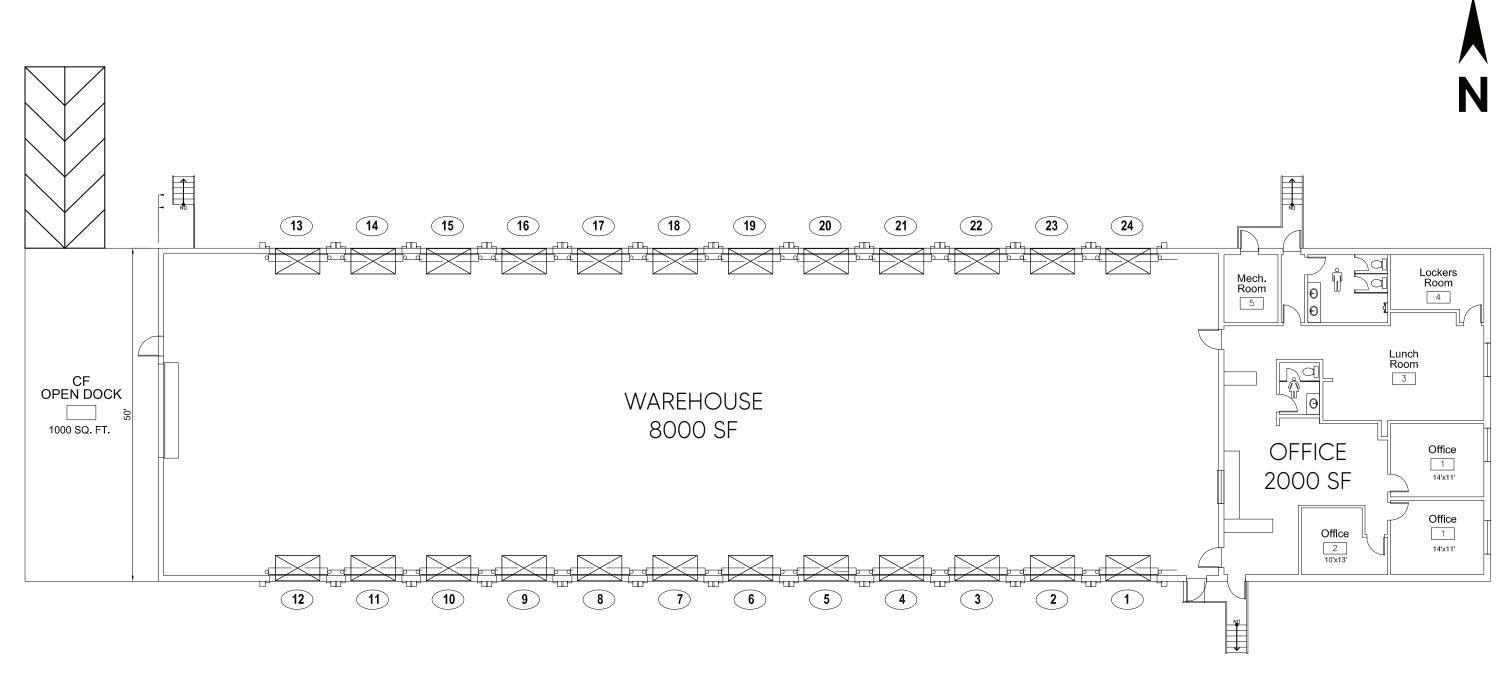

# PROPERTY DETAILS

MUNICIPAL ADDRESS

1100 Mayfair Road, Kelowna BC

ZONED

12 | General Industrial

LAND AREA
3.98 Acres

SQUARE FEET

Office 2000 SF Warehouse 9000 SF Total 11,000 SF

T CEILING HEIGHT

19' clear

LOADING

24 - 10' x 10' Dock level loading doors

1 - 10' x 14' OH door

**ESTIMATED ADDITIONAL RENT** \$8.14/SF

S LEASE RATE
Call Listing Agent