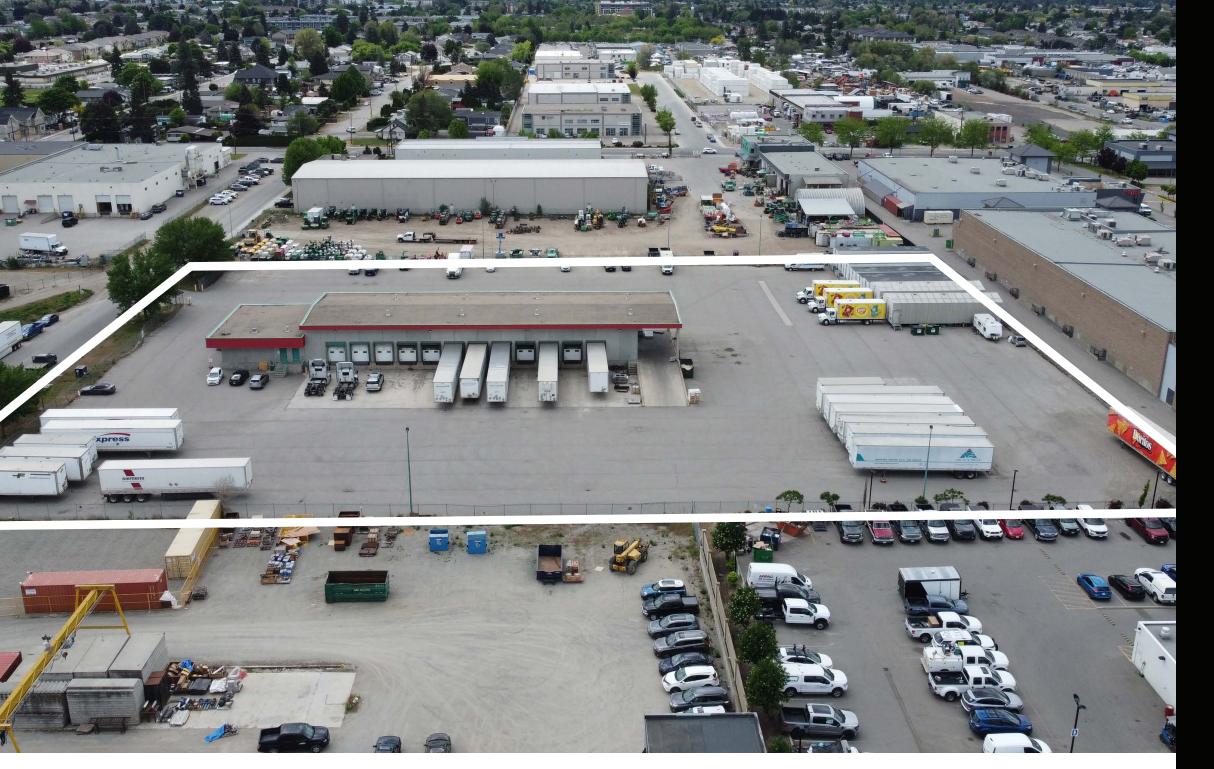

### **OVERVIEW**

Opportunity to lease 11,000 square feet on 3.98 acres at 1100 Mayfair Road, Kelowna BC. Located within minutes of Highway 97 in the heart of Kelowna, this rare opportunity is available Q4 2024. This space offers a specialized cross-dock facility including ample dock-level loading, built-out office space, an expansive dock area and additional exterior yard space. The property offers the ability to expand for your needs with build-to-suit options available.

# PROPERTY DETAILS

MUNICIPAL ADDRESS

1100 Mayfair Road, Kelowna BC

ZONED

12 | General Industrial

LAND AREA
3.98 Acres

SQUARE FEET

Office 2000 SF Warehouse 9000 SF Total 11,000 SF

T CEILING HEIGHT

19' clear

LOADING

24 - 10' x 10' Dock level loading doors

1 - 10' x 14' OH door

**ESTIMATED ADDITIONAL RENT** \$8.14/SF

S LEASE RATE
Call Listing Agent