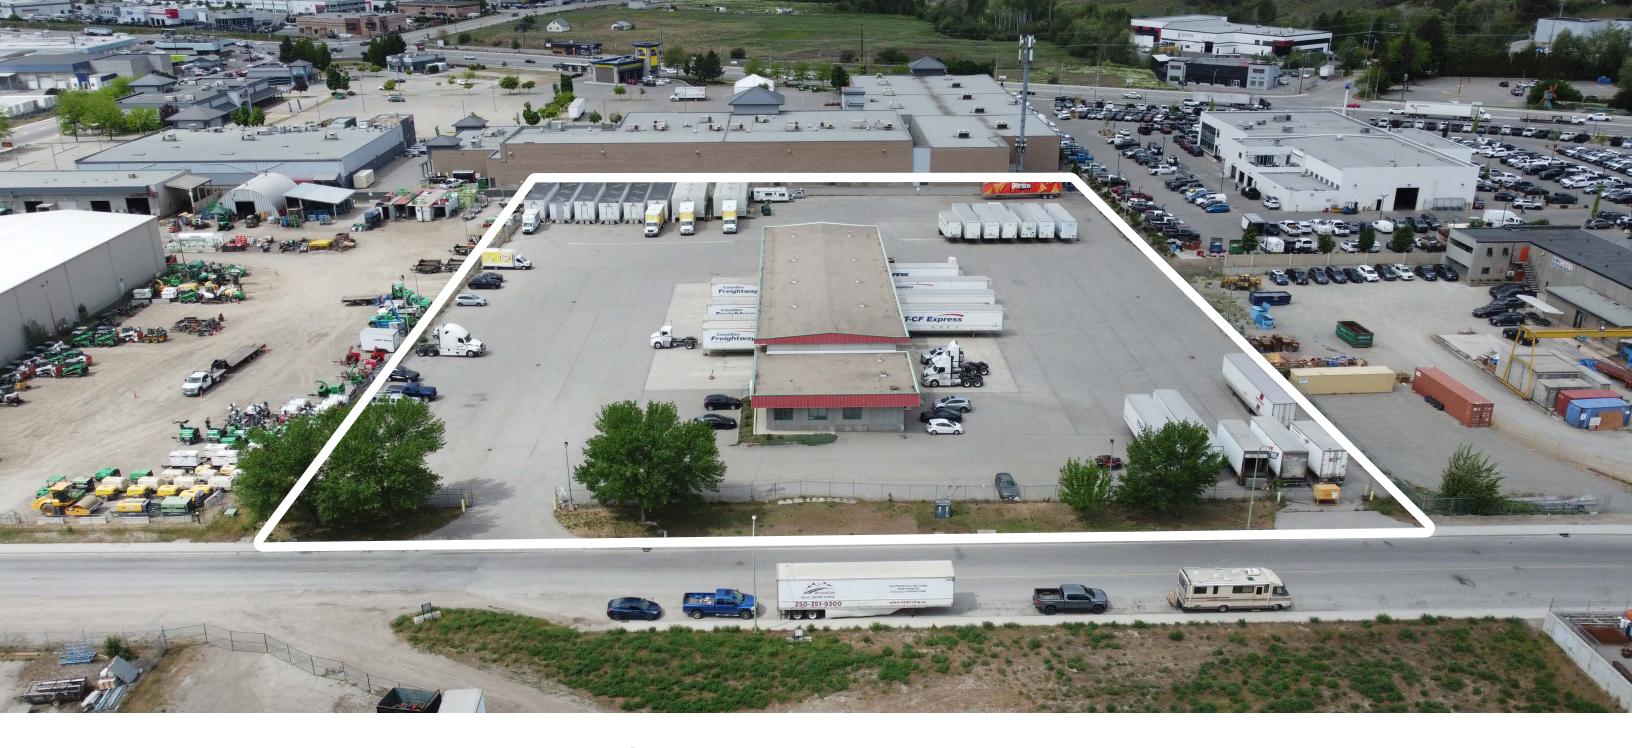

### **OVERVIEW**

Opportunity to lease 11,000 square feet on 3.98 acres at 1100 Mayfair Road, Kelowna BC. Located within minutes of Highway 97 in the heart of Kelowna, this rare opportunity is available Q4 2024. This space offers a specialized cross-dock facility including ample dock-level loading, built-out office space, an expansive dock area and additional exterior yard space. The property offers the ability to expand for your needs with build-to-suit options available.

# PROPERTY DETAILS

MUNICIPAL ADDRESS

1100 Mayfair Road, Kelowna BC

ZONED

12 | General Industrial

LAND AREA
3.98 Acres

SQUARE FEET

Office 2000 SF Warehouse 9000 SF Total 11,000 SF

T CEILING HEIGHT

19' clear

LOADING

24 - 10' x 10' Dock level loading doors

1 - 10' x 14' OH door

**ESTIMATED ADDITIONAL RENT** \$8.14/SF

S LEASE RATE
Call Listing Agent