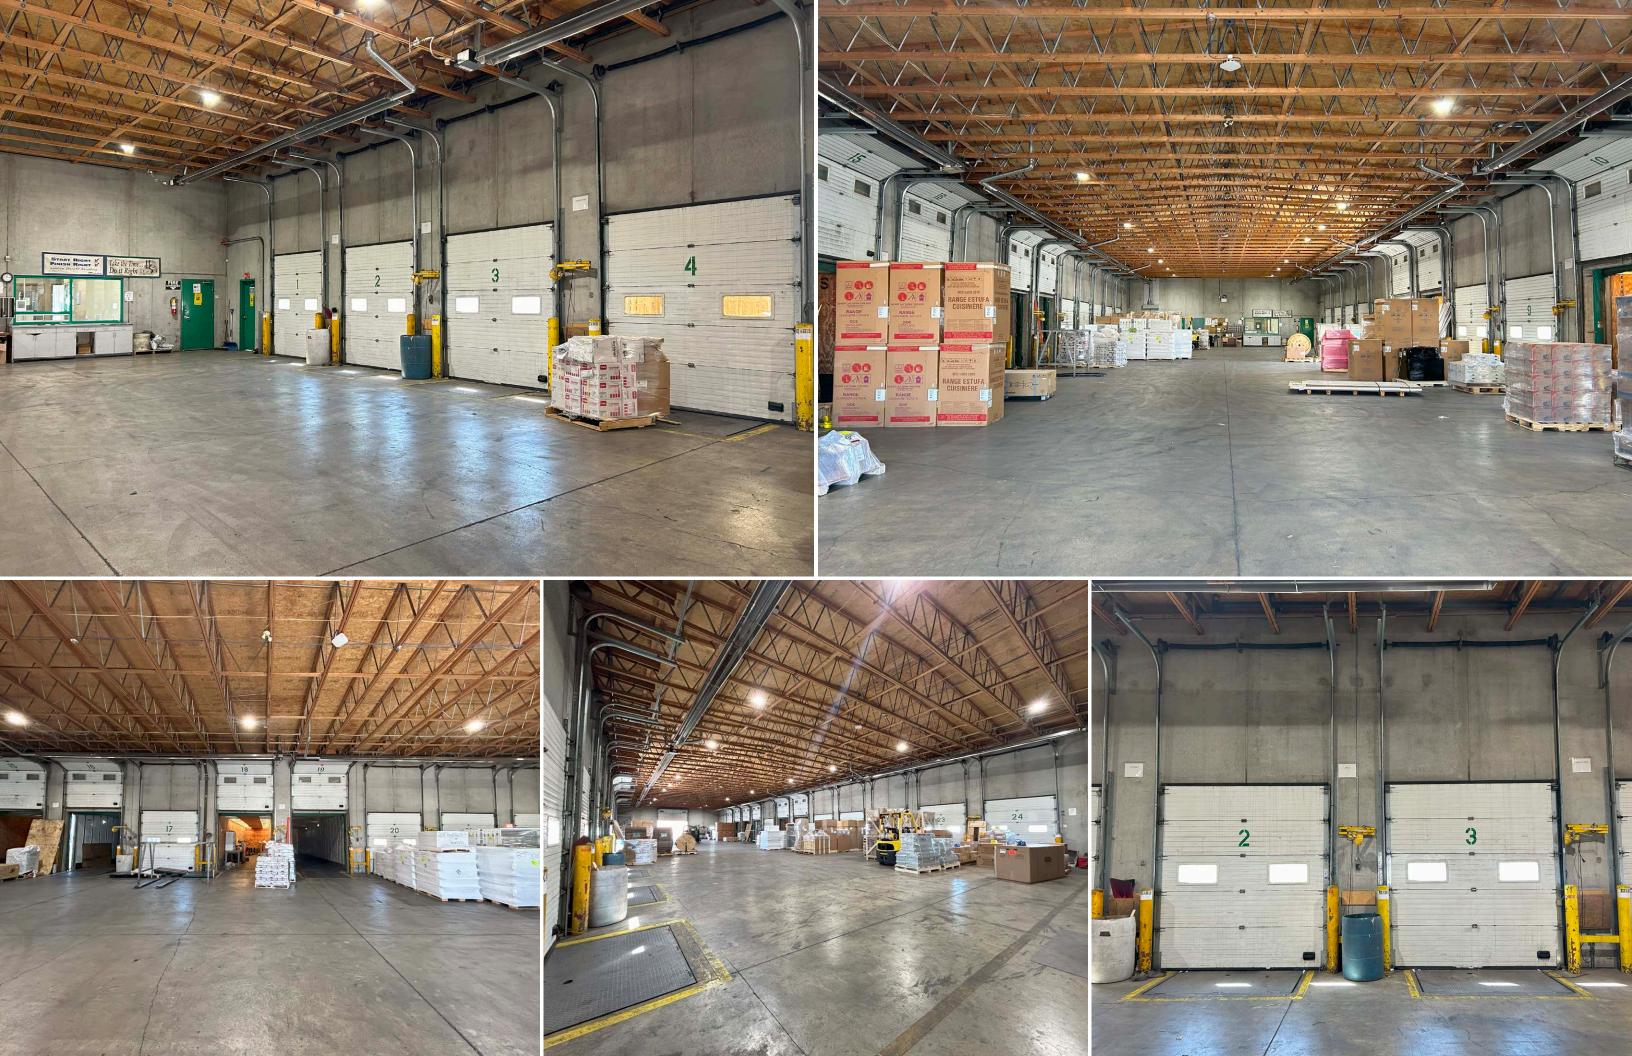

# PROPERTY DETAILS

MUNICIPAL ADDRESS

1100 Mayfair Road, Kelowna BC

ZONED

12 | General Industrial

LAND AREA
3.98 Acres

SQUARE FEET

Office 2000 SF Warehouse 9000 SF Total 11,000 SF

T CEILING HEIGHT

19' clear

LOADING

24 - 10' x 10' Dock level loading doors

1 - 10' x 14' OH door

**ESTIMATED ADDITIONAL RENT** \$8.14/SF

S LEASE RATE
Call Listing Agent