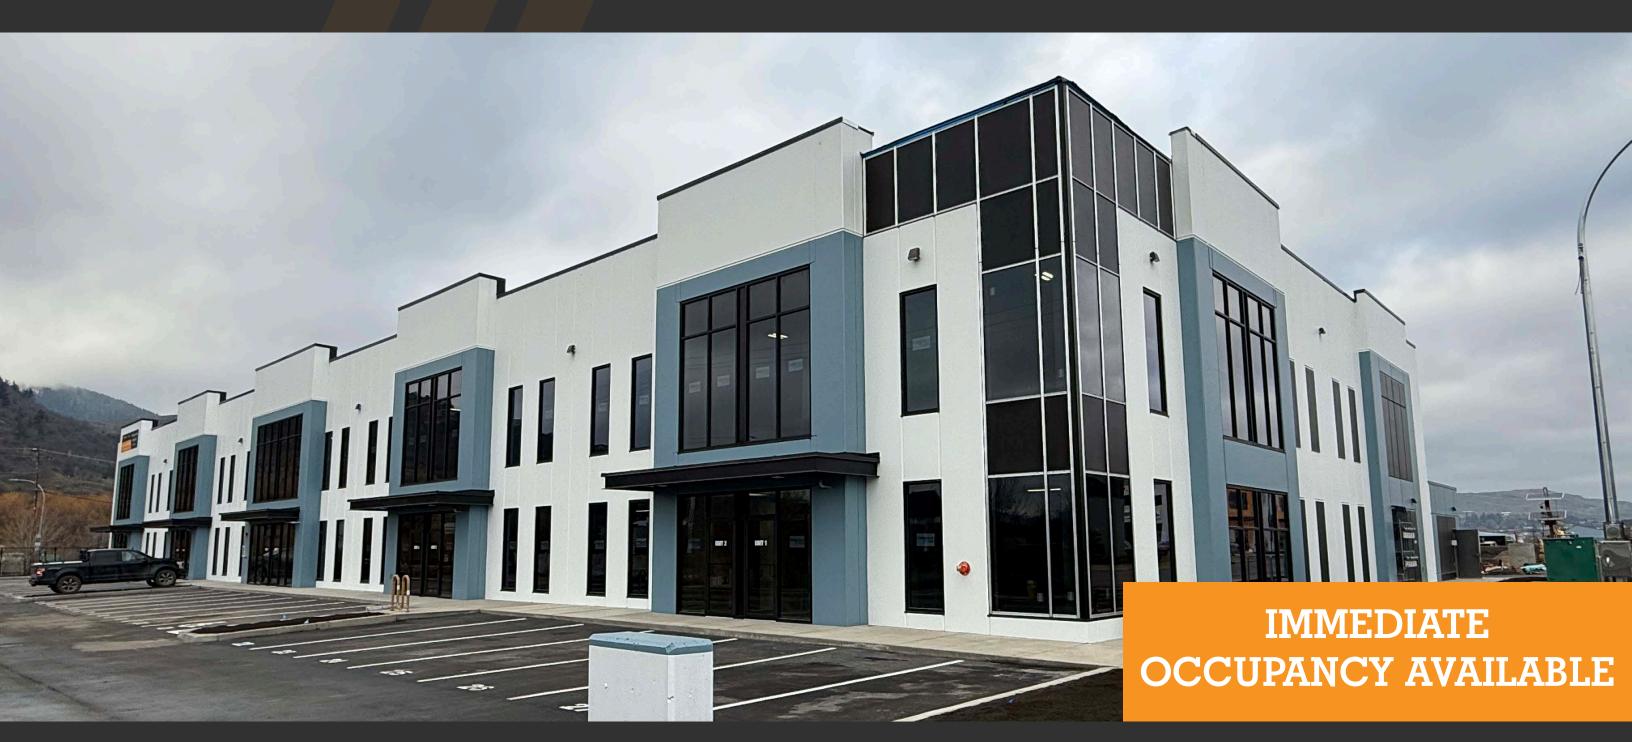

## **SALT CENTRE - BUILDING A**

3201 45th Avenue, Vernon, BC

STEVE LAURSEN

PERSONAL REAL ESTATE CORPORATION

250.808.8101 www.rlkcommercial.com

COMMERCIAL

### **AVAILABILITY**

Immediate Occupancy Available

# SALT CENTRE

**3201 45th Avenue** Vernon, BC

Introducing Salt Centre, Vernon's premier industrial complex, developed and built by Wesmont. Conveniently located near Highway 97, this project spans nine buildings, covering a total of 350,000 square feet in Vernon's booming industrial district. Building A at Salt Centre offers 32,680 square feet of light industrial space on a 1.13-acre parcel. As part of a brand-new, master-planned development, this professionally designed building features outstanding amenities.