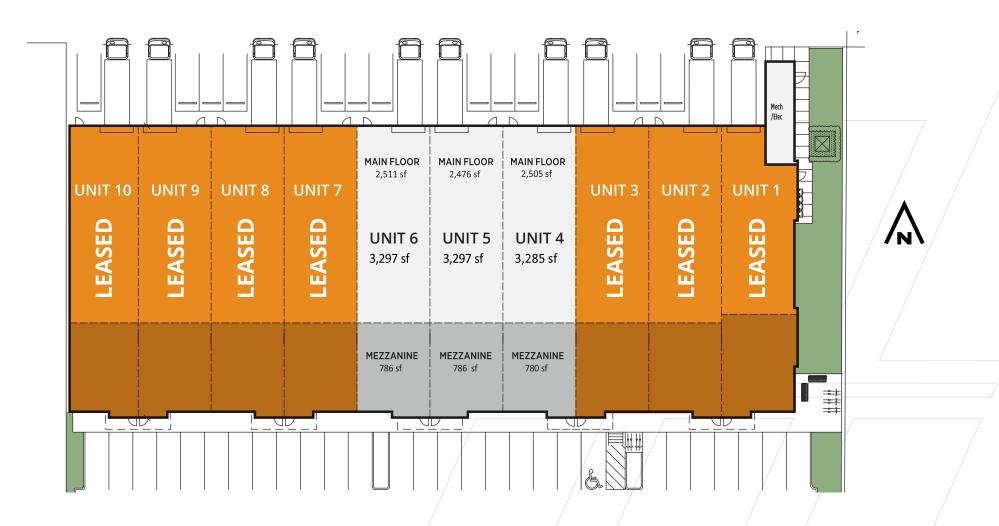

Floorplans range from 3,091 to 3,297 square feet, providing flexibility for businesses needing adaptable spaces for warehousing, manufacturing, or distribution operations. Each unit includes small-bay, rear-grade loading for easy access, and there's an option to combine units to create larger, contiguous spaces to support growing business needs.

# Office & Showroom Space

Unit 6 includes fully built-out office space, featuring a kitchenette and a fully accessible washroom.

Additional office or showroom space can be custom-built to your specifications in collaboration with Wesmont Group.

# **Availability**

| Availability | Unit | Ground Floor (sf) | Mezzanine (sf) | Total (sf) | Base Rent (psf) | Operating<br>Costs (psf) |
|--------------|------|-------------------|----------------|------------|-----------------|--------------------------|
| Available    | 4    | 2,505             | 780            | 3,285      | \$15            | \$4.60                   |
| Available    | 5    | 2,511             | 786            | 3,297      | \$15            | \$4.60                   |
| Available    | 6*   | 2,511             | 786            | 3,297      | \$17            | \$4.60                   |

\*Includes completed office