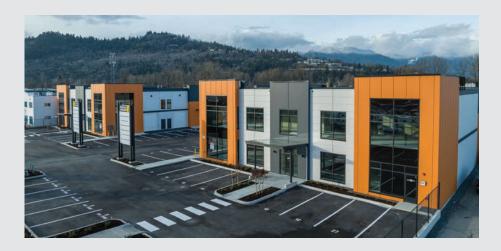

# SALT CENTRE

**3201 45th Avenue** Vernon, BC

Introducing Salt Centre, Vernon's premier industrial complex, developed and built by Wesmont. Conveniently located near Highway 97, this project spans nine buildings, covering a total of 350,000 square feet in Vernon's booming industrial district. Building A at Salt Centre offers 32,680 square feet of light industrial space on a 1.13-acre parcel. As part of a brand-new, master-planned development, this professionally designed building features outstanding amenities.