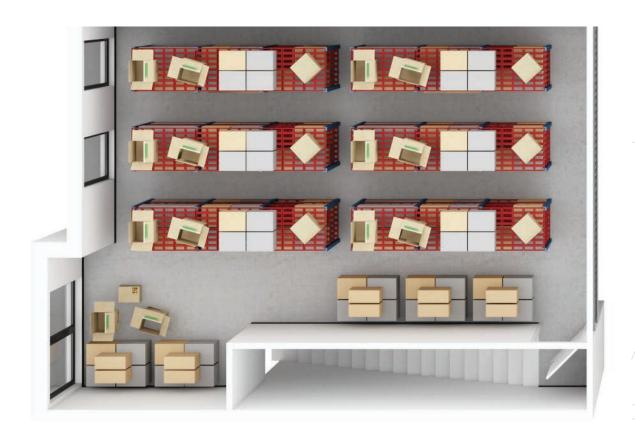

Floorplans range from 3,091 to 3,297 square feet, providing flexibility for businesses needing adaptable spaces for warehousing, manufacturing, or distribution operations. Each unit includes small-bay, rear-grade loading for easy access, and there's an option to combine units to create larger, contiguous spaces to support growing business needs.

# Office & Showroom Space

Unit 6 includes fully built-out office space, featuring a kitchenette and a fully accessible washroom.

Additional office or showroom space can be custom-built to your specifications in collaboration with Wesmont Group.