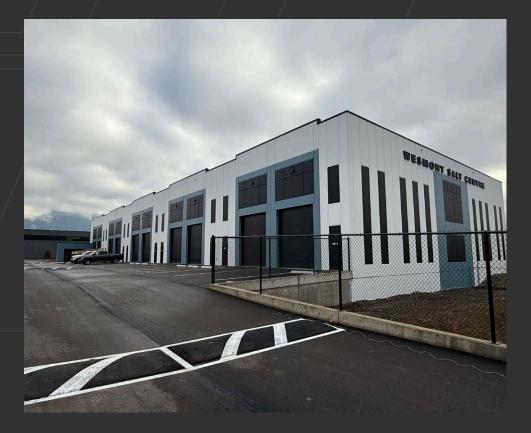

# SALT CENTRE

**3201 45th Avenue** Vernon, BC

Introducing Salt Centre, Vernon's premier industrial complex, developed and built by Wesmont. Conveniently located near Highway 97, this project spans nine buildings, covering a total of 350,000 square feet in Vernon's booming industrial district. Building A at Salt Centre offers 32,680 square feet of light industrial space on a 1.13-acre parcel. As part of a brand-new, master-planned development, this professionally designed building features outstanding amenities.

### Location

Building A at Salt Centre is located at the corner of 45th Avenue and Anderson Way, just east of Highway 97 in the heart of Vernon's bustling commercial hub. This premium, amenity-rich location offers convenient access to transit and is walking distance to several restaurants, retailers and services.