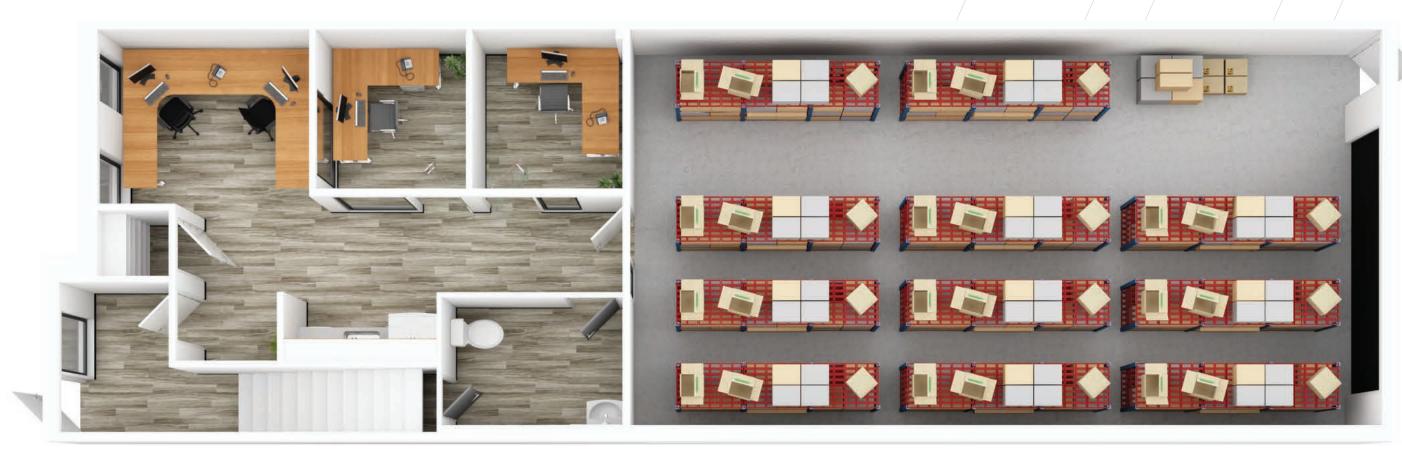

# Office & Showroom Space

Unit 6 includes fully built-out office space, featuring a kitchenette and a fully accessible washroom.

Additional office or showroom space can be custom-built to your specifications in collaboration with Wesmont Group.

Upper Floor - Mezzanine

Ground Floor - Office & Warehouse

# Site Plan