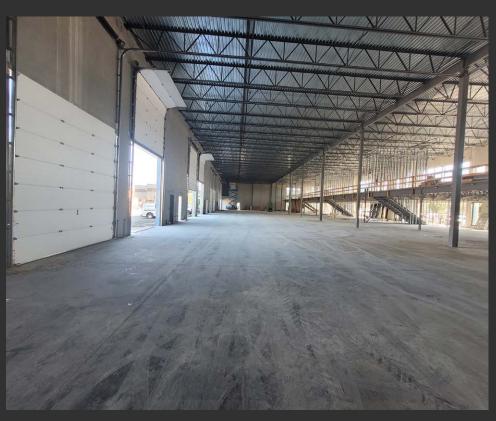

### CONSTRUCTION

Insulated pre-cast concrete panels

### **CEILING HEIGHT**

26' clear in warehouse

# SALT CENTRE

**3201 45th Avenue** Vernon, BC

Introducing Salt Centre, Vernon's premier industrial complex, developed and built by Wesmont. Conveniently located near Highway 97, this project spans nine buildings, covering a total of 350,000 square feet in Vernon's booming industrial district. Building A at Salt Centre offers 32,680 square feet of light industrial space on a 1.13-acre parcel. As part of a brand-new, master-planned development, this professionally designed building features outstanding amenities.