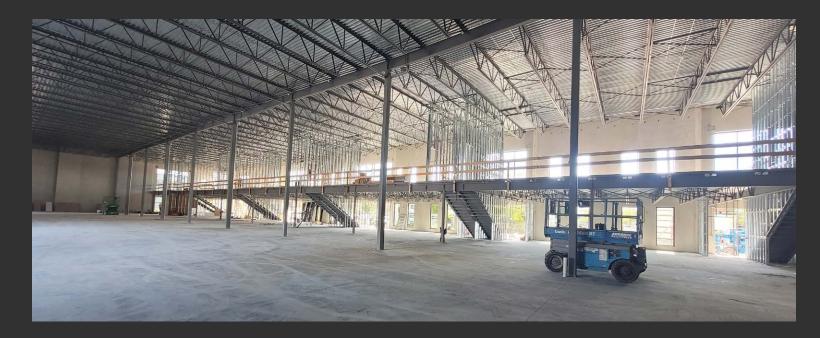

### **CEILING HEIGHT**

26' clear in warehouse

### MEZZANINE FLOOR LOAD CAPACITY

100 lbs psf

Upper Floor - Mezzanine

Ground Floor - Office & Warehouse