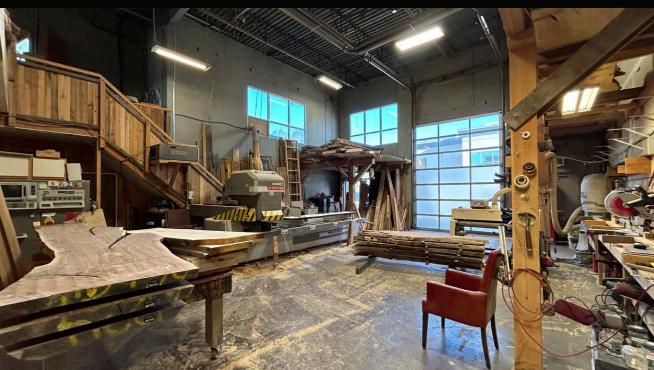

he back, providing an ideal space for a variety of applications.

# PROPERTY DETAILS

- MUNICIPAL ADDRESS
  Units 5 & 6 1580 Innovation Drive
  Kelowna BC
- YEAR BUILT 2008
- LEASEABLE AREA
  4,665 SF
- \$14.50 / SF
- NNN \$5.34 / SF
- ZONING
  12 General Industrial
- 6 Reserved stalls & additional shared on-site parking
- POSSESSION Immediate

## **FEATURES**

- 22 FT Clear ceiling height
- 14'H x 10'W Glass grade loading door per unit
- 2-piece bathroom in each unit under features
- Unfinished mezzanine in each unit
- Finished office space in unit 5
- 120/208V 4W, with a 600V 3PH transformer

- Option to purchase the following equipment through the current tenant
  - · CNC machine
  - Sander
  - $\cdot$  Compressor
  - Forklift
  - Dust collector





## UNIT 5









## UNIT 6









### **BUILDING PLAN**



#### LOCATION OVERVIEW

Located at 1580 Innovation Drive in the Airport Business Park, this property boasts a prime location just off Highway 97. The Airport Business Park offers direct access to the Okanagan's main arterial routes, making transportation easy and convenient for businesses.





#### **CONTACT**

STEVE LAURSEN

PERSONAL REAL ESTATE CORPORATION

250.808.8101 stevelaursen@rlkcommercial.com

ROYAL LEPAGE KELOWNA COMMERCIAL

www.rlkcommercial.com

This disclaimer shall apply to Steve Laursen Personal Real Estate Corporation (PREC\*), RLK Commercial, Royal Lepage Kelowna Real Estate Brokerage, and to all other divisions of the Corporation; to include all employees and independent contractors.

Kelowna does not represent, warrant or quarantee the accura