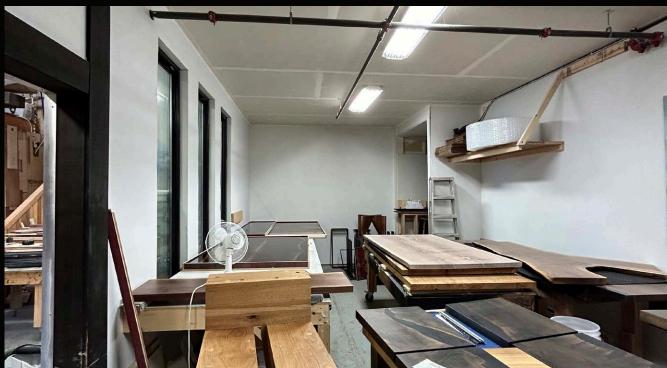

d office space in the back, providing an ideal space for a variety of applications.

# PROPERTY DETAILS

- MUNICIPAL ADDRESS
  Units 5 & 6 1580 Innovation Drive
  Kelowna BC
- YEAR BUILT 2008
- LEASEABLE AREA
  4,665 SF
- \$14.50 / SF
- NNN \$5.34 / SF
- ZONING
  12 General Industrial
- 6 Reserved stalls & additional shared on-site parking
- POSSESSION Immediate

## **FEATURES**

- 22 FT Clear ceiling height
- 14'H x 10'W Glass grade loading door per unit
- 2-piece bathroom in each unit under features
- Unfinished mezzanine in each unit
- Finished office space in unit 5
- 120/208V 4W, with a 600V 3PH transformer

- Option to purchase the following equipment through the current tenant
  - · CNC machine
  - Sander
  - $\cdot$  Compressor
  - Forklift
  - Dust collector





## UNIT 5









## UNIT 6









### **BUILDING PLAN**



#### LOCATION OVERVIEW

Located at 1580 Innovation Drive in the Airport Business Park, this property boasts a prime location just off Highway 97. The Airport Business Park offers direct access to the Okanagan's main arterial routes, making transportation easy and convenient for businesses.





#### **CONTACT**

STEVE LAURSEN

PERSONAL REAL ESTATE CORPORATION

250.808.8101 stevelaursen@rlkcommercial.com

ROYAL LEPAGE KELOWNA COMMERCIAL

www.rlkcommercial.com

This disclaimer shall apply to Steve Laursen Personal Real Estate Corporation (PREC\*), RLK Commercial, Royal Lepage Kelowna Real Estate Brokerage, and to all other divisions of the Corporation; to include all employees and independent contractors.

Kelowna does not represent, warrant or q