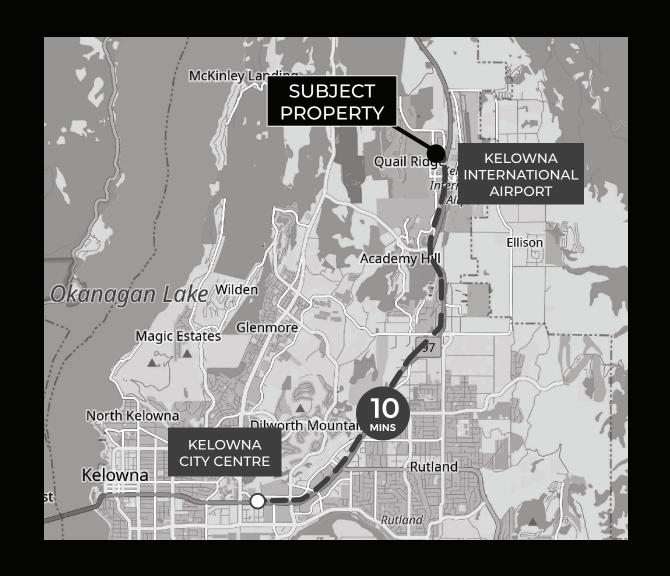

#### LOCATION OVERVIEW

Located at 1580 Innovation Drive in the Airport Business Park, this property boasts a prime location just off Highway 97. The Airport Business Park offers direct access to the Okanagan's main arterial routes, making transportation easy and convenient for businesses.