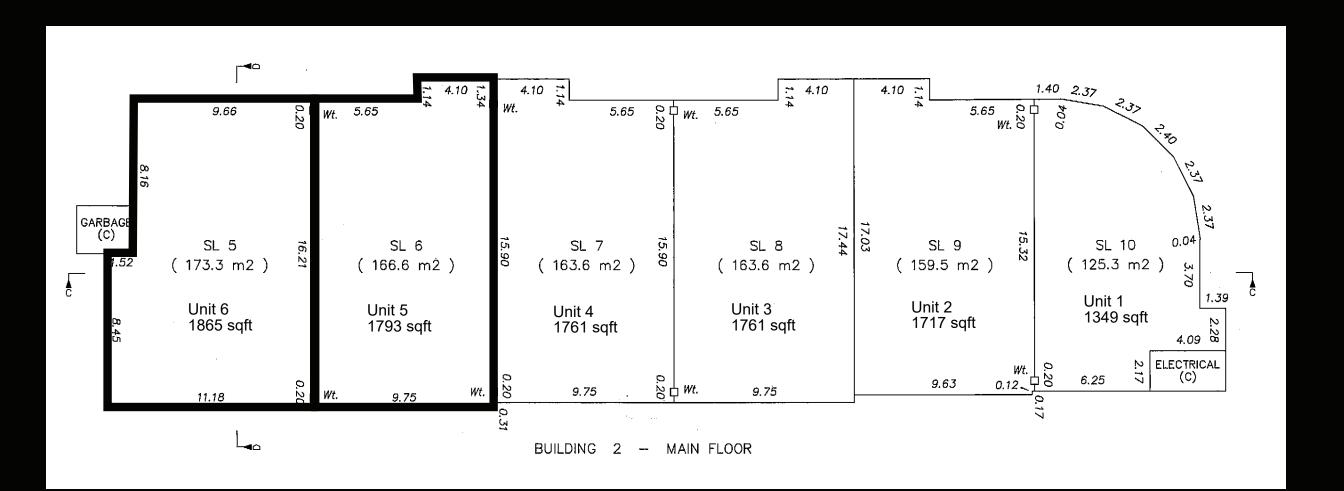

### **BUILDING PLAN**

#### **OVERVIEW**

Introducing units 5 & 6 at 1580 Innovation Drive, ideally situated in the heart of Kelowna's Airport Business Park. This exceptional mixed-use industrial space, now available for immediate lease, offers 1,793 SF plus 437 SF of mezzanine space in unit 5 and 1,865 SF plus 570 SF of mezzanine space in unit 6 with the option to combine units for a total of 4,665 SF.

These combined units seamlessly transition from a renovated front-end reception area to an extended warehouse, providing a flexible environment for diverse business needs. Each unit offers a generous 22 FT clear ceiling height, 1 glass grade-level loading door, a two-piece bathroom, and office space in the back, providing an ideal space for a variety of applications.