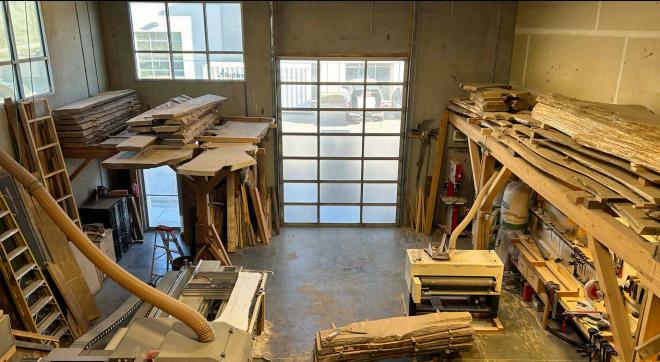

the back, providing an ideal space for a variety of applications.

# PROPERTY DETAILS

- MUNICIPAL ADDRESS
  Units 5 & 6 1580 Innovation Drive
  Kelowna BC
- YEAR BUILT 2008
- LEASEABLE AREA
  4,665 SF
- \$14.50 / SF
- NNN \$5.34 / SF
- ZONING
  12 General Industrial
- 6 Reserved stalls & additional shared on-site parking
- POSSESSION Immediate

## **FEATURES**

- 22 FT Clear ceiling height
- 14'H x 10'W Glass grade loading door per unit
- 2-piece bathroom in each unit under features
- Unfinished mezzanine in each unit
- Finished office space in unit 5
- 120/208V 4W, with a 600V 3PH transformer

- Option to purchase the following equipment through the current tenant
  - · CNC machine
  - Sander
  - $\cdot$  Compressor
  - Forklift
  - Dust collector





## UNIT 5









## UNIT 6









### **BUILDING PLAN**



#### LOCATION OVERVIEW

Located at 1580 Innovation Drive in the Airport Business Park, this property boasts a prime location just off Highway 97. The Airport Business Park offers direct access to the Okanagan's main arterial routes, making transportation easy and convenient for businesses.





#### **CONTACT**

STEVE LAURSEN

PERSONAL REAL ESTATE CORPORATION

250.808.8101 stevelaursen@rlkcommercial.com

ROYAL LEPAGE KELOWNA COMMERCIAL

www.rlkcommercial.com

This disclaimer shall apply to Steve Laursen Personal Real Estate Corporation (PREC\*), RLK Commercial, Royal Lepage Kelowna Real Estate Brokerage, and to all other divisions of the Corporation; to include all employees and independent contractors.

Kelowna does not represent, warrant or quarantee the accu