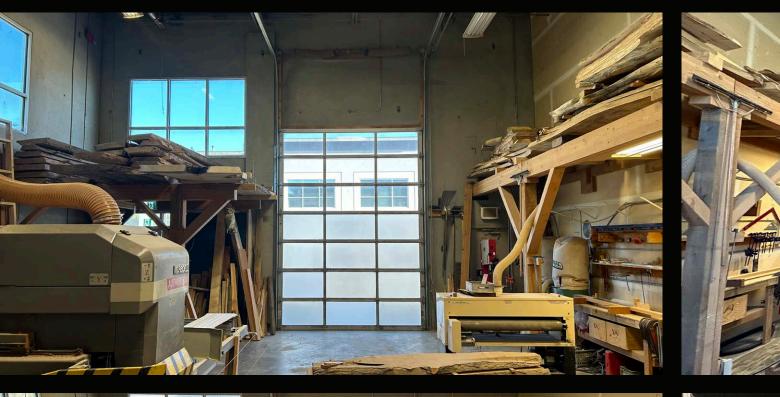

e in the back, providing an ideal space for a variety of applications.

# PROPERTY DETAILS

- MUNICIPAL ADDRESS
  Units 5 & 6 1580 Innovation Drive
  Kelowna BC
- YEAR BUILT 2008
- LEASEABLE AREA
  4,665 SF
- \$14.50 / SF
- NNN \$5.34 / SF
- ZONING
  12 General Industrial
- 6 Reserved stalls & additional shared on-site parking
- POSSESSION Immediate

## **FEATURES**

- 22 FT Clear ceiling height
- 14'H x 10'W Glass grade loading door per unit
- 2-piece bathroom in each unit under features
- Unfinished mezzanine in each unit
- Finished office space in unit 5
- 120/208V 4W, with a 600V 3PH transformer

- Option to purchase the following equipment through the current tenant
  - · CNC machine
  - Sander
  - $\cdot$  Compressor
  - Forklift
  - Dust collector





## UNIT 5









## UNIT 6









### **BUILDING PLAN**



#### LOCATION OVERVIEW

Located at 1580 Innovation Drive in the Airport Business Park, this property boasts a prime location just off Highway 97. The Airport Business Park offers direct access to the Okanagan's main arterial routes, making transportation easy and convenient for businesses.





#### **CONTACT**

STEVE LAURSEN

PERSONAL REAL ESTATE CORPORATION

250.808.8101 stevelaursen@rlkcommercial.com

ROYAL LEPAGE KELOWNA COMMERCIAL

www.rlkcommercial.com

This disclaimer shall apply to Steve Laursen Personal Real Estate Corporation (PREC\*), RLK Commercial, Royal Lepage Kelowna Real Estate Brokerage, and to all other divisions of the Corporation; to include all employees and independent contractors.

Kelowna does not represent, warrant or quarantee the