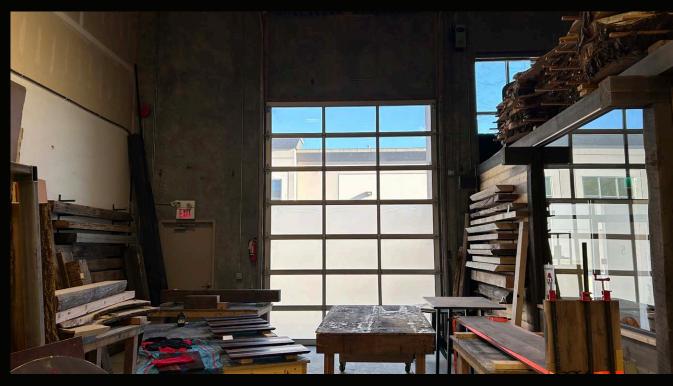

, and office space in the back, providing an ideal space for a variety of applications.

# PROPERTY DETAILS

- MUNICIPAL ADDRESS
  Units 5 & 6 1580 Innovation Drive
  Kelowna BC
- YEAR BUILT 2008
- LEASEABLE AREA
  4,665 SF
- \$14.50 / SF
- NNN \$5.34 / SF
- ZONING
  12 General Industrial
- 6 Reserved stalls & additional shared on-site parking
- POSSESSION Immediate

## **FEATURES**

- 22 FT Clear ceiling height
- 14'H x 10'W Glass grade loading door per unit
- 2-piece bathroom in each unit under features
- Unfinished mezzanine in each unit
- Finished office space in unit 5
- 120/208V 4W, with a 600V 3PH transformer

- Option to purchase the following equipment through the current tenant
  - · CNC machine
  - Sander
  - $\cdot$  Compressor
  - Forklift
  - Dust collector





## UNIT 5









## UNIT 6









### **BUILDING PLAN**



#### LOCATION OVERVIEW

Located at 1580 Innovation Drive in the Airport Business Park, this property boasts a prime location just off Highway 97. The Airport Business Park offers direct access to the Okanagan's main arterial routes, making transportation easy and convenient for businesses.





#### **CONTACT**

STEVE LAURSEN

PERSONAL REAL ESTATE CORPORATION

250.808.8101 stevelaursen@rlkcommercial.com

ROYAL LEPAGE KELOWNA COMMERCIAL

www.rlkcommercial.com

This disclaimer shall apply to Steve Laursen Personal Real Estate Corporation (PREC\*), RLK Commercial, Royal Lepage Kelowna Real Estate Brokerage, and to all other divisions of the Corporation; to include all employees and independent contractors.

Kelowna does not represent, warrant