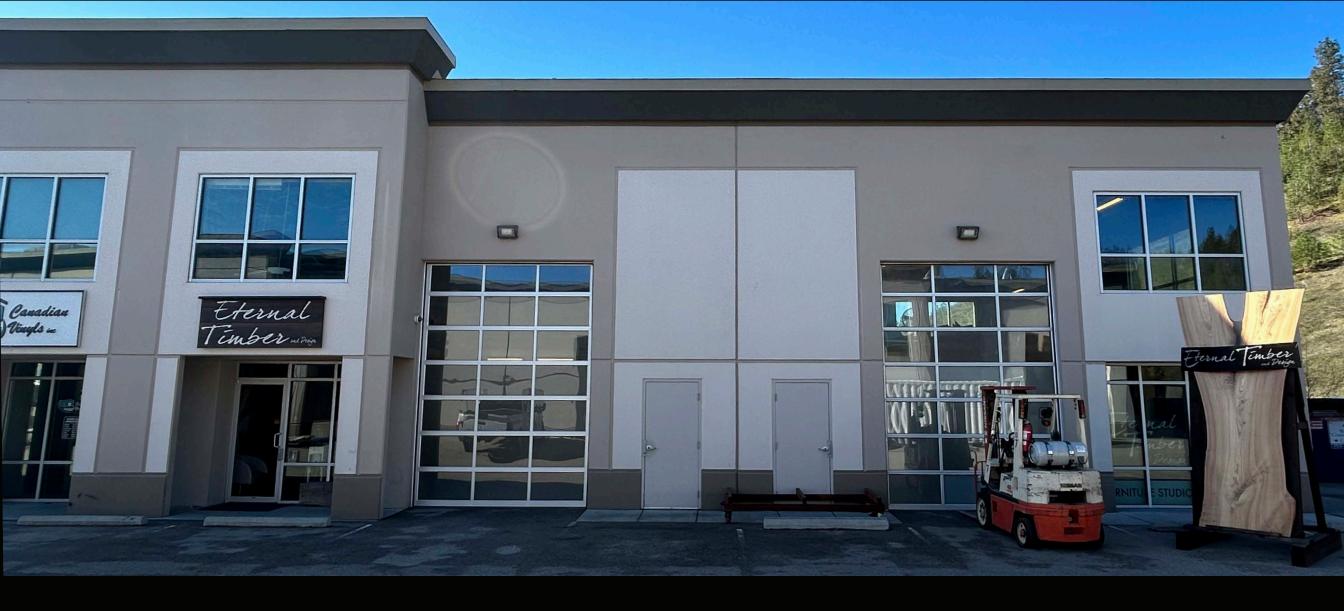

#### **OVERVIEW**

Introducing units 5 & 6 at 1580 Innovation Drive, ideally situated in the heart of Kelowna's Airport Business Park. This exceptional mixed-use industrial space, now available for immediate lease, offers 1,793 SF plus 437 SF of mezzanine space in unit 5 and 1,865 SF plus 570 SF of mezzanine space in unit 6 with the option to combine units for a total of 4,665 SF.

These combined units seamlessly transition from a renovated front-end reception area to an extended warehouse, providing a flexible environment for diverse business needs. Each unit offers a generous 22 FT clear ceiling height, 1 glass grade-level loading door, a two-piece bathroom, and office space in the back, providing an ideal space for a variety of applications.

## **FEATURES**

- 22 FT Clear ceiling height
- 14'H x 10'W Glass grade loading door per unit
- 2-piece bathroom in each unit under features
- Unfinished mezzanine in each unit
- Finished office space in unit 5
- 120/208V 4W, with a 600V 3PH transformer