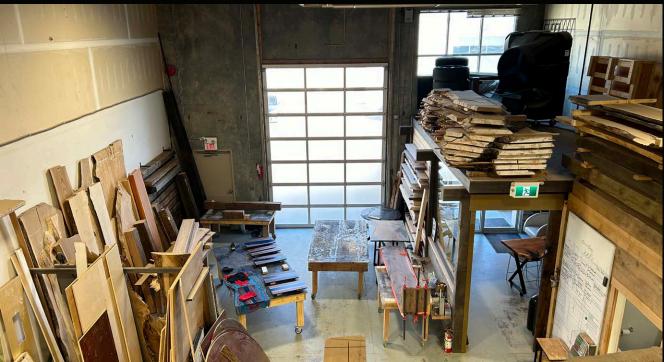

and office space in the back, providing an ideal space for a variety of applications.

# PROPERTY DETAILS

- MUNICIPAL ADDRESS
  Units 5 & 6 1580 Innovation Drive
  Kelowna BC
- YEAR BUILT 2008
- LEASEABLE AREA
  4,665 SF
- \$14.50 / SF
- NNN \$5.34 / SF
- ZONING
  12 General Industrial
- 6 Reserved stalls & additional shared on-site parking
- POSSESSION Immediate

## **FEATURES**

- 22 FT Clear ceiling height
- 14'H x 10'W Glass grade loading door per unit
- 2-piece bathroom in each unit under features
- Unfinished mezzanine in each unit
- Finished office space in unit 5
- 120/208V 4W, with a 600V 3PH transformer

- Option to purchase the following equipment through the current tenant
  - · CNC machine
  - Sander
  - $\cdot$  Compressor
  - Forklift
  - Dust collector





## UNIT 5









## UNIT 6









### **BUILDING PLAN**



#### LOCATION OVERVIEW

Located at 1580 Innovation Drive in the Airport Business Park, this property boasts a prime location just off Highway 97. The Airport Business Park offers direct access to the Okanagan's main arterial routes, making transportation easy and convenient for businesses.





#### **CONTACT**

STEVE LAURSEN

PERSONAL REAL ESTATE CORPORATION

250.808.8101 stevelaursen@rlkcommercial.com

ROYAL LEPAGE KELOWNA COMMERCIAL

www.rlkcommercial.com

This disclaimer shall apply to Steve Laursen Personal Real Estate Corporation (PREC\*), RLK Commercial, Royal Lepage Kelowna Real Estate Brokerage, and to all other divisions of the Corporation; to include all employees and independent contractors.

Kelowna does not represent, warrant or