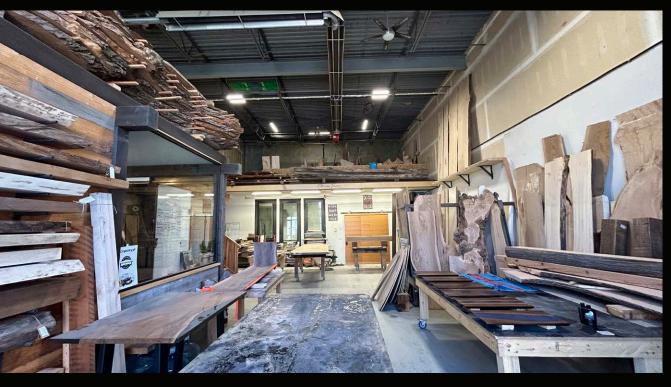

om, and office space in the back, providing an ideal space for a variety of applications.

# PROPERTY DETAILS

- MUNICIPAL ADDRESS
  Units 5 & 6 1580 Innovation Drive
  Kelowna BC
- YEAR BUILT 2008
- LEASEABLE AREA
  4,665 SF
- \$14.50 / SF
- NNN \$5.34 / SF
- ZONING
  12 General Industrial
- 6 Reserved stalls & additional shared on-site parking
- POSSESSION Immediate

## **FEATURES**

- 22 FT Clear ceiling height
- 14'H x 10'W Glass grade loading door per unit
- 2-piece bathroom in each unit under features
- Unfinished mezzanine in each unit
- Finished office space in unit 5
- 120/208V 4W, with a 600V 3PH transformer

- Option to purchase the following equipment through the current tenant
  - · CNC machine
  - Sander
  - $\cdot$  Compressor
  - Forklift
  - Dust collector





## UNIT 5









## UNIT 6









### **BUILDING PLAN**



#### LOCATION OVERVIEW

Located at 1580 Innovation Drive in the Airport Business Park, this property boasts a prime location just off Highway 97. The Airport Business Park offers direct access to the Okanagan's main arterial routes, making transportation easy and convenient for businesses.





#### **CONTACT**

STEVE LAURSEN

PERSONAL REAL ESTATE CORPORATION

250.808.8101 stevelaursen@rlkcommercial.com

ROYAL LEPAGE KELOWNA COMMERCIAL

www.rlkcommercial.com

This disclaimer shall apply to Steve Laursen Personal Real Estate Corporation (PREC\*), RLK Commercial, Royal Lepage Kelowna Real Estate Brokerage, and to all other divisions of the Corporation; to include all employees and independent contractors.

Kelowna does not represent, warran