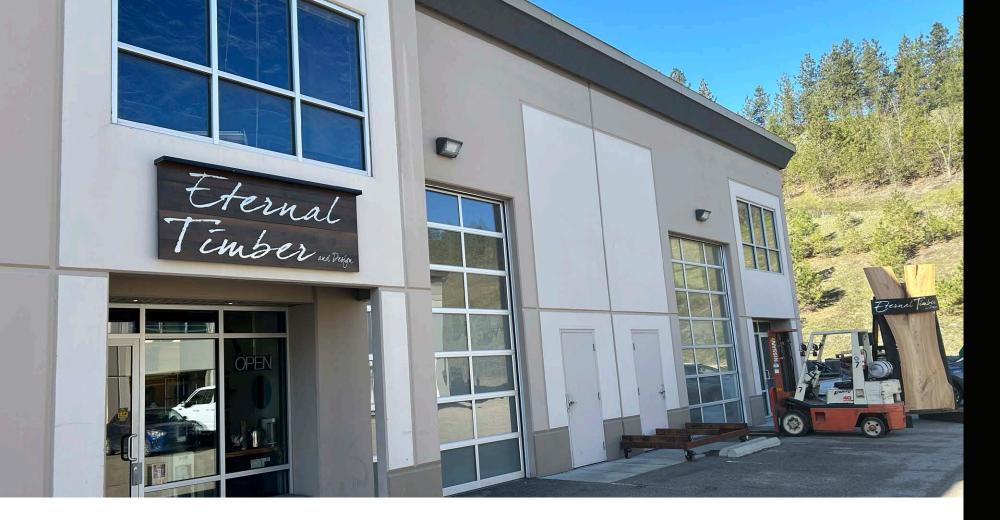

#### **OVERVIEW**

Introducing units 5 & 6 at 1580 Innovation Drive, ideally situated in the heart of Kelowna's Airport Business Park. This exceptional mixed-use industrial space, now available for immediate lease, offers 1,793 SF plus 437 SF of mezzanine space in unit 5 and 1,865 SF plus 570 SF of mezzanine space in unit 6 with the option to combine units for a total of 4,665 SF.

These combined units seamlessly transition from a renovated front-end reception area to an extended warehouse, providing a flexible environment for diverse business needs. Each unit offers a generous 22 FT clear ceiling height, 1 glass grade-level loading door, a two-piece bathroom, and office space in the back, providing an ideal space for a variety of applications.

## **FEATURES**

- 22 FT Clear ceiling height
- 14'H x 10'W Glass grade loading door per unit
- 2-piece bathroom in each unit under features
- Unfinished mezzanine in each unit
- Finished office space in unit 5
- 120/208V 4W, with a 600V 3PH transformer