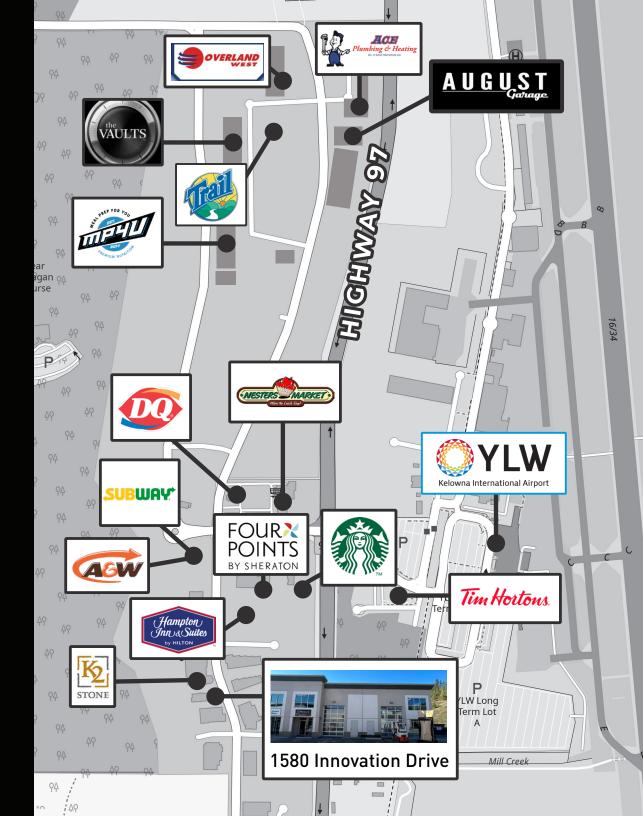

#### LOCATION OVERVIEW

Located at 1580 Innovation Drive in the Airport Business Park, this property boasts a prime location just off Highway 97. The Airport Business Park offers direct access to the Okanagan's main arterial routes, making transportation easy and convenient for businesses.