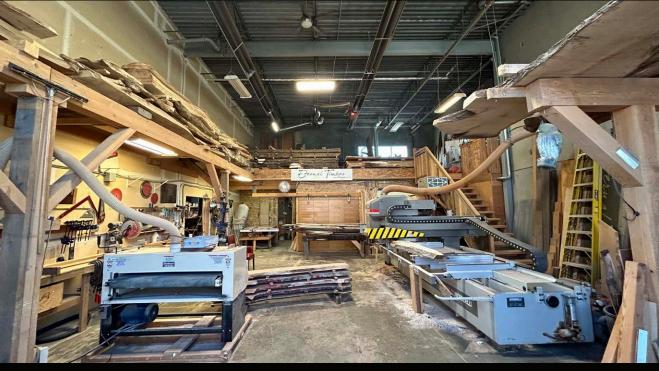

in the back, providing an ideal space for a variety of applications.

# PROPERTY DETAILS

- MUNICIPAL ADDRESS
  Units 5 & 6 1580 Innovation Drive
  Kelowna BC
- YEAR BUILT 2008
- LEASEABLE AREA
  4,665 SF
- \$14.50 / SF
- NNN \$5.34 / SF
- ZONING
  12 General Industrial
- 6 Reserved stalls & additional shared on-site parking
- POSSESSION Immediate

## **FEATURES**

- 22 FT Clear ceiling height
- 14'H x 10'W Glass grade loading door per unit
- 2-piece bathroom in each unit under features
- Unfinished mezzanine in each unit
- Finished office space in unit 5
- 120/208V 4W, with a 600V 3PH transformer

- Option to purchase the following equipment through the current tenant
  - · CNC machine
  - Sander
  - $\cdot$  Compressor
  - Forklift
  - Dust collector





## UNIT 5









## UNIT 6









### **BUILDING PLAN**



#### LOCATION OVERVIEW

Located at 1580 Innovation Drive in the Airport Business Park, this property boasts a prime location just off Highway 97. The Airport Business Park offers direct access to the Okanagan's main arterial routes, making transportation easy and convenient for businesses.





#### **CONTACT**

STEVE LAURSEN

PERSONAL REAL ESTATE CORPORATION

250.808.8101 stevelaursen@rlkcommercial.com

ROYAL LEPAGE KELOWNA COMMERCIAL

www.rlkcommercial.com

This disclaimer shall apply to Steve Laursen Personal Real Estate Corporation (PREC\*), RLK Commercial, Royal Lepage Kelowna Real Estate Brokerage, and to all other divisions of the Corporation; to include all employees and independent contractors.

Kelowna does not represent, warrant or quarantee the ac