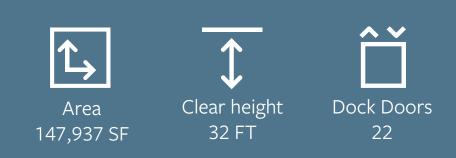

## **325 SILVER STREAM RD** KAMLOOPS, BC

**PROPERTY HIGHLIGHTS** 

- National tenant in place occupying 81,412 SF
- Construction: insulated concrete tilt-up panel designed to the latest ASHRAE (energy code) standards
- Clear height: 32' clear
- Dock doors: twenty-two (22)
- Grade doors: two (2)
- Column grid: 57' by 35'
- Staging bay: 57' by 55'
- Parking stalls: 151 stalls
- Sprinkler system: ESFR
- Power: 1600A/600V
- Warehouse heating: gas fired unit heaters
- Lighting: 24,000 Lumen LED high bay lighting
- Slab: 7" slab loaded to 700 lbs/SF
- Zoning: I-2 general industrial
- Ready for occupancy
- Sale price: \$40,682,675 (\$275 / SF)