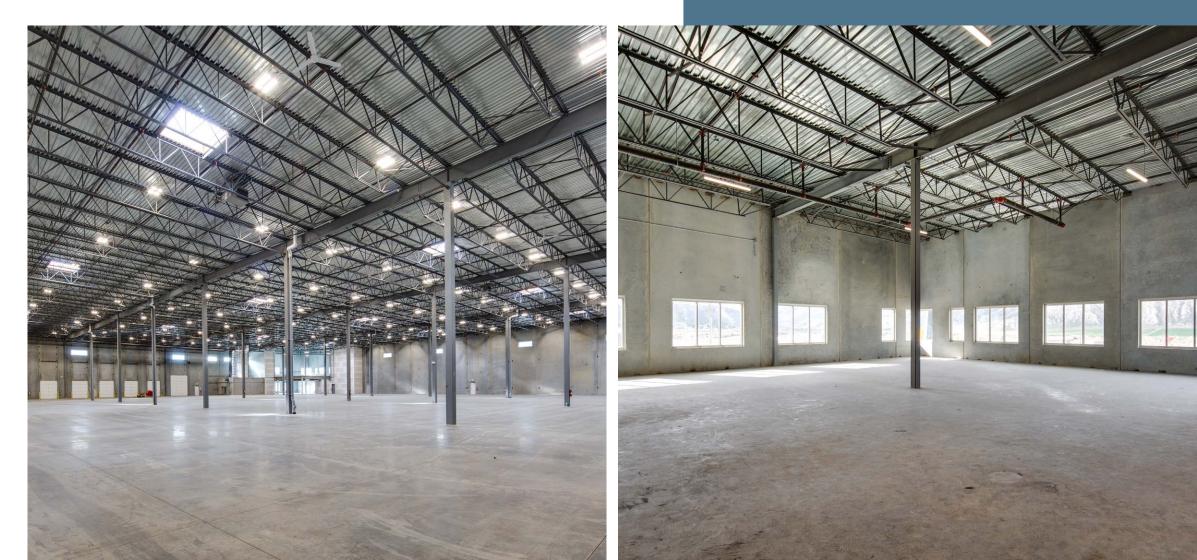

## **325 SILVER STREAM RD** KAMLOOPS, BC

**PROPERTY HIGHLIGHTS** 

- National tenant in place occupying 81,412 SF
- Construction: insulated concrete tilt-up panel designed to the latest ASHRAE (energy code) standards
- Clear height: 32' clear
- Dock doors: twenty-two (22)
- Grade doors: two (2)
- Column grid: 57' by 35'
- Staging bay: 57' by 55'
- Parking stalls: 151 stalls
- Sprinkler system: ESFR
- Power: 1600A/600V
- Warehouse heating: gas fired unit heaters
- Lighting: 24,000 Lumen LED high bay lighting
- Slab: 7" slab loaded to 700 lbs/SF
- Zoning: I-2 general industrial
- Ready for occupancy
- Sale price: \$40,682,675 (\$275 / SF)