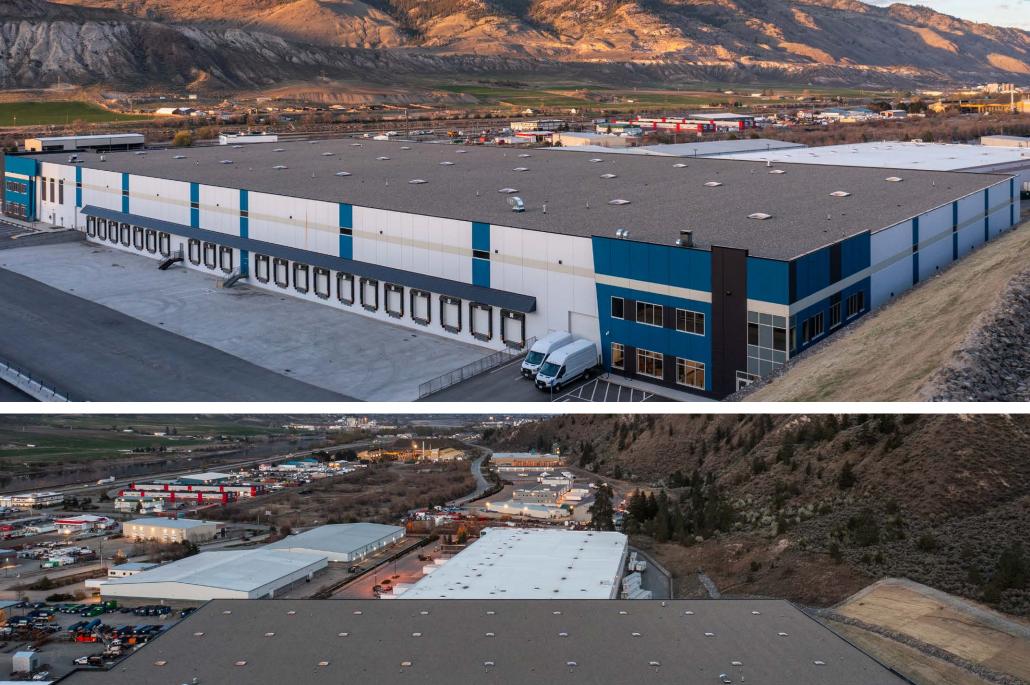

## **325 SILVER STREAM RD** KAMLOOPS, BC

**PROPERTY HIGHLIGHTS** 

- National tenant in place occupying 81,412 SF
- Construction: insulated concrete tilt-up panel designed to the latest ASHRAE (energy code) standards
- Clear height: 32' clear
- Dock doors: twenty-two (22)
- Grade doors: two (2)
- Column grid: 57' by 35'
- Staging bay: 57' by 55'
- Parking stalls: 151 stalls
- Sprinkler system: ESFR
- Power: 1600A/600V
- Warehouse heating: gas fired unit heaters
- Lighting: 24,000 Lumen LED high bay lighting
- Slab: 7" slab loaded to 700 lbs/SF
- Zoning: I-2 general industrial
- Ready for occupancy
- Sale price: \$40,682,675 (\$275 / SF)

JLL and RLK Commercial are pleased to present a unique opportunity to own a state-of-the-art industrial distribution building in Kamloops, BC. Developed by Cedar Coast and constructed by Orion Construction, 325 Silver Stream Road is designed to be a first-class distribution building in Kamloops.