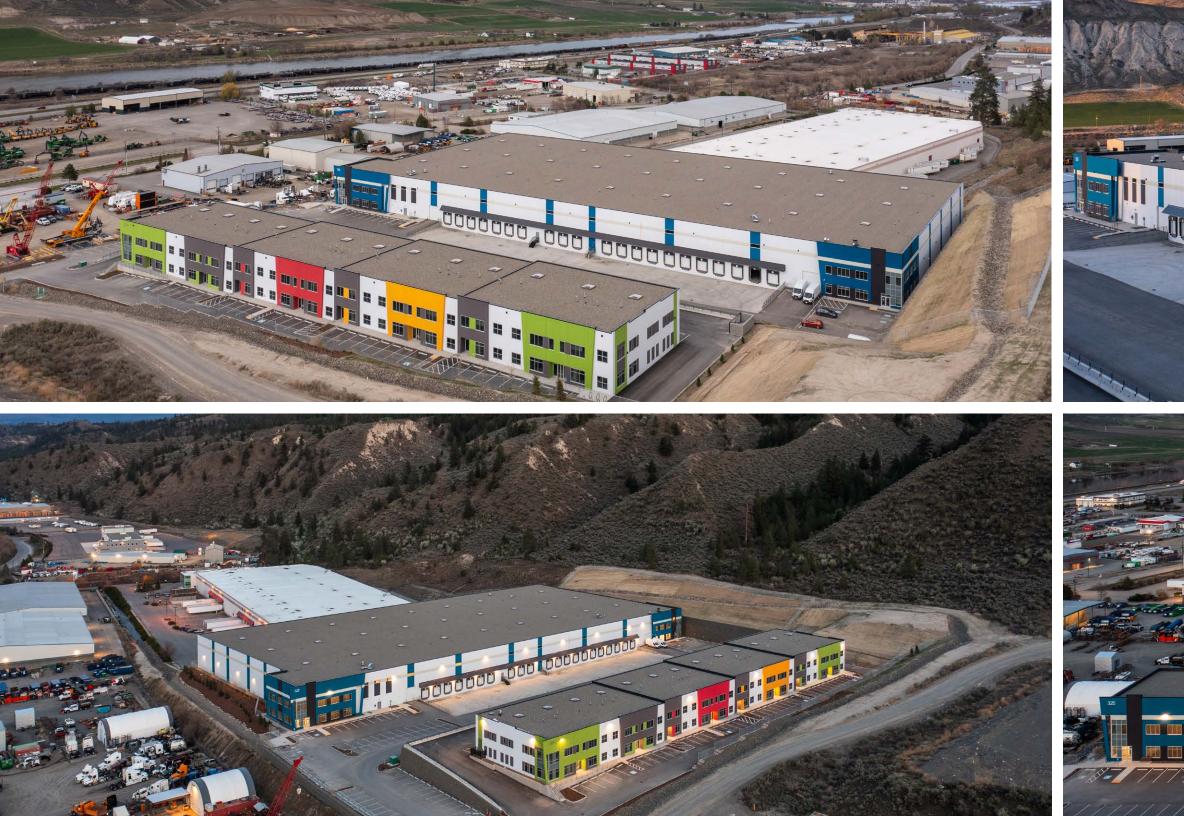

JLL and RLK Commercial are pleased to present a unique opportunity to own a state-of-the-art industrial distribution building in Kamloops, BC. Developed by Cedar Coast and constructed by Orion Construction, 325 Silver Stream Road is designed to be a first-class distribution building in Kamloops.

#### LOCATION

325 Silver Stream Road is located in the Campbell Creek industrial area, a proven logistics hub with excellent access to Highway 1 via Kokanee Way overpass.

National companies such as Cummins, NRI Distribution, FedEx, BC Liquor Distribution Branch, Brandt and Bandstra have chosen to locate their operations in this fast-growing industrial park.