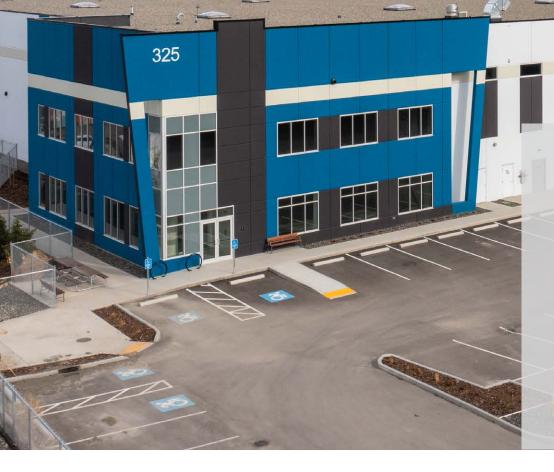

## **325 SILVER STREAM RD** KAMLOOPS, BC

**PROPERTY HIGHLIGHTS** 

- National tenant in place occupying 81,412 SF
- Construction: insulated concrete tilt-up panel designed to the latest ASHRAE (energy code) standards
- Clear height: 32' clear
- Dock doors: twenty-two (22)
- Grade doors: two (2)
- Column grid: 57' by 35'
- Staging bay: 57' by 55'
- Parking stalls: 151 stalls
- Sprinkler system: ESFR
- Power: 1600A/600V
- Warehouse heating: gas fired unit heaters
- Lighting: 24,000 Lumen LED high bay lighting
- Slab: 7" slab loaded to 700 lbs/SF
- Zoning: I-2 general industrial
- Ready for occupancy
- Sale price: \$40,682,675 (\$275 / SF)

JLL and RLK Commercial are pleased to present a unique opportunity to own a state-of-the-art industrial distribution building in Kamloops, BC. Developed by Cedar Coast and constructed by Orion Construction, 325 Silver Stream Road is designed to be a first-class distribution building in Kamloops.