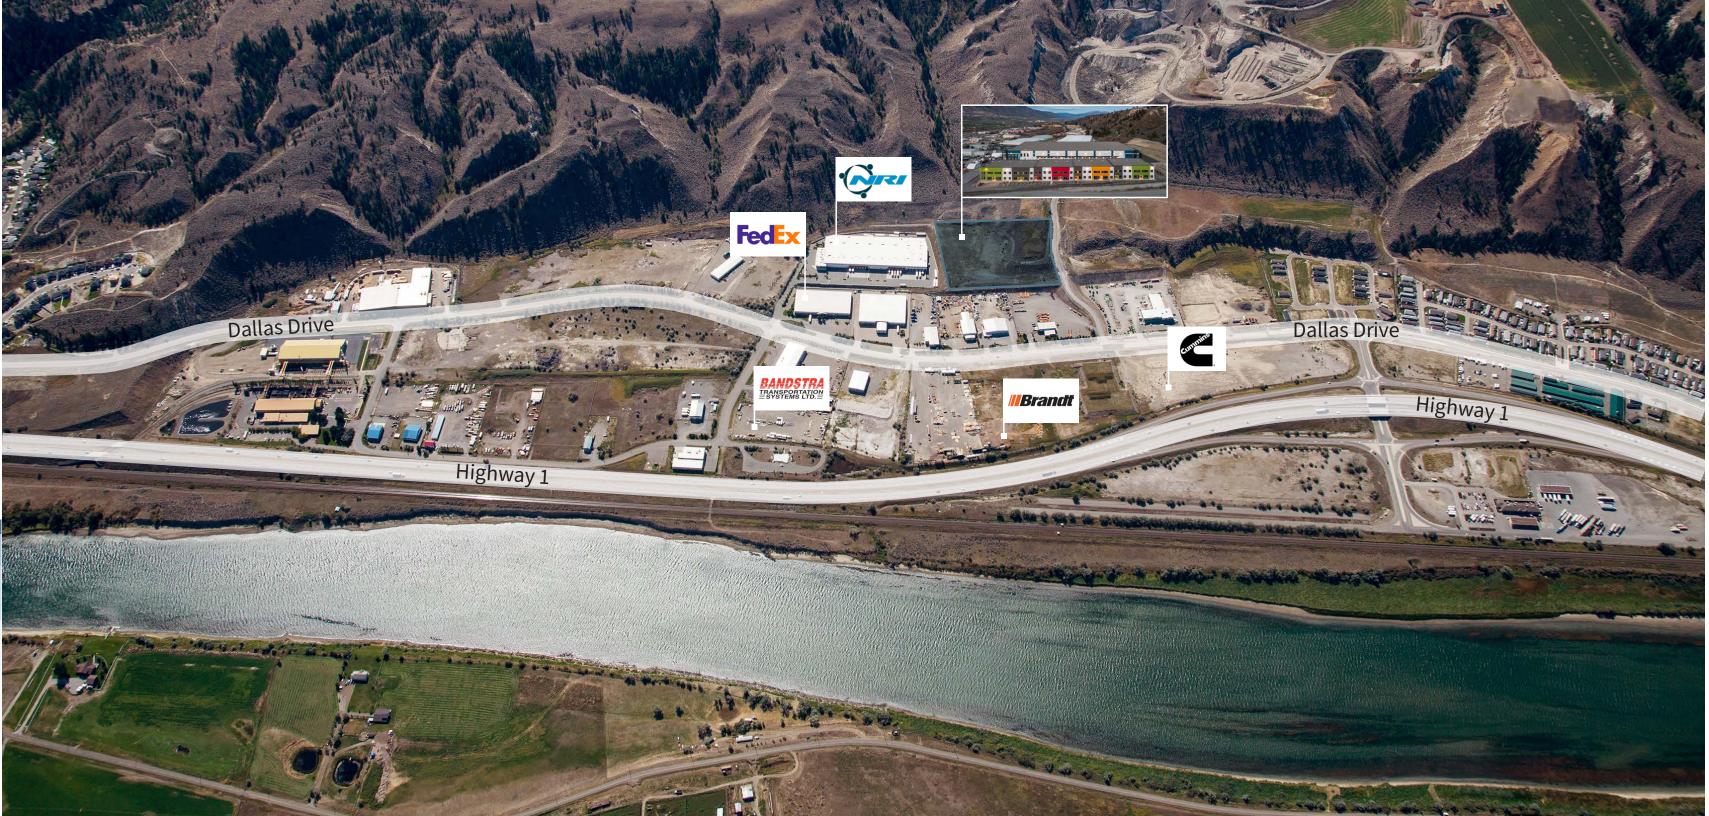

#### LOCATION

325 Silver Stream Road is located in the Campbell Creek industrial area, a proven logistics hub with excellent access to Highway 1 via Kokanee Way overpass.

National companies such as Cummins, NRI Distribution, FedEx, BC Liquor Distribution Branch, Brandt and Bandstra have chosen to locate their operations in this fast-growing industrial park.