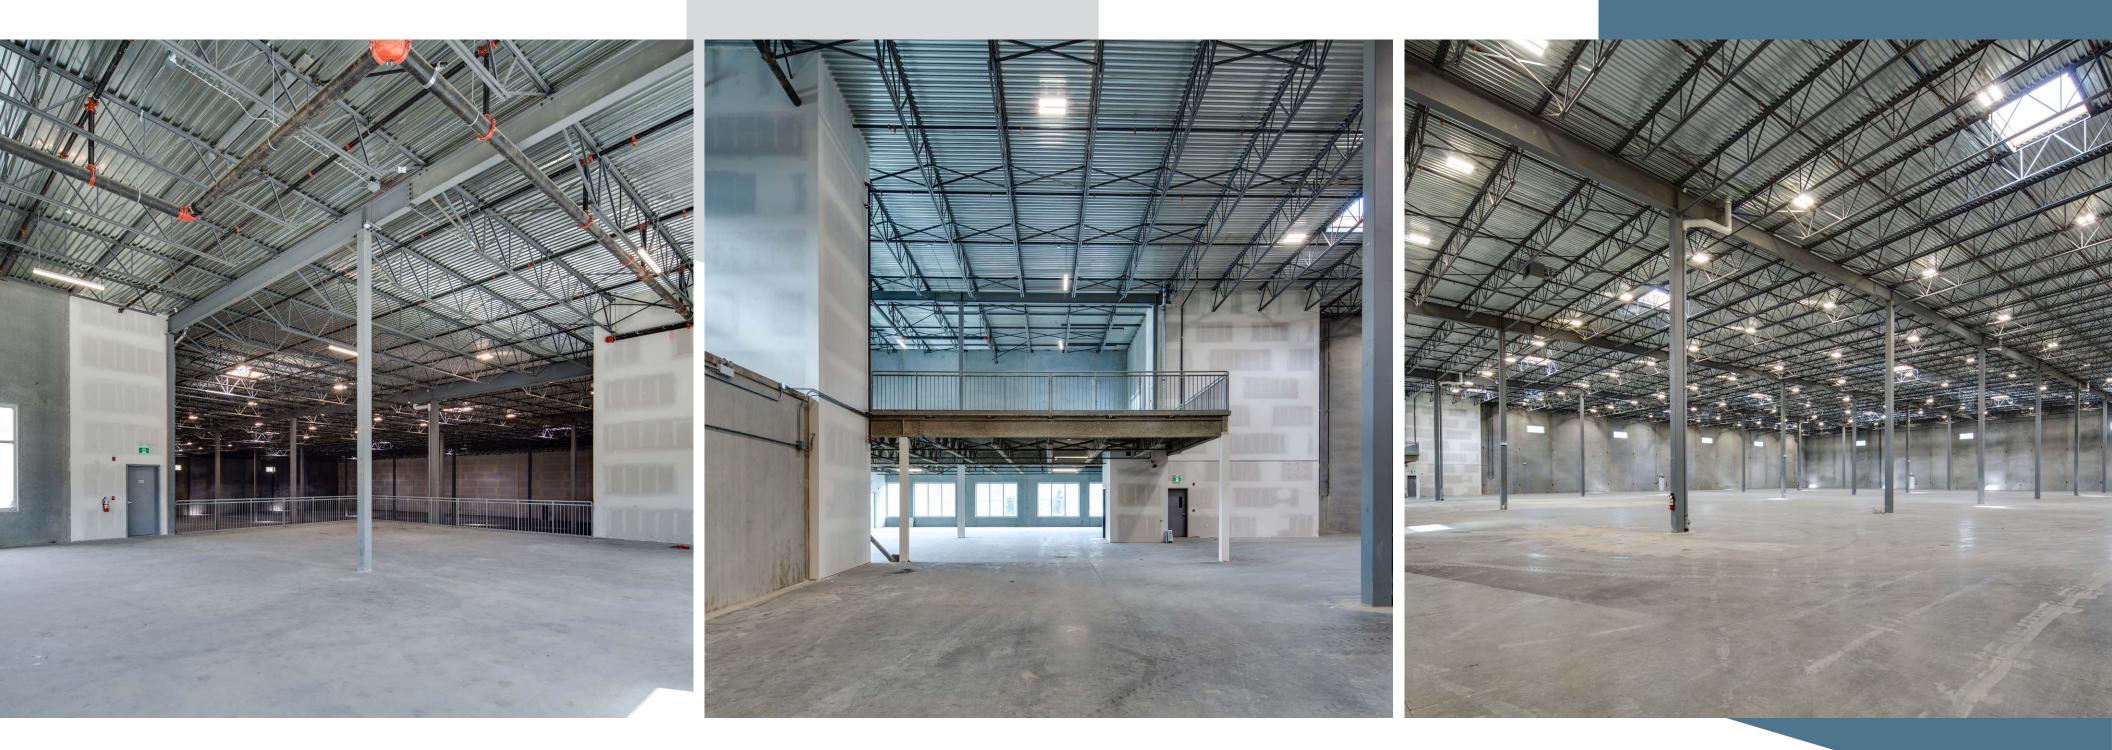

## **325 SILVER STREAM RD** KAMLOOPS, BC

**PROPERTY HIGHLIGHTS** 

- National tenant in place occupying 81,412 SF
- Construction: insulated concrete tilt-up panel designed to the latest ASHRAE (energy code) standards
- Clear height: 32' clear
- Dock doors: twenty-two (22)
- Grade doors: two (2)
- Column grid: 57' by 35'
- Staging bay: 57' by 55'
- Parking stalls: 151 stalls
- Sprinkler system: ESFR
- Power: 1600A/600V
- Warehouse heating: gas fired unit heaters
- Lighting: 24,000 Lumen LED high bay lighting
- Slab: 7" slab loaded to 700 lbs/SF
- Zoning: I-2 general industrial
- Ready for occupancy
- Sale price: \$40,682,675 (\$275 / SF)