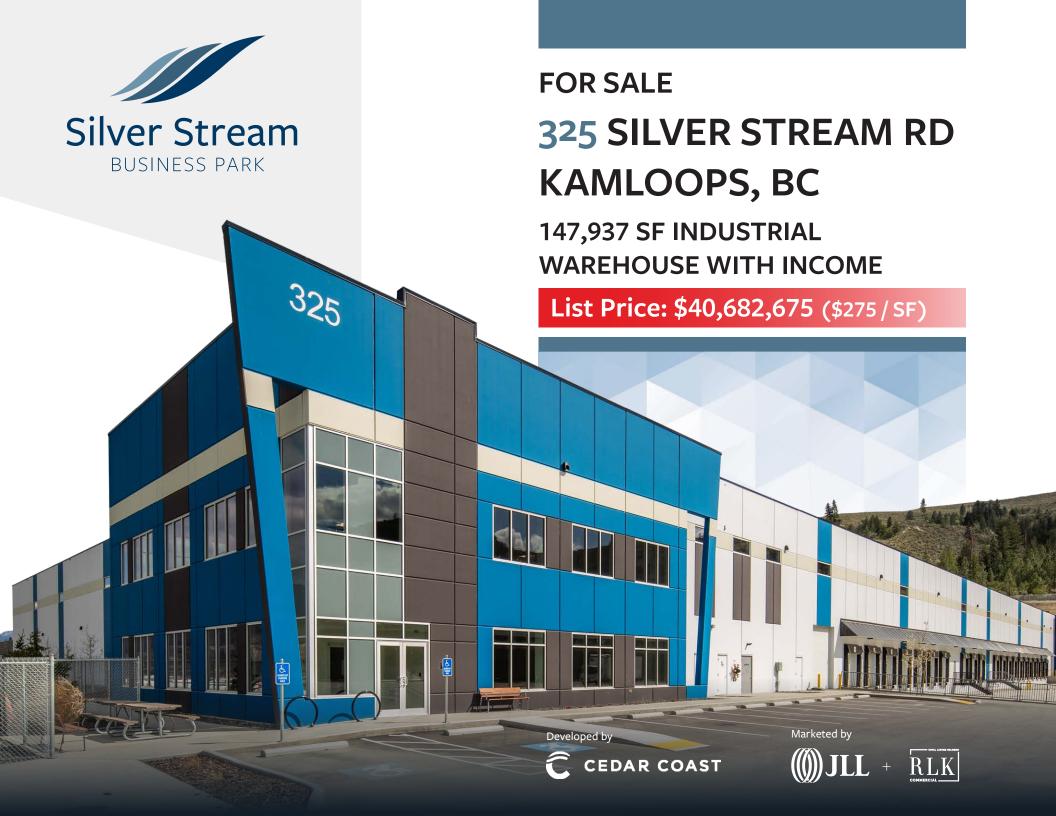

## **325 SILVER STREAM RD** KAMLOOPS, BC

**PROPERTY HIGHLIGHTS** 

- National tenant in place occupying 81,412 SF
- Construction: insulated concrete tilt-up panel designed to the latest ASHRAE (energy code) standards
- Clear height: 32' clear
- Dock doors: twenty-two (22)
- Grade doors: two (2)
- Column grid: 57' by 35'
- Staging bay: 57' by 55'
- Parking stalls: 151 stalls
- Sprinkler system: ESFR
- Power: 1600A/600V
- Warehouse heating: gas fired unit heaters
- Lighting: 24,000 Lumen LED high bay lighting
- Slab: 7" slab loaded to 700 lbs/SF
- Zoning: I-2 general industrial
- Ready for occupancy
- Sale price: \$40,682,675 (\$275 / SF)

JLL and RLK Commercial are pleased to present a unique opportunity to own a state-of-the-art industrial distribution building in Kamloops, BC. Developed by Cedar Coast and constructed by Orion Construction, 325 Silver Stream Road is designed to be a first-class distribution building in Kamloops.