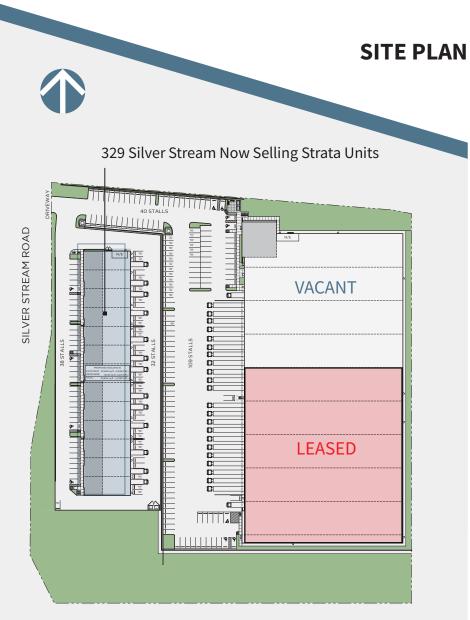

#### LOCATION

325 Silver Stream Road is located in the Campbell Creek industrial area, a proven logistics hub with excellent access to Highway 1 via Kokanee Way overpass.

National companies such as Cummins, NRI Distribution, FedEx, BC Liquor Distribution Branch, Brandt and Bandstra have chosen to locate their operations in this fast-growing industrial park.