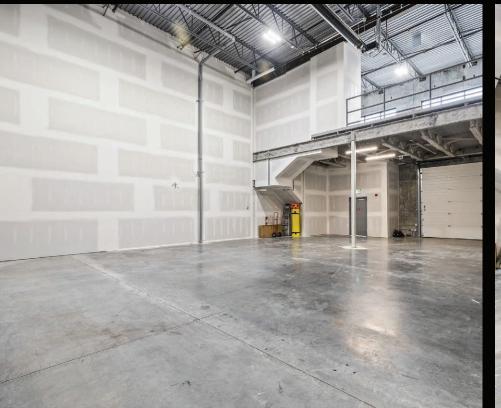

### **OVERVIEW**

Unit 180 provides a great opportunity to own a total of 2,947 SF of I2 industrial space with 2,100 SF on the main floor and 847 SF on the mezzanine. Conveniently situated in the Airport Business Park, this prime location is right off Highway 97 and minutes from Kelowna International Airport, UBCO and Downtown Kelowna. The unit is made up of insulated concrete tilt-up panels with a 24' clear ceiling height, 12' x 12' grade-level loading doors and is ready for immediate occupancy.

# FEATURES

- Ground Level | 2,100 SF
- Mezzanine | 847 SF
- Total | 2,947 SF
- 24' clear ceiling height
- 12' x 12' Grade level loading door
- High-efficiency LED lighting
- ESFR sprinkler system
- Insulated concrete tilt-up panels