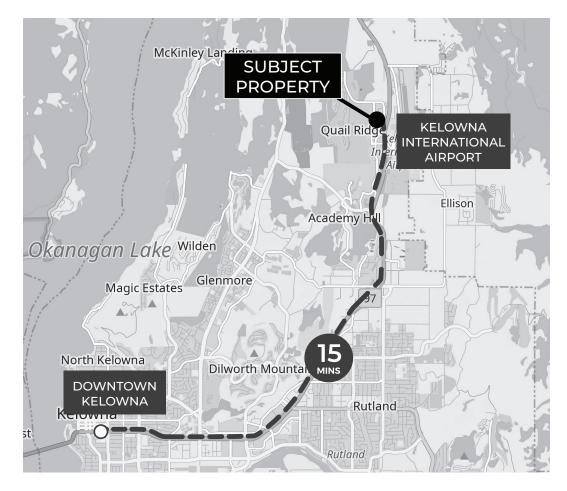

## LOCATION OVERVIEW

2094 Pier Mac Way offers immediate access to Highway 97 and Kelowna International Airport, providing optimal logistics and excellent transportation networks for all your business needs. This industrial market, situated in Kelowna's Airport Business Park, is a thriving sector with a diverse range of businesses, making it an attractive location for your industrial investment.

**DRIVE TIMES** 

**1 MIN** TO HWY 97

2 MIN
TO KELOWNA
INTERNATIONAL

**AIRPORT** 

**8 MIN** TO HWY 33

**15 MIN**TO DOWNTOWN KELOWNA

34 MIN TO VERNON