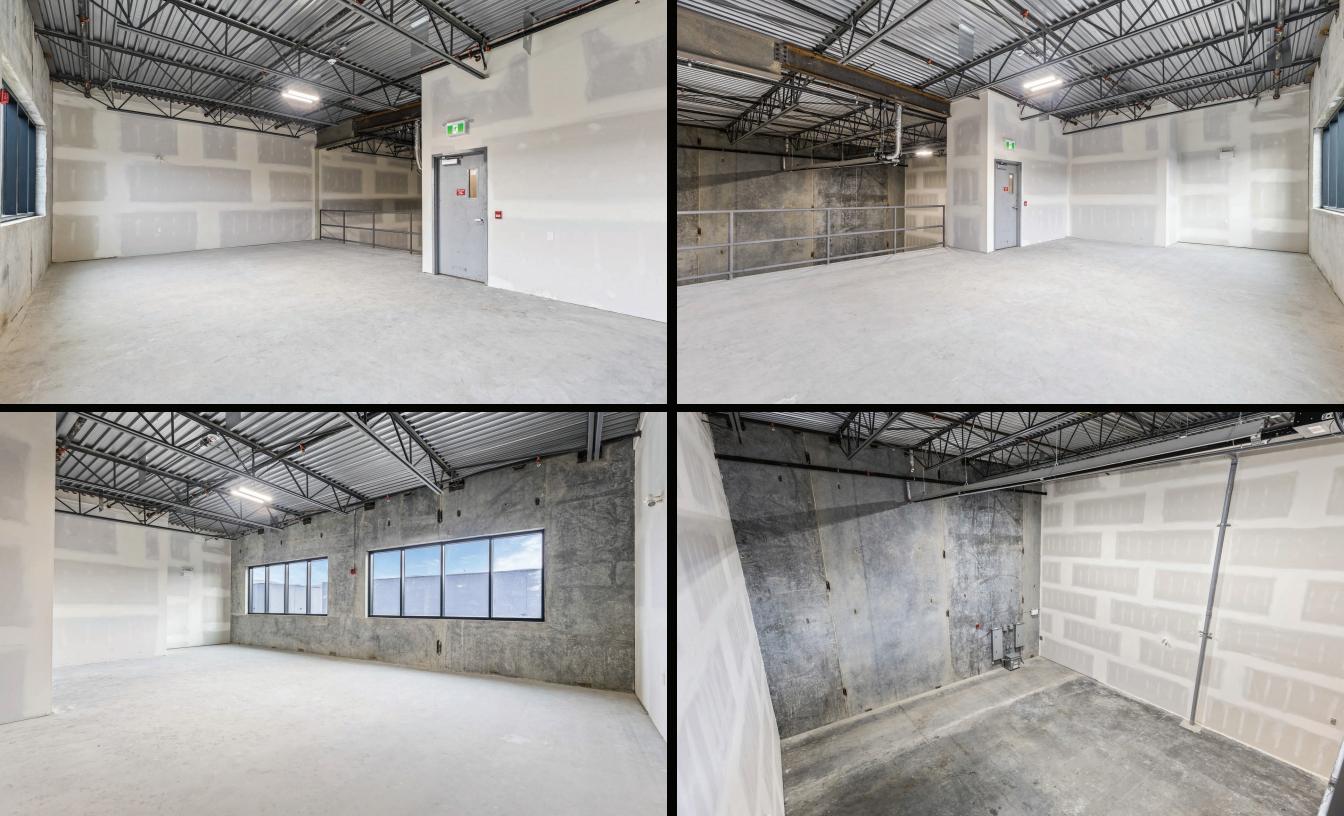

### **OVERVIEW**

Unit 180 provides a great opportunity to own a total of 2,947 SF of I2 industrial space with 2,100 SF on the main floor and 847 SF on the mezzanine. Conveniently situated in the Airport Business Park, this prime location is right off Highway 97 and minutes from Kelowna International Airport, UBCO and Downtown Kelowna. The unit is made up of insulated concrete tilt-up panels with a 24' clear ceiling height, 12' x 12' grade-level loading doors and is ready for immediate occupancy.

# FEATURES

- Ground Level | 2,100 SF
- Mezzanine | 847 SF
- Total | 2,947 SF
- 24' clear ceiling height
- 12' x 12' Grade level loading door
- High-efficiency LED lighting
- ESFR sprinkler system
- Insulated concrete tilt-up panels