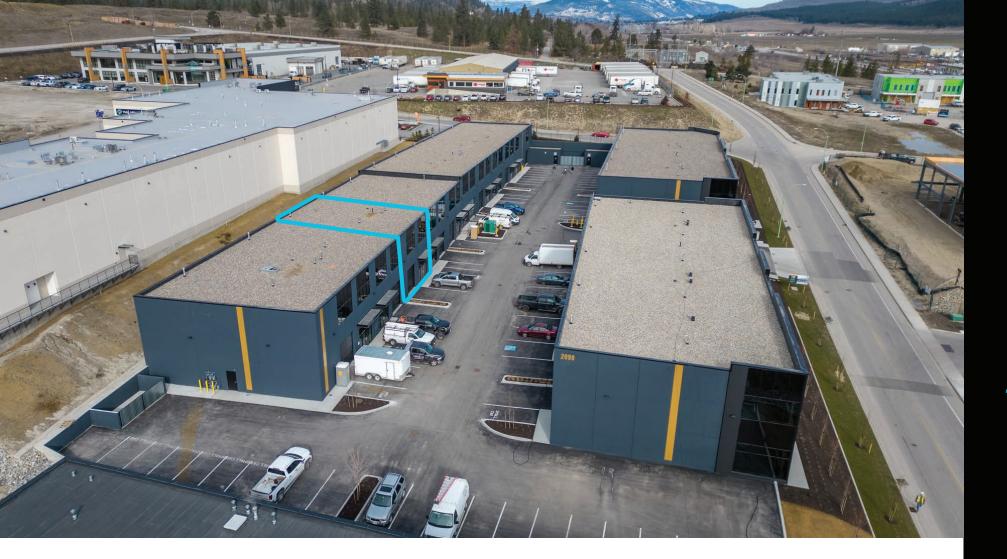

### **OVERVIEW**

Unit 180 provides a great opportunity to own a total of 2,947 SF of I2 industrial space with 2,100 SF on the main floor and 847 SF on the mezzanine. Conveniently situated in the Airport Business Park, this prime location is right off Highway 97 and minutes from Kelowna International Airport, UBCO and Downtown Kelowna. The unit is made up of insulated concrete tilt-up panels with a 24' clear ceiling height, 12' x 12' grade-level loading doors and is ready for immediate occupancy.

## LOCATION OVERVIEW

2094 Pier Mac Way offers immediate access to Highway 97 and Kelowna International Airport, providing optimal logistics and excellent transportation networks for all your business needs. This industrial market, situated in Kelowna's Airport Business Park, is a thriving sector with a diverse range of businesses, making it an attractive location for your industrial investment.