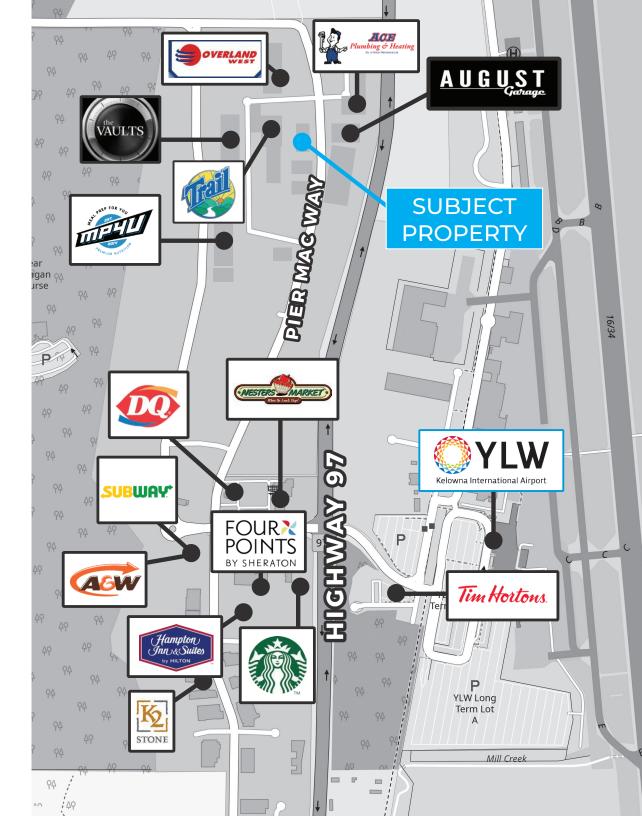

## LOCATION OVERVIEW

2094 Pier Mac Way offers immediate access to Highway 97 and Kelowna International Airport, providing optimal logistics and excellent transportation networks for all your business needs. This industrial market, situated in Kelowna's Airport Business Park, is a thriving sector with a diverse range of businesses, making it an attractive location for your industrial investment.