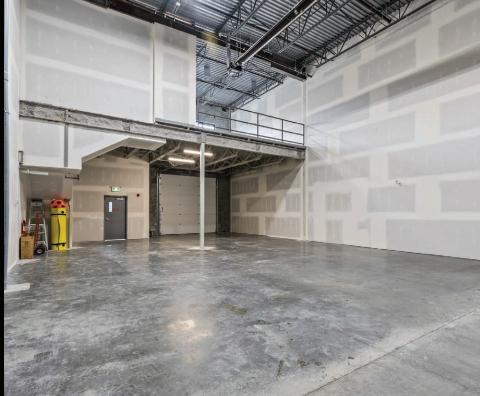

### **OVERVIEW**

Unit 180 provides a great opportunity to own a total of 2,947 SF of I2 industrial space with 2,100 SF on the main floor and 847 SF on the mezzanine. Conveniently situated in the Airport Business Park, this prime location is right off Highway 97 and minutes from Kelowna International Airport, UBCO and Downtown Kelowna. The unit is made up of insulated concrete tilt-up panels with a 24' clear ceiling height, 12' x 12' grade-level loading doors and is ready for immediate occupancy.

# FEATURES

- Ground Level | 2,100 SF
- Mezzanine | 847 SF
- Total | 2,947 SF
- 24' clear ceiling height
- 12' x 12' Grade level loading door
- High-efficiency LED lighting
- ESFR sprinkler system
- Insulated concrete tilt-up panels