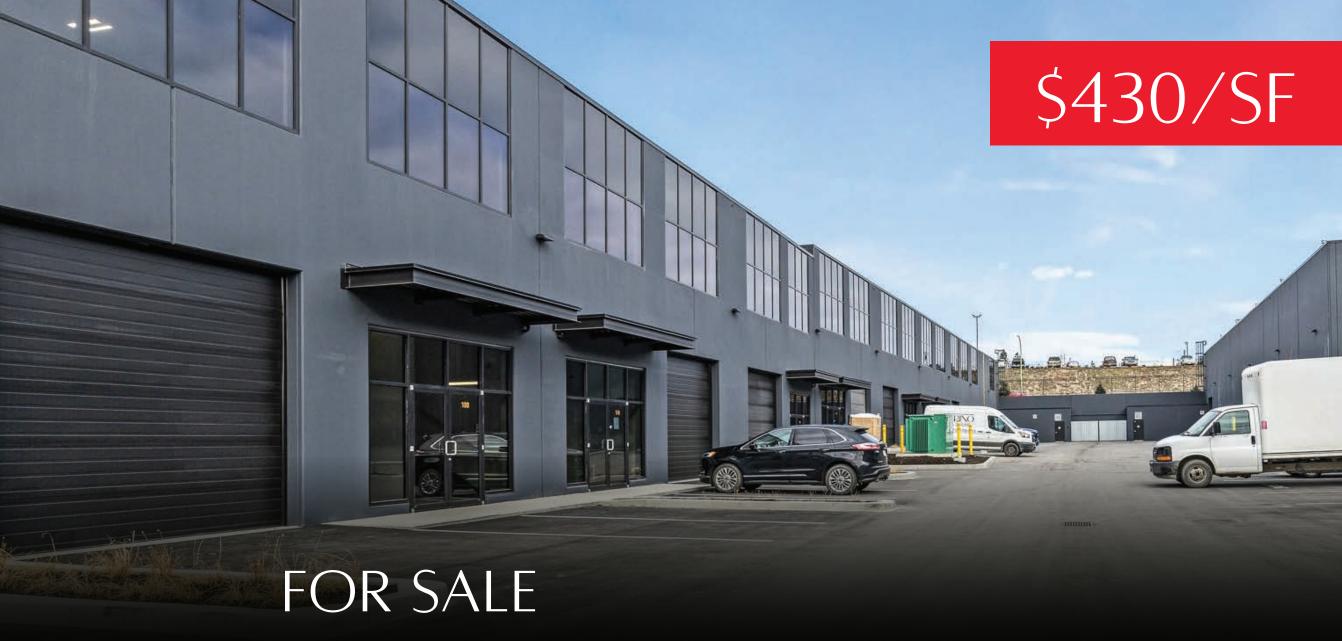

INDUSTRIAL STRATA UNIT FOR SALE IN QUAIL RIDGE BUSINESS CENTRE

180-2094 PIER MAC WAY | KELOWNA BC

STEVE LAURSEN

PERSONAL REAL ESTATE CORPORATION

250.808.8101

www.rlkcommercial.com

COMMERCIAL

### **OVERVIEW**

Unit 180 provides a great opportunity to own a total of 2,947 SF of I2 industrial space with 2,100 SF on the main floor and 847 SF on the mezzanine. Conveniently situated in the Airport Business Park, this prime location is right off Highway 97 and minutes from Kelowna International Airport, UBCO and Downtown Kelowna. The unit is made up of insulated concrete tilt-up panels with a 24' clear ceiling height, 12' x 12' grade-level loading doors and is ready for immediate occupancy.