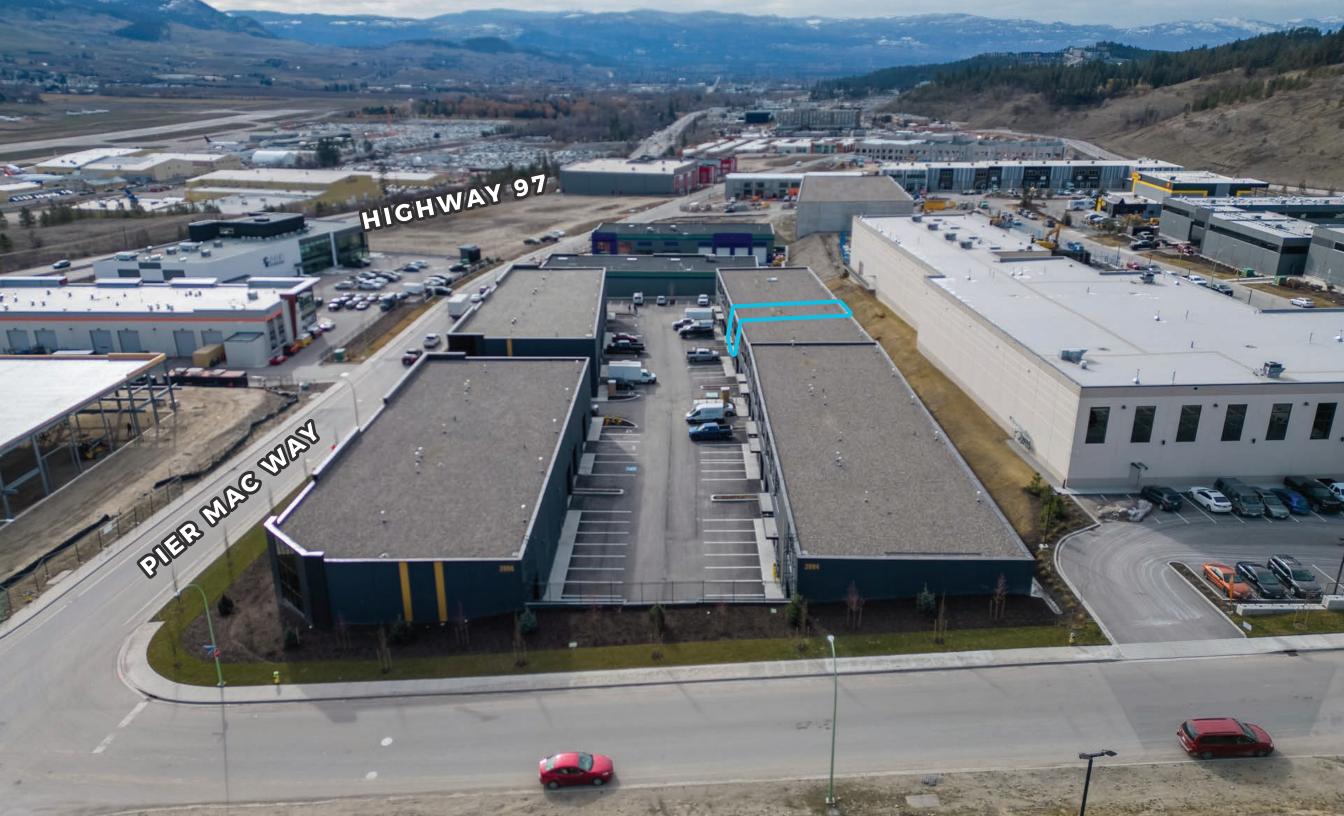

## LOCATION OVERVIEW

2094 Pier Mac Way offers immediate access to Highway 97 and Kelowna International Airport, providing optimal logistics and excellent transportation networks for all your business needs. This industrial market, situated in Kelowna's Airport Business Park, is a thriving sector with a diverse range of businesses, making it an attractive location for your industrial investment.

**DRIVE TIMES** 

**1 MIN** TO HWY 97

2 MIN
TO KELOWNA
INTERNATIONAL

**AIRPORT** 

**8 MIN** TO HWY 33

**15 MIN**TO DOWNTOWN KELOWNA

34 MIN TO VERNON