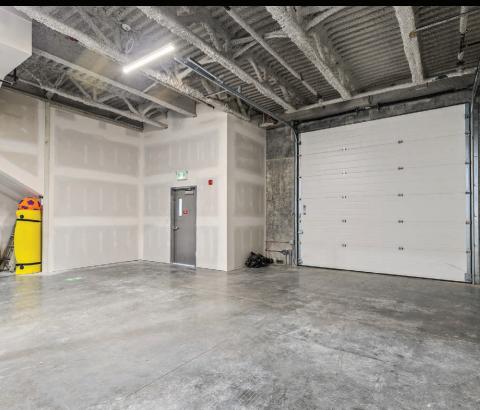

### **OVERVIEW**

Unit 180 provides a great opportunity to own a total of 2,947 SF of I2 industrial space with 2,100 SF on the main floor and 847 SF on the mezzanine. Conveniently situated in the Airport Business Park, this prime location is right off Highway 97 and minutes from Kelowna International Airport, UBCO and Downtown Kelowna. The unit is made up of insulated concrete tilt-up panels with a 24' clear ceiling height, 12' x 12' grade-level loading doors and is ready for immediate occupancy.

# FEATURES

- Ground Level | 2,100 SF
- Mezzanine | 847 SF
- Total | 2,947 SF
- 24' clear ceiling height
- 12' x 12' Grade level loading door
- High-efficiency LED lighting
- ESFR sprinkler system
- Insulated concrete tilt-up panels