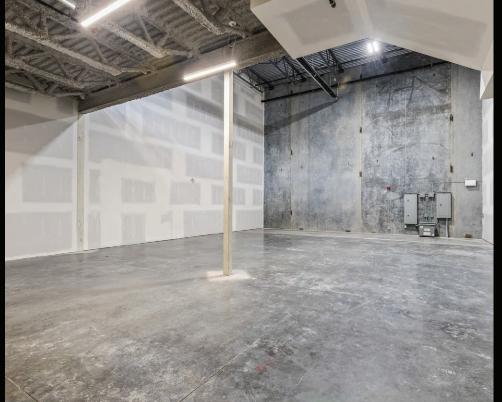

### **OVERVIEW**

Unit 180 provides a great opportunity to own a total of 2,947 SF of I2 industrial space with 2,100 SF on the main floor and 847 SF on the mezzanine. Conveniently situated in the Airport Business Park, this prime location is right off Highway 97 and minutes from Kelowna International Airport, UBCO and Downtown Kelowna. The unit is made up of insulated concrete tilt-up panels with a 24' clear ceiling height, 12' x 12' grade-level loading doors and is ready for immediate occupancy.

# FEATURES

- Ground Level | 2,100 SF
- Mezzanine | 847 SF
- Total | 2,947 SF
- 24' clear ceiling height
- 12' x 12' Grade level loading door
- High-efficiency LED lighting
- ESFR sprinkler system
- Insulated concrete tilt-up panels