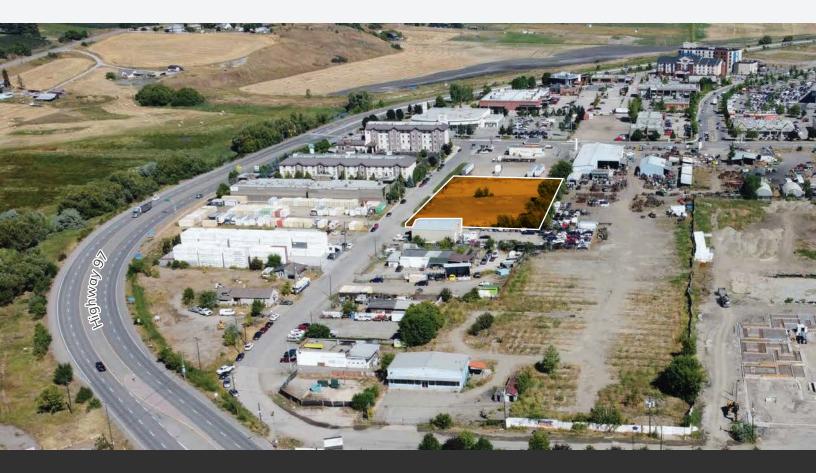

### 1.35 acre secured industrial land

# Opportunity

RLK Commercial presents an opportunity to lease 1.35 acres of industrial land in Vernon, BC. Perfectly situated on 34 Street, the property allows for direct access to Highway 97.

## **Key Features**

Central location with immediate access to Highway 97

Graveled and ready for storage

Completely fenced off

Abundance of amenities situated within walking distance