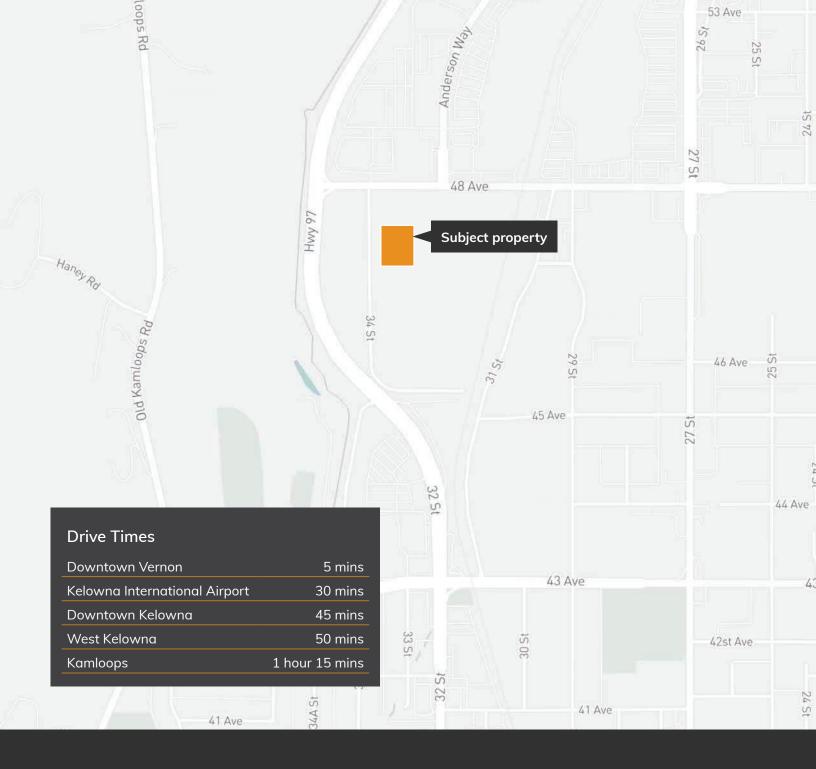

# Opportunity

RLK Commercial presents an opportunity to lease 1.35 acres of industrial land in Vernon, BC. Perfectly situated on 34 Street, the property allows for direct access to Highway 97.