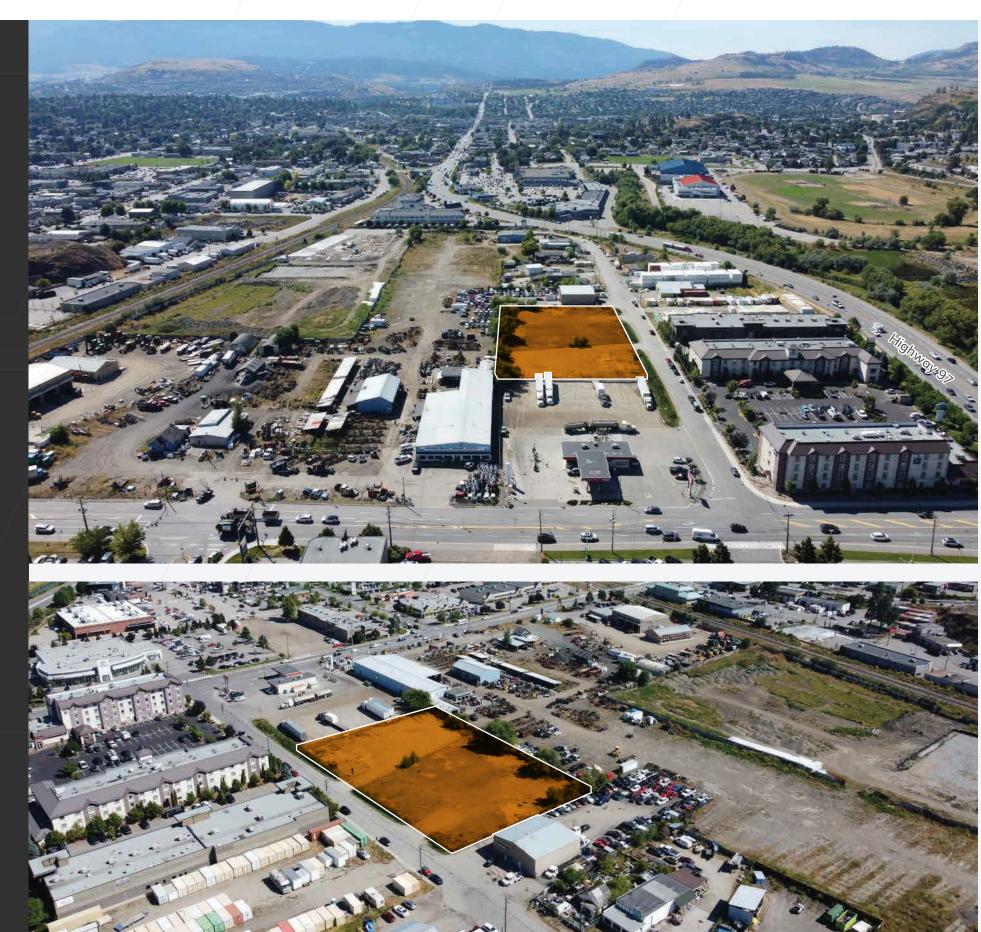

### 1.35 acre secured industrial land

# Opportunity

RLK Commercial presents an opportunity to lease 1.35 acres of industrial land in Vernon, BC. Perfectly situated on 34 Street, the property allows for direct access to Highway 97.

## **Key Features**

Central location with immediate access to Highway 97

Graveled and ready for storage

Completely fenced off

Abundance of amenities situated within walking distance