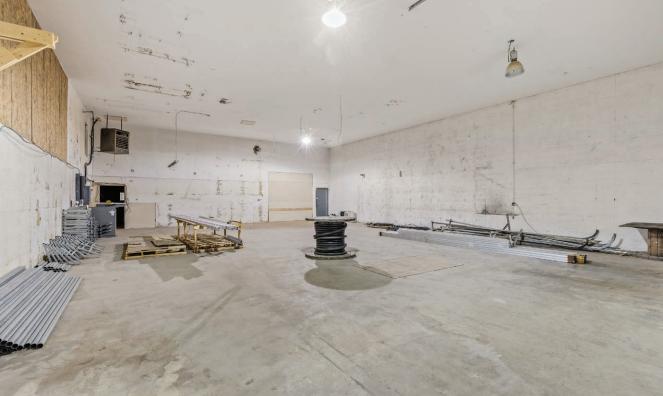

# PROPERTY FEATURES

- Freestanding Building on 25,544 SF of land
- Comprised of 4 individual units
- 1 Dock and 7 grade loading doors
- Recently upgraded power supply to 600v 800 amp 3 phase power
- New pad mount and step down transformers in each unit
- Easily accessed off 25 Avenue
- 16' Clear ceiling height

# BUILDING LAYOUT

#### **BUILDING SIZE**

| Footprint | 14,095 SF |
|-----------|-----------|
| Mezzanine | 5,000 SF  |
| Total     | 19,095 SF |