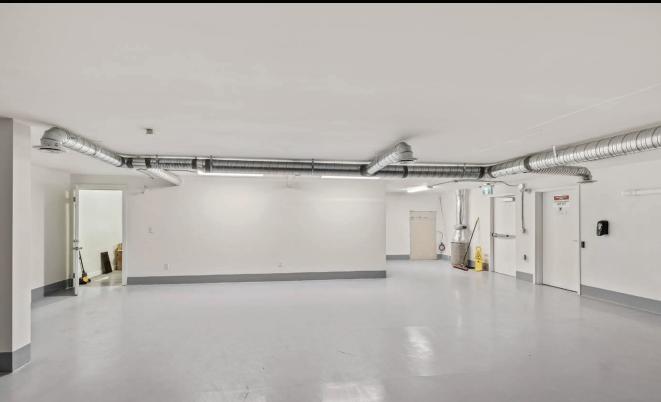

# BUILDING LAYOUT

#### **BUILDING SIZE**

| Footprint | 14,095 SF |
|-----------|-----------|
| Mezzanine | 5,000 SF  |
| Total     | 19,095 SF |