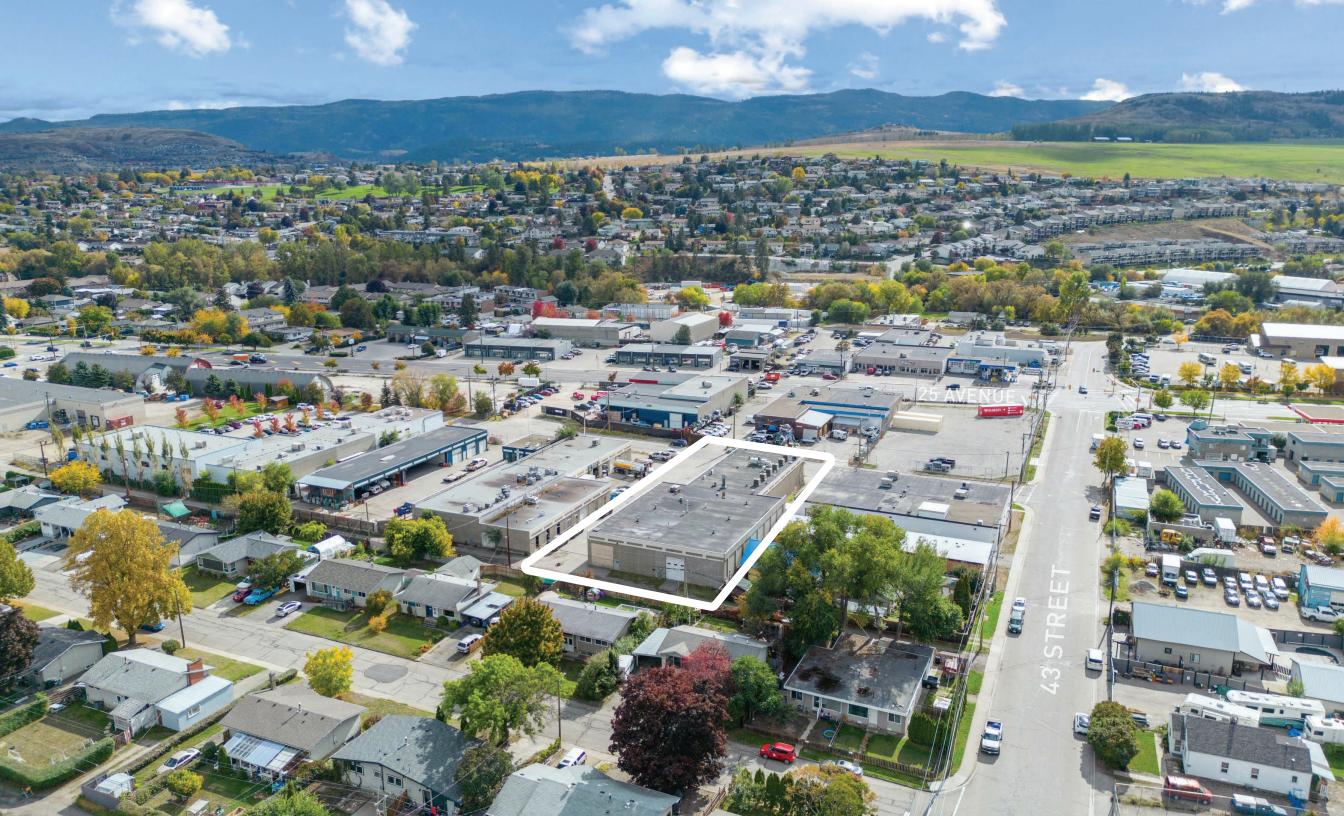

## LOCATION OVERVIEW

The Vernon industrial market is a thriving sector with a diverse range of businesses. It benefits from proximity to local operators and provides easy access to major transportation routes, fostering efficient distribution and logistics. The market is characterized by a supportive local government, a skilled workforce, and a growing infrastructure, making it an attractive location for industrial investment.