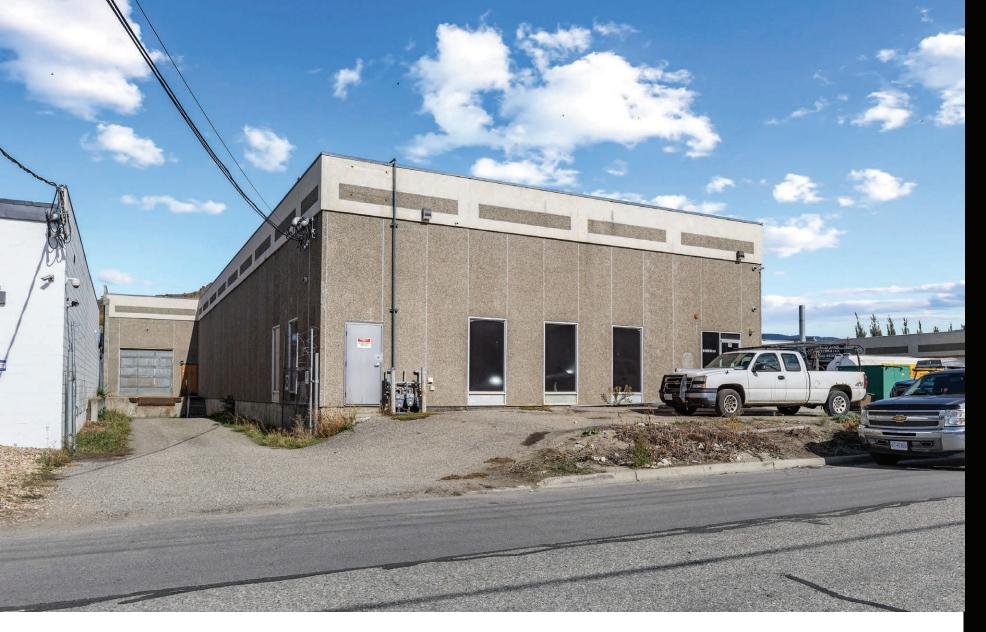

# PROPERTY FEATURES

- Freestanding Building on 25,544 SF of land
- Comprised of 4 individual units
- 1 Dock and 7 grade loading doors
- Recently upgraded power supply to 600v 800 amp 3 phase power
- New pad mount and step down transformers in each unit
- Easily accessed off 25 Avenue
- 16' Clear ceiling height