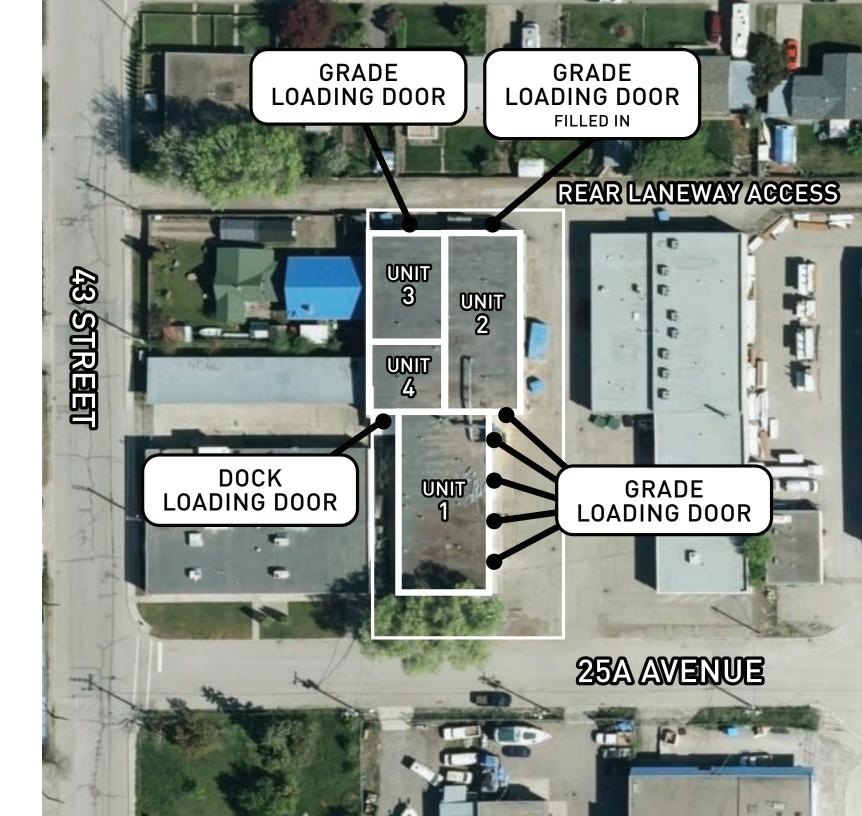

# BUILDING LAYOUT

#### **UNIT SIZES**

| UNIT | AREA                                                         | STATUS                                   |
|------|--------------------------------------------------------------|------------------------------------------|
| 1    | Ground: 5,200 SF<br>Mezzainine: 5,000 SF<br>Total: 10,200 SF | LEASED<br>Tenant: Craft Nursery          |
| 2    | 4,250 SF                                                     | VACANT                                   |
| 3    | 2,795 SF                                                     | VACANT                                   |
| 4    | 1,850 SF                                                     | LEASED<br>Tenant:<br>Automotive Supplies |