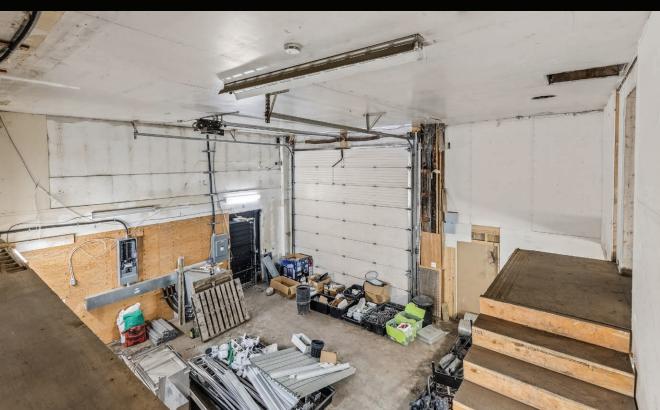

# PROPERTY FEATURES

- Freestanding Building on 25,544 SF of land
- Comprised of 4 individual units
- 1 Dock and 7 grade loading doors
- Recently upgraded power supply to 600v 800 amp 3 phase power
- New pad mount and step down transformers in each unit
- Easily accessed off 25 Avenue
- 16' Clear ceiling height

# BUILDING LAYOUT