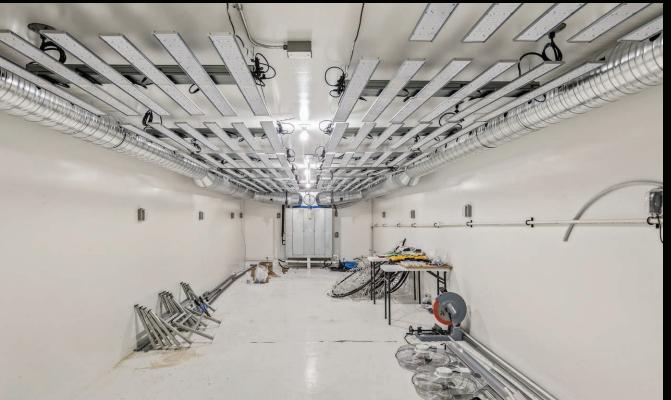

# PROPERTY FEATURES

- Freestanding Building on 25,544 SF of land
- Comprised of 4 individual units
- 1 Dock and 7 grade loading doors
- Recently upgraded power supply to 600v 800 amp 3 phase power
- New pad mount and step down transformers in each unit
- Easily accessed off 25 Avenue
- 16' Clear ceiling height

# BUILDING LAYOUT

#### **BUILDING SIZE**

| Footprint | 14,095 SF |
|-----------|-----------|
| Mezzanine | 5,000 SF  |
| Total     | 19,095 SF |