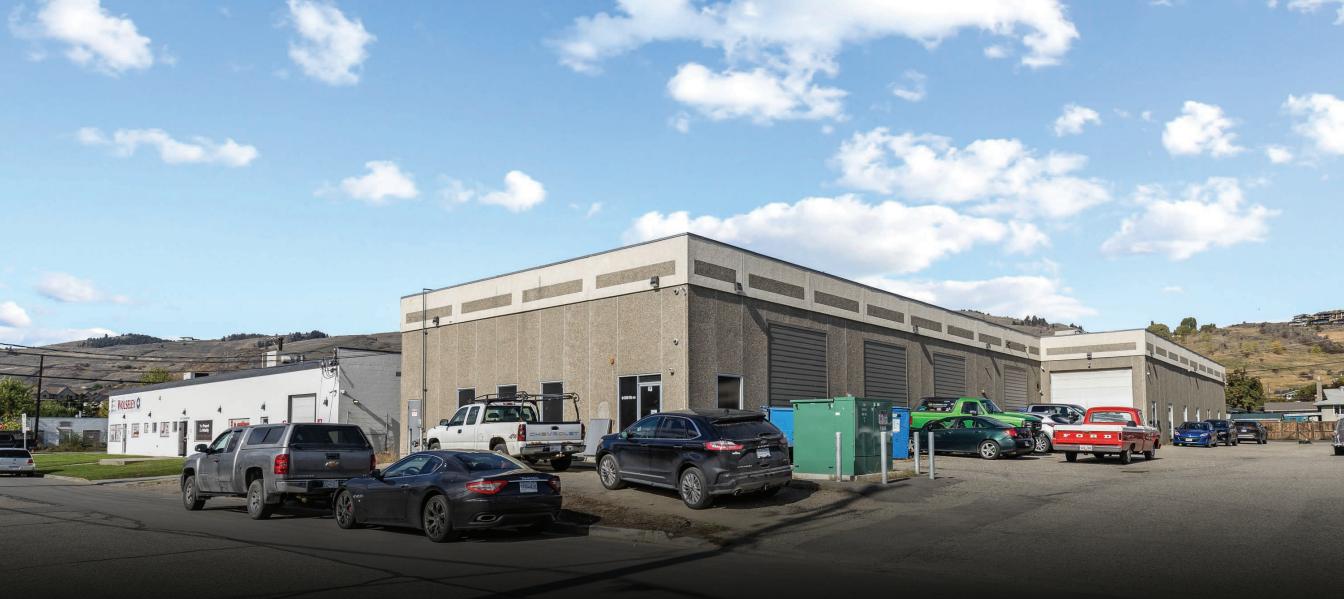

## OVERVIEW

4223 25A Avenue presents the opportunity to purchase a multi-tenanted building with long-term tenancies in place. Priced below replacement value and with 60% of the building vacant, this is a rare value-add opportunity for both owner occupiers and real estate investors alike.

# PROPERTY FEATURES

- Freestanding Building on 25,544 SF of land
- Comprised of 4 individual units
- 1 Dock and 7 grade loading doors
- Recently upgraded power supply to 600v 800 amp 3 phase power
- New pad mount and step down transformers in each unit
- Easily accessed off 25 Avenue
- 16' Clear ceiling height