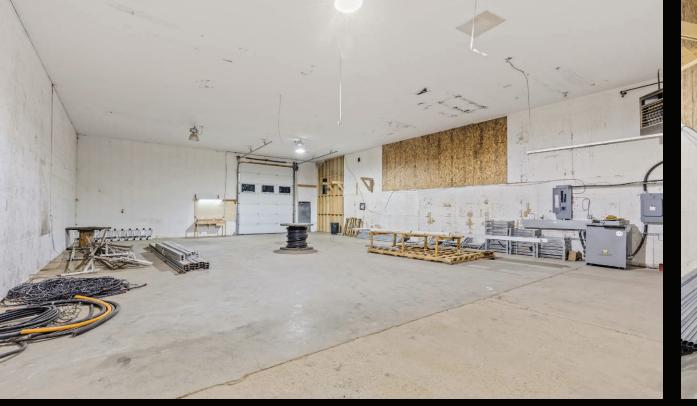

# PROPERTY FEATURES

- Freestanding Building on 25,544 SF of land
- Comprised of 4 individual units
- 1 Dock and 7 grade loading doors
- Recently upgraded power supply to 600v 800 amp 3 phase power
- New pad mount and step down transformers in each unit
- Easily accessed off 25 Avenue
- 16' Clear ceiling height

# BUILDING LAYOUT