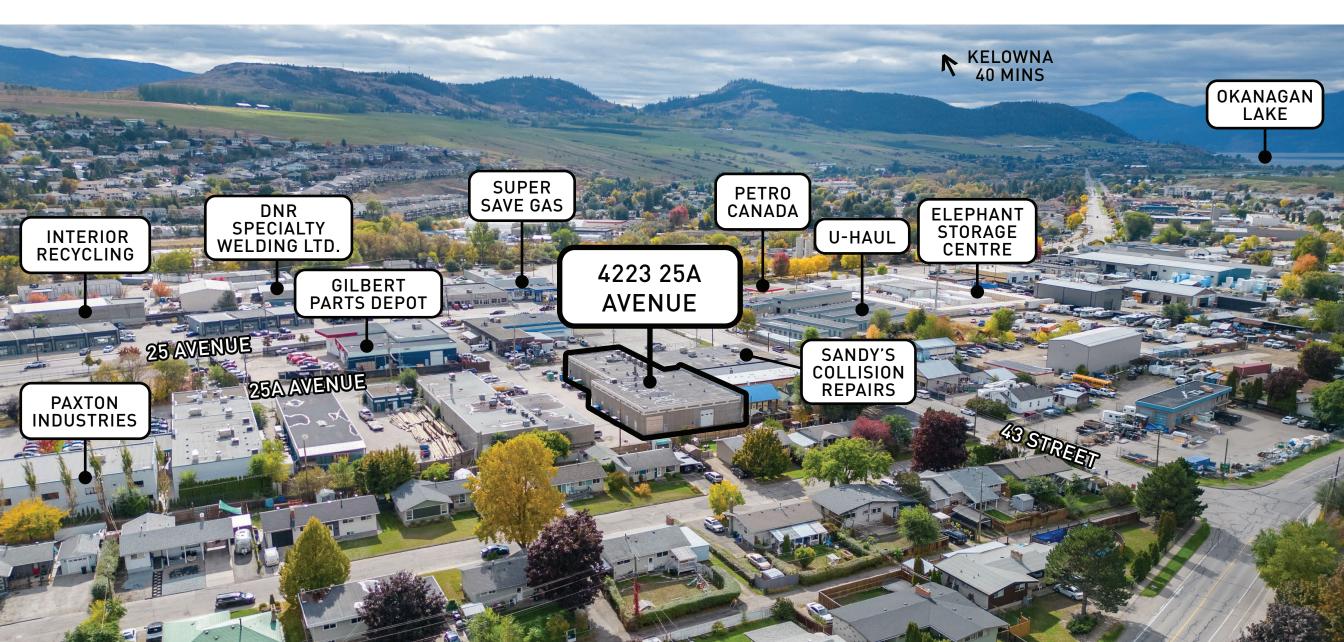

## LOCATION OVERVIEW

The Vernon industrial market is a thriving sector with a diverse range of businesses. It benefits from proximity to local operators and provides easy access to major transportation routes, fostering efficient distribution and logistics. The market is characterized by a supportive local government, a skilled workforce, and a growing infrastructure, making it an attractive location for industrial investment.