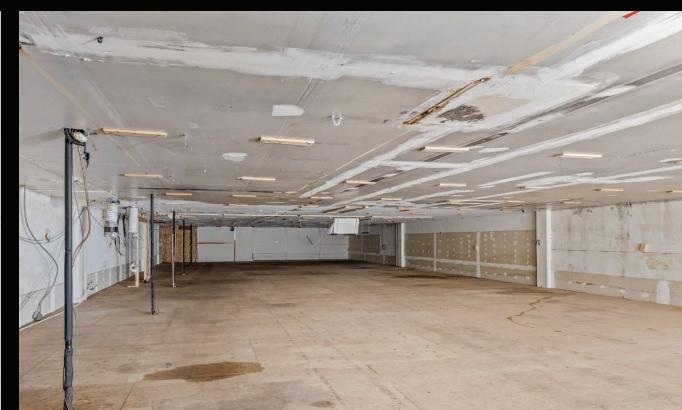

# PROPERTY FEATURES

- Freestanding Building on 25,544 SF of land
- Comprised of 4 individual units
- 1 Dock and 7 grade loading doors
- Recently upgraded power supply to 600v 800 amp 3 phase power
- New pad mount and step down transformers in each unit
- Easily accessed off 25 Avenue
- 16' Clear ceiling height

# BUILDING LAYOUT