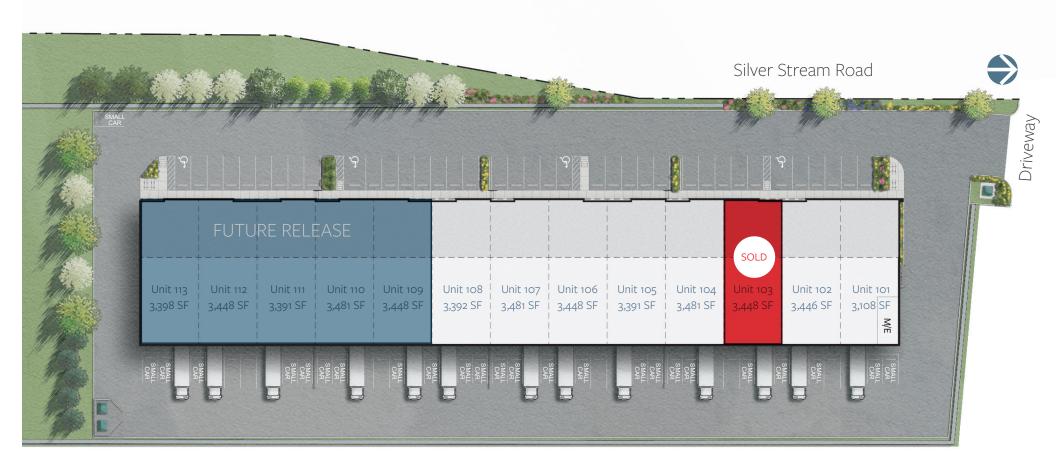

## SIFEPLAN

## 329 SILVER STREAM RD, KAMLOOPS, BC

## PRICE LIST

|        | Unit                                                                                  | Warehouse SF                                                                                               | Mezzanine SF | Total SF | Price          | Price/SF | Available<br>For Vacant<br>Possession |
|--------|---------------------------------------------------------------------------------------|------------------------------------------------------------------------------------------------------------|--------------|----------|----------------|----------|---------------------------------------|
|        | 101                                                                                   | 2,155                                                                                                      | 953          | 3,108    | \$963,480      | \$310    | Q1 2024                               |
|        | 102                                                                                   | 2,493                                                                                                      | 953          | 3,446    | \$1,068,260    | \$310    | Q1 2024                               |
| SOL    | D 103                                                                                 | 2,494                                                                                                      | 954          | 3,448    |                |          | Q1 2024                               |
|        | 104                                                                                   | 2,518                                                                                                      | 963          | 3,481    | \$1,044,300    | \$300    | Q1 2024                               |
|        | 105                                                                                   | 2,458                                                                                                      | 932          | 3,391    | \$999,900      | \$295    | Q1 2024                               |
|        | 106                                                                                   | 2,494                                                                                                      | 954          | 3,448    | \$1,017,160    | \$295    | Q1 2024                               |
|        | 107                                                                                   | 2,518                                                                                                      | 963          | 3,481    | \$1,026,895    | \$295    | Q1 2024                               |
|        | 108                                                                                   | 2,458                                                                                                      | 933          | 3,392    | \$999,900      | \$295    | Q1 2024                               |
|        | 109                                                                                   | 2,494                                                                                                      | 954          | 3,448    | Future Release | -        | Q1 2024                               |
|        | 110                                                                                   | 2,518                                                                                                      | 963          | 3,481    | Future Release | -        | Q1 2024                               |
|        | 111                                                                                   | 2,458                                                                                                      | 932          | 3,391    | Future Release | -        | Q1 2024                               |
|        | 112                                                                                   | 2,494                                                                                                      | 954          | 3,448    | Future Release | -        | Q1 2024                               |
|        | 113                                                                                   | 2,458                                                                                                      | 940          | 3,398    | Future Release | -        | Q1 2024                               |
| \<br>+ | Baktash Kasraei, SIOR<br>/ice President<br>-1 604 998 6016<br>baktash.kasraei@jll.com | PresidentExecutive Vice PresidentPersonal Real Estate Corporation04 998 6016+1 604 998 6014+1 250 808 8101 |              |          |                |          | Uverstreamstrata.com                  |