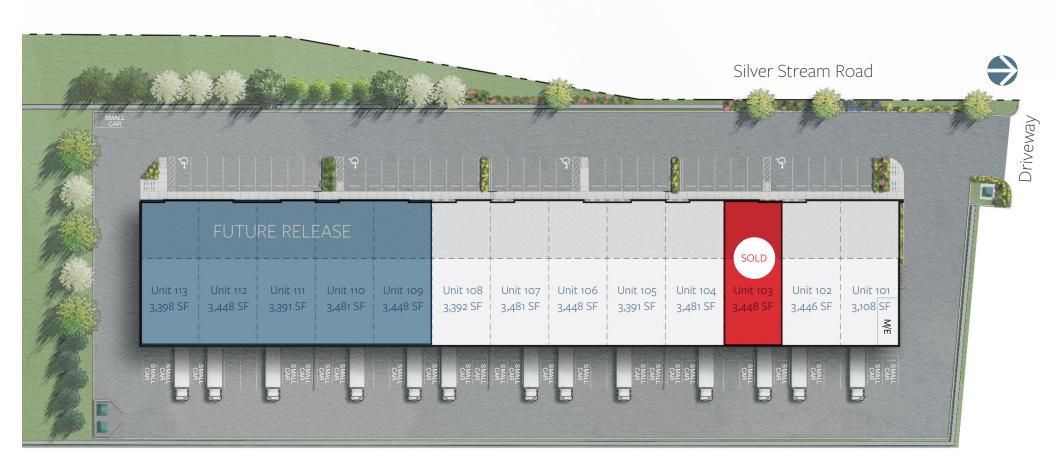

## SITEPLAN

## PRICE LIST

|     | Unit   | Warehouse SF | Mezzanine SF | Total SF | Price          | Price/SF | Available<br>For Vacant<br>Possession |
|-----|--------|--------------|--------------|----------|----------------|----------|---------------------------------------|
|     | 101    | 2,155        | 953          | 3,108    | \$1,087,800    | \$350    | Q1 2024                               |
|     | 102    | 2,493        | 953          | 3,446    | \$1,137,180    | \$330    | Q1 2024                               |
| SOL | .D 103 | 2,494        | 954          | 3,448    | _              | -        | Q1 2024                               |
|     | 104    | 2,518        | 963          | 3,481    | \$1,148,730    | \$330    | Q1 2024                               |
|     | 105    | 2,458        | 932          | 3,391    | \$1,119,030    | \$330    | Q1 2024                               |
|     | 106    | 2,494        | 954          | 3,448    | \$1,137,840    | \$330    | Q1 2024                               |
|     | 107    | 2,518        | 963          | 3,481    | \$1,148,730    | \$330    | Q1 2024                               |
|     | 108    | 2,458        | 933          | 3,392    | \$1,119,360    | \$330    | Q1 2024                               |
|     | 109    | 2,494        | 954          | 3,448    | Future Release | -        | Q1 2024                               |
|     | 110    | 2,518        | 963          | 3,481    | Future Release | -        | Q1 2024                               |
|     | 111    | 2,458        | 932          | 3,391    | Future Release | -        | Q1 2024                               |
|     | 112    | 2,494        | 954          | 3,448    | Future Release | -        | Q1 2024                               |
|     | 113    | 2,458        | 940          | 3,398    | Future Release | -        | Q1 2024                               |