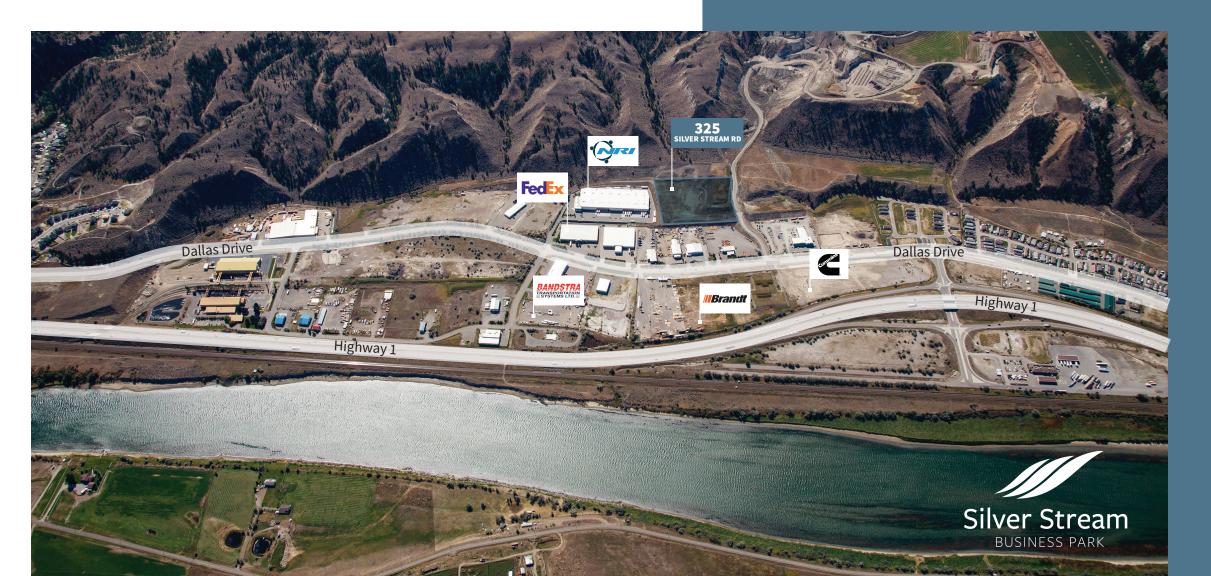

#### **LOCATION**

325 Silver Stream Road is located in the Campbell Creek industrial area, a proven logistics hub with excellent access to Highway 1 via Kokanee Way overpass.

National companies such as Cummins, NRI Distribution, FedEx, BC Liquor Distribution Branch, Brandt and Bandstra have chosen to locate their operations in this fast-growing industrial park.