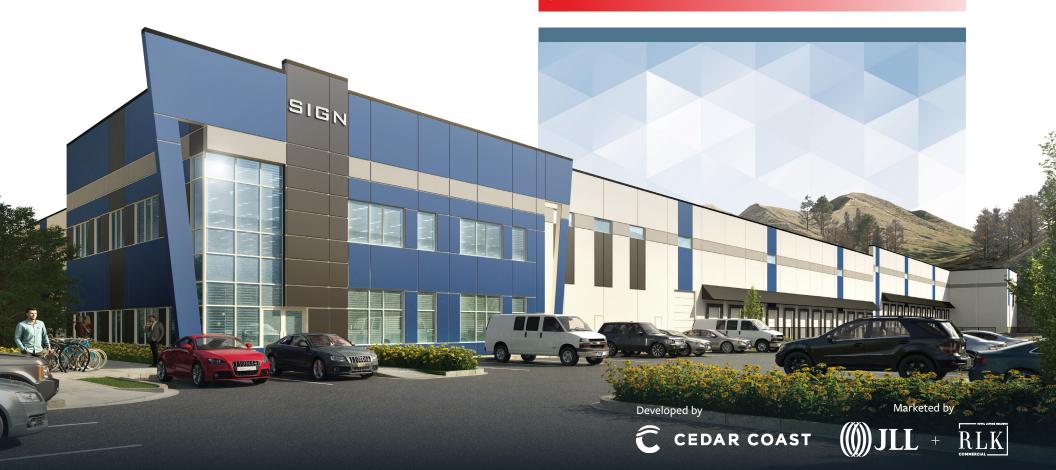

# 325 SILVER STREAM RD KAMLOOPS, BC

150,610 SF of state-of-the-art industrial warehouse

54 % Leased

#### PROPERTY HIGHLIGHTS

- Available Area: 65,517 sq. ft. Total Area: 150,610 sq. ft.
- Construction: insulated concrete tilt-up panel designed to the latest ASHRAE
- (energy code) standards
- Clear height: 32' clear
- Dock doors: twenty-four (24)
- Grade doors: two (2)
- Column grid: 57' by 38'- 9"
- Parking stalls: 153 stalls
- Sprinkler system: ESFR
- Power: 1600A/600V
- Warehouse heatings: forced air heaters
- Lighting: LED high bay lighting to 30 fc
- Slab: 8" slab loaded to 750 lbs/sq. ft.
- Zoning: I-2 general industrial
- Anticipated Delivery Date: Q4, 2023

#### **OPPORTUNITY**

JLL and RLK Commercial are pleased to present a unique opportunity to pre-lease a state-of-the-art industrial distribution building in Kamloops, BC. Developed by Cedar Coast and constructed by Orion Construction, 325 Silver Stream Road is designed to be a first-class distribution building in Kamloops.