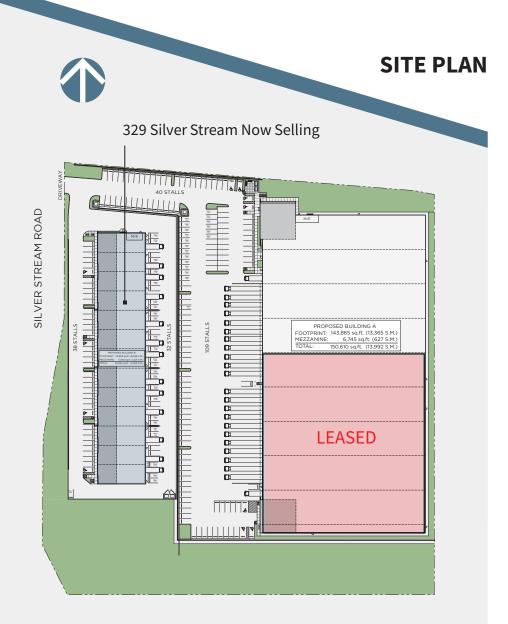

#### PROPERTY HIGHLIGHTS

- Available Area: 65,517 sq. ft. Total Area: 150,610 sq. ft.
- Construction: insulated concrete tilt-up panel designed to the latest ASHRAE
- (energy code) standards
- Clear height: 32' clear
- Dock doors: twenty-four (24)
- Grade doors: two (2)
- Column grid: 57' by 38'- 9"
- Parking stalls: 153 stalls
- Sprinkler system: ESFR
- Power: 1600A/600V
- Warehouse heatings: forced air heaters
- Lighting: LED high bay lighting to 30 fc
- Slab: 8" slab loaded to 750 lbs/sq. ft.
- Zoning: I-2 general industrial
- Anticipated Delivery Date: Q4, 2023

Area

65,517 sq. ft.

Clear height 32 ft