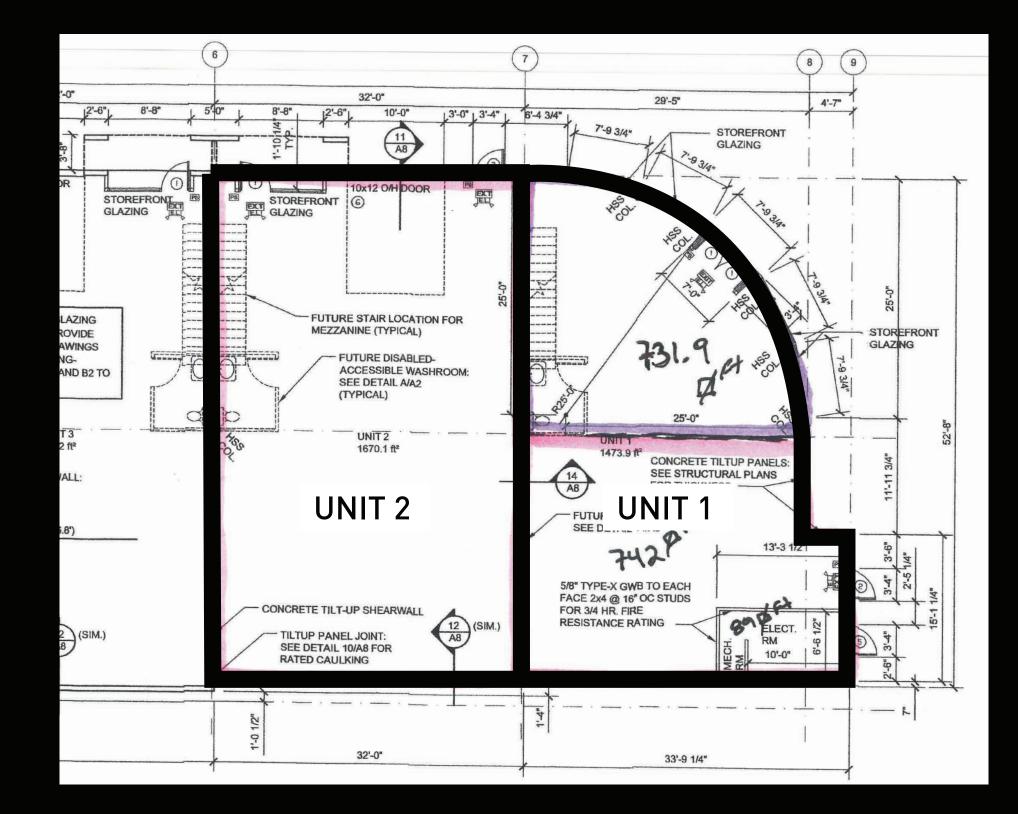

lications.

## PROPERTY DETAILS

- MUNICIPAL ADDRESS Units 1 & 2 - 1580 Innovation Drive Kelowna BC
- YEAR BUILT
- LEASEABLE AREA 3,150 SF
- (S) LEASE RATE \$19/SF
- **NNN** \$5.34 / SF

 $\square$ 

- ZONING 12 General Industrial
- PARKING
  6 Reserved stalls & additional shared on-site parking



#### FEATURES

- Corner unit with floor-to-ceiling windows throughout front entrance
- 22 FT Clear ceiling height
- 14'H x 9'W Glass grade loading door
- Multiple entrance doors
- Built-in kitchenette/coffee bar within front entrance area
- Contemporary wood architectural lighting throughout
- Potential for 600V power service with transformer upgrade
- Existing conduit installed under the ground floor slab allows for the potential of a second power service to Unit 1









#### BUILDING PLAN



### LOCATION OVERVIEW

Located at 1580 Innovation Drive in the Airport Business Park, this property boasts a prime location just off Highway 97. The Airport Business Park offers direct access to the Okanagan's main arterial routes, making transportation easy and convenient for businesses.





#### CONTACT

STEVE LAURSEN

PERSONAL REAL ESTATE CORPORATION

#### 250.808.8101 stevelaursen@rlkcommercial.com

#### JOEY STENSLAND

AGENT

250.470.7234 joeystensland@rlkcommercial.com

URNITURE STUD

# COMMERCIAL

www.rlkcommercial.com

This disclaimer shall apply to Steve Laursen Personal Real Estate Corporation (PREC\*), Joey Stensland, RLK Commercial, Royal Lepage Kelowna Real Estate Brokerage, and to all other divisions of the Corporation; to include all employees and independent contractors.