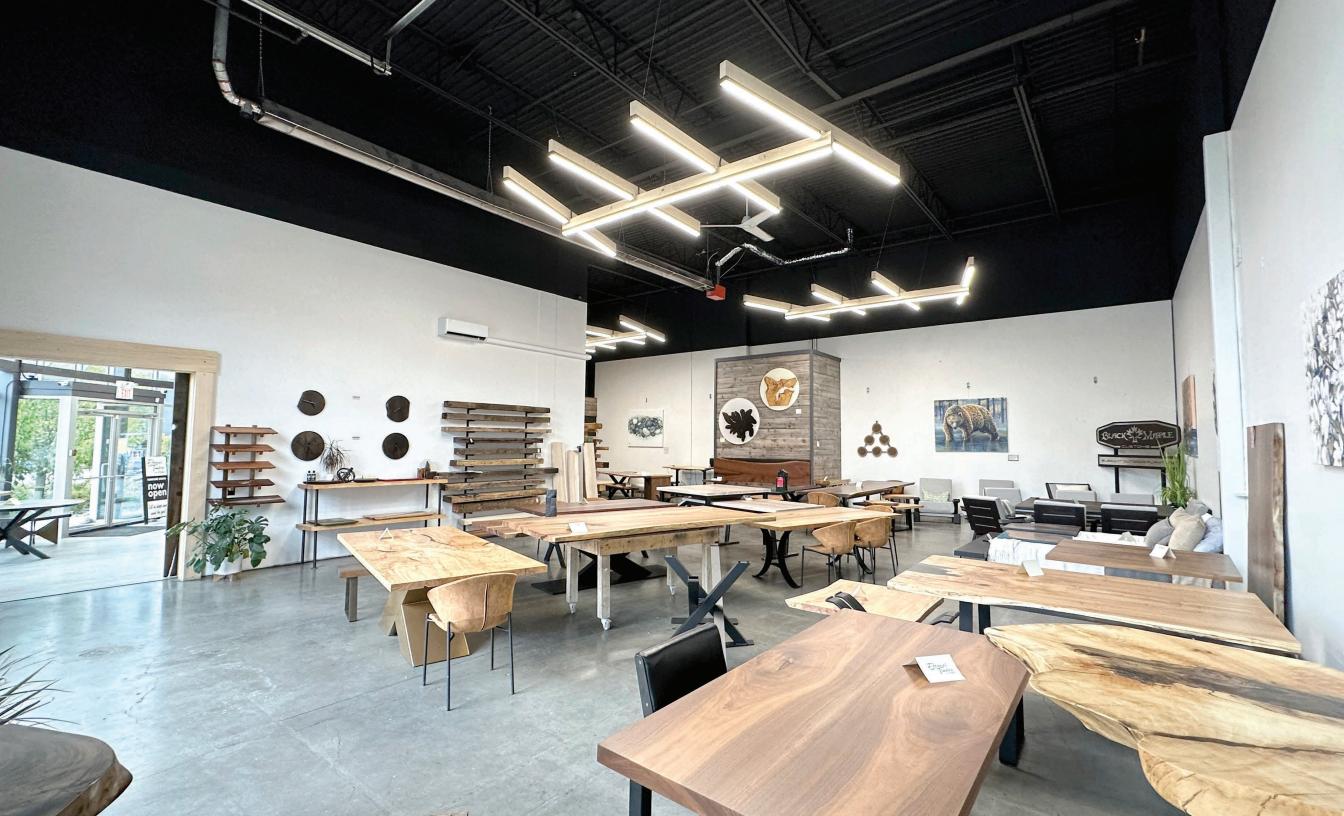

These combined units seamlessly transition from a spacious front-end area to an extended warehouse/ showroom space, providing a flexible environment for diverse business needs. With a generous 22 FT clear ceiling height, a convenient glass loading door, multiple entrances, and floor-to-ceiling windows in this corner unit, it's an ideal space for a variety of applications.

#### FEATURES

- Corner unit with floor-to-ceiling windows throughout front entrance
- 22 FT Clear ceiling height
- 14'H x 9'W Glass grade loading door
- Multiple entrance doors
- Built-in kitchenette/coffee bar within front entrance area
- Contemporary wood architectural lighting throughout
- Potential for 600V power service with transformer upgrade
- Existing conduit installed under the ground floor slab allows for the potential of a second power service to Unit 1