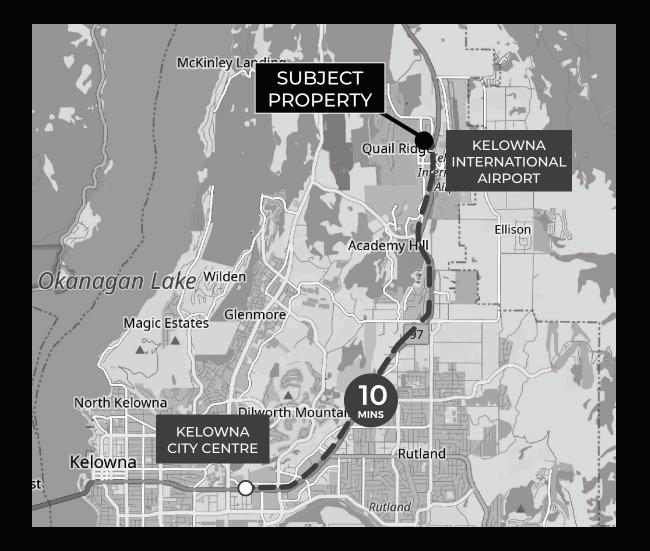

### LOCATION OVERVIEW

Located at 1580 Innovation Drive in the Airport Business Park, this property boasts a prime location just off Highway 97. The Airport Business Park offers direct access to the Okanagan's main arterial routes, making transportation easy and convenient for businesses.