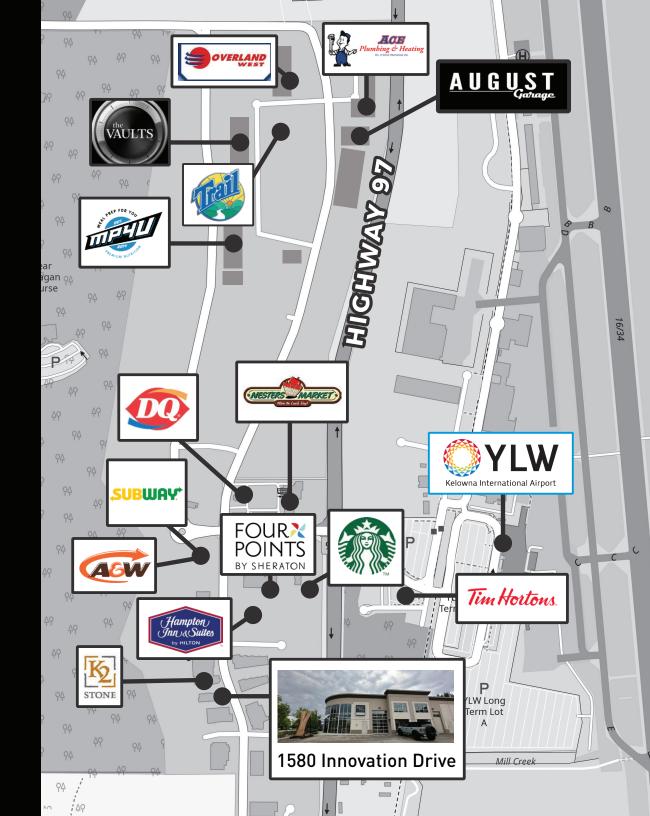

### LOCATION OVERVIEW

Located at 1580 Innovation Drive in the Airport Business Park, this property boasts a prime location just off Highway 97. The Airport Business Park offers direct access to the Okanagan's main arterial routes, making transportation easy and convenient for businesses.