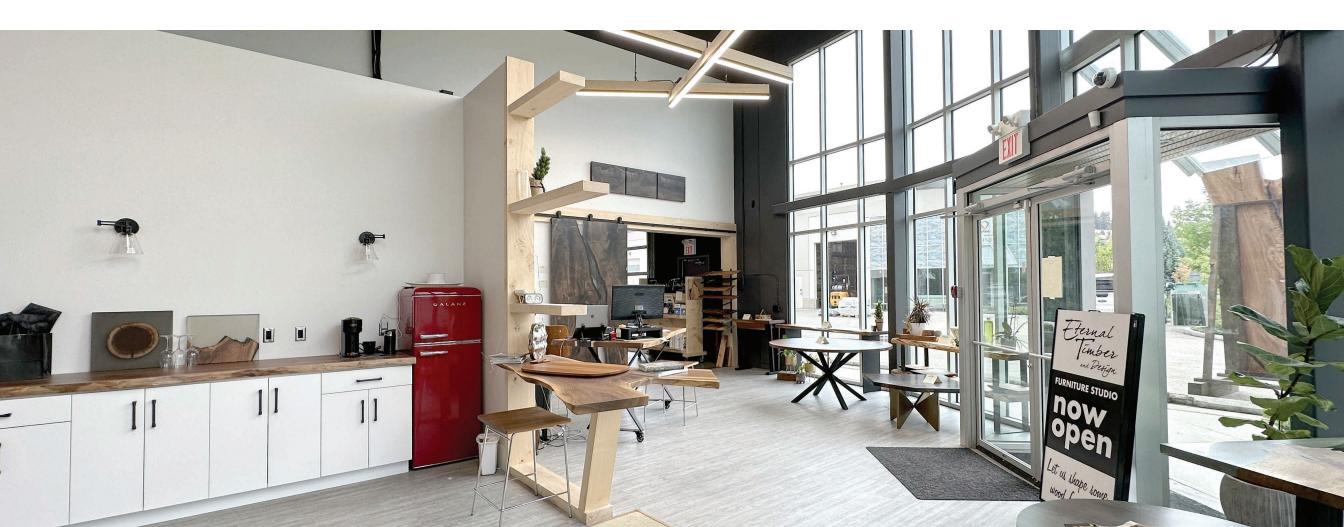

#### FEATURES

- Corner unit with floor-to-ceiling windows throughout front entrance
- 22 FT Clear ceiling height
- 14'H x 9'W Glass grade loading door
- Multiple entrance doors
- Built-in kitchenette/coffee bar within front entrance area
- Contemporary wood architectural lighting throughout
- Potential for 600V power service with transformer upgrade
- Existing conduit installed under the ground floor slab allows for the potential of a second power service to Unit 1