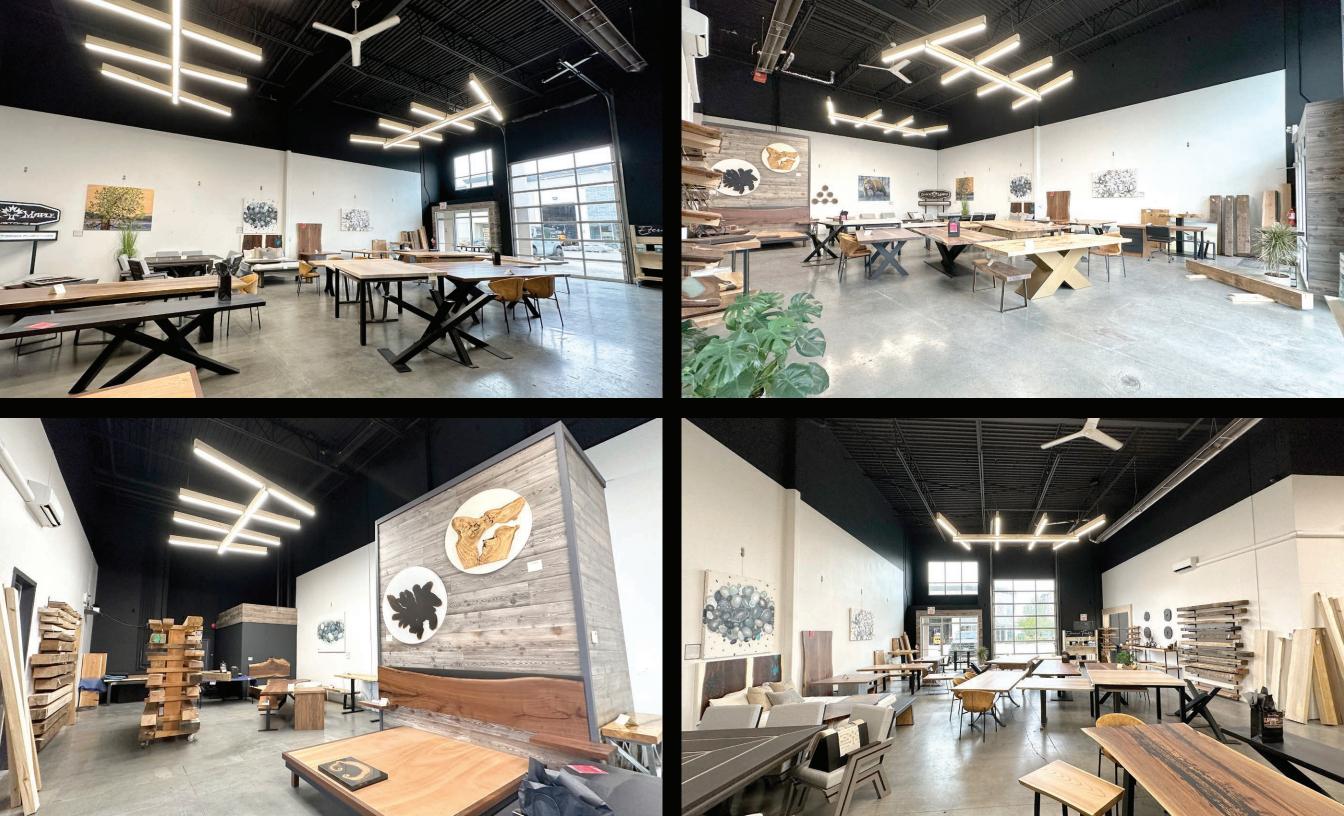

#### OVERVIEW

Introducing Units 1 & 2 at 1580 Innovation Drive, ideally situated in the heart of Kelowna's Airport Business Park. This exceptional mixed-use industrial space, now available for immediate lease, offers a total of 3,150 SF of versatile workspace.

These combined units seamlessly transition from a spacious front-end area to an extended warehouse/ showroom space, providing a flexible environment for diverse business needs. With a generous 22 FT clear ceiling height, a convenient glass loading door, multiple entrances, and floor-to-ceiling windows in this corner unit, it's an ideal space for a variety of applications.

#### FEATURES

- Corner unit with floor-to-ceiling windows throughout front entrance
- 22 FT Clear ceiling height
- 14'H x 9'W Glass grade loading door
- Multiple entrance doors
- Built-in kitchenette/coffee bar within front entrance area
- Contemporary wood architectural lighting throughout
- Potential for 600V power service with transformer upgrade
- Existing conduit installed under the ground floor slab allows for the potential of a second power service to Unit 1