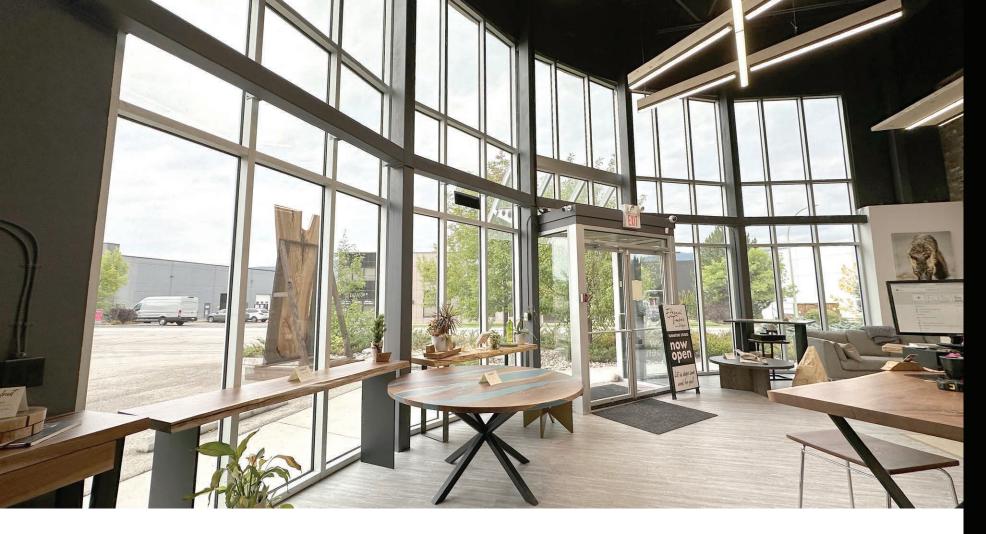

These combined units seamlessly transition from a spacious front-end area to an extended warehouse/ showroom space, providing a flexible environment for diverse business needs. With a generous 22 FT clear ceiling height, a convenient glass loading door, multiple entrances, and floor-to-ceiling windows in this corner unit, it's an ideal space for a variety of applications.

#### FEATURES

- Corner unit with floor-to-ceiling windows throughout front entrance
- 22 FT Clear ceiling height
- 14'H x 9'W Glass grade loading door
- Multiple entrance doors
- Built-in kitchenette/coffee bar within front entrance area
- Contemporary wood architectural lighting throughout
- Potential for 600V power service with transformer upgrade
- Existing conduit installed under the ground floor slab allows for the potential of a second power service to Unit 1