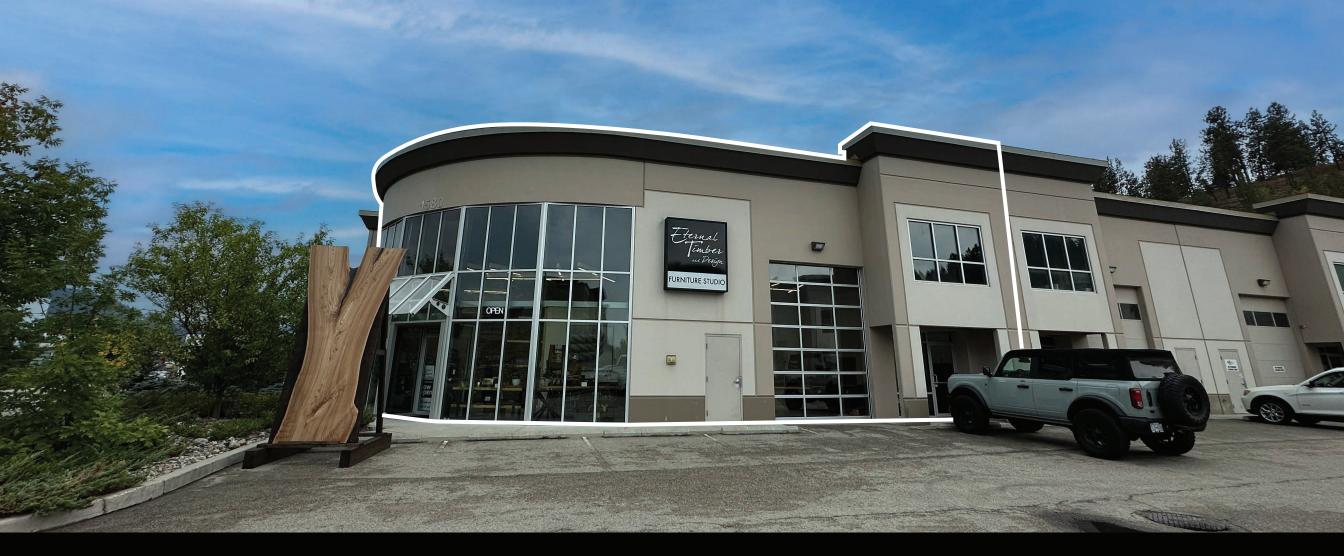

#### OVERVIEW

Introducing Units 1 & 2 at 1580 Innovation Drive, ideally situated in the heart of Kelowna's Airport Business Park. This exceptional mixed-use industrial space, now available for immediate lease, offers a total of 3,150 SF of versatile workspace.

These combined units seamlessly transition from a spacious front-end area to an extended warehouse/ showroom space, providing a flexible environment for diverse business needs. With a generous 22 FT clear ceiling height, a convenient glass loading door, multiple entrances, and floor-to-ceiling windows in this corner unit, it's an ideal space for a variety of applications.

### LOCATION OVERVIEW

Located at 1580 Innovation Drive in the Airport Business Park, this property boasts a prime location just off Highway 97. The Airport Business Park offers direct access to the Okanagan's main arterial routes, making transportation easy and convenient for businesses.