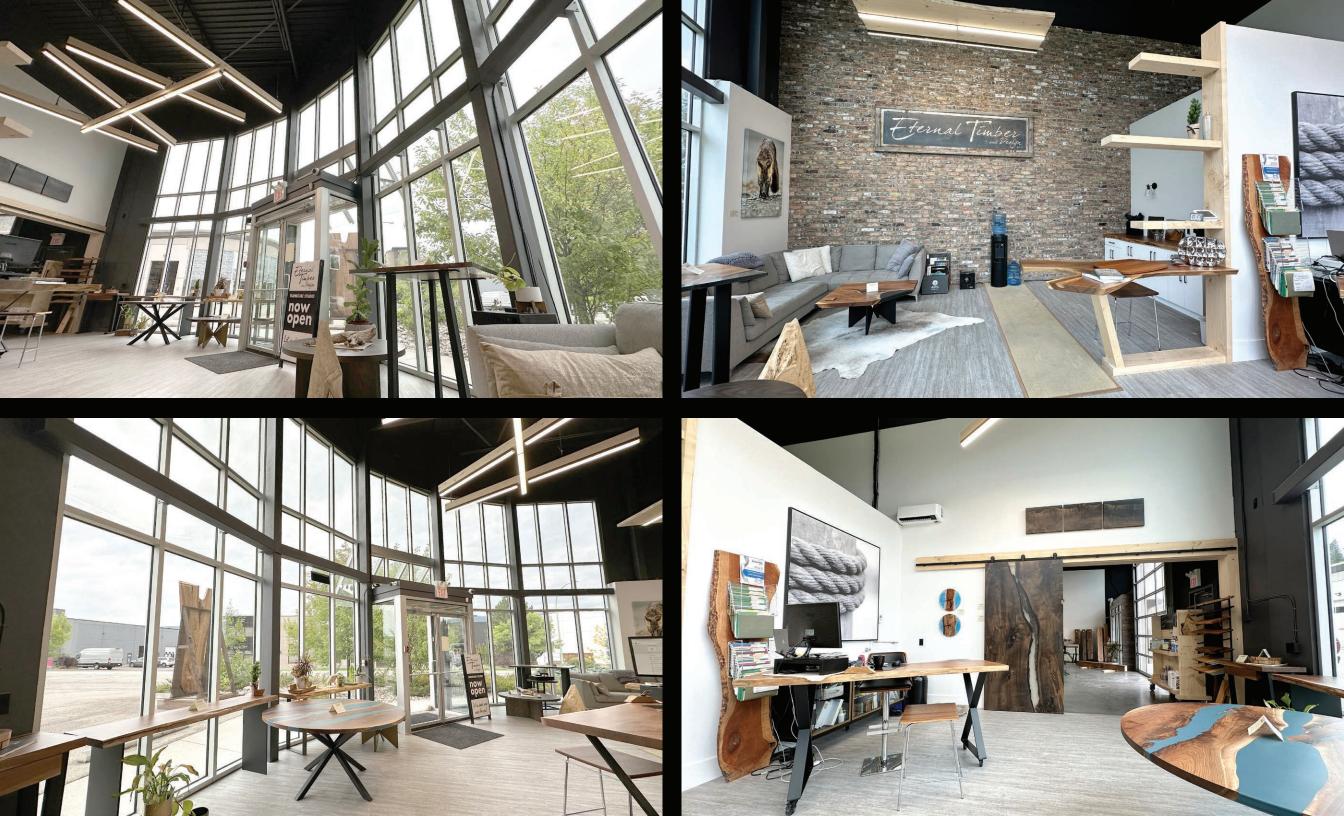

#### OVERVIEW

Introducing Units 1 & 2 at 1580 Innovation Drive, ideally situated in the heart of Kelowna's Airport Business Park. This exceptional mixed-use industrial space, now available for immediate lease, offers a total of 3,150 SF of versatile workspace.

These combined units seamlessly transition from a spacious front-end area to an extended warehouse/ showroom space, providing a flexible environment for diverse business needs. With a generous 22 FT clear ceiling height, a convenient glass loading door, multiple entrances, and floor-to-ceiling windows in this corner unit, it's an ideal space for a variety of applications.

#### FEATURES

- Corner unit with floor-to-ceiling windows throughout front entrance
- 22 FT Clear ceiling height
- 14'H x 9'W Glass grade loading door
- Multiple entrance doors
- Built-in kitchenette/coffee bar within front entrance area
- Contemporary wood architectural lighting throughout
- Potential for 600V power service with transformer upgrade
- Existing conduit installed under the ground floor slab allows for the potential of a second power service to Unit 1