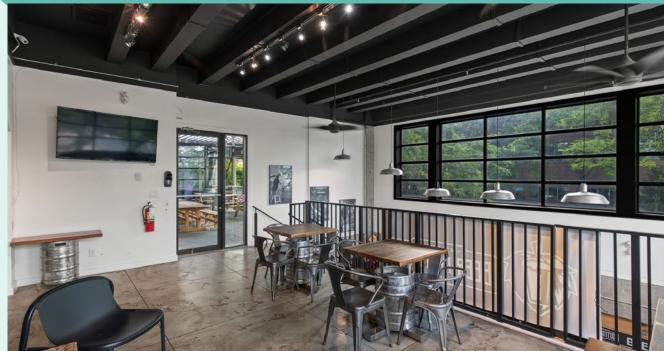

The second floor mezzanine measures 654 square feet and offers a 546 square foot covered terrace, seamlessly extending the interior space outdoors to create an uninterrupted indoor-outdoor experience.

### SECOND FLOOR