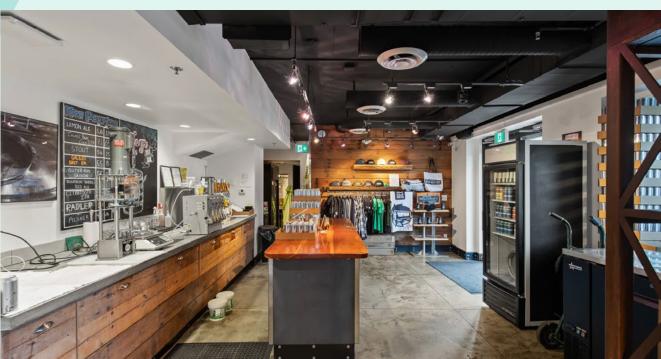

### **OVERVIEW**

RLK Commercial and CBRE are proud to present an exceptional retail leasing opportunity at 1346 Water Street, downtown Kelowna. Spanning 3,834 square feet, the main floor showcases a central bar, secondary bar service area, commercial prep kitchen, keg storage showroom, and an expansive grade level patio opportunity.