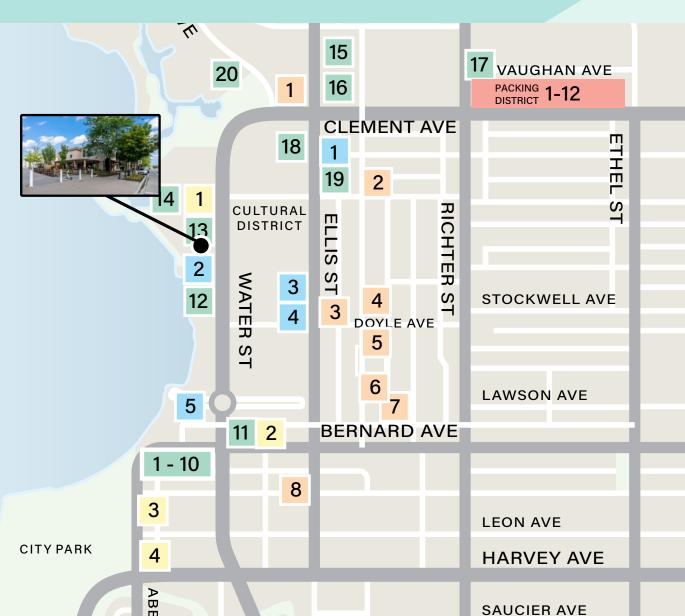

### DOWNTOWN KELOWNA

1346 Water Street presents an exceptional opportunity in one of Kelowna's most desirable locations. The property neighbours businesses such as Cactus Club Café, King Taps, Oak & Cru, and the Delta Grand Okanagan Resort, as well as local attractions such as the Water Street Boat Launch, Kelowna Yacht Club, and the downtown boardwalk.

#### Restaurants/ Brew Pubs / Cafés

- 1. Parlour Ice Cream
- 2. Earls Kitchen + Bar
- 3. Sunny's Diner
- 4. Moo-Lix Ice Cream
- 5. Salt & Brick
- 6. Jacks Pizza & Liquor
- 7. Craft Beer Market
- 8. Tim Hortons
- 9. Cantina Del Centro
- 10. Blenz
- 11. Kelly O'Bryan's
- 12. Cactus Club Cafe
- 13. King Taps
- 14. OAK & CRU
- 15. Central Kitchen & Bar
- 16. The Train Station Pub
- 17. Sandhill Winery
- 18. BNA Brewing Co.
- 19. Bliss Bakery
- 20. Waterfront Wines

#### **Residential Developments**

- One Water
- 2. St. Paul Kelowna
- . The Madison
- 4. UBC Okanagan
- 5. One Varsity
- 6. Brooklyn at Bernard Block
- '. Bertram Bernard Block
- 8. Ella

#### Hotels

- 1. Grand Okanagan Resort
- 2. The Royal Ann Hotel
- 3. Hotel Zed
- 4. Prestige Beach House

#### Recreation / Parks

- 1. Prospera Place
- 2. Kelowna Yacht Club
- 8. Kelowna Downtown Library | ORL Branch
- 4. Innovation Centre
- 5. Downtown Marina Kelowna

#### **Packing District**

- 1. Pretty Not Bad Brewing
- 2. Marmalade Cafe
- . Okanagan E-Kruise
- 4. Knox Mountain Dentistry
- 5. Pharmacy
- 6. Chiropractor
- 7. Naturopath
- 8. Hair Salon
- 9. Climbing Gym
- 10. Optometrist
- 11. Sandhill Winery
- 12. Rustic Reel Brewery