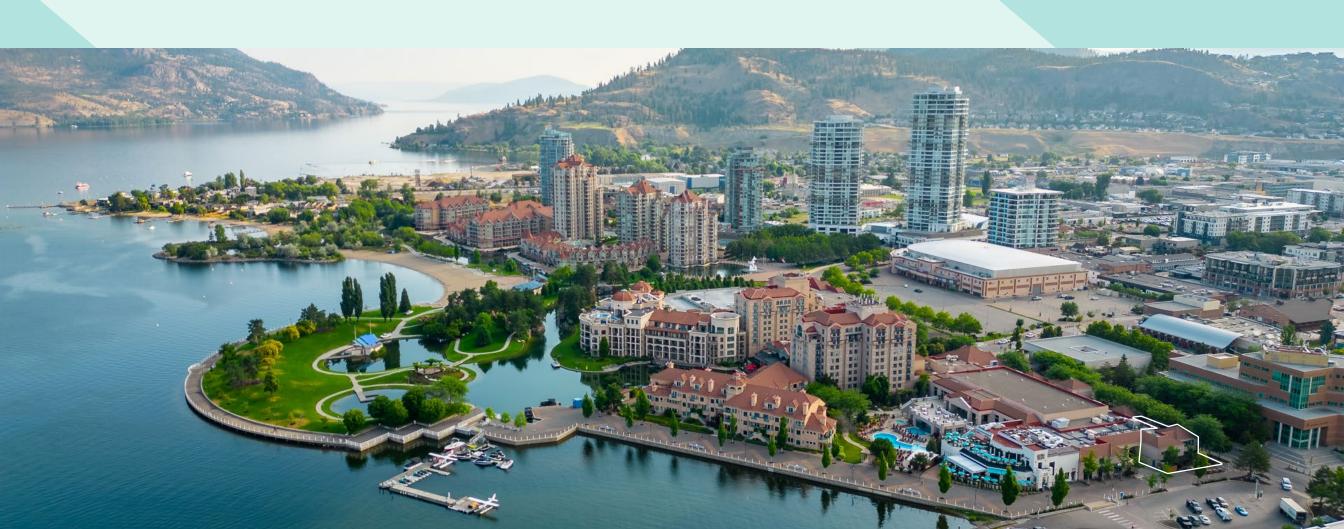

### DOWNTOWN KELOWNA

1346 Water Street presents an exceptional opportunity in one of Kelowna's most desirable locations. The property neighbours businesses such as Cactus Club Café, King Taps, Oak & Cru, and the Delta Grand Okanagan Resort, as well as local attractions such as the Water Street Boat Launch, Kelowna Yacht Club, and the downtown boardwalk.

During the summer months, Kelowna experiences a significant increase in pedestrian traffic, with over 120,000 average weekly pedestrians and more than 300,000 nightly visitors. Water Street in particular, experiences significant pedestrian, vehicular, and marine traffic, making it an ideal location to establish a thriving business.