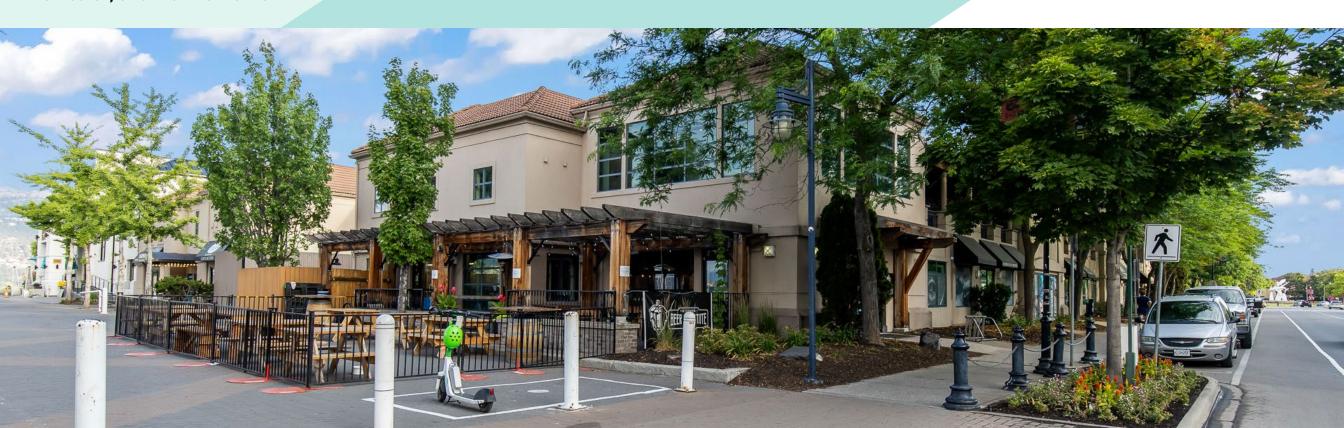

### **OVERVIEW**

RLK Commercial and CBRE are proud to present an exceptional retail leasing opportunity at 1346 Water Street, downtown Kelowna. Spanning 3,834 square feet, the main floor showcases a central bar, secondary bar service area, commercial prep kitchen, keg storage showroom, and an expansive grade level patio opportunity.

Currently designed to accommodate a restaurant, this space is versatile and suitable for various purposes, including a lounge, retail, or service establishment. It is conveniently situated within the esteemed Delta Grand Okanagan Resort, surrounded by renowned establishments such as Cactus Club Cafe, King Taps, Kelowna Yacht Club, and Oak & Cru.