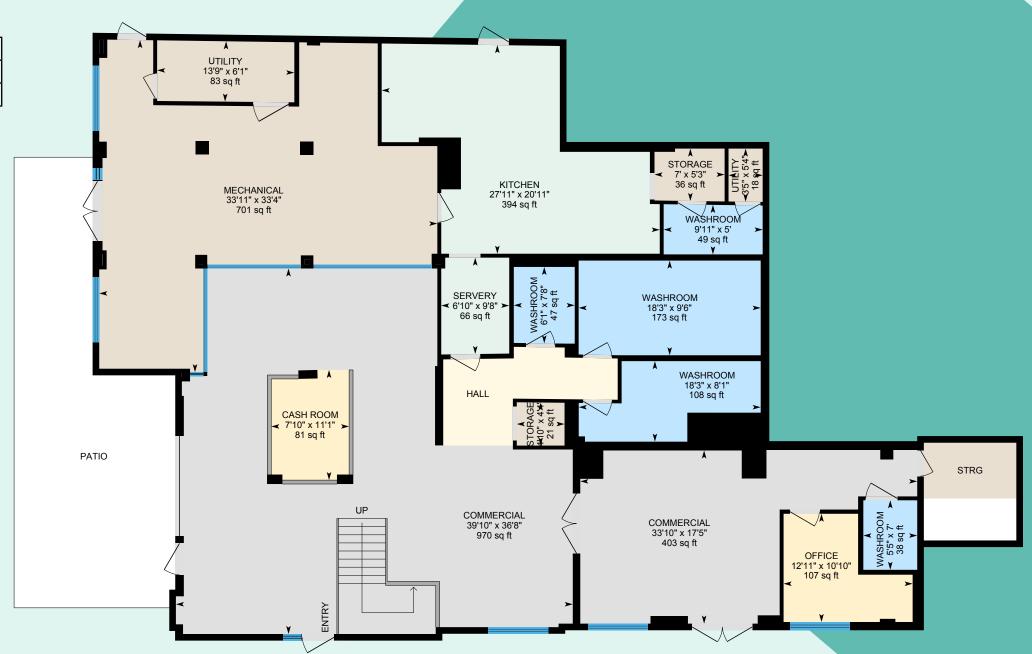

# FLOOR AREA DETAILS

|          |       | INTERIOR | PATI0    |
|----------|-------|----------|----------|
| FIRST FL | .00R  | 3,835 SF | 4,001 SF |
| SECOND   | FL00R | 654 SF   | 546 SF   |
| TOTAL    |       | 4,489 SF | 4,547 SF |

| Interior | 3,835 SF |  |
|----------|----------|--|
| Patio    | 4,001 SF |  |
| Total    | 7,836 SF |  |