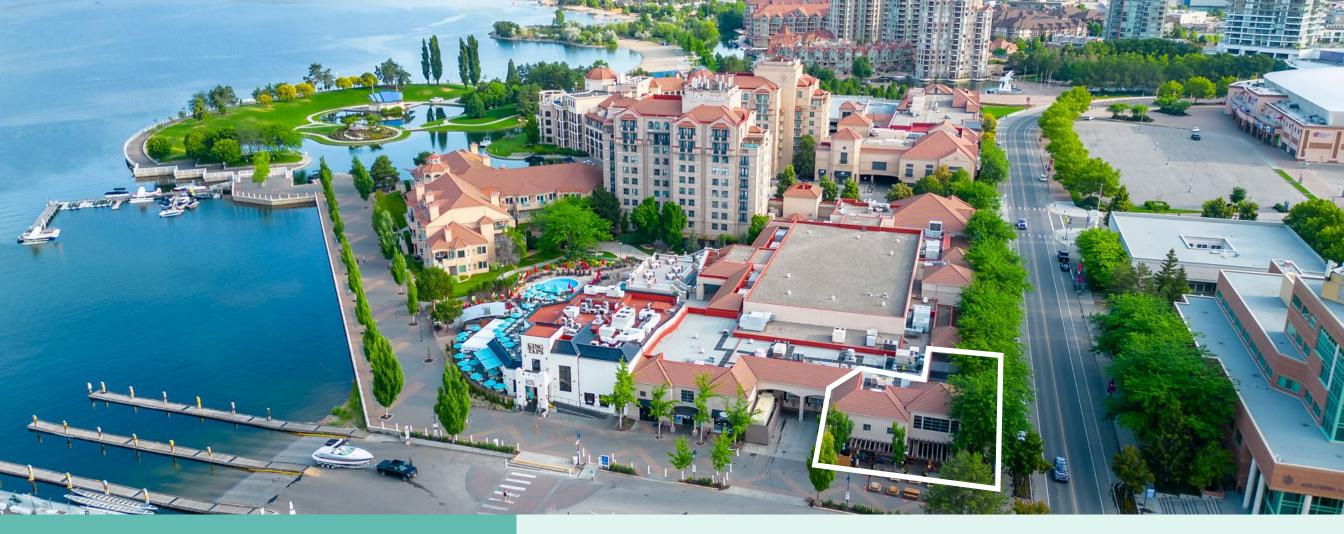

### **OVERVIEW**

RLK Commercial and CBRE are proud to present an exceptional retail leasing opportunity at 1346 Water Street, downtown Kelowna. Spanning 3,834 square feet, the main floor showcases a central bar, secondary bar service area, commercial prep kitchen, keg storage showroom, and an expansive grade level patio opportunity.

Currently designed to accommodate a restaurant, this space is versatile and suitable for various purposes, including a lounge, retail, or service establishment. It is conveniently situated within the esteemed Delta Grand Okanagan Resort, surrounded by renowned establishments such as Cactus Club Cafe, King Taps, Kelowna Yacht Club, and Oak & Cru.

Strategically located at the busiest boat launch in Kelowna and the Downtown Boardwalk, this space benefits from significant local and tourist pedestrian, vehicular, and marine traffic.