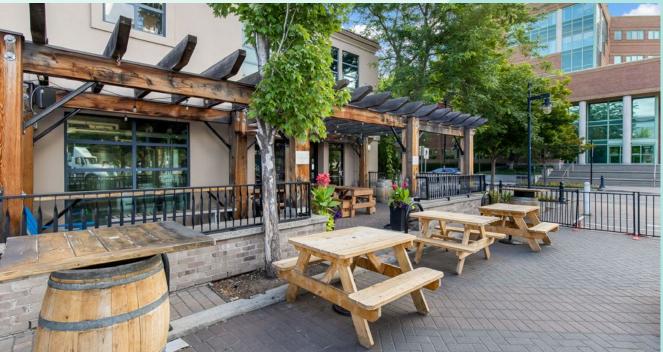

### **OVERVIEW**

RLK Commercial and CBRE are proud to present an exceptional retail leasing opportunity at 1346 Water Street, downtown Kelowna. Spanning 3,834 square feet, the main floor showcases a central bar, secondary bar service area, commercial prep kitchen, keg storage showroom, and an expansive grade level patio opportunity.

Currently designed to accommodate a restaurant, this space is versatile and suitable for various purposes, including a lounge, retail, or service establishment. It is conveniently situated within the esteemed Delta Grand Okanagan Resort, surrounded by renowned establishments such as Cactus Club Cafe, King Taps, Kelowna Yacht Club, and Oak & Cru.

Strategically located at the busiest boat launch in Kelowna and the Downtown Boardwalk, this space benefits from significant local and tourist pedestrian, vehicular, and marine traffic.