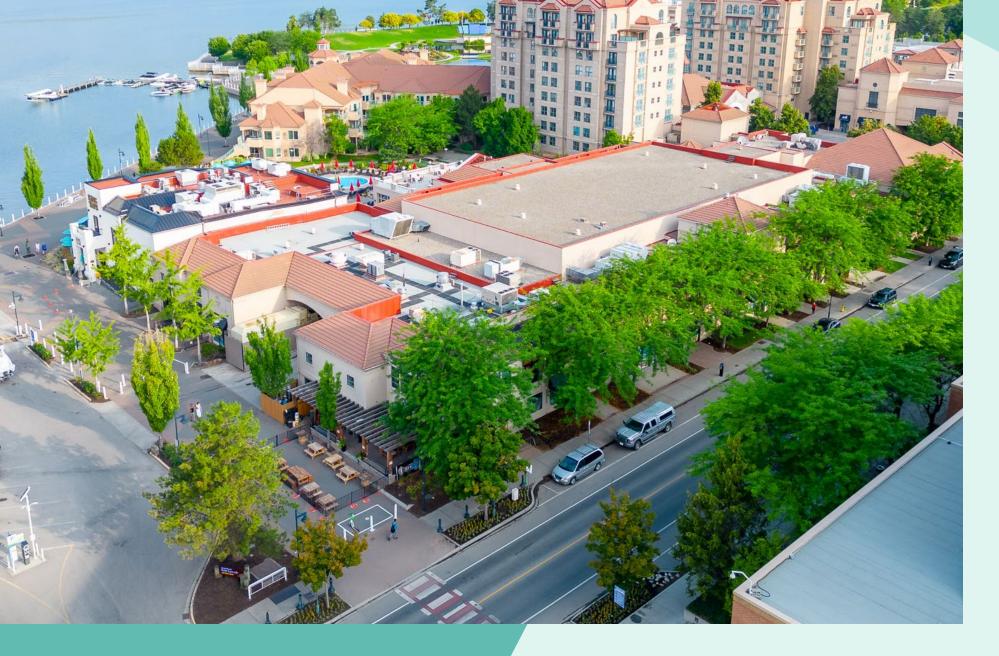

### **OVERVIEW**

RLK Commercial and CBRE are proud to present an exceptional retail leasing opportunity at 1346 Water Street, downtown Kelowna. Spanning 3,834 square feet, the main floor showcases a central bar, secondary bar service area, commercial prep kitchen, keg storage showroom, and an expansive grade level patio opportunity.

The second floor mezzanine measures 654 square feet and offers a 546 square foot covered terrace, seamlessly extending the interior space outdoors to create an uninterrupted indoor-outdoor experience.

# FLOOR AREA DETAILS

|          |       | INTERIOR | PATI0    |
|----------|-------|----------|----------|
| FIRST FL | .00R  | 3,835 SF | 4,001 SF |
| SECOND   | FL00R | 654 SF   | 546 SF   |
| TOTAL    |       | 4,489 SF | 4,547 SF |