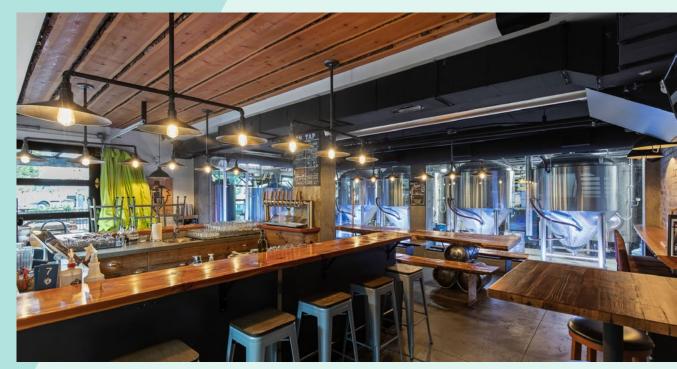

### **OVERVIEW**

RLK Commercial and CBRE are proud to present an exceptional retail leasing opportunity at 1346 Water Street, downtown Kelowna. Spanning 3,834 square feet, the main floor showcases a central bar, secondary bar service area, commercial prep kitchen, keg storage showroom, and an expansive grade level patio opportunity.

Currently designed to accommodate a restaurant, this space is versatile and suitable for various purposes, including a lounge, retail, or service establishment. It is conveniently situated within the esteemed Delta Grand Okanagan Resort, surrounded by renowned establishments such as Cactus Club Cafe, King Taps, Kelowna Yacht Club, and Oak & Cru.