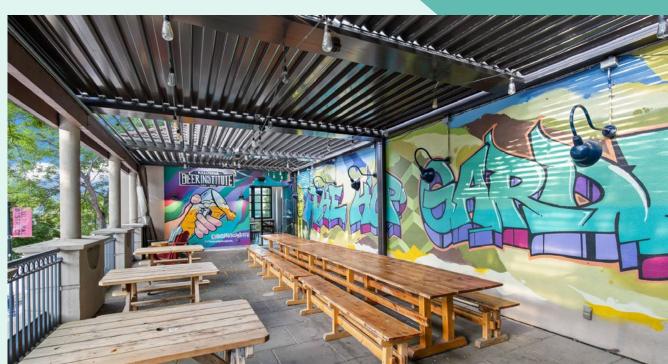

### **OVERVIEW**

RLK Commercial and CBRE are proud to present an exceptional retail leasing opportunity at 1346 Water Street, downtown Kelowna. Spanning 3,834 square feet, the main floor showcases a central bar, secondary bar service area, commercial prep kitchen, keg storage showroom, and an expansive grade level patio opportunity.

The second floor mezzanine measures 654 square feet and offers a 546 square foot covered terrace, seamlessly extending the interior space outdoors to create an uninterrupted indoor-outdoor experience.