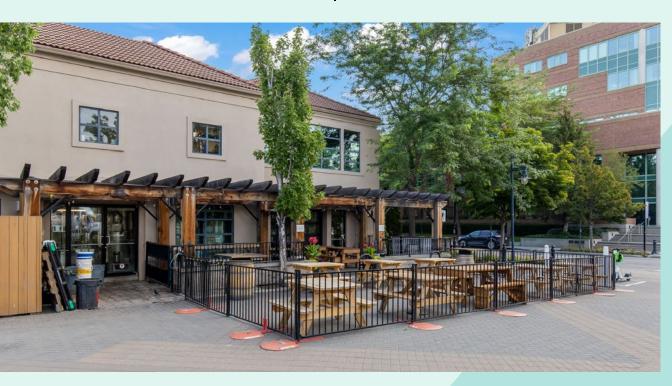

### **OVERVIEW**

RLK Commercial and CBRE are proud to present an exceptional retail leasing opportunity at 1346 Water Street, downtown Kelowna. Spanning 3,834 square feet, the main floor showcases a central bar, secondary bar service area, commercial prep kitchen, keg storage showroom, and an expansive grade level patio opportunity.

The second floor mezzanine measures 654 square feet and offers a 546 square foot covered terrace, seamlessly extending the interior space outdoors to create an uninterrupted indoor-outdoor experience.