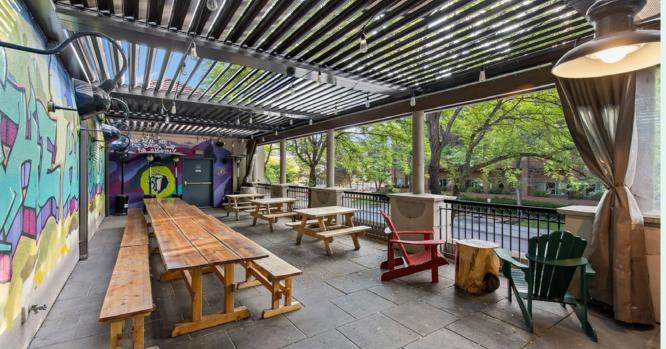

### **OVERVIEW**

RLK Commercial and CBRE are proud to present an exceptional retail leasing opportunity at 1346 Water Street, downtown Kelowna. Spanning 3,834 square feet, the main floor showcases a central bar, secondary bar service area, commercial prep kitchen, keg storage showroom, and an expansive grade level patio opportunity.

The second floor mezzanine measures 654 square feet and offers a 546 square foot covered terrace, seamlessly extending the interior space outdoors to create an uninterrupted indoor-outdoor experience.