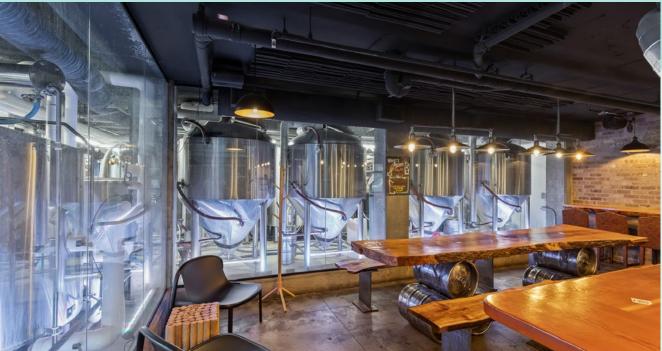

### **OVERVIEW**

RLK Commercial and CBRE are proud to present an exceptional retail leasing opportunity at 1346 Water Street, downtown Kelowna. Spanning 3,834 square feet, the main floor showcases a central bar, secondary bar service area, commercial prep kitchen, keg storage showroom, and an expansive grade level patio opportunity.