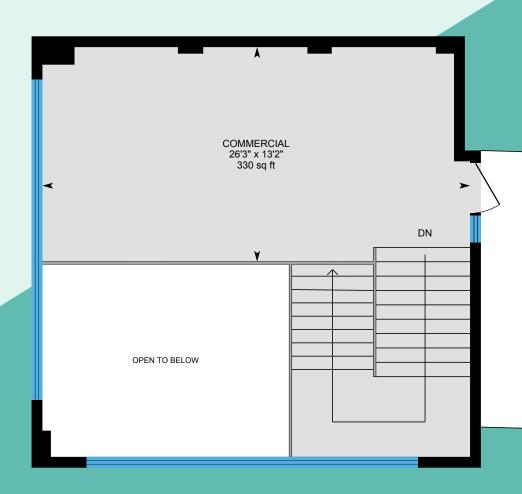

### SECOND FLOOR

### FLOOR PLAN – SECOND FLOOR

**CLICK HERE TO VIEW VIRTUAL TOUR** 

| Interior | 654 SF   |  |
|----------|----------|--|
| Patio    | 541 SF   |  |
| Total    | 1,195 SF |  |

BALCONY