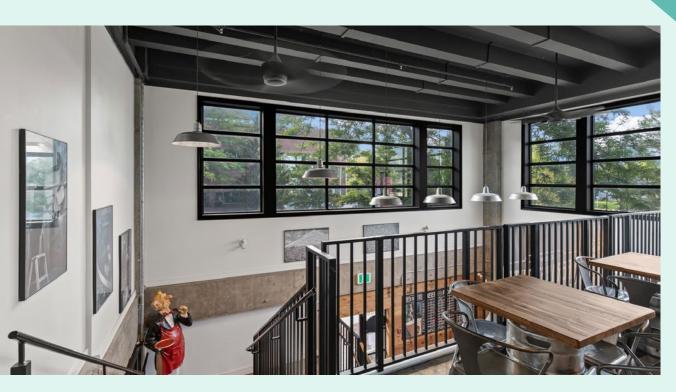

The second floor mezzanine measures 654 square feet and offers a 546 square foot covered terrace, seamlessly extending the interior space outdoors to create an uninterrupted indoor-outdoor experience.

### SECOND FLOOR