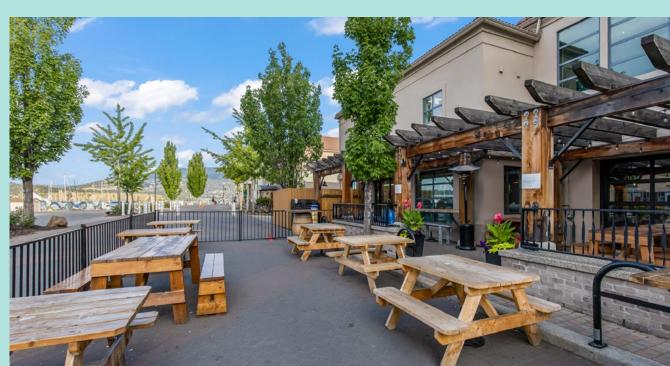

### **OVERVIEW**

RLK Commercial and CBRE are proud to present an exceptional retail leasing opportunity at 1346 Water Street, downtown Kelowna. Spanning 3,834 square feet, the main floor showcases a central bar, secondary bar service area, commercial prep kitchen, keg storage showroom, and an expansive grade level patio opportunity.

Currently designed to accommodate a restaurant, this space is versatile and suitable for various purposes, including a lounge, retail, or service establishment. It is conveniently situated within the esteemed Delta Grand Okanagan Resort, surrounded by renowned establishments such as Cactus Club Cafe, King Taps, Kelowna Yacht Club, and Oak & Cru.

Strategically located at the busiest boat launch in Kelowna and the Downtown Boardwalk, this space benefits from significant local and tourist pedestrian, vehicular, and marine traffic.