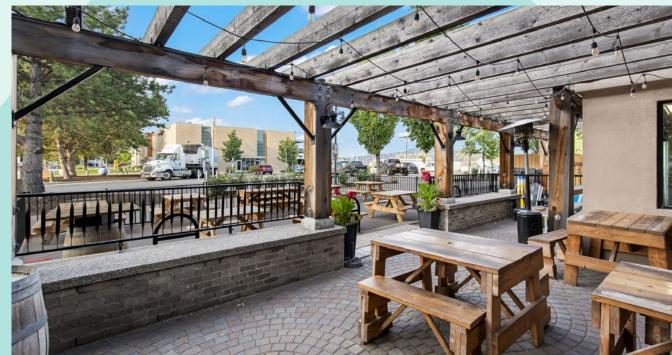

### **OVERVIEW**

RLK Commercial and CBRE are proud to present an exceptional retail leasing opportunity at 1346 Water Street, downtown Kelowna. Spanning 3,834 square feet, the main floor showcases a central bar, secondary bar service area, commercial prep kitchen, keg storage showroom, and an expansive grade level patio opportunity.

The second floor mezzanine measures 654 square feet and offers a 546 square foot covered terrace, seamlessly extending the interior space outdoors to create an uninterrupted indoor-outdoor experience.

Strategically located at the busiest boat launch in Kelowna and the Downtown Boardwalk, this space benefits from significant local and tourist pedestrian, vehicular, and marine traffic.