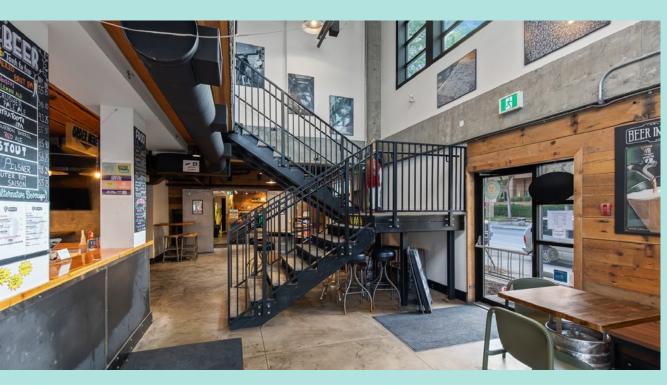

### **OVERVIEW**

RLK Commercial and CBRE are proud to present an exceptional retail leasing opportunity at 1346 Water Street, downtown Kelowna. Spanning 3,834 square feet, the main floor showcases a central bar, secondary bar service area, commercial prep kitchen, keg storage showroom, and an expansive grade level patio opportunity.