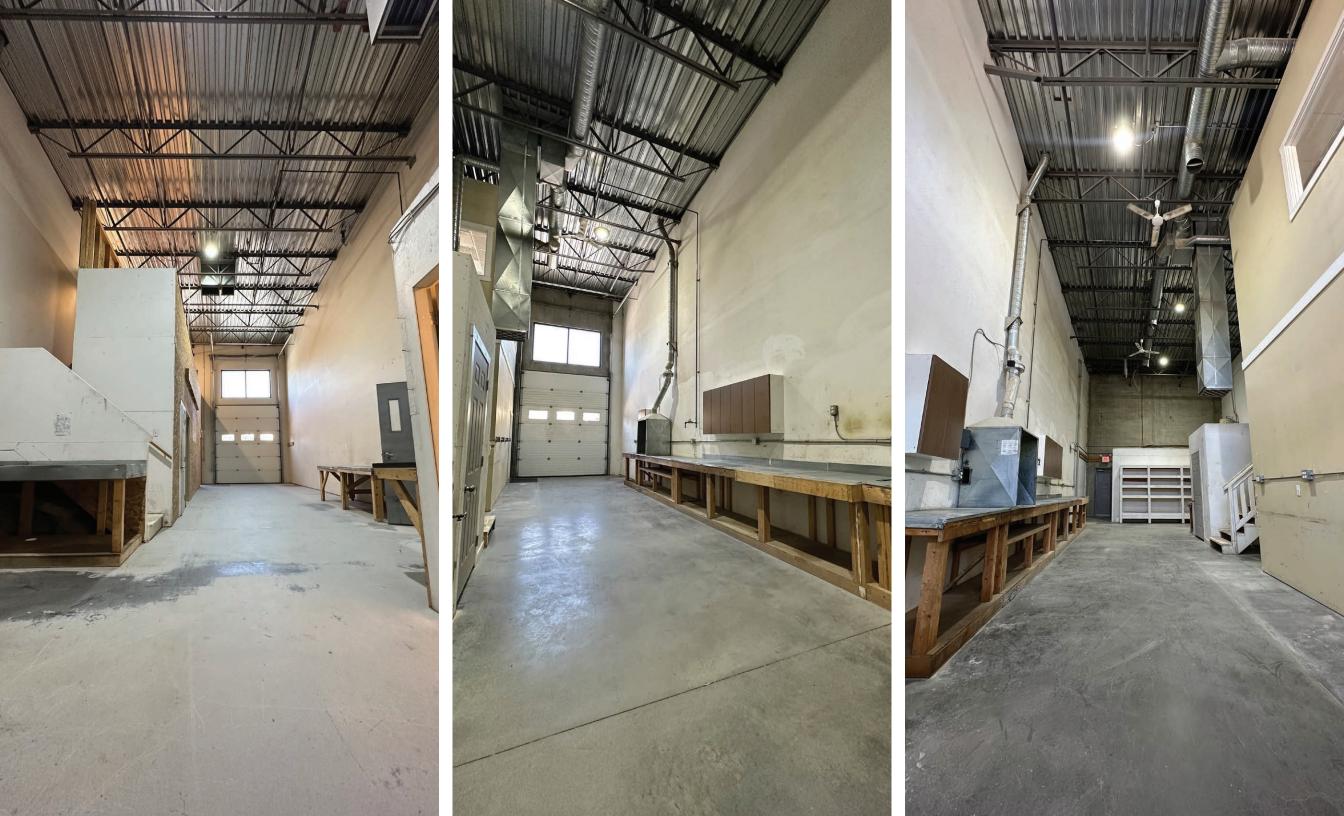

#### THE OPPORTUNITY

Discover an exceptional investment opportunity in the thriving North Glenmore industrial hub of Kelowna. Each unit offers 1,206 square feet of main-level space, boasting an impressive 22-foot clear ceiling height and an exclusive grade load overhead door per unit.

Unit 7 offers an added advantage—an enclosed mezzanine spanning 159 square feet, providing valuable extra usable space. Meanwhile, Unit 8 presents an unfinished mezzanine area, allowing for customization and an additional 244 square feet to suit your specific needs.

<sup>\*</sup>Bonus - unfinished mezzanine SF not included in \$/SF

| CONSTRUCTION       | Concrete tilt-up panels                                                |  |
|--------------------|------------------------------------------------------------------------|--|
| LOADING            | One exclusive electric grade load overhead door per unit 10' W x 12' H |  |
| CEILING HEIGHT     | 22 FT Clear                                                            |  |
| WASHROOMS          | Ground floor finished accessible washrooms in each unit                |  |
| RECIRCULATION FANS | Ceiling fans located throughout warehouse area in each unit            |  |
| HVAC               | HVAC installed throughout warehouse area in each unit                  |  |