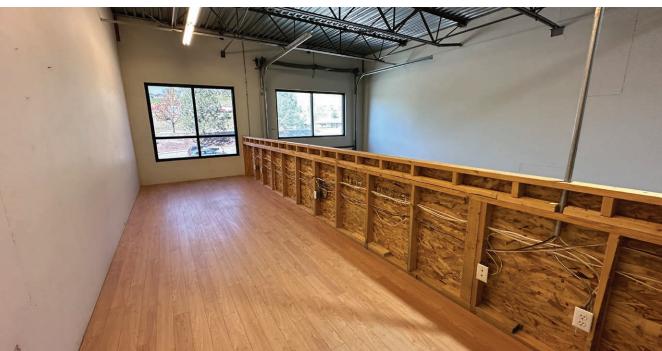

Unit 7 offers an added advantage—an enclosed mezzanine spanning 159 square feet, providing valuable extra usable space. Meanwhile, Unit 8 presents an unfinished mezzanine area, allowing for customization and an additional 244 square feet to suit your specific needs.

## FEATURES

- Units can be purchased individually or together
- Pass through door connecting both units (can be closed off if purchased individually)
- Large windows allow for ample natural light in the space
- Expansive parking lot

### UNIT DETAILS

| UNIT     | GROUND FLOOR | MEZZANINE            | TOTAL               |
|----------|--------------|----------------------|---------------------|
| 7        | 1,206 SF     | 159 SF (Finished)    | 1,365 SF            |
| 8        | 1,206 SF     | 244 SF* (Unfinished) | 1,206 SF (1,450 SF) |
| COMBINED |              |                      | 2,571 SF (2,815 SF) |