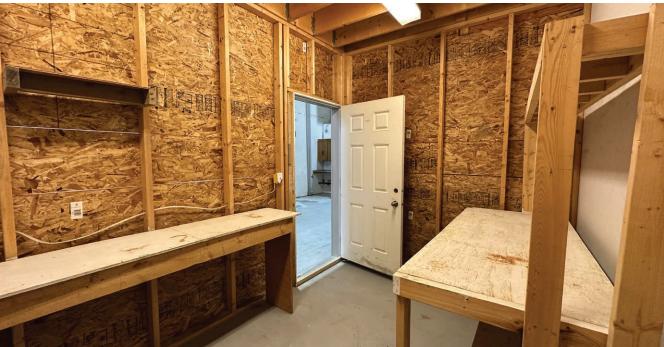

Unit 7 offers an added advantage—an enclosed mezzanine spanning 159 square feet, providing valuable extra usable space. Meanwhile, Unit 8 presents an unfinished mezzanine area, allowing for customization and an additional 244 square feet to suit your specific needs.

### UNIT DETAILS

| UNIT     | GROUND FLOOR | MEZZANINE            | TOTAL               |
|----------|--------------|----------------------|---------------------|
| 7        | 1,206 SF     | 159 SF (Finished)    | 1,365 SF            |
| 8        | 1,206 SF     | 244 SF* (Unfinished) | 1,206 SF (1,450 SF) |
| COMBINED |              |                      | 2,571 SF (2,815 SF) |