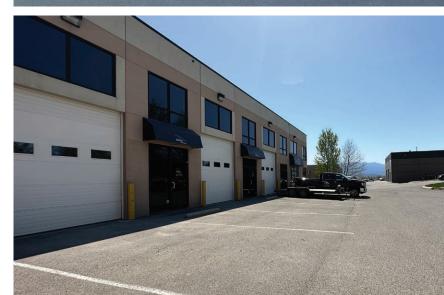

#### THE OPPORTUNITY

Discover an exceptional investment opportunity in the thriving North Glenmore industrial hub of Kelowna. Each unit offers 1,206 square feet of main-level space, boasting an impressive 22-foot clear ceiling height and an exclusive grade load overhead door per unit.

## FEATURES

- Units can be purchased individually or together
- Pass through door connecting both units (can be closed off if purchased individually)
- Large windows allow for ample natural light in the space
- Expansive parking lot

<sup>\*</sup>Bonus - unfinished mezzanine SF not included in \$/SF

| CONSTRUCTION       | Concrete tilt-up panels                                                |  |
|--------------------|------------------------------------------------------------------------|--|
| LOADING            | One exclusive electric grade load overhead door per unit 10' W x 12' H |  |
| CEILING HEIGHT     | 22 FT Clear                                                            |  |
| WASHROOMS          | Ground floor finished accessible washrooms in each unit                |  |
| RECIRCULATION FANS | Ceiling fans located throughout warehouse area in each unit            |  |
| HVAC               | HVAC installed throughout warehouse area in each unit                  |  |