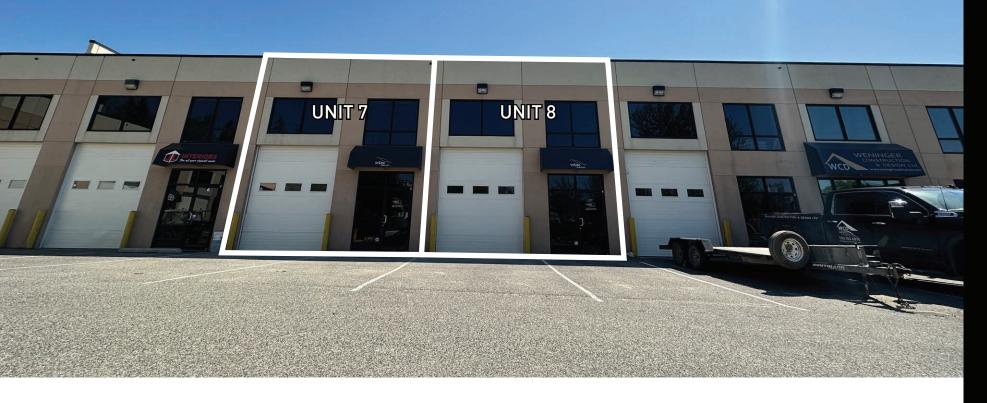

## FEATURES

- Units can be purchased individually or together
- Pass through door connecting both units (can be closed off if purchased individually)
- Large windows allow for ample natural light in the space
- Expansive parking lot

# **U**NIT **7**

# **UNIT 8**