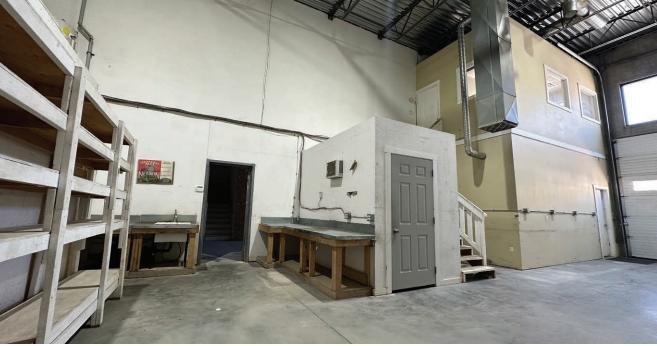

<sup>\*</sup>Bonus - unfinished mezzanine SF not included in \$/SF

| CONSTRUCTION       | Concrete tilt-up panels                                                |  |
|--------------------|------------------------------------------------------------------------|--|
| LOADING            | One exclusive electric grade load overhead door per unit 10' W x 12' H |  |
| CEILING HEIGHT     | 22 FT Clear                                                            |  |
| WASHROOMS          | Ground floor finished accessible washrooms in each unit                |  |
| RECIRCULATION FANS | Ceiling fans located throughout warehouse area in each unit            |  |
| HVAC               | HVAC installed throughout warehouse area in each unit                  |  |

# **U**NIT **7**