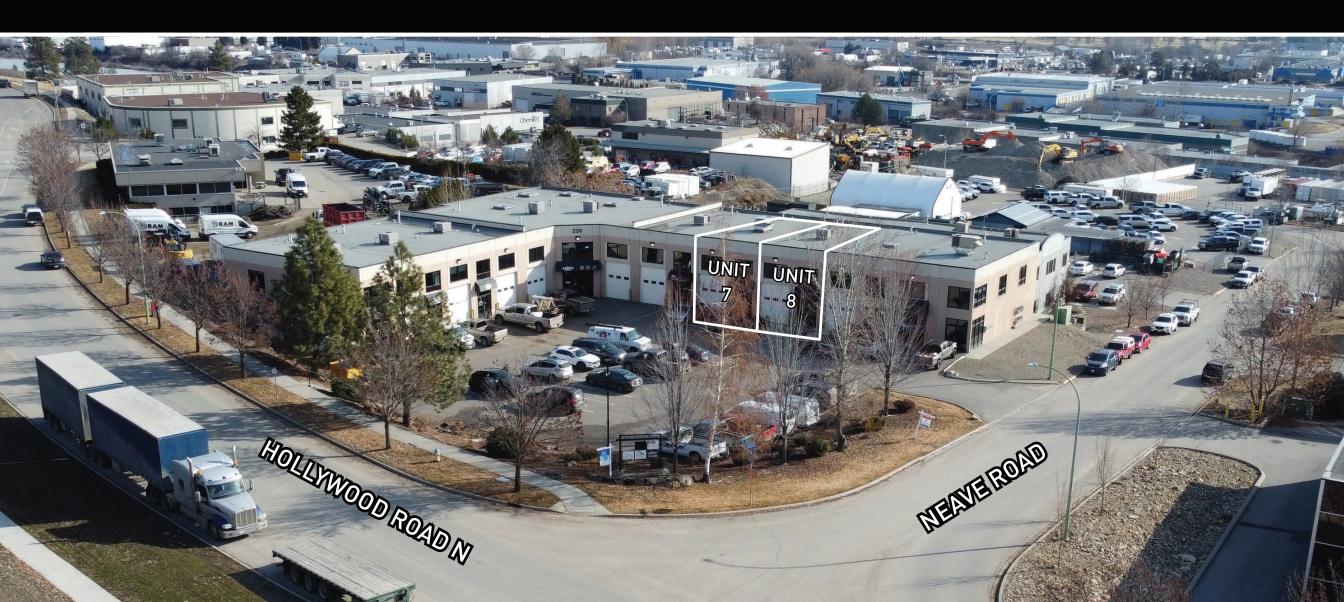

#### THE OPPORTUNITY

Discover an exceptional investment opportunity in the thriving North Glenmore industrial hub of Kelowna. Each unit offers 1,206 square feet of main-level space, boasting an impressive 22-foot clear ceiling height and an exclusive grade load overhead door per unit.

#### PROPERTY DETAILS

(iii) MUNICIPAL ADDRESS

Unit 7 – 220 Neave Road Unit 8 – 220 Neave Road Kelowna, BC

UNIT SIZE

Unit 7 1,365 SF
Unit 8 1,206 SF
Combined 2,571 SF

ZONING

I1 | Light Industrial

YEAR BUILT 2006

STRATA FEES \$241.20 / Month

PARKING
Shared on-site

POSSESSION Immediate

(\$) LIST PRICE

Unit 7 \$504,367.50 Unit 8 \$445,617.00 Combined \$949,984.50