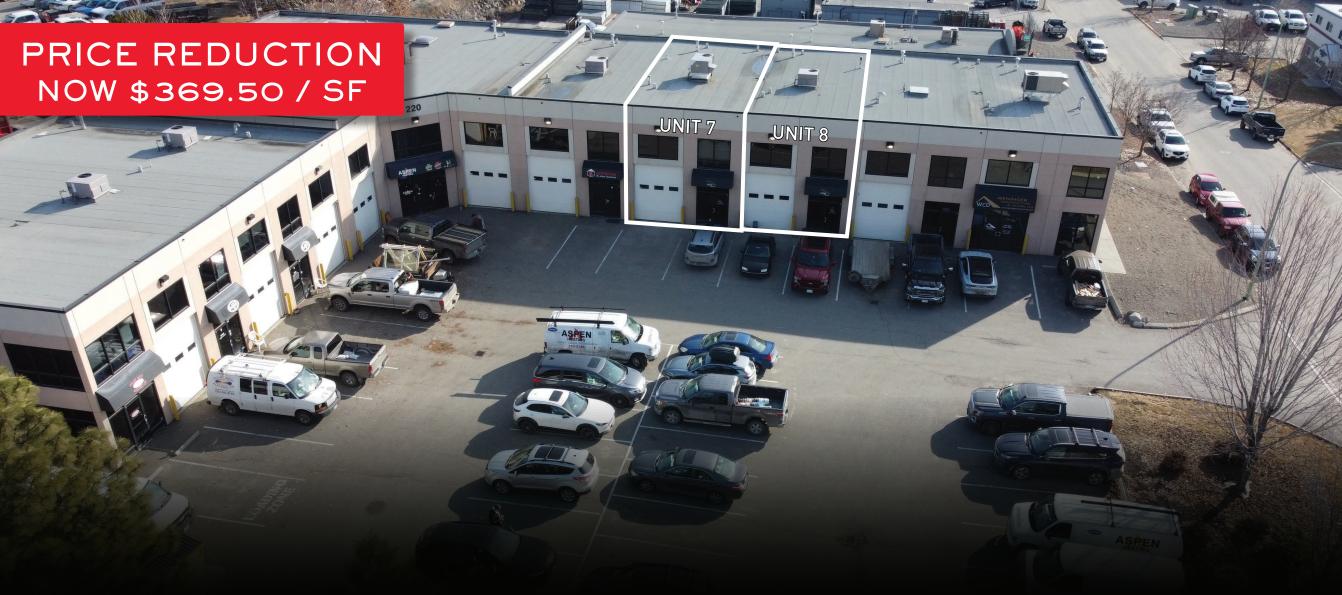

## FOR SALE

INDUSTRIAL UNITS LOCATED WITHIN THE NORTH GLENMORE INDUSTRIAL HUB

UNIT 7 & 8 - 220 NEAVE ROAD, KELOWNA BC

STEVE LAURSEN

250.808.8101

www.rlkcommercial.com

COMMERCIAL

MICHAEL WHITE

#### THE OPPORTUNITY

Discover an exceptional investment opportunity in the thriving North Glenmore industrial hub of Kelowna. Each unit offers 1,206 square feet of main-level space, boasting an impressive 22-foot clear ceiling height and an exclusive grade load overhead door per unit.

#### PROPERTY DETAILS

(iii) MUNICIPAL ADDRESS

Unit 7 – 220 Neave Road Unit 8 – 220 Neave Road Kelowna, BC

UNIT SIZE

Unit 7 1,365 SF
Unit 8 1,206 SF
Combined 2,571 SF

ZONING

I1 | Light Industrial

YEAR BUILT 2006

STRATA FEES \$241.20 / Month

PARKING
Shared on-site

POSSESSION Immediate

(\$) LIST PRICE

Unit 7 \$504,367.50 Unit 8 \$445,617.00 Combined \$949,984.50