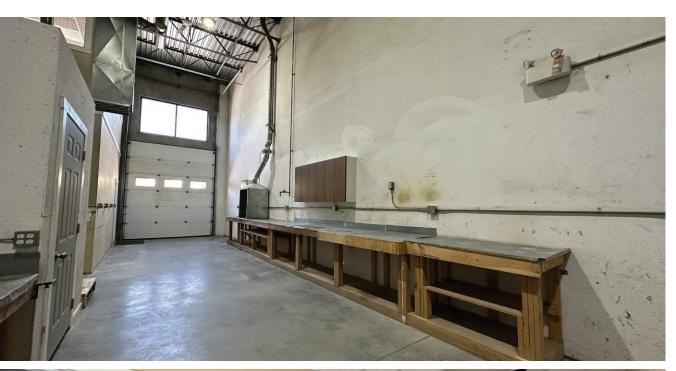

<sup>\*</sup>Bonus - unfinished mezzanine SF not included in \$/SF

| CONSTRUCTION       | Concrete tilt-up panels                                                |  |
|--------------------|------------------------------------------------------------------------|--|
| LOADING            | One exclusive electric grade load overhead door per unit 10' W x 12' H |  |
| CEILING HEIGHT     | 22 FT Clear                                                            |  |
| WASHROOMS          | Ground floor finished accessible washrooms in each unit                |  |
| RECIRCULATION FANS | Ceiling fans located throughout warehouse area in each unit            |  |
| HVAC               | HVAC installed throughout warehouse area in each unit                  |  |