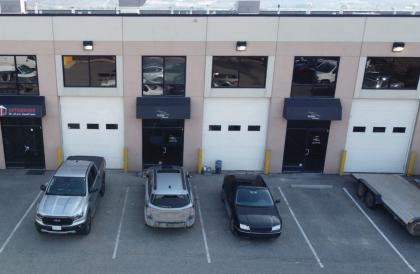

#### THE OPPORTUNITY

Discover an exceptional investment opportunity in the thriving North Glenmore industrial hub of Kelowna. Each unit offers 1,206 square feet of main-level space, boasting an impressive 22-foot clear ceiling height and an exclusive grade load overhead door per unit.

STRATA FEES \$241.20 / Month

PARKING
Shared on-site

POSSESSION Immediate

(\$) LIST PRICE

Unit 7 \$504,367.50 Unit 8 \$445,617.00 Combined \$949,984.50

## FEATURES

- Units can be purchased individually or together
- Pass through door connecting both units (can be closed off if purchased individually)
- Large windows allow for ample natural light in the space
- Expansive parking lot