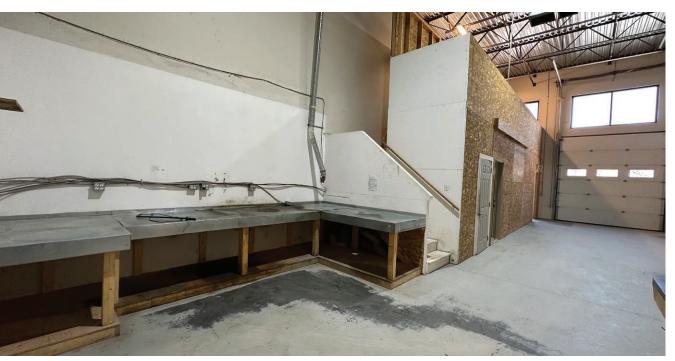

<sup>\*</sup>Bonus - unfinished mezzanine SF not included in \$/SF

| CONSTRUCTION       | Concrete tilt-up panels                                                |  |
|--------------------|------------------------------------------------------------------------|--|
| LOADING            | One exclusive electric grade load overhead door per unit 10' W x 12' H |  |
| CEILING HEIGHT     | 22 FT Clear                                                            |  |
| WASHROOMS          | Ground floor finished accessible washrooms in each unit                |  |
| RECIRCULATION FANS | Ceiling fans located throughout warehouse area in each unit            |  |
| HVAC               | HVAC installed throughout warehouse area in each unit                  |  |

# **U**NIT **7**