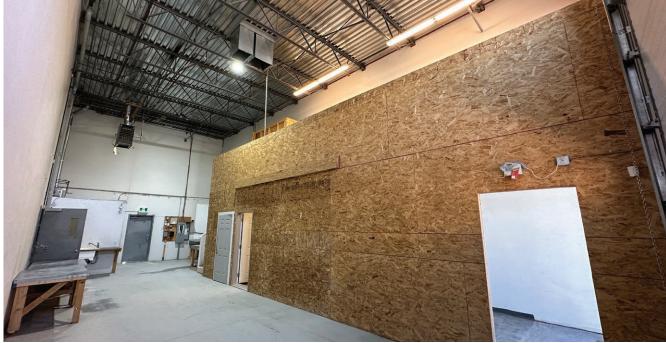

#### THE OPPORTUNITY

Discover an exceptional investment opportunity in the thriving North Glenmore industrial hub of Kelowna. Each unit offers 1,206 square feet of main-level space, boasting an impressive 22-foot clear ceiling height and an exclusive grade load overhead door per unit.

<sup>\*</sup>Bonus - unfinished mezzanine SF not included in \$/SF

| CONSTRUCTION       | Concrete tilt-up panels                                                |  |
|--------------------|------------------------------------------------------------------------|--|
| LOADING            | One exclusive electric grade load overhead door per unit 10' W x 12' H |  |
| CEILING HEIGHT     | 22 FT Clear                                                            |  |
| WASHROOMS          | Ground floor finished accessible washrooms in each unit                |  |
| RECIRCULATION FANS | Ceiling fans located throughout warehouse area in each unit            |  |
| HVAC               | HVAC installed throughout warehouse area in each unit                  |  |