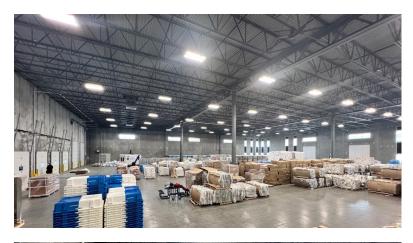

## **Property Features**

± 28-foot clear ceiling height

347/600V 3-phase power

Building designed to accommodate 53' semitrucks and trailers

LED-lighting with occupancy motion sensors

9 dock & 4 grade loading doors