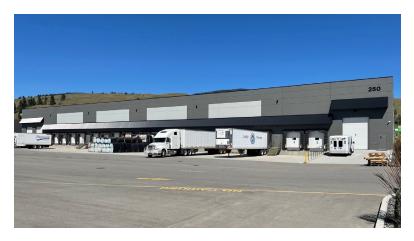

## **Property Features**

± 28-foot clear ceiling height

347/600V 3-phase power

Building designed to accommodate 53' semitrucks and trailers

LED-lighting with occupancy motion sensors

9 dock & 4 grade loading doors

Generous staff & visitor parking

HVAC with economizers & ceiling fans

35 acre Industrial Park setting

\*All property features should be independently verified by prospective parties.