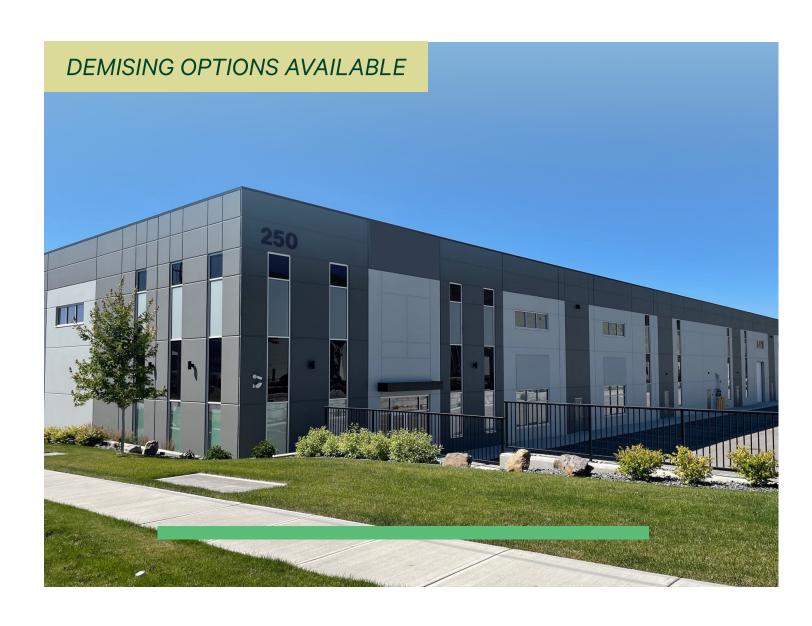

## 250 Beaver Lake Road | Kelowna, BC

State-of-the-Art Warehouse Facility 10,000 SF - 30,710 SF Available Immediately

## **Property Details**

**Building Area** 10,000 SF - 30,710 SF

Sublease Rate Contact Listing Agents

Additional Rent Contact Listing Agents

**Term** Up to November 30, 2031

**Availability** Immediately

## **Property Features**

± 28-foot clear ceiling height

347/600V 3-phase power

Building designed to accommodate 53' semitrucks and trailers

LED-lighting with occupancy motion sensors

9 dock & 4 grade loading doors