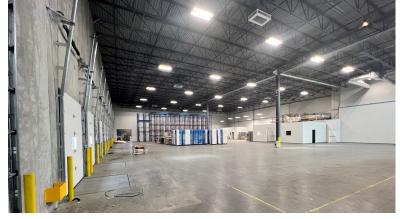

## **Property Features**

± 28-foot clear ceiling height

347/600V 3-phase power

Building designed to accommodate 53' semitrucks and trailers

LED-lighting with occupancy motion sensors

9 dock & 4 grade loading doors

Generous staff & visitor parking

HVAC with economizers & ceiling fans

35 acre Industrial Park setting

\*All property features should be independently verified by prospective parties.