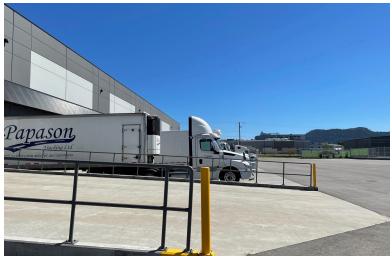

## **Property Features**

± 28-foot clear ceiling height

347/600V 3-phase power

Building designed to accommodate 53' semitrucks and trailers

LED-lighting with occupancy motion sensors

9 dock & 4 grade loading doors