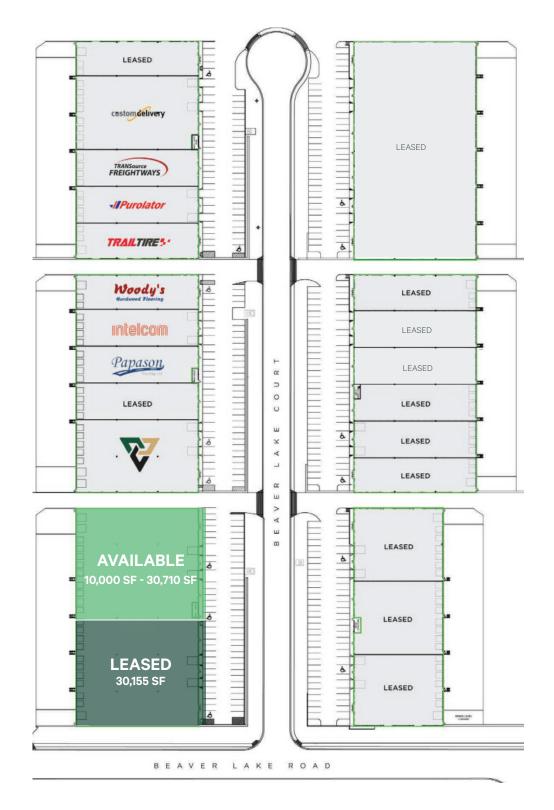

# Site Plan

\*not to scale

## **Property Details**

**Building Area** 10,000 SF - 30,710 SF

Sublease Rate Contact Listing Agents

Additional Rent Contact Listing Agents

**Term** Up to November 30, 2031

**Availability** Immediately