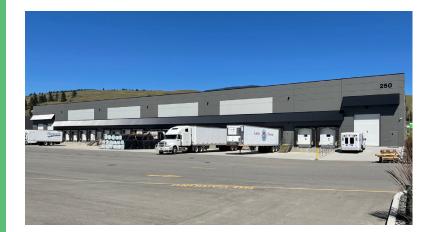

## **Property Features**

± 28-foot clear ceiling height

347/600V 3-phase power

Free-standing building designed to accommodate 53' semi-trucks and trailers

LED-lighting with occupancy motion sensors

19 dock & 5 grade loading doors

#### **Location Features**

- Direct access to Highway 97
- 10 minutes to Kelowna International Airport
- Zoning: I-2 (General Industrial)
- New industrial park home to national courier companies and manufacturers
- Close to numerous amenities including card lock