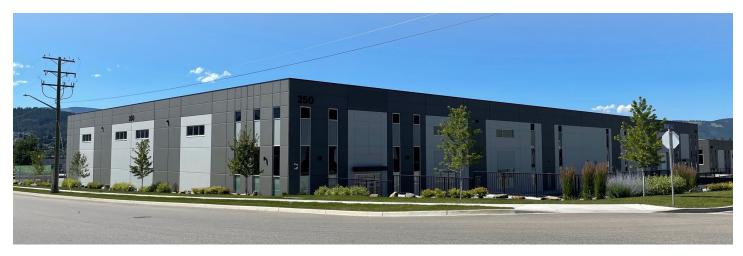

# For Sublease

# 250 Beaver Lake Road | Kelowna, BC

State-of-the-Art Free-Standing Warehouse Facility 30,000 SF - 60,865 SF

## **Property Features**

± 28-foot clear ceiling height

347/600V 3-phase power

Free-standing building designed to accommodate 53' semi-trucks and trailers

LED-lighting with occupancy motion sensors

19 dock & 5 grade loading doors