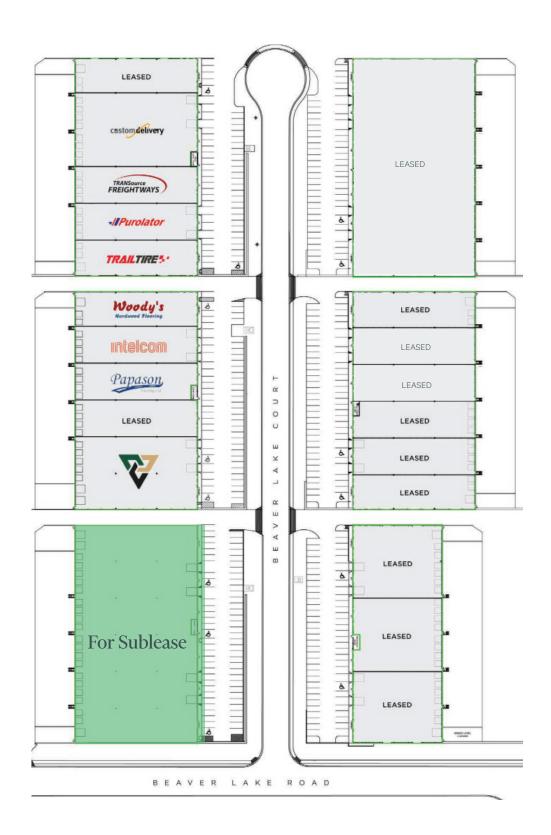

# For Sublease

# **Property Details**

**Building Area** 30,000 SF - 60,865 SF

Sublease Rate Contact Listing Agents

Additional Rent Contact Listing Agents

**Term** Up to November 30, 2031

**Availability** Immediately

#### **Location Features**

- Direct access to Highway 97
- 10 minutes to Kelowna International Airport
- Zoning: I-2 (General Industrial)
- New industrial park home to national courier companies and manufacturers
- Close to numerous amenities including card lock