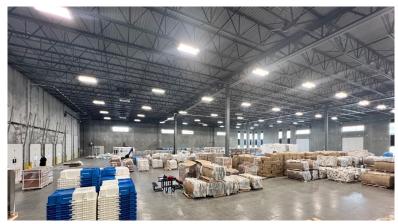

## **Property Features**

± 28-foot clear ceiling height

347/600V 3-phase power

Free-standing building designed to accommodate 53' semi-trucks and trailers

LED-lighting with occupancy motion sensors

19 dock & 5 grade loading doors

#### Tenant Chattels Available for Purchase

- Clean-room and mechanical systems
- Racking
- Compactor
- Office improvements