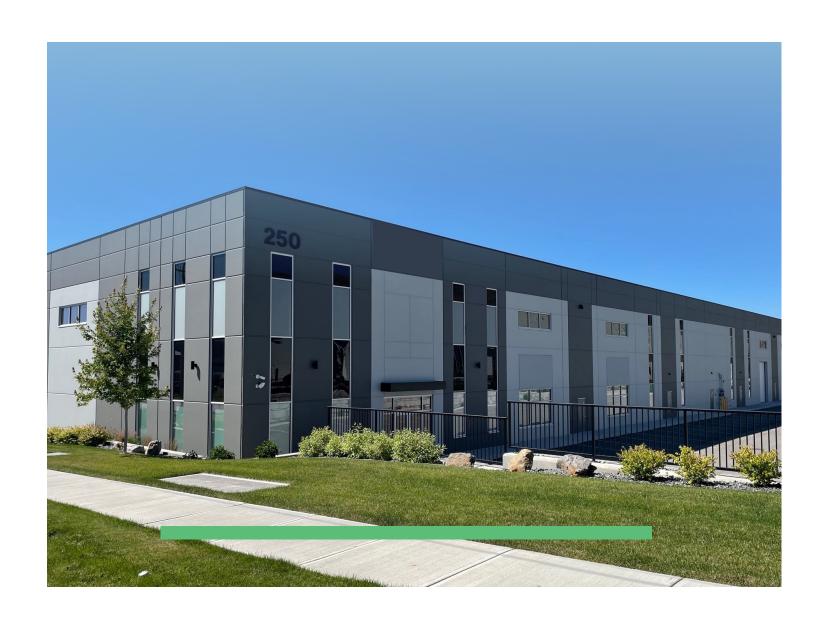

# 250 Beaver Lake Road | Kelowna, BC

State-of-the-Art Free-Standing Warehouse Facility 30,000 SF - 60,865 SF

# **Property Details**

**Building Area** 30,000 SF - 60,865 SF

Sublease Rate Contact Listing Agents

Additional Rent Contact Listing Agents

**Term** Up to November 30, 2031

**Availability** Immediately

## **Property Features**

± 28-foot clear ceiling height

347/600V 3-phase power

Free-standing building designed to accommodate 53' semi-trucks and trailers

LED-lighting with occupancy motion sensors

19 dock & 5 grade loading doors