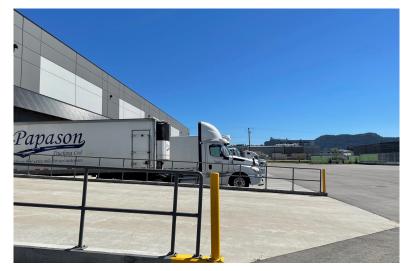

## **Property Features**

± 28-foot clear ceiling height

347/600V 3-phase power

Free-standing building designed to accommodate 53' semi-trucks and trailers

LED-lighting with occupancy motion sensors

19 dock & 5 grade loading doors