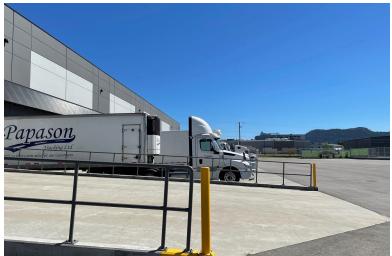

## **Property Features**

± 28-foot clear ceiling height

347/600V 3-phase power

Building designed to accommodate 53' semitrucks and trailers

LED-lighting with occupancy motion sensors

9 dock & 4 grade loading doors