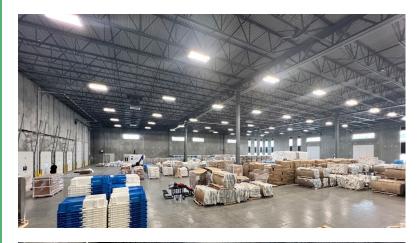

## **Property Features**

± 28-foot clear ceiling height

347/600V 3-phase power

Building designed to accommodate 53' semitrucks and trailers

LED-lighting with occupancy motion sensors

9 dock & 4 grade loading doors

Generous staff & visitor parking

HVAC with economizers & ceiling fans

35 acre Industrial Park setting

\*All property features should be independently verified by prospective parties.