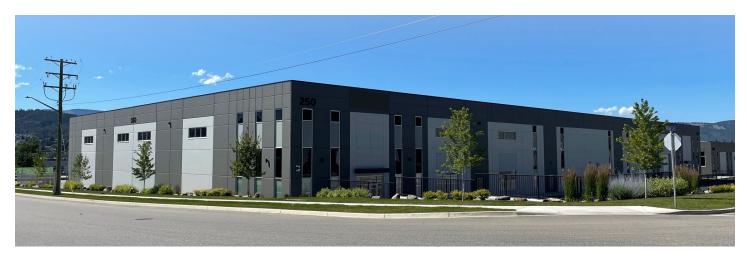

## 250 Beaver Lake Road | Kelowna, BC

State-of-the-Art Warehouse Facility 30,710 SF Available Immediately

## **Property Details**

**Building Area** 30,710 SF

Sublease Rate Contact Listing Agents

Additional Rent Contact Listing Agents

**Term** Up to November 30, 2031

**Availability** Immediately