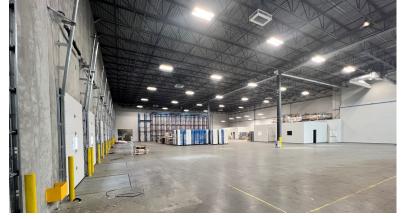

## **Property Features**

± 28-foot clear ceiling height

347/600V 3-phase power

Building designed to accommodate 53' semitrucks and trailers

LED-lighting with occupancy motion sensors

9 dock & 4 grade loading doors

Generous staff & visitor parking

HVAC with economizers & ceiling fans

35 acre Industrial Park setting

\*All property features should be independently verified by prospective parties.