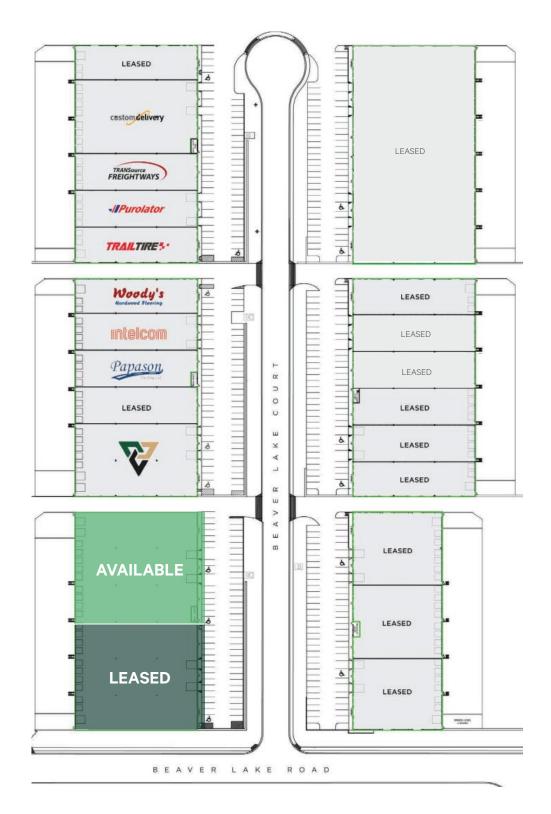

t Contact Listing Agents

**Term** Up to November 30, 2031

**Availability** Immediately

## **Location Features**

• Direct access to Highway 97

• 10 minutes to Kelowna International Airport

• Zoning: I-2 (General Industrial)

 New industrial park home to national courier companies and manufacturers

• Close to numerous amenities including card lock

## **Property Features**



± 28-foot clear ceiling height



347/600V 3-phase power



Building designed to accommodate 53' semitrucks and trailers



LED-lighting with occupancy motion sensors



9 dock & 4 grade loading doors



Generous staff & visitor parking



HVAC with economizers & ceiling fans



35 acre Industrial Park setting

\*All property features should be independently verified by prospective parties.









# Site Plan



\*not to scale





## **Contact Us**

## Harry Ghag

Personal Real Estate Corporation Vice President • mapbox Advisory & Transaction Services

harry.ghag@cbre.com 604 662 5112

## Nicholas Westlake

Personal Real Estate Corporation Associate Vice President Advisory & Transaction Services Nicholas.Westlake@cbre.com 604 662 5115

### Steve Laursen

Personal Real Estate Corporation Royal Lepage Kelowna Commercial stevelaursen@rlkcommercial.com 250 808 8101