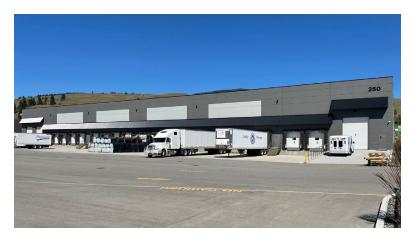

## **Property Features**

± 28-foot clear ceiling height

347/600V 3-phase power

Building designed to accommodate 53' semitrucks and trailers

LED-lighting with occupancy motion sensors

9 dock & 4 grade loading doors