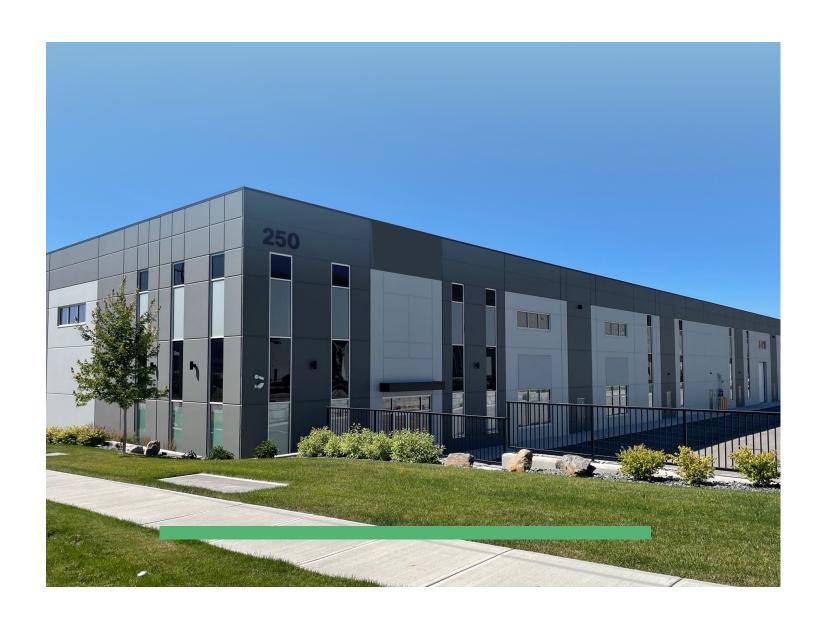

## 250 Beaver Lake Road | Kelowna, BC

State-of-the-Art Warehouse Facility 30,710 SF Available Immediately

## **Property Details**

**Building Area** 30,710 SF

Sublease Rate Contact Listing Agents

Additional Rent Contact Listing Agents

**Term** Up to November 30, 2031

**Availability** Immediately