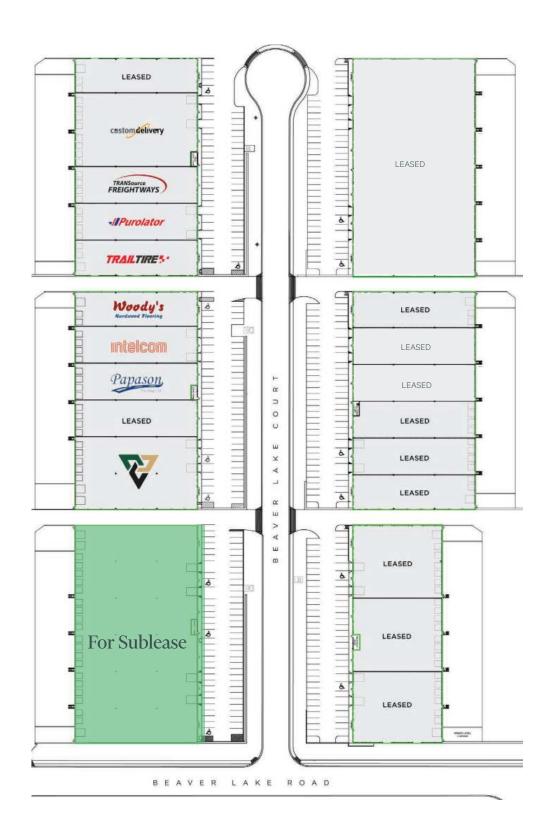

# For Sublease

# 250 Beaver Lake Road | Kelowna, BC

State-of-the-Art 60,865 SF Free-Standing Warehouse Facility

## **Property Details**

**Building Area** 60,865 SF

Sublease Rate Contact Listing Agents

Additional Rent Contact Listing Agents

**Term** Up to November 30, 2031

**Availability** Immediately

## **Property Features**

± 28-foot clear ceiling height

347/600V 3-phase power

Free-standing building designed to accommodate 53' semi-trucks and trailers

LED-lighting with occupancy motion sensors

19 dock & 5 grade loading doors

Generous staff & visitor parking

HVAC with economizers & ceiling fans

35 acre Industrial Park setting

\*All property features should be independently verified by prospective parties.