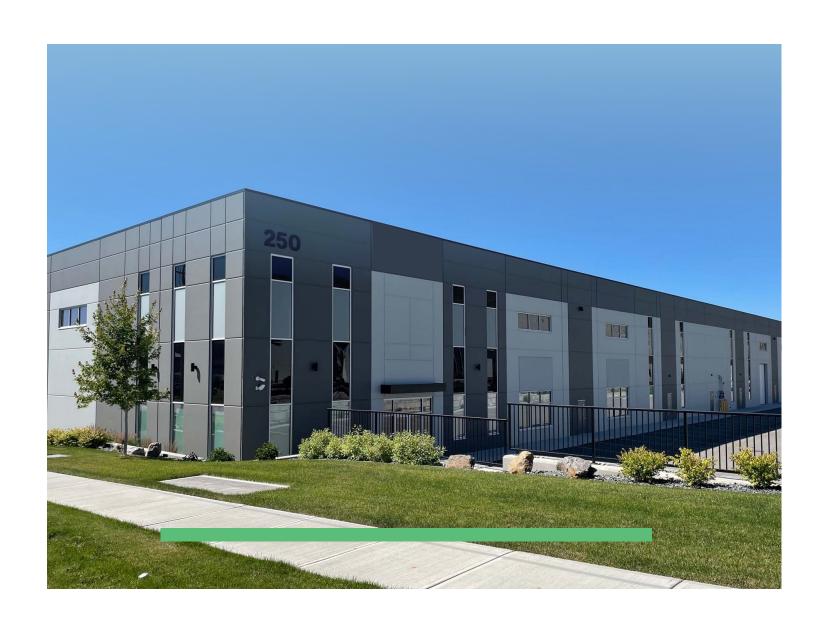

# 250 Beaver Lake Road | Kelowna, BC

State-of-the-Art 60,865 SF Free-Standing Warehouse Facility

## **Property Details**

**Building Area** 60,865 SF

Sublease Rate Contact Listing Agents

Additional Rent Contact Listing Agents

**Term** Up to November 30, 2031

**Availability** Immediately

## **Property Features**

± 28-foot clear ceiling height

347/600V 3-phase power

Free-standing building designed to accommodate 53' semi-trucks and trailers

LED-lighting with occupancy motion sensors

19 dock & 5 grade loading doors