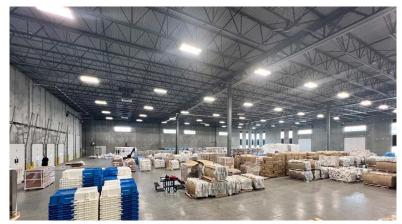

## **Property Features**

± 28-foot clear ceiling height

347/600V 3-phase power

Free-standing building designed to accommodate 53' semi-trucks and trailers

LED-lighting with occupancy motion sensors

19 dock & 5 grade loading doors

#### Tenant Chattels Available for Purchase

- Clean-room and mechanical systems
- Racking
- Compactor
- Office improvements