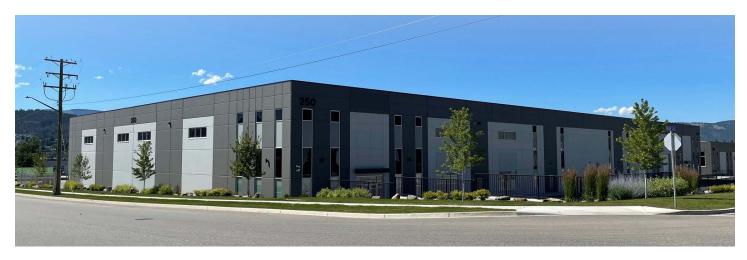

# For Sublease

# 250 Beaver Lake Road | Kelowna, BC

State-of-the-Art 60,865 SF Free-Standing Warehouse Facility

## **Property Features**

± 28-foot clear ceiling height

347/600V 3-phase power

Free-standing building designed to accommodate 53' semi-trucks and trailers

LED-lighting with occupancy motion sensors

19 dock & 5 grade loading doors