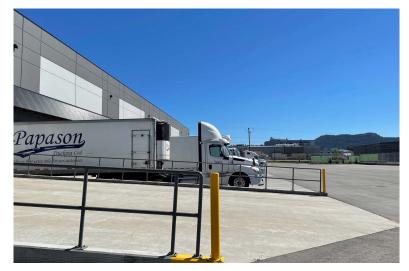

## **Property Features**

± 28-foot clear ceiling height

347/600V 3-phase power

Free-standing building designed to accommodate 53' semi-trucks and trailers

LED-lighting with occupancy motion sensors

19 dock & 5 grade loading doors