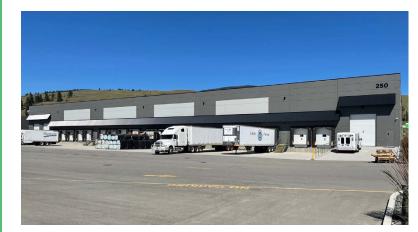

## **Property Features**

± 28-foot clear ceiling height

347/600V 3-phase power

Free-standing building designed to accommodate 53' semi-trucks and trailers

LED-lighting with occupancy motion sensors

19 dock & 5 grade loading doors

#### **Location Features**

- Direct access to Highway 97
- 10 minutes to Kelowna International Airport
- Zoning: I-2 (General Industrial)
- New industrial park home to national courier companies and manufacturers
- Close to numerous amenities including card lock