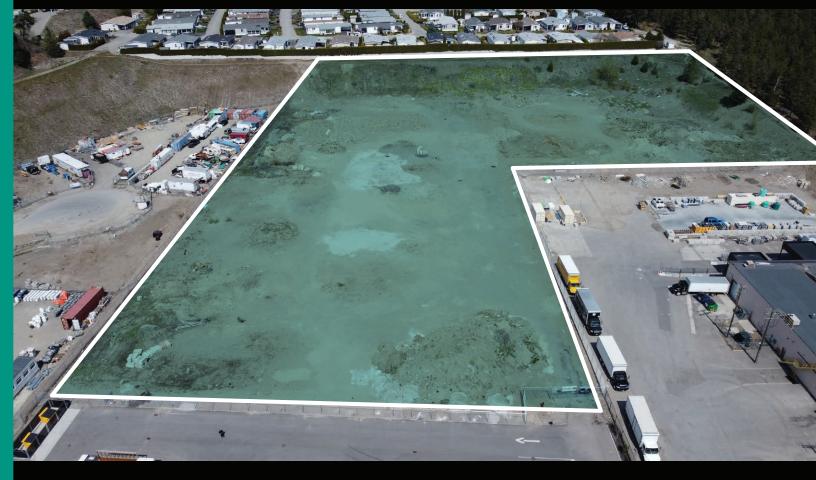

#### THE OPPORTUNITY

2648 Kyle Road presents an opportunity to continue the development of West Kelowna's newest and largest freehold industrial neighbourhood. This property is ideally situated within a couple blocks of two controlled intersections accessing Highway 97.

### CONTINUE TO GROW WEST KELOWNA'S NEWEST INDUSTRIAL PARK