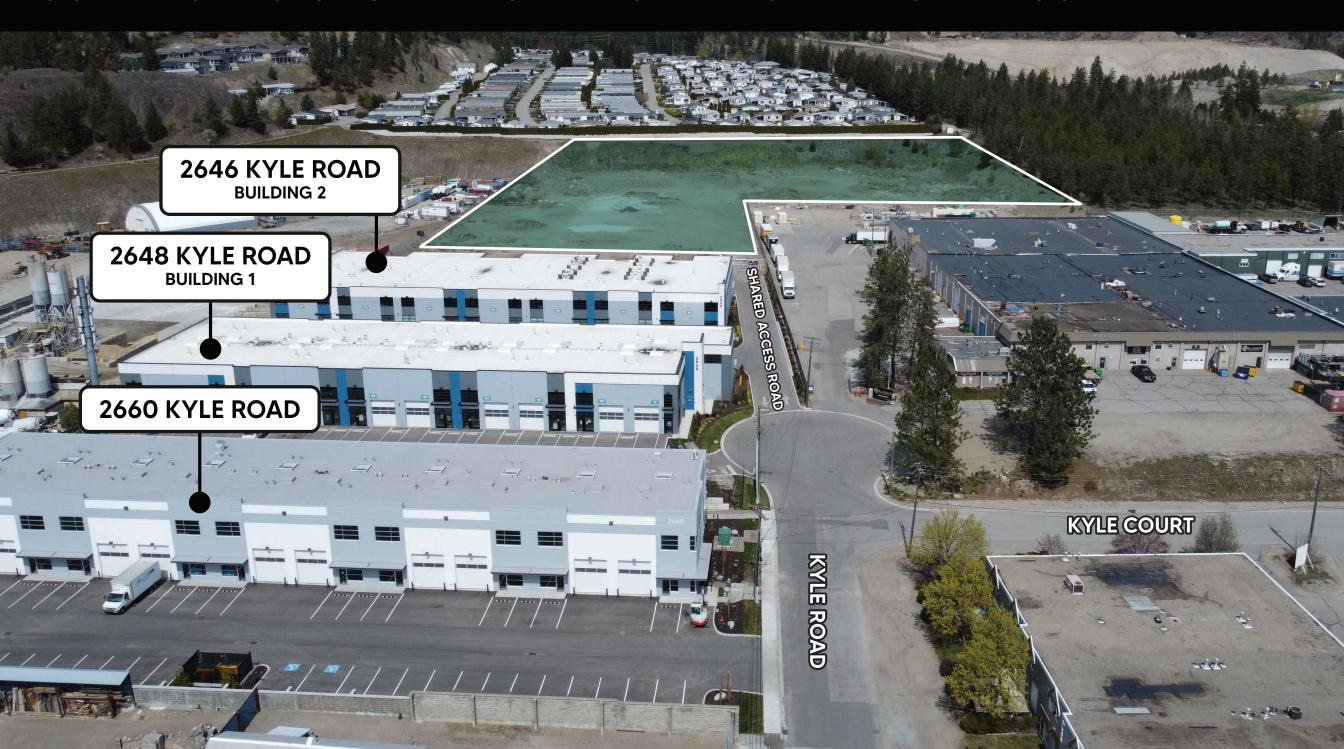

KYLE ROAD, WEST KELOWNA

STEVE LAURSEN

250.808.8101

www.rlkcommercial.com

COMMERCIAL



#### THE OPPORTUNITY

2648 Kyle Road presents an opportunity to continue the development of West Kelowna's newest and largest freehold industrial neighbourhood. This property is ideally situated within a couple blocks of two controlled intersections accessing Highway 97.

# PROPERTY DETAILS



2648 Kyle Road West Kelowna, BC

SITE SIZE

7.39 Acres | 321,904 SF

**USABLE SITE SIZE** 

6.44 Acres | 280,928 SF

\*Retaining wall required based on conceptual plans

**II** ZONING

11 Light Industrial

PID

031-302-742

LEGAL DESCRIPTION:

PLAN EPP108507 LOT 1 DISTRICT LOT 2601, OSOYOOS DIVISION OF YALE DISTRICT

\$ **LISTING PRICE** \$16,250,000

### CONTINUE TO GROW WEST KELOWNA'S NEWEST INDUSTRIAL PARK



### CONCEPTUAL PLAN







#### **LOCATION OVERVIEW**

2648 Kyle Road is conveniently located just 10 minutes from Downtown Kelowna and 6 minutes from Downtown Westbank. Ideally located just off of Highway 97 between two major intersections in the up and coming industrial area of West Kelowna. West Kelowna is the first point of entry to the Okanagan from Metro Vancouver via the Okanagan Connector, which is just minutes away from Kyle Road.





## KELOWNA'S INDUSTRIAL MARKET BY THE NUMBERS

#### **5 YEAR SNAPSHOT**

2017 to 2022

| Strata price increase                 | 88%  |
|---------------------------------------|------|
| Lease rate increase                   | 42%  |
| Land price increase                   | 111% |
| Industrial vacancy decrease from 4.9% |      |
|