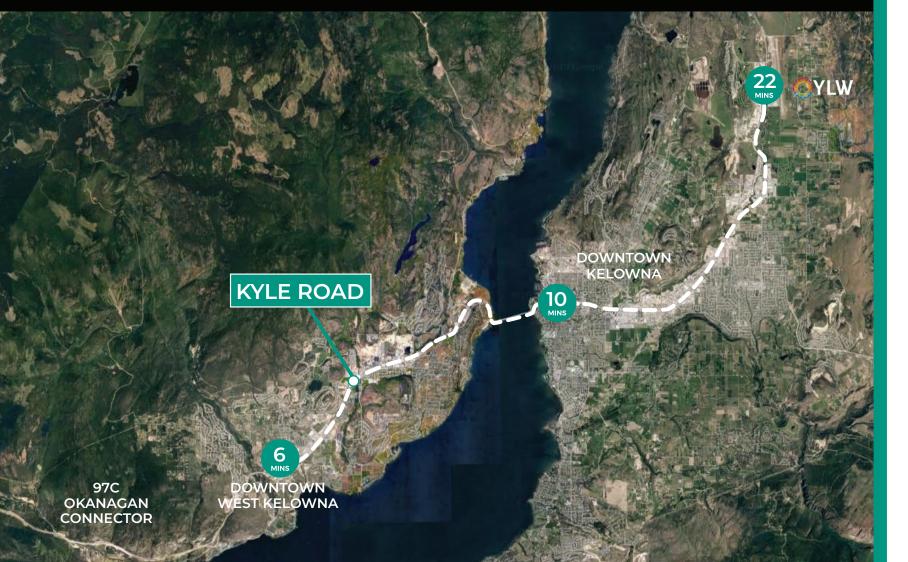

#### **LOCATION OVERVIEW**

2648 Kyle Road is conveniently located just 10 minutes from Downtown Kelowna and 6 minutes from Downtown Westbank. Ideally located just off of Highway 97 between two major intersections in the up and coming industrial area of West Kelowna. West Kelowna is the first point of entry to the Okanagan from Metro Vancouver via the Okanagan Connector, which is just minutes away from Kyle Road.

#### **DRIVE TIMES**

6 MIN
TO DOWNTOWN
WEST KELOWNA

10 MIN
TO DOWNTOWN
KELOWNA

**22 MIN**TO KELOWNA
INT'L AIRPORT

4 HRS
TO VANCOUVE

7 HRS