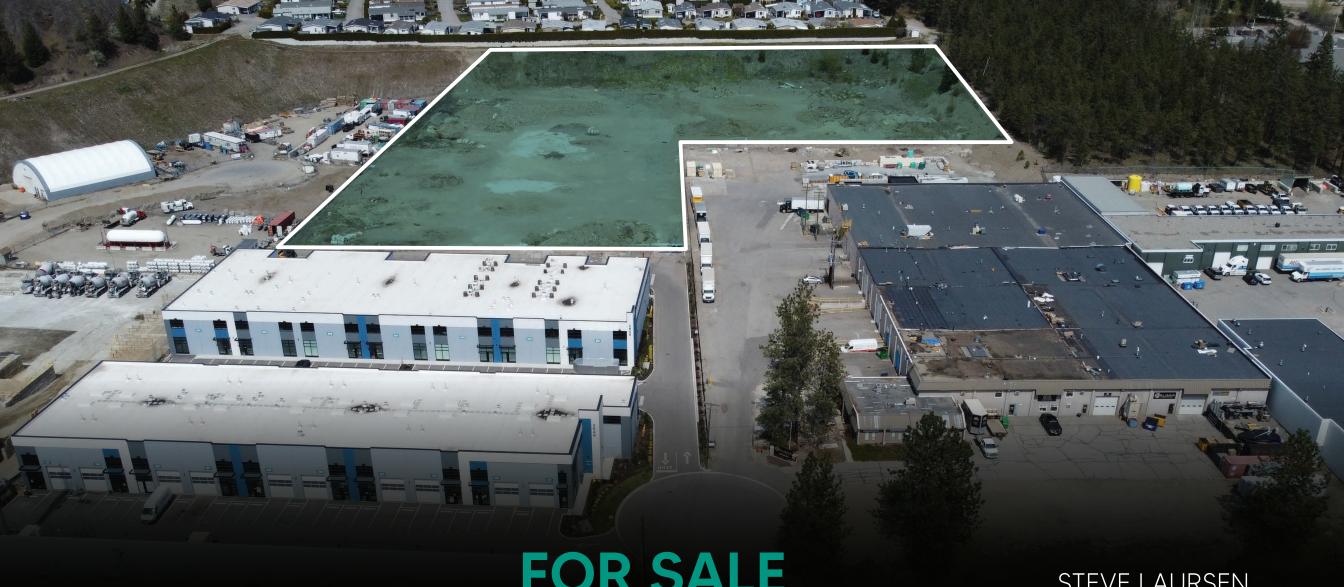

## **FOR SALE**

7.39 ACRES OF DEVELOPMENT **READY INDUSTRIAL LAND** 

2648 KYLE ROAD, WEST KELOWNA

STEVE LAURSEN

250.808.8101

www.rlkcommercial.com

COMMERCIAL

#### THE OPPORTUNITY

2648 Kyle Road presents an opportunity to continue the development of West Kelowna's newest and largest freehold industrial neighbourhood. This property is ideally situated within a couple blocks of two controlled intersections accessing Highway 97.

# PROPERTY DETAILS

2648 Kyle Road West Kelowna, BC

SITE SIZE

7.39 Acres | 321,904 SF

**USABLE SITE SIZE** 

6.44 Acres | 280,928 SF

\*Retaining wall required based on conceptual plans

**II** ZONING