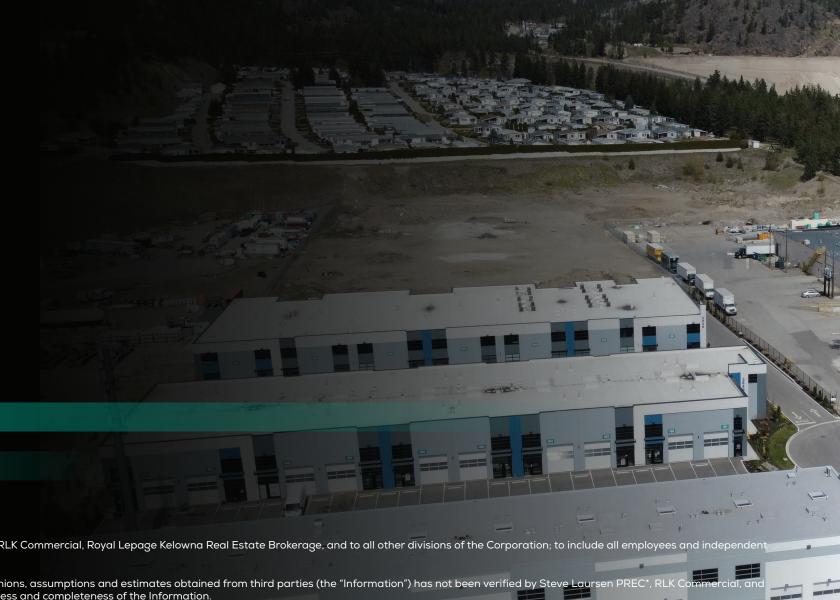

#### THE OPPORTUNITY

2648 Kyle Road presents an opportunity to continue the development of West Kelowna's newest and largest freehold industrial neighbourhood. This property is ideally situated within a couple blocks of two controlled intersections accessing Highway 97.

### CONTINUE TO GROW WEST KELOWNA'S NEWEST INDUSTRIAL PARK

#### **LOCATION OVERVIEW**

2648 Kyle Road is conveniently located just 10 minutes from Downtown Kelowna and 6 minutes from Downtown Westbank. Ideally located just off of Highway 97 between two major intersections in the up and coming industrial area of West Kelowna. West Kelowna is the first point of entry to the Okanagan from Metro Vancouver via the Okanagan Connector, which is just minutes away from Kyle Road.