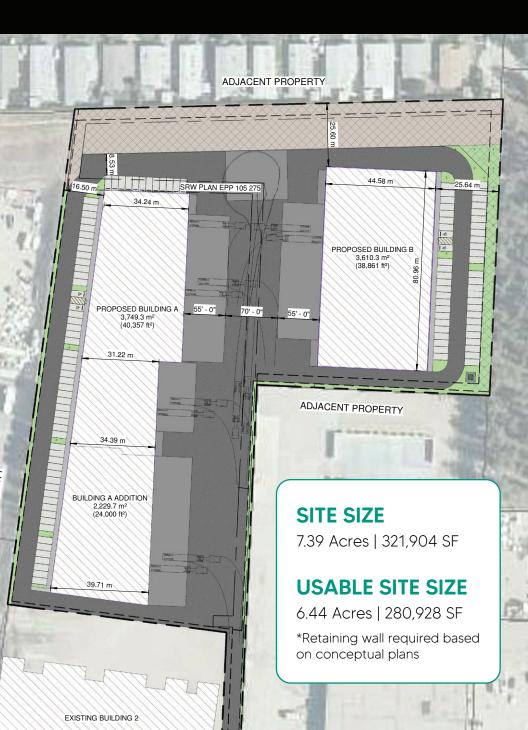

# PROPERTY DETAILS

2648 Kyle Road West Kelowna, BC

SITE SIZE

7.39 Acres | 321,904 SF

**USABLE SITE SIZE** 

6.44 Acres | 280,928 SF

\*Retaining wall required based on conceptual plans

**II** ZONING

11 Light Industrial

PID

031-302-742

LEGAL DESCRIPTION:

PLAN EPP108507 LOT 1 DISTRICT LOT 2601, OSOYOOS DIVISION OF YALE DISTRICT

\$ **LISTING PRICE** \$16,250,000

### CONCEPTUAL PLAN