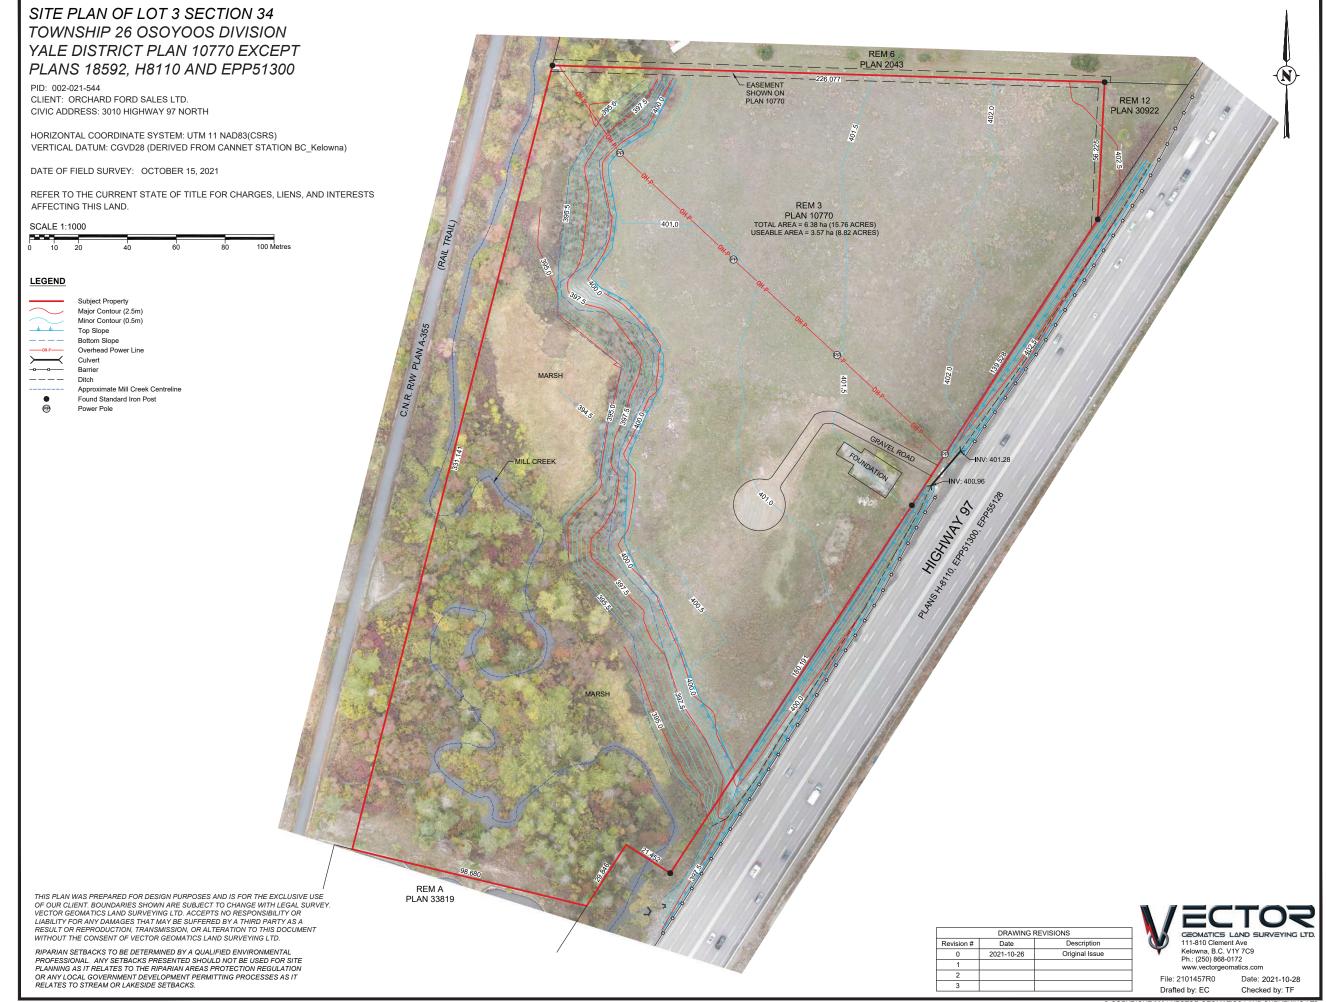

### SITE PLAN

#### PROPERTY DETAILS

- MUNICIPAL ADDRESS
  3010 Highway 97 N, Kelowna BC
- ZONING
  A1 | Agricultural Land Reserve
- GROSS SITE AREA

  15.76 Acres | 686,505.6 SF
- USABLE AREA 8.82 Acres | 384,199.2 SF
- PID 002-021-544
- LEGAL DESCRIPTON
  PLAN KAP10770 LOT 3 SECTION 34
  TOWNSHIP 26 EXC EPT PLAN 18592,
  H8110 & EPP51300
- \$4,900,000