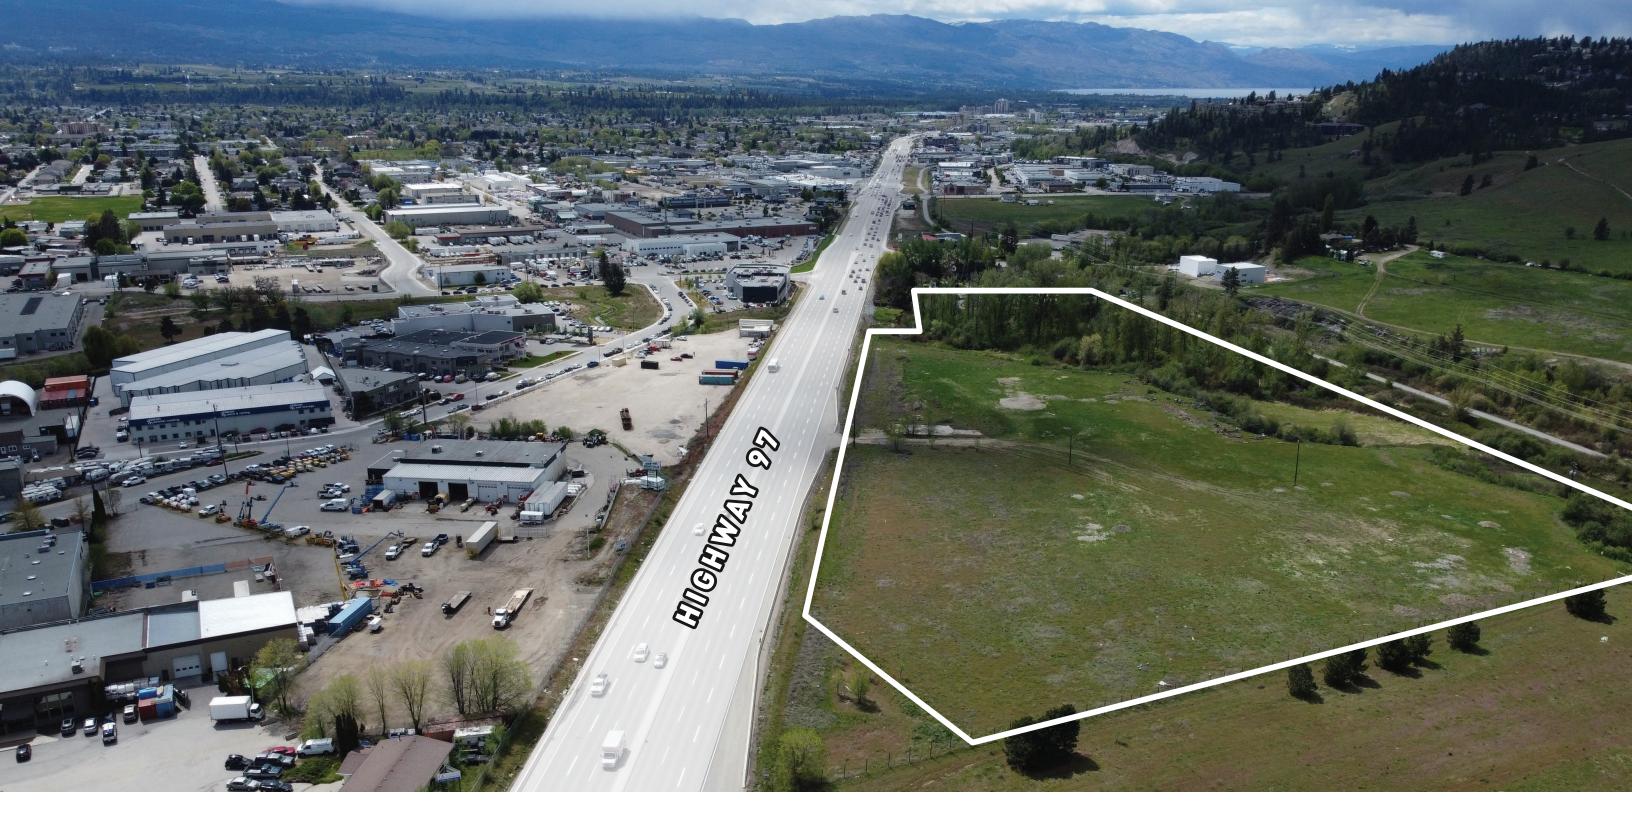

# FOR SALE

15.76 ACRES OF AGRICULTURAL LAND WITH 1,049 FEET OF HIGHWAY 97 FRONTAGE

3010 HIGHWAY 97 N, KELOWNA

STEVE LAURSEN

250.808.8101

COMMERCIAL

www.rlkcommercial.com

#### THE OPPORTUNITY

Opportunity to acquire a 15.76 acre property located on Highway 97 N with neighbouring properties such as Scandia, Porsche, Hyundai and runs adjacent to the Okanagan Rail Trail. The property fronts 1,049 feet of frontage along Highway 97 with 8.82 Acres of usable land, this property is zoned Al and is in the ALR.

#### PROPERTY DETAILS

- MUNICIPAL ADDRESS
  3010 Highway 97 N, Kelowna BC
- ZONING
  A1 | Agricultural Land Reserve
- GROSS SITE AREA

  15.76 Acres | 686,505.6 SF
- USABLE AREA 8.82 Acres | 384,199.2 SF
- PID 002-021-544
- LEGAL DESCRIPTON
  PLAN KAP10770 LOT 3 SECTION 34
  TOWNSHIP 26 EXC EPT PLAN 18592,
  H8110 & EPP51300
- \$4,900,000

#### PROPERTY HIGHLIGHTS

- Direct access to Highway 97
- Approximately 50,000 + drive by vehicles per day