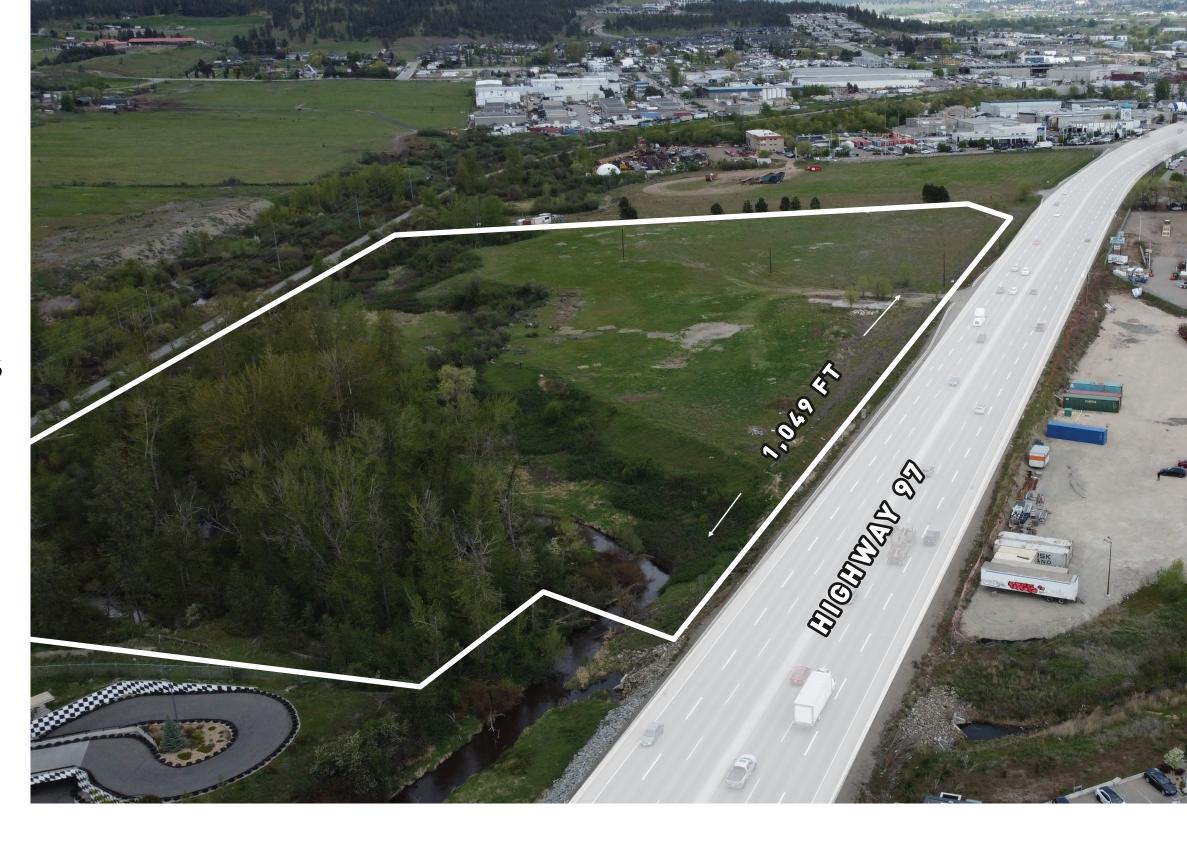

#### THE OPPORTUNITY

Opportunity to acquire a 15.76 acre property located on Highway 97 N with neighbouring properties such as Scandia, Porsche, Hyundai and runs adjacent to the Okanagan Rail Trail. The property fronts 1,049 feet of frontage along Highway 97 with 8.82 Acres of usable land, this property is zoned Al and is in the ALR.

#### PROPERTY HIGHLIGHTS

- Direct access to Highway 97
- Approximately 50,000 + drive by vehicles per day