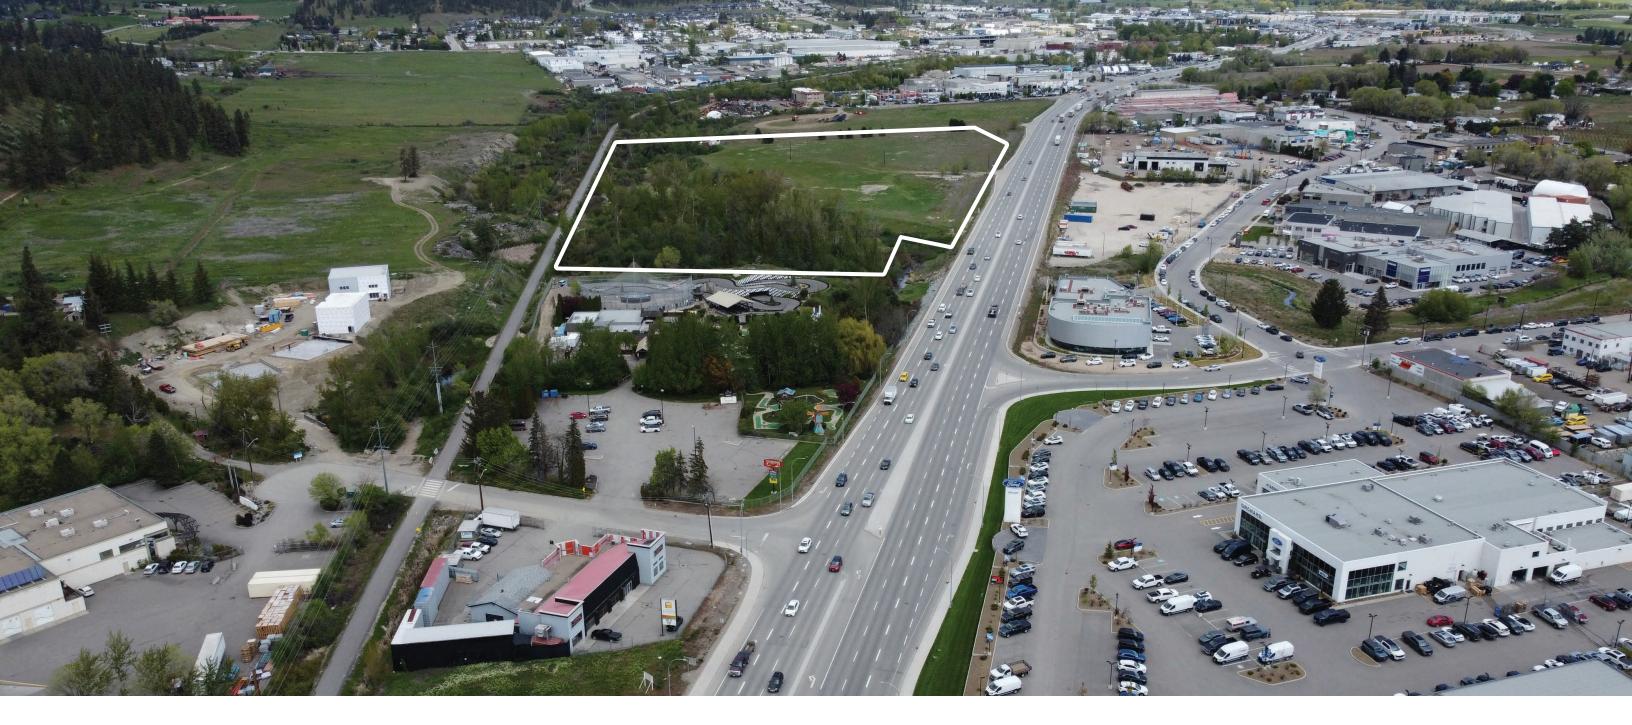

#### THE OPPORTUNITY

Opportunity to acquire a 15.76 acre property located on Highway 97 N with neighbouring properties such as Scandia, Porsche, Hyundai and runs adjacent to the Okanagan Rail Trail. The property fronts 1,049 feet of frontage along Highway 97 with 8.82 Acres of usable land, this property is zoned Al and is in the ALR.

#### PROPERTY HIGHLIGHTS

- Direct access to Highway 97
- Approximately 50,000 + drive by vehicles per day