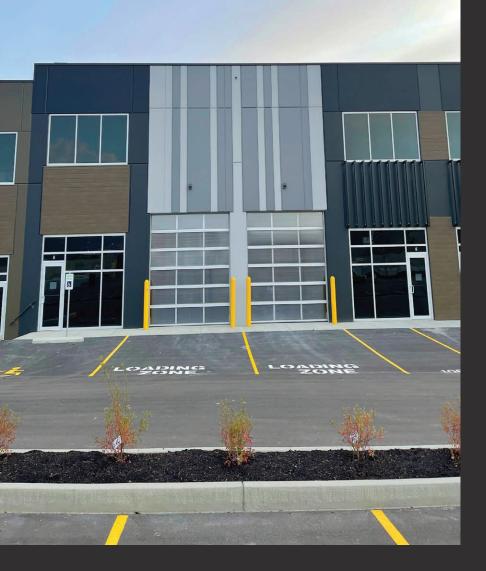

### **PROPERTY DETAILS**

MUNICIPAL ADDRESS
Unit 105
2030 Matrix Court, Kelowna BC

YEAR BUILT 2021

Cround - 2,325 SF Mezz - 974 SF 105 Total SF - 3,299 SF

One at grade loading bay with 12' X 12' OH door at front of unit PARKING 3 Reserved stalls and multiple shared stalls

### **FEATURES**

- 24' Clear ceiling height
- 200 AMP 3 phase 120/208V power
- $\cdot$  1 at grade loading bay with a 12' X 12' OH door
- 300 lb psf load capacity on main floor

Built-in open mezzanine with 100 lb psf load capacity

<u> 105 - 2030</u>

CRESCENT

- HVAC stubbed into mezzanine
- Rough in plumbing for future washrooms provided
- Three reserved parking stalls