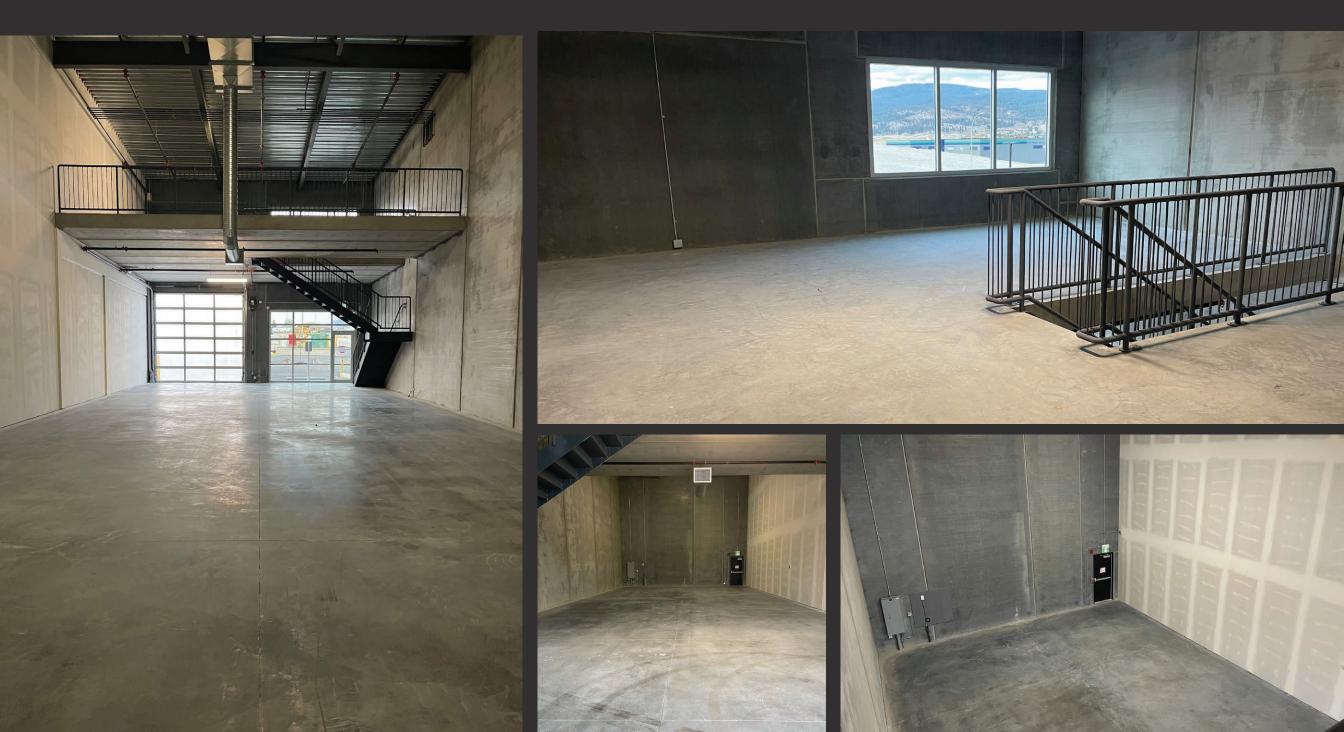

ommodate their warehouse and office needs within a brand new Precast concrete development that offers Purchasers flexibility with 3,299 square feet and ample parking onsite. The Airport Business park combines both commercial and industrial zones within a rapid growth area of Kelowna.



### **FEATURES**

- 24' Clear ceiling height
- 200 AMP 3 phase 120/208V power
- $\cdot$  1 at grade loading bay with a 12' X 12' OH door
- 300 lb psf load capacity on main floor

Built-in open mezzanine with 100 lb psf load capacity

<u> 105 - 2030</u>

CRESCENT

- HVAC stubbed into mezzanine
- Rough in plumbing for future washrooms provided
- Three reserved parking stalls

### **FLOOR PLAN**

### 105

GROUND - 2,325 SF MEZZ - 974 SF TOTAL SF - 3,299 SF

#### GROUND

MEZZANINE





### **INTERIOR PHOTOS**



# 105 - 2030 MATRIX C R E S C E N T

## LOCATION OVERVIEW





### CONTACT

### **STEVE LAURSEN**

PERSONAL REAL ESTATE CORPORATION

250.808.8101 stevelaursen@royallepage.ca www.stevelaursen.com



This disclaimer shall apply to Steve Laursen Personal Real Estate Corporation (PREC\*), Royal Lepage Kelowna Real Estate Brokerage, and to all other divisions of the Corporation; to include all employees and independent contractors.

The information set out herein, including, without limitation, any projections, images, opinions, assumptions and estimates obtained from third parties (the "Information") has not been verified by Steve Laursen PREC\*, and Royal Lepage Kelowna does not represent, warrant or guarantee the accuracy, correctness and completeness of the Information.

105 - 2030

CRESC