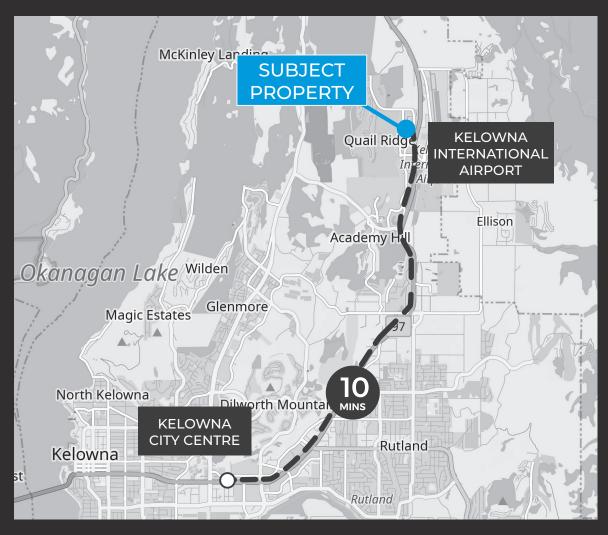

Precast concrete development that offers Purchasers flexibility with 3,299 square feet and ample parking onsite. The Airport Business park combines both commercial and industrial zones within a rapid growth area of Kelowna.



### **FEATURES**

- 24' Clear ceiling height
- 200 AMP 3 phase 120/208V power
- $\cdot$  1 at grade loading bay with a 12' X 12' OH door
- 300 lb psf load capacity on main floor

Built-in open mezzanine with 100 lb psf load capacity

<u> 105 - 2030</u>

CRESCENT

- HVAC stubbed into mezzanine
- Rough in plumbing for future washrooms provided
- Three reserved parking stalls

### **FLOOR PLAN**

### 105

GROUND - 2,325 SF MEZZ - 974 SF TOTAL SF - 3,299 SF

#### GROUND

MEZZANINE





### **INTERIOR PHOTOS**



# 105 - 2030 MATRIX C R E S C E N T

## LOCATION OVERVIEW





### CONTACT

### **STEVE LAURSEN**

PERSONAL REAL ESTATE CORPORATION

250.808.8101 stevelaursen@royallepage.ca www.stevelaursen.com



This disclaimer shall apply to Steve Laursen Personal Real Estate Corporation (PREC\*), Royal Lepage Kelowna Real Estate Brokerage, and to all other divisions of the Corporation; to include all employees and independent contractors.

The information set out herein, including, without limitation, any projections, images, opinions, assumptions and estimates obtained from third parties (the "Information") has not been verified by Steve Laursen PREC\*, and Royal Lepage Kelowna does not represent, warrant or guarantee the accuracy, correctness and completeness of the Information.

105 - 2030

CRESCENT

6

105

7

Steve Laursen PREC\* does not accept or assum