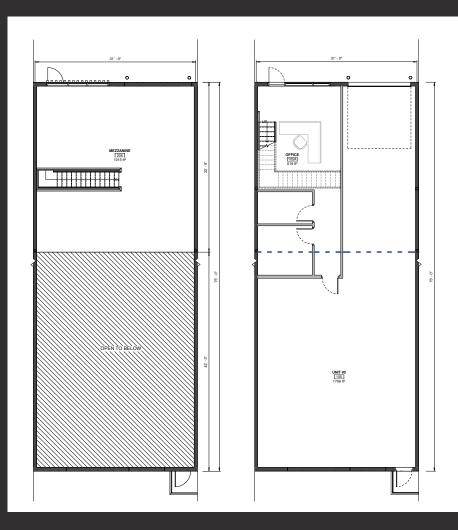

### **FLOOR PLAN**

### 105

GROUND - 2,325 SF MEZZ - 974 SF TOTAL SF - 3,299 SF

#### GROUND

MEZZANINE