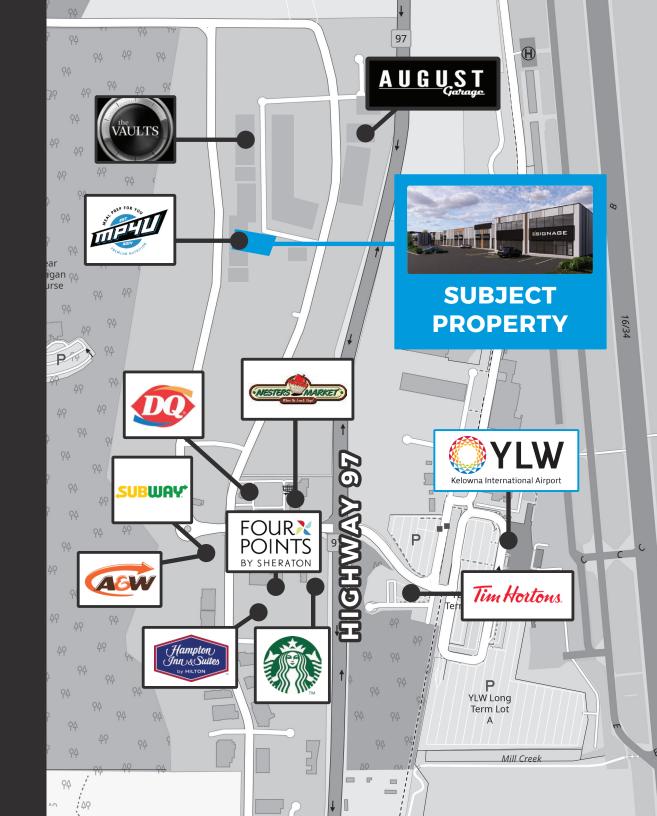

ecast concrete development that offers Purchasers flexibility with 3,299 square feet and ample parking onsite. The Airport Business park combines both commercial and industrial zones within a rapid growth area of Kelowna.



### **FEATURES**

- 24' Clear ceiling height
- 200 AMP 3 phase 120/208V power
- $\cdot$  1 at grade loading bay with a 12' X 12' OH door
- 300 lb psf load capacity on main floor

Built-in open mezzanine with 100 lb psf load capacity

<u> 105 - 2030</u>

CRESCENT

- HVAC stubbed into mezzanine
- Rough in plumbing for future washrooms provided
- Three reserved parking stalls

### **FLOOR PLAN**

### 105

GROUND - 2,325 SF MEZZ - 974 SF TOTAL SF - 3,299 SF

#### GROUND

MEZZANINE





### **INTERIOR PHOTOS**



# 105 - 2030 MATRIX C R E S C E N T

## LOCATION OVERVIEW





### CONTACT

### **STEVE LAURSEN**

PERSONAL REAL ESTATE CORPORATION

250.808.8101 stevelaursen@royallepage.ca www.stevelaursen.com



This disclaimer shall apply to Steve Laursen Personal Real Estate Corporation (PREC\*), Royal Lepage Kelowna Real Estate Brokerage, and to all other divisions of the Corporation; to include all employees and independent contractors.

The information set out herein, including, without limitation, any projections, images, opinions, assumptions and estimates obtained from third parties (the "Information") has not been verified by Steve Laursen PREC\*, and Royal Lepage Kelowna does not represent, warrant or guarantee the accuracy, correctness and completeness of the Information.

105 - 2030

CRESCENT

6

105

7

Steve Laursen PREC\* does not accept or assume