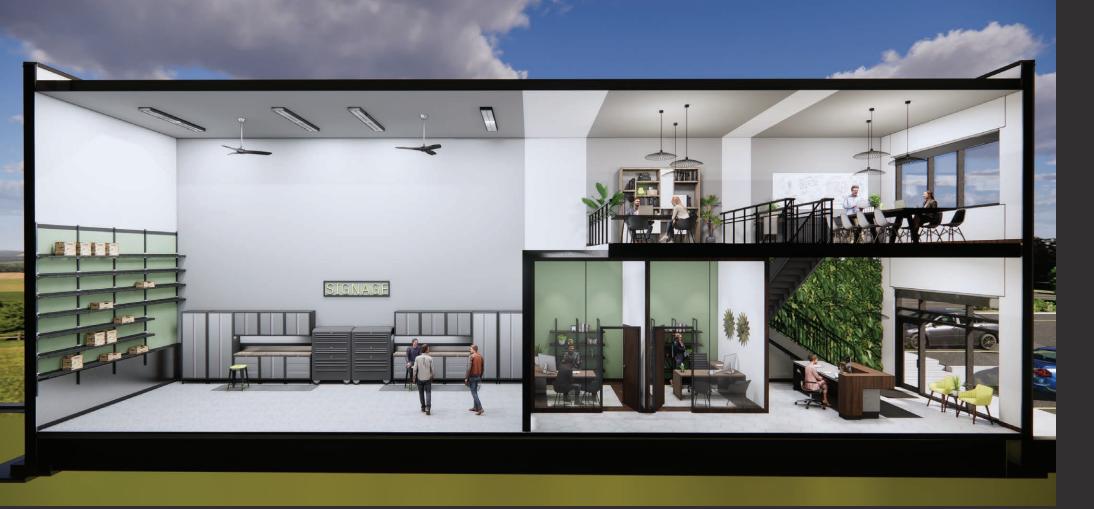

,299 SF





### **PROPERTY DETAILS**

MUNICIPAL ADDRESS
Unit 105
2030 Matrix Court, Kelowna BC

YEAR BUILT 2021

Cround - 2,325 SF Mezz - 974 SF 105 Total SF - 3,299 SF

One at grade loading bay with 12' X 12' OH door at front of unit PARKING 3 Reserved stalls and multiple shared stalls

LISTING PRICE \$1,567,025

CD15

C POSSESSION

### THE OPPORTUNITY

Unit 105 within Matrix Business Centre offers the newest opportunity for businesses to grow within the Airport Business Park. Businesses will be able to accommodate their warehouse and office needs within a brand new Precast concrete development that offers Purchasers flexibility with 3,299 square feet and ample parking onsite. The Airport Business park combines both commercial and industrial zones within a rapid growth area of Kelowna.



### **FEATURES**

- 24' Clear ceiling height
- 200 AMP 3 phase 120/208V power
- $\cdot$  1 at grade loading bay with a 12' X 12' OH door
- 300 lb psf load capacity on main floor

Built-in open mezzanine with 100 lb psf load capacity

<u> 105 - 2030</u>

CRESCENT

- HVAC stubbed into mezzanine
- Rough in plumbing for future washrooms provided
- Three reserved parking stalls

### **FLOOR PLAN**

### 105

GROUND - 2,325 SF MEZZ - 974 SF TOTAL SF - 3,299 SF

#### GROUND

MEZZANINE





### **INTERIOR PHOTOS**



# 105 - 2030 MATRIX C R E S C E N T

## LOCATION OVERVIEW





### CONTACT

### **STEVE LAURSEN**

PERSONAL REAL ESTATE CORPORATION

250.808.8101 stevelaursen@royallepage.ca www.stevelaursen.com



This disclaimer shall apply to Steve Laursen Personal Real Estate Corporation (PREC\*)