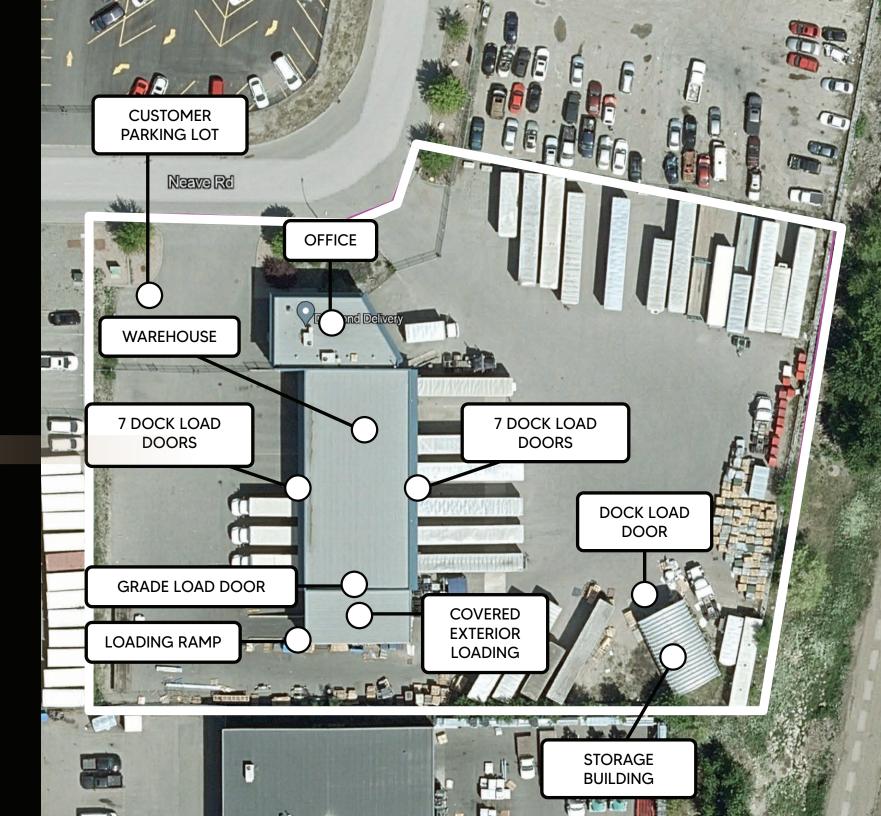

### THE OPPORTUNITY

275 & 295 Neave Road presents with a 11,463 SF concrete block frame cross dock facility with office. This stand alone building offers 14 dock load doors, 1 grade load door, outdoor covered area with loading ramp, and an exclusive paved and fenced yard with an additional outdoor storage building. Available for sub-lease immediately till November 18, 2026 with the potential for renewal.

### **PROPERTY HIGHLIGHTS**

- 14 Dock level doors within 5,233 SF cross dock
- 2 Grade level doors(1 on main building & 1 on additional storage building)
- Ramp to covered exterior loading platform with grade load OH door
- · Secure fenced and paved yard
- Additional 970 SF outdoor storage building with grade load OH door
- · Spacious office area & employee lunch room
- 2 Bathrooms within office area