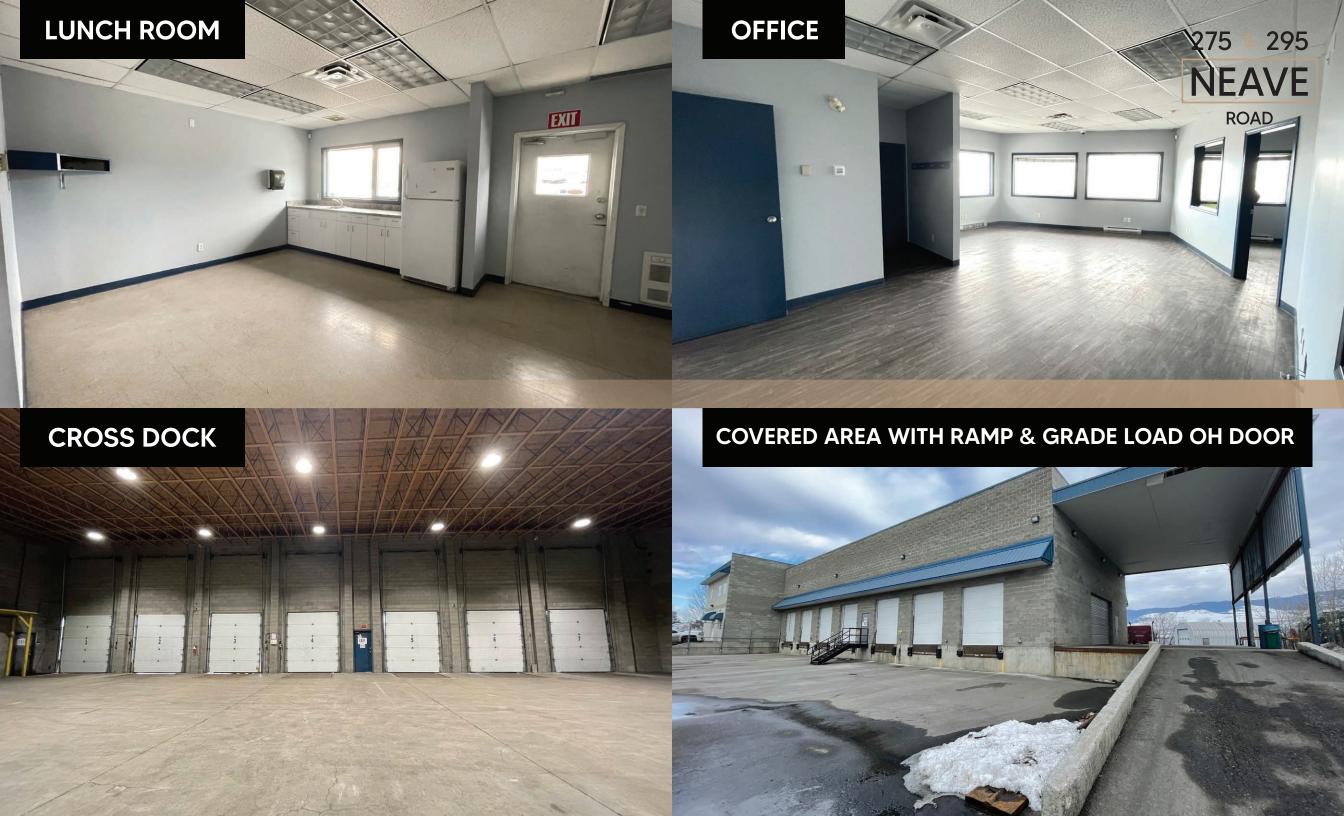

### **PROPERTY HIGHLIGHTS**

- 14 Dock level doors within 5,233 SF cross dock
- 2 Grade level doors(1 on main building & 1 on additional storage building)
- Ramp to covered exterior loading platform with grade load OH door
- · Secure fenced and paved yard
- Additional 970 SF outdoor storage building with grade load OH door
- · Spacious office area & employee lunch room
- 2 Bathrooms within office area

### **PROPERTY OVERVIEW**