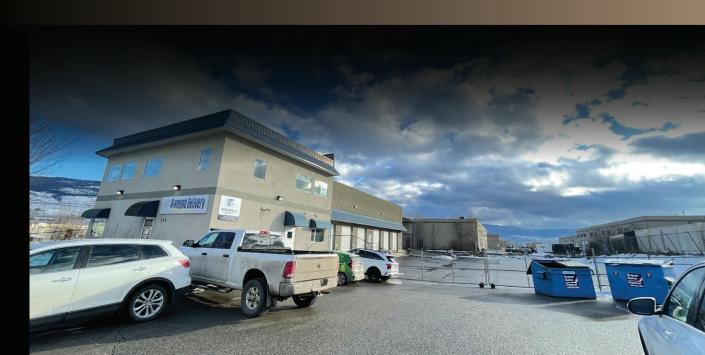

### THE OPPORTUNITY

275 & 295 Neave Road presents with a 11,463 SF concrete block frame cross dock facility with office. This stand alone building offers 14 dock load doors, 1 grade load door, outdoor covered area with loading ramp, and an exclusive paved and fenced yard with an additional outdoor storage building. Available for sub-lease immediately till November 18, 2026 with the potential for renewal.

### **PROPERTY HIGHLIGHTS**

- 14 Dock level doors within 5,233 SF cross dock
- 2 Grade level doors(1 on main building & 1 on additional storage building)
- Ramp to covered exterior loading platform with grade load OH door
- · Secure fenced and paved yard
- Additional 970 SF outdoor storage building with grade load OH door
- · Spacious office area & employee lunch room
- 2 Bathrooms within office area