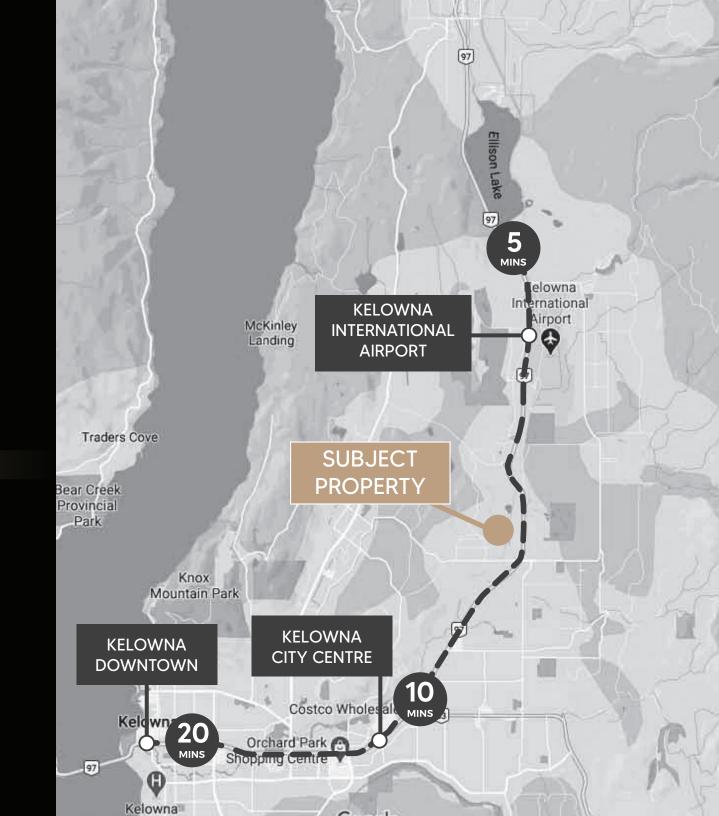

ntial for renewal

POSSESSION Immediate



### **PROPERTY HIGHLIGHTS**

- 14 Dock level doors within 5,233 SF cross dock
- 2 Grade level doors(1 on main building & 1 on additional storage building)
- Ramp to covered exterior loading platform with grade load OH door
- · Secure fenced and paved yard
- Additional 970 SF outdoor storage building with grade load OH door
- · Spacious office area & employee lunch room
- 2 Bathrooms within office area





### 970 SF STORAGE BUILDING WITH GRADE LOAD OH DOOR



# OFFICE FLOOR PLAN



275 & 295 **NEAVE**ROAD

### **PROPERTY OVERVIEW**

#### **BUILDING SPECS**

**1st Floor Office:** ......2,030 SF

2nd Floor Office: ......2,030 SF

Covered Exterior Loading...1,200 SF

Storage Building: ......970 SF

275 & 295 **NEAVE**ROAD



275 & 295

NEAVE

ROAD



### **CONTACT**

STEVE LAURSEN

PERSONAL REAL ESTATE CORPORATION

250.808.8101 stevelaursen@rlkcommercial.com www.rlkcommercial.com

ROYAL LEPAGE KELOWNA

COMMERCIAL

This disclaimer shall apply to Steve Laursen Personal Real Estate Corporation (PREC\*), RLK Commercial, Royal Lepage Kelowna Real Estate Brokerage, and to all other divisions of the Corporation; to include all employees and independent contractors.

The information set out herein, including, without limitation, any projections, images, opinions, assumptions and estimates obtained from third parties (the "Information") has not been verified by Steve Laursen PREC\*, RLK Commercial, and Royal Lepage Kelowna does not represent, warrant or guarantee the accuracy, correctness and completeness of the Information.

Steve Laursen PR