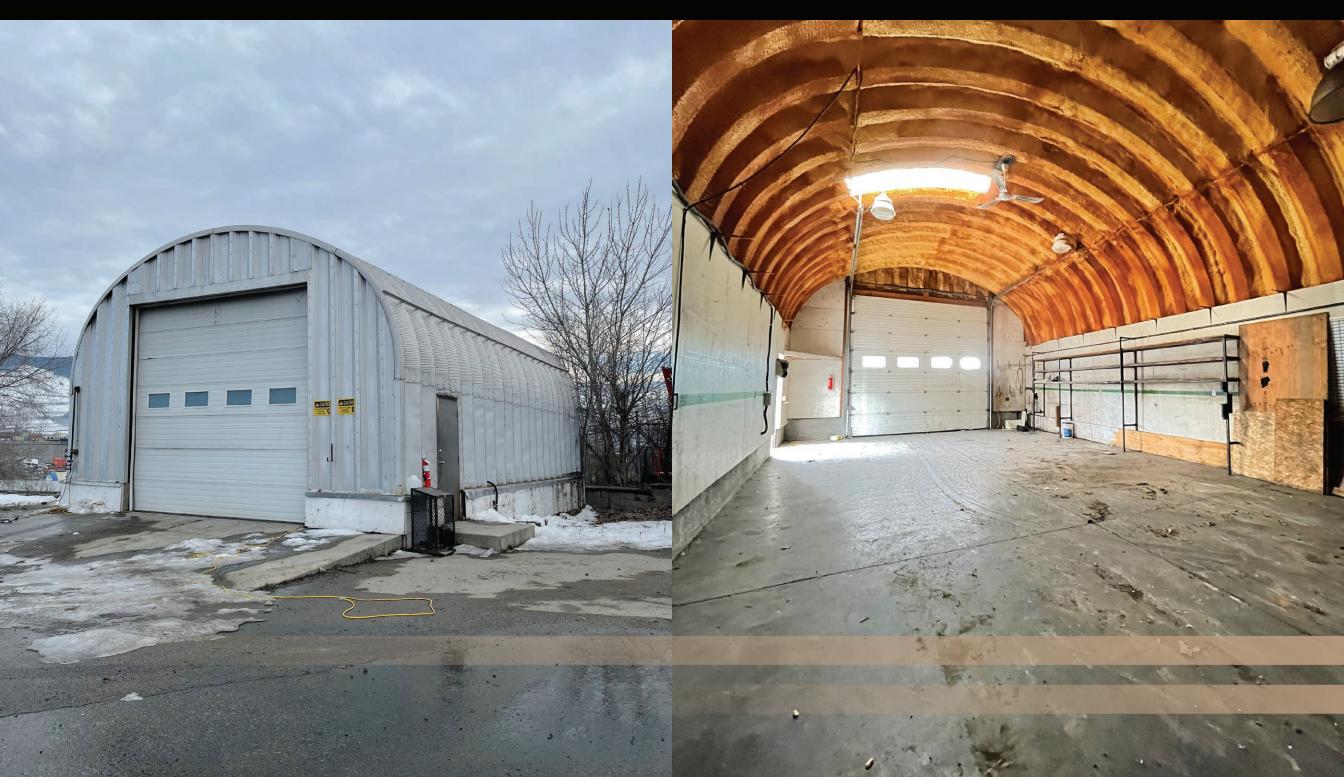

### 970 SF STORAGE BUILDING WITH GRADE LOAD OH DOOR

#### **BUILDING SPECS**

**1st Floor Office:** ......2,030 SF

2nd Floor Office: ......2,030 SF

Covered Exterior Loading...1,200 SF

Storage Building: ......970 SF

275 & 295 **NEAVE**ROAD

275 & 295

NEAVE