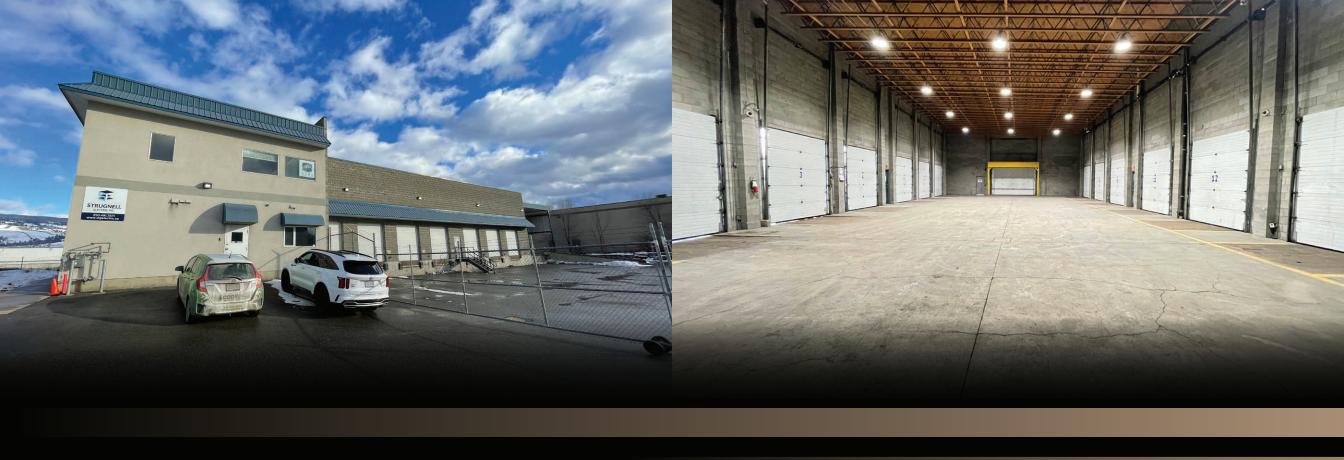

### **PROPERTY HIGHLIGHTS**

- 14 Dock level doors within 5,233 SF cross dock
- 2 Grade level doors(1 on main building & 1 on additional storage building)
- Ramp to covered exterior loading platform with grade load OH door
- · Secure fenced and paved yard
- Additional 970 SF outdoor storage building with grade load OH door
- · Spacious office area & employee lunch room
- 2 Bathrooms within office area

### **PROPERTY OVERVIEW**