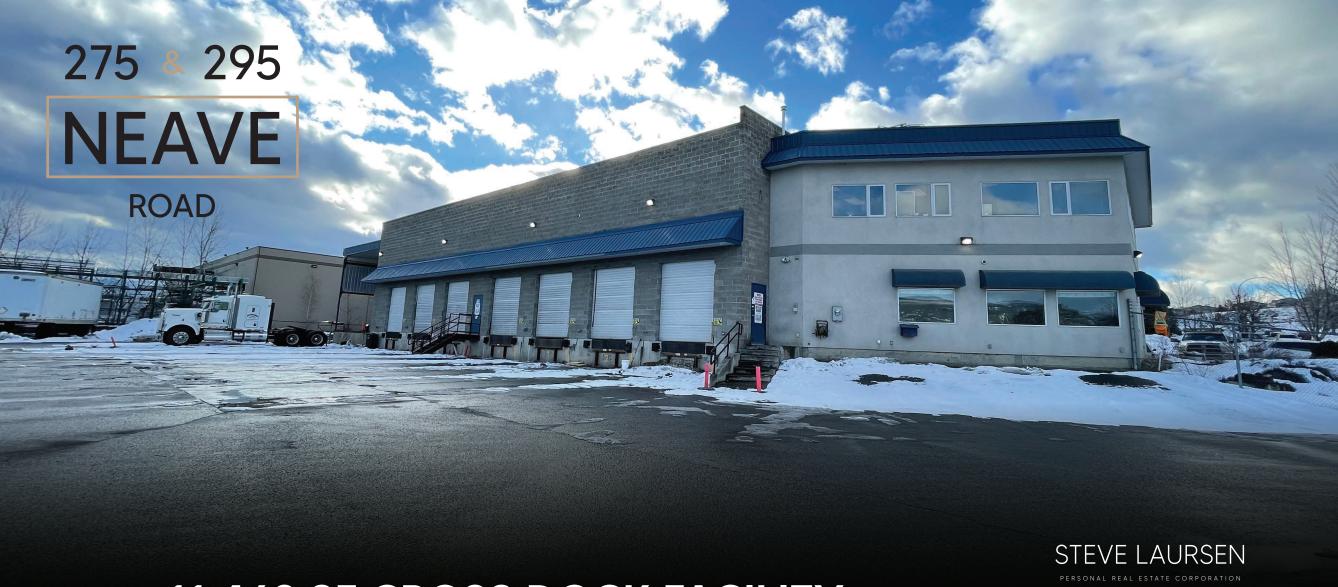

11,463 SF CROSS DOCK FACILITY ON 1.9 ACRES FOR SUB-LEASE

275 & 295 NEAVE ROAD, KELOWNA BC

250.808.8101

www.rlkcommercial.com

COMMERCIAL

### THE OPPORTUNITY

275 & 295 Neave Road presents with a 11,463 SF concrete block frame cross dock facility with office. This stand alone building offers 14 dock load doors, 1 grade load door, outdoor covered area with loading ramp, and an exclusive paved and fenced yard with an additional outdoor storage building. Available for sub-lease immediately till November 18, 2026 with the potential for renewal.

### **PROPERTY HIGHLIGHTS**

- 14 Dock level doors within 5,233 SF cross dock
- 2 Grade level doors(1 on main building & 1 on additional storage building)
- Ramp to covered exterior loading platform with grade load OH door
- · Secure fenced and paved yard
- Additional 970 SF outdoor storage building with grade load OH door
- · Spacious office area & employee lunch room
- 2 Bathrooms within office area