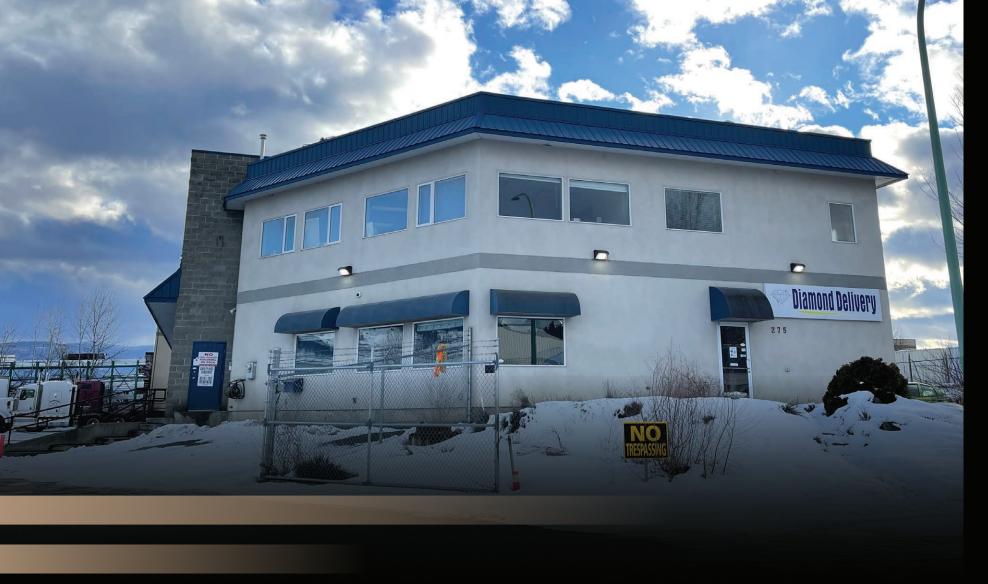

### THE OPPORTUNITY

275 & 295 Neave Road presents with a 11,463 SF concrete block frame cross dock facility with office. This stand alone building offers 14 dock load doors, 1 grade load door, outdoor covered area with loading ramp, and an exclusive paved and fenced yard with an additional outdoor storage building. Available for sub-lease immediately till November 18, 2026 with the potential for renewal.

## PROPERTY DETAILS

MUNICIPAL ADDRESS

275 & 295 Neave Road, Kelowna BC

YEAR BUILT 2004

BUILDING SIZE
11,463 SF

LOT SIZE: 1.9 Acres

SITE COVERAGE: 8.9%

ZONING 12