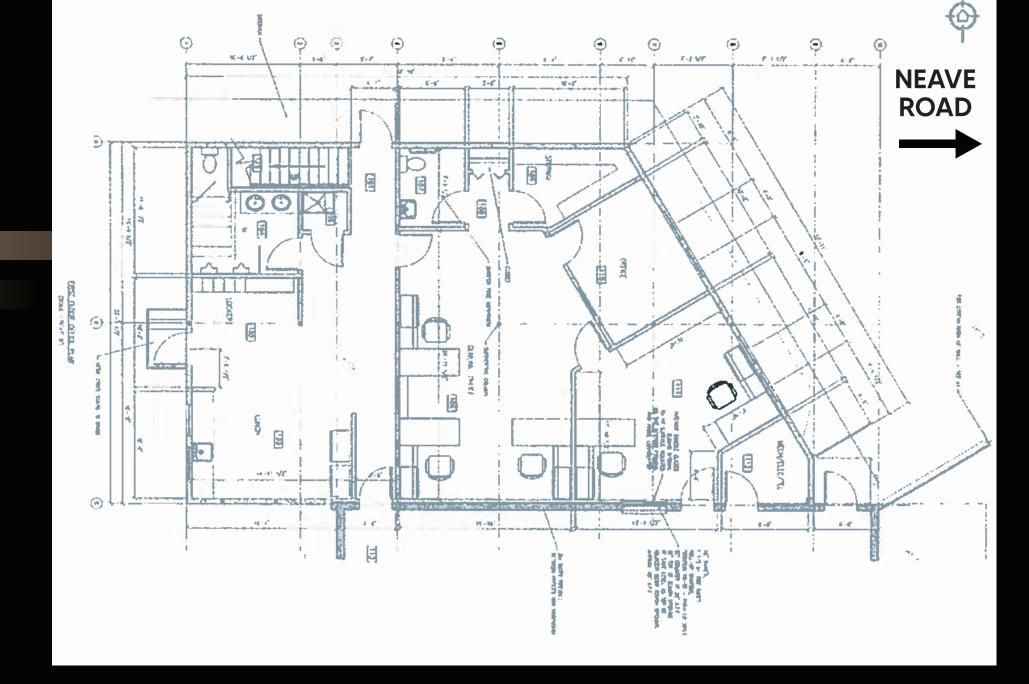

tial for renewal.

## PROPERTY DETAILS

MUNICIPAL ADDRESS

275 & 295 Neave Road, Kelowna BC

YEAR BUILT 2004

BUILDING SIZE
11,463 SF

LOT SIZE: 1.9 Acres

SITE COVERAGE: 8.9%

ZONING 12

LEASE RATE

Contact listing agent

LEASE EXPIRATION
November 18, 2026

\* With potential for renewal

POSSESSION Immediate



### **PROPERTY HIGHLIGHTS**

- 14 Dock level doors within 5,233 SF cross dock
- 2 Grade level doors(1 on main building & 1 on additional storage building)
- Ramp to covered exterior loading platform with grade load OH door
- · Secure fenced and paved yard
- Additional 970 SF outdoor storage building with grade load OH door
- · Spacious office area & employee lunch room
- 2 Bathrooms within office area





### 970 SF STORAGE BUILDING WITH GRADE LOAD OH DOOR



# OFFICE FLOOR PLAN



275 & 295 **NEAVE**ROAD

### **PROPERTY OVERVIEW**

#### **BUILDING SPECS**

**1st Floor Office:** ......2,030 SF

2nd Floor Office: ......2,030 SF

Covered Exterior Loading...1,200 SF

Storage Building: ......970 SF

275 & 295 **NEAVE**ROAD



275 & 295

NEAVE

ROAD



### **CONTACT**

STEVE LAURSEN

PERSONAL REAL ESTATE CORPORATION

250.808.8101 stevelaursen@rlkcommercial.com www.rlkcommercial.com

ROYAL LEPAGE KELOWNA

COMMERCIAL

This disclaimer shall apply to Steve Laursen Personal Real Estate Corporation (PREC\*), RLK Commercial, Royal Lepage Kelowna Real Estate Brokerage, and to all other divisions of the Corporation; to include all employees and independent contractors.

The information set out herein, including, without limitation, any projections, images, opinions, assumptions