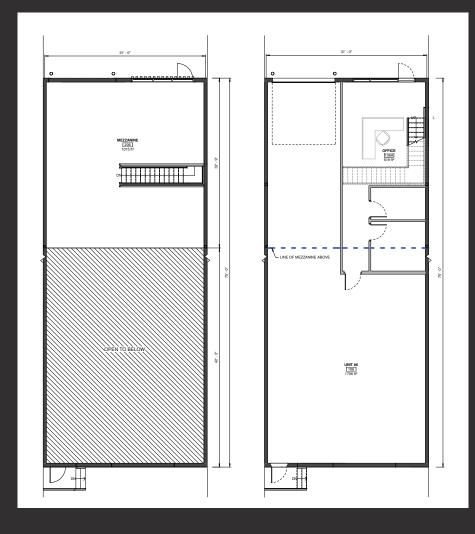

### **FLOOR PLAN**

#### 105 GROUND - 2,325 SF MEZZ - 974 SF TOTAL SF - 3,299 SF

106 GROUND - 2,325 SF MEZZ - 974 SF TOTAL SF - 3,299 SF