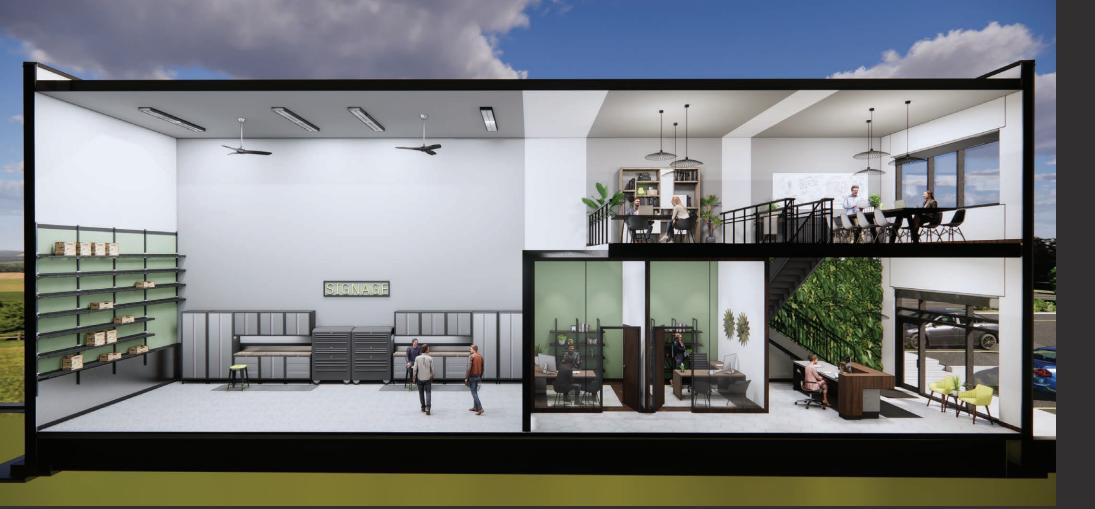

299 SF** 

#### 106

Ground - 2,325 SF Mezz - 974 SF **106 Total SF - 3,299 SF** 

Total Square Footage of both units 6,598 SF

#### 

One at grade loading bay with 12' X 12' OH door per unit

PARKING 3 stalls per unit

#### LEASE RATE \$17/SF

- ESTIMATED ADDITIONAL RENT \$5.50/SF
- CD15

POSSESSION
 November 15, 2021

### THE OPPORTUNITY

Matrix Business Centre offers the newest opportunity for businesses to grow within the Airport Business Park. Businesses will be able to accommodate their warehouse and office needs within a brand new Precast concrete development that offers Tenants flexibility of 1 or 2 units from 3,299 to 6,598 square feet with ample parking onsite. The Airport Business park combines both commercial and industrial zones within a quickly growing area of the Okanagan.



#### **FEATURES**

- 24' Clear ceiling height
- 200 AMP 3 phase 120/208V power
- 1 2 Grade loading bays with a 12' X 12' OH doors
- 300 lb psf load capacity on main floor

Built-in open mezzanine with 100 lb psf load capacity

105 & 106 - 2030

CRESCENT

- HVAC stubbed into mezzanine
- Rough in plumbing for future washrooms provided
- Three parking stalls per unit (6 stalls total)

### **FLOOR PLAN**



#### 105 GROUND - 2,325 SF MEZZ - 974 SF TOTAL SF - 3,299 SF

106 GROUND - 2,325 SF MEZZ - 974 SF TOTAL SF - 3,299 SF





### **INTERIOR PHOTOS** (UNIT 105)



# 105 & 106 - 2030 MATRIX C R E S C E N T

## LOCATION OVERVIEW





### CONTACT

#### **STEVE LAURSEN**

PERSONAL REAL ESTATE CORPORATION

250.808.8101 stevelaursen@royallepage.ca www.stevelaursen.com



This disclaimer shall app