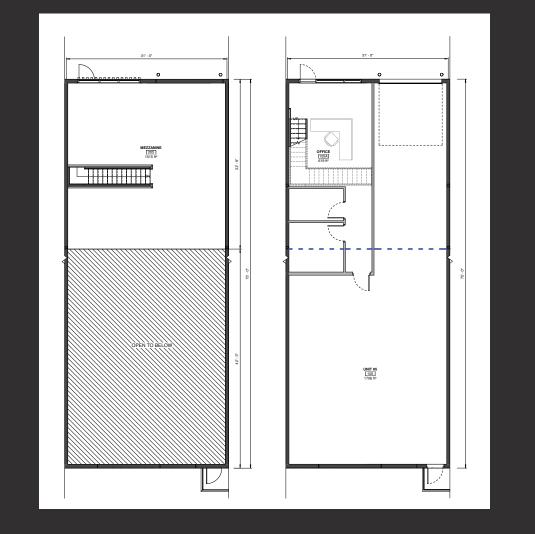

### **FLOOR PLAN**

#### 105 GROUND - 2,325 SF MEZZ - 974 SF TOTAL SF - 3,299 SF

106 GROUND - 2,325 SF MEZZ - 974 SF TOTAL SF - 3,299 SF