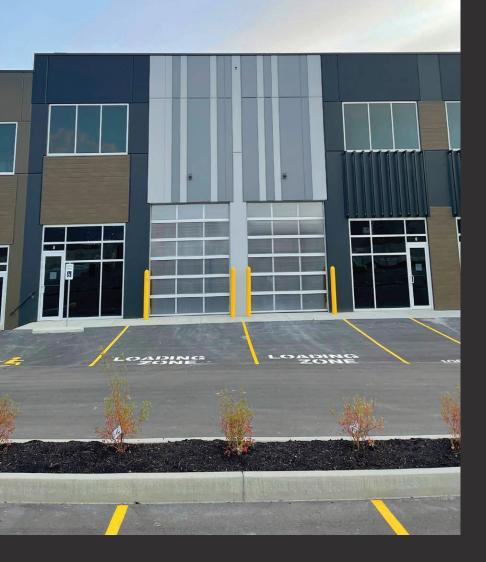

#### 

One at grade loading bay with 12' X 12' OH door per unit

PARKING 3 stalls per unit

#### **FEATURES**

- 24' Clear ceiling height
- 200 AMP 3 phase 120/208V power
- 1 2 Grade loading bays with a 12' X 12' OH doors
- 300 lb psf load capacity on main floor

Built-in open mezzanine with 100 lb psf load capacity

105 & 106 - 2030

CRESCENT

- HVAC stubbed into mezzanine
- Rough in plumbing for future washrooms provided
- Three parking stalls per unit (6 stalls total)