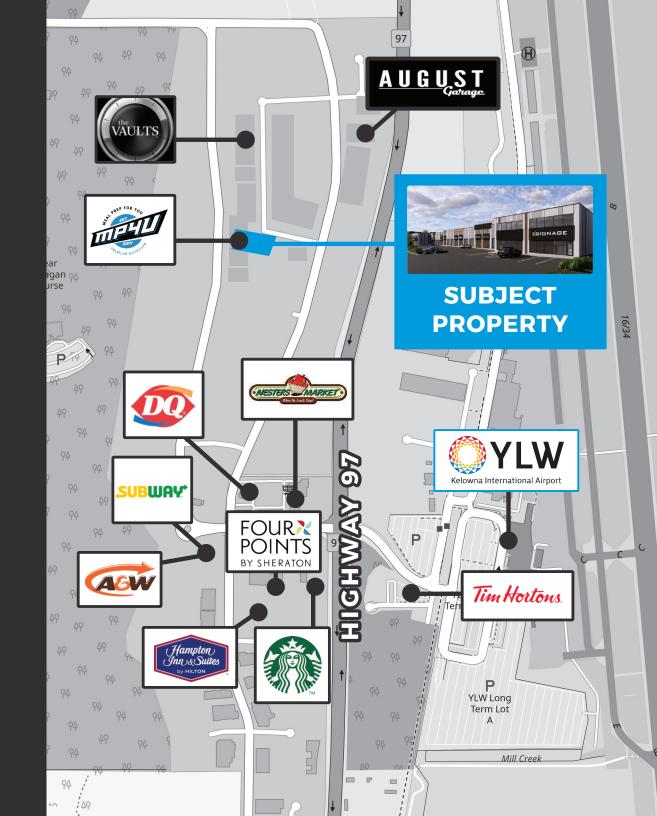

598 square feet with ample parking onsite. The Airport Business park combines both commercial and industrial zones within a quickly growing area of the Okanagan.



#### **FEATURES**

- 24' Clear ceiling height
- 200 AMP 3 phase 120/208V power
- 1 2 Grade loading bays with a 12' X 12' OH doors
- 300 lb psf load capacity on main floor

Built-in open mezzanine with 100 lb psf load capacity

105 & 106 - 2030

CRESCENT

- HVAC stubbed into mezzanine
- Rough in plumbing for future washrooms provided
- Three parking stalls per unit (6 stalls total)

### **FLOOR PLAN**



#### 105 GROUND - 2,325 SF MEZZ - 974 SF TOTAL SF - 3,299 SF

106 GROUND - 2,325 SF MEZZ - 974 SF TOTAL SF - 3,299 SF





### **INTERIOR PHOTOS** (UNIT 105)



# 105 & 106 - 2030 MATRIX C R E S C E N T

## LOCATION OVERVIEW





### CONTACT

#### **STEVE LAURSEN**

PERSONAL REAL ESTATE CORPORATION

250.808.8101 stevelaursen@royallepage.ca www.stevelaursen.com



This disclaimer shall apply to Steve Laursen Personal Real Estate Corporation (PREC\*), Royal Lepage Kelowna Real Estate Brokerage, and to all other divisions of the Corporation, to include all employees and independent contractors.

The information set out herein, including, without limitation, any projections, images, opinions, assumptions and estimates obtained from third parties (the "Information") has not been verified by Steve Laursen PREC\*, and Royal Lepage Kelowna does not represent, warrant or guarantee the accuracy, correctness and completeness of the Information.

105 & 106 - 2030

CRESCENT

6

105

7

Steve Laursen PREC\* does not accept or