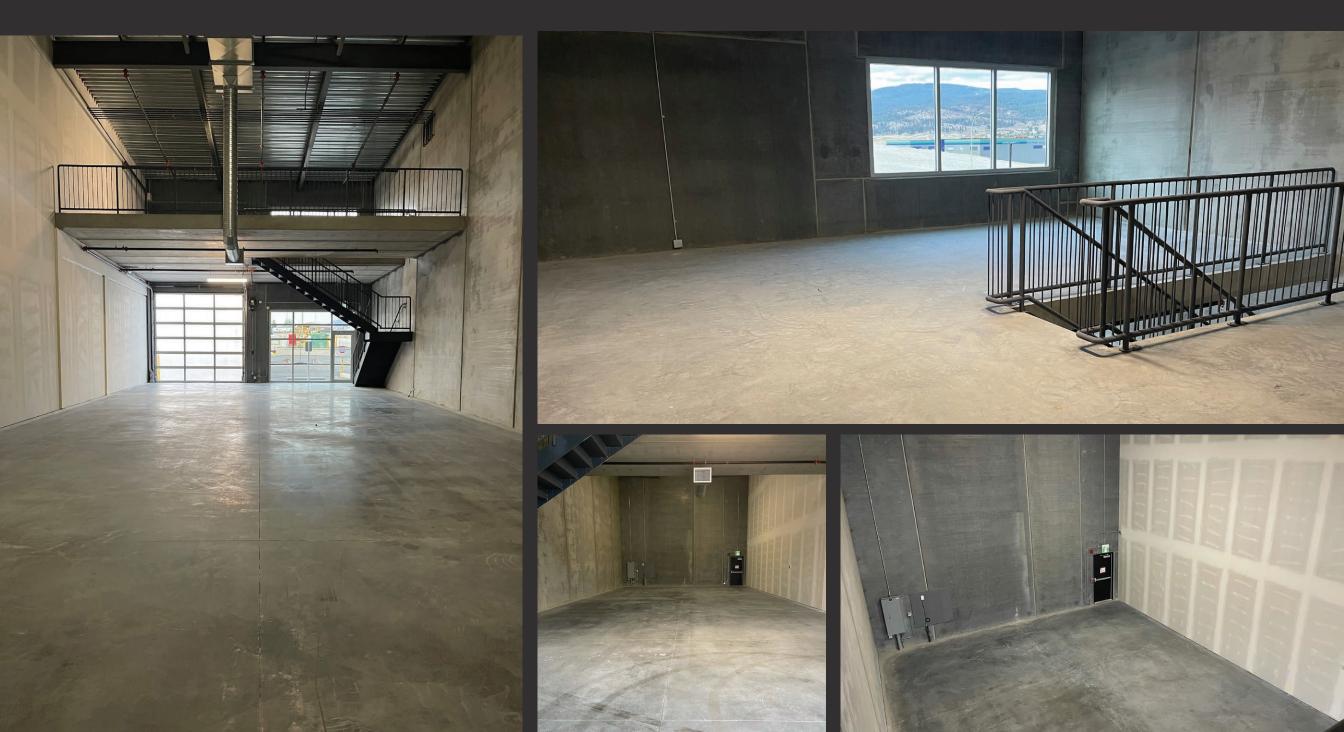

ment that offers Tenants flexibility of 1 or 2 units from 3,299 to 6,598 square feet with ample parking onsite. The Airport Business park combines both commercial and industrial zones within a quickly growing area of the Okanagan.



#### **FEATURES**

- 24' Clear ceiling height
- 200 AMP 3 phase 120/208V power
- 1 2 Grade loading bays with a 12' X 12' OH doors
- 300 lb psf load capacity on main floor

Built-in open mezzanine with 100 lb psf load capacity

105 & 106 - 2030

CRESCENT

- HVAC stubbed into mezzanine
- Rough in plumbing for future washrooms provided
- Three parking stalls per unit (6 stalls total)

### **FLOOR PLAN**



#### 105 GROUND - 2,325 SF MEZZ - 974 SF TOTAL SF - 3,299 SF

106 GROUND - 2,325 SF MEZZ - 974 SF TOTAL SF - 3,299 SF





### **INTERIOR PHOTOS** (UNIT 105)



# 105 & 106 - 2030 MATRIX C R E S C E N T

## LOCATION OVERVIEW





### CONTACT

#### **STEVE LAURSEN**

PERSONAL REAL ESTATE CORPORATION

250.808.8101 stevelaursen@royallepage.ca www.stevelaursen.com



This disclaimer shall apply to Steve Laursen Personal Real Estate Corporation (PREC\*), Royal Lepage Kelowna Real Estate Brokerage, and to all other divisions of the Corporation, to include all employees and independent contractors.

The information set out herein, including, without limitation, any projections, images, opinions, assumptions and estimates obtained from third parties (the "Information") has not been verified by Steve Laursen PREC\*, and Royal Lepage Kelowna does not represent, warrant or guarantee the accuracy, correctness and completeness of the Information.

105 & 106