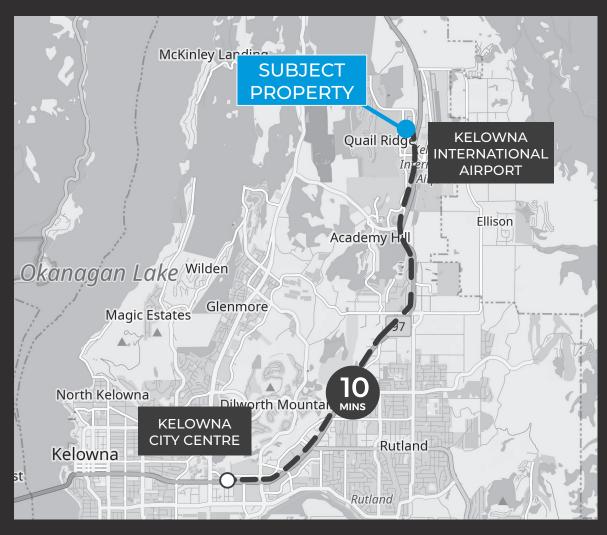

6,598 square feet with ample parking onsite. The Airport Business park combines both commercial and industrial zones within a quickly growing area of the Okanagan.



#### **FEATURES**

- 24' Clear ceiling height
- 200 AMP 3 phase 120/208V power
- 1 2 Grade loading bays with a 12' X 12' OH doors
- 300 lb psf load capacity on main floor

Built-in open mezzanine with 100 lb psf load capacity

105 & 106 - 2030

CRESCENT

- HVAC stubbed into mezzanine
- Rough in plumbing for future washrooms provided
- Three parking stalls per unit (6 stalls total)

### **FLOOR PLAN**



#### 105 GROUND - 2,325 SF MEZZ - 974 SF TOTAL SF - 3,299 SF

106 GROUND - 2,325 SF MEZZ - 974 SF TOTAL SF - 3,299 SF





### **INTERIOR PHOTOS** (UNIT 105)



# 105 & 106 - 2030 MATRIX C R E S C E N T

## LOCATION OVERVIEW





### CONTACT

#### **STEVE LAURSEN**

PERSONAL REAL ESTATE CORPORATION

250.808.8101 stevelaursen@royallepage.ca www.stevelaursen.com



This disclaimer shall apply to Steve Laursen Personal Real Estate Corporation (PREC\*), Royal Lepage Kelowna Real Estate Brokerage, and to all other divisions of the Corporation, to include all employees and independent contractors.

The information set out herein, including, without limitation, any projections, images, opinions, assumptions and estimates obtained from third parties (the "Information") has not been verified by Steve Laursen PREC\*, and Royal Lepage Kelowna does not represent, warrant or guarantee the accuracy, correctness and completeness of the Information.

105 & 106 - 2030

CRESCENT

6

105

7

Steve Laursen PREC\* does not accept o