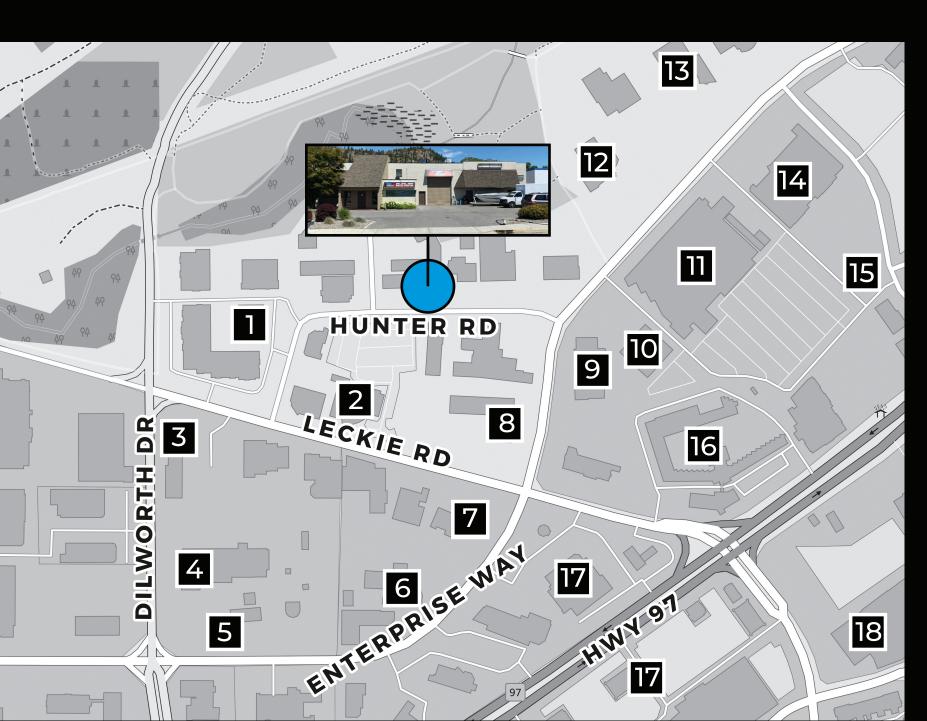

# **LOCATION OVERVIEW**

- 1. Autofocus Glass
- 2. McIntosh Centre
- 3. Kal Tire
- 4. OK Tire
- 5. Kelowna Ford Lincoln
- 6. Martin Motor Sports
- 7. Valley Mitsubishi
- 8. Kelowna Chrysler Dodge Jeep
- 9. Kelowna Chrysler Auto Service
- 10. Golf Town
- 11. Home Depot
- 12. Kelowna BMW
- 13. Harmony Honda
- 14. Michaels
- 15. Starbucks
- 16. Best Western
- 17. Kelowna Chevrolet
- 18. Dilworth Shopping Centre
- 19. Canadian Tire