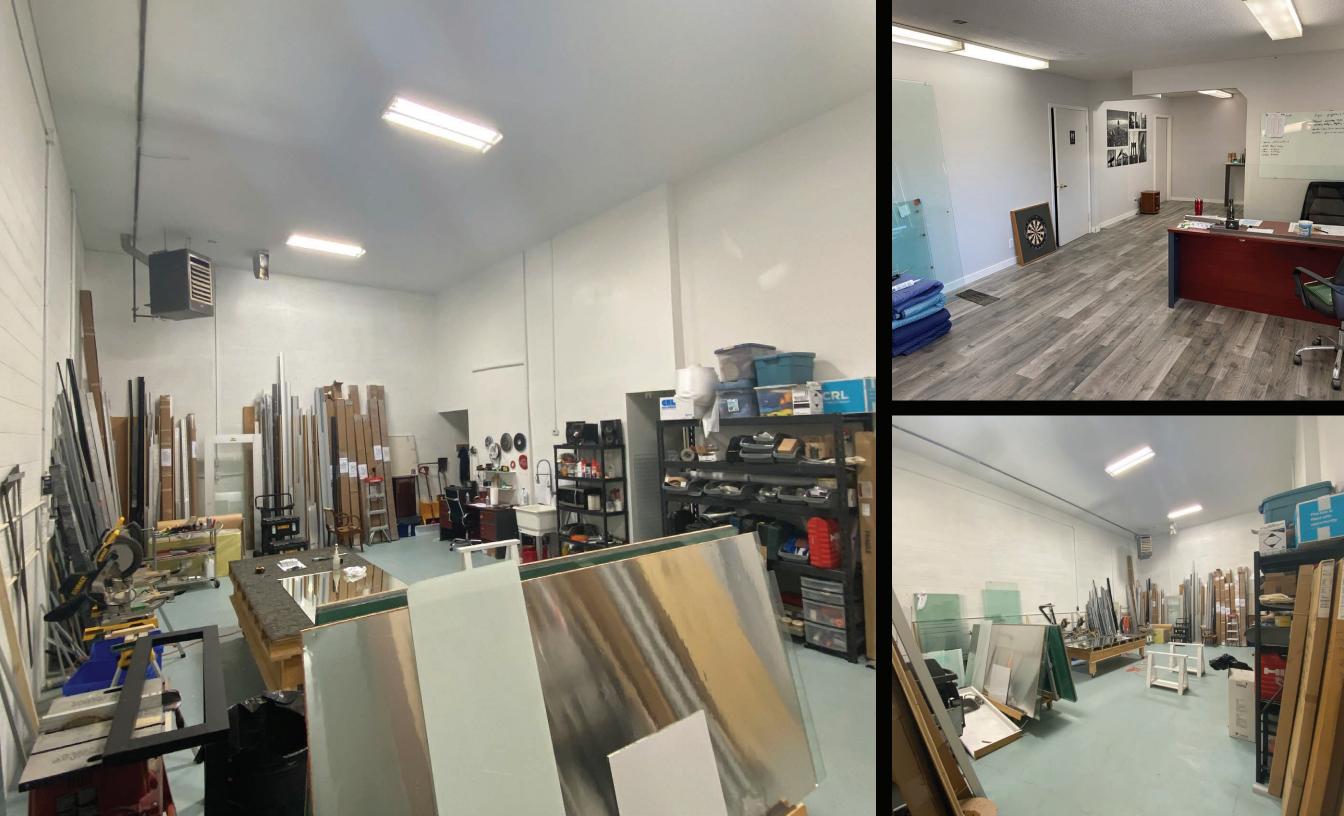

## **FEATURES**

- Exclusive parking lot with 8 stalls
- $\cdot$  Generous work shop areas throughout the building
- Mezzanine located in 2322 providing an additional 448 SF
- $\cdot$  Excellent signage opportunity on Hunter Road
- 10,000 SF exclusive lot
- 400 AMP service, 2-200 AMP service to each unit
- Grade load 13.5' x 12' OH door at front of building