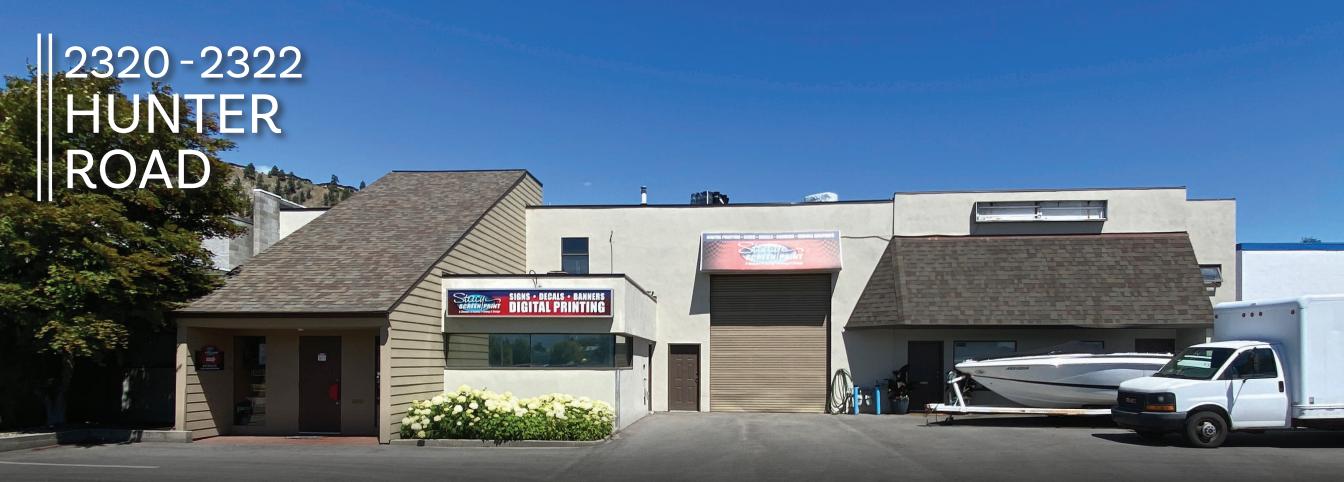

# FOR SALE INCOME PRODUCING INDUSTRIAL BUILDING

2320 - 2322 HUNTER ROAD, KELOWNA BC

INDUSTRIAL. COMMERCIAL. INVESTMENT REAL ESTATE

## THE OPPORTUNITY

Opportunity to purchase an income producing industrial building in the heart of Kelowna's retail district, just off of Enterprise Way. This centrally located building offers recent upgrades including the roof with two long term tenants who wish to stay.

### **PROPERTY DETAILS**

MUNICIPAL ADDRESS 2320 - 2232 Hunter Road, Kelowna BC

**YEAR BUILT** 2320: 1980 2322: 1989

- BUILDING SIZE 2320: 4,210 SF 2322: 1,898 SF Total: 6,108 SF
- LOT SIZE: 0.23 acres 100' X 100'

## **FEATURES**

- Exclusive parking lot with 8 stalls
- $\cdot$  Generous work shop areas throughout the building
- Mezzanine located in 2322 providing an additional 448 SF
- $\cdot$  Excellent signage opportunity on Hunter Road
- 10,000 SF exclusive lot
- 400 AMP service, 2-200 AMP service to each unit
- Grade load 13.5' x 12' OH door at front of building