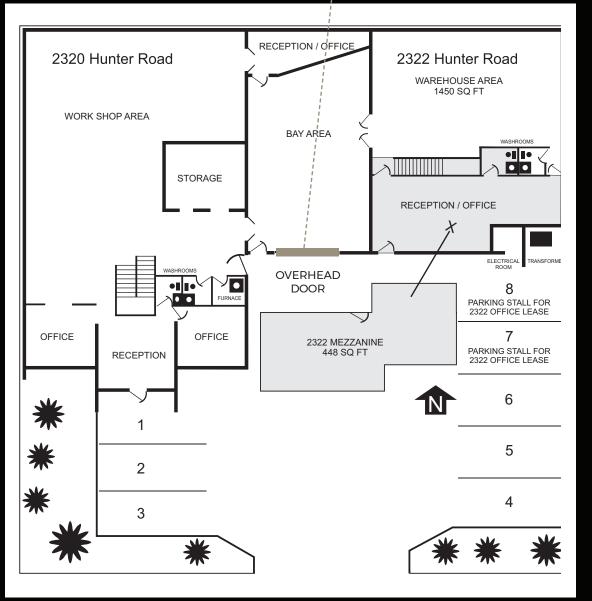

### **PROPERTY DETAILS**

MUNICIPAL ADDRESS 2320 - 2232 Hunter Road, Kelowna BC

**YEAR BUILT** 2320: 1980 2322: 1989

- BUILDING SIZE 2320: 4,210 SF 2322: 1,898 SF Total: 6,108 SF
- LOT SIZE: 0.23 acres 100' X 100'

## **FEATURES**

- Exclusive parking lot with 8 stalls
- $\cdot$  Generous work shop areas throughout the building
- Mezzanine located in 2322 providing an additional 448 SF
- $\cdot$  Excellent signage opportunity on Hunter Road
- 10,000 SF exclusive lot
- 400 AMP service, 2-200 AMP service to each unit
- Grade load 13.5' x 12' OH door at front of building