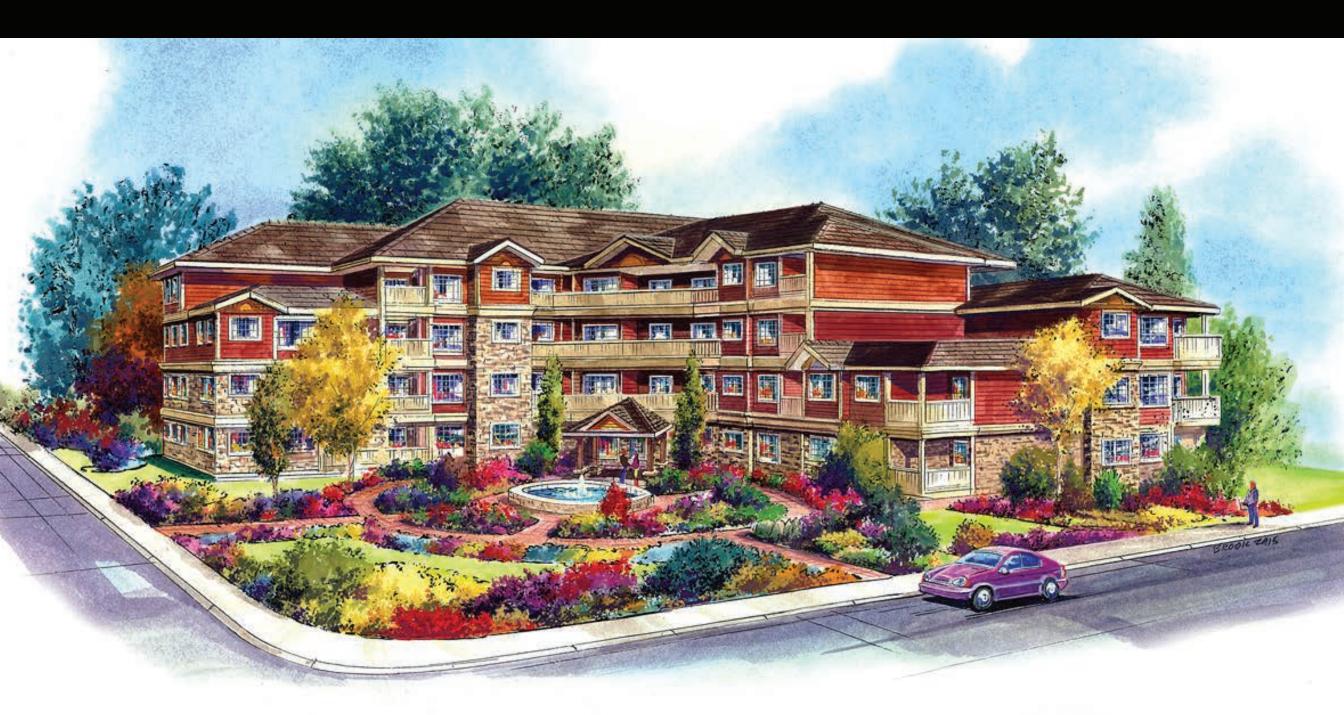

3901, 3902, 3904, & 3908 - 30TH AVENUE, VERNON BC - 1.19 ACRES



### THE OPPORTUNITY

Opportunity to purchase a 1.19 Acre Multi-Family redevelopment site located Downtown Vernon, BC with holding income from the existing single story Garden Apartments. The City of Vernon is open to re-zoning to accommodate 50-70 suites on this site. Located on a transit corridor and walking distance to the heart of downtown Vernon.

# PROPERTY DETAILS

- MUNICIPAL ADDRESS
  3901, 3902, 3904, & 3908
  30th Avenue, Vernon BC
- Legal Description
  Lot 1 District Lot 71 Osoyoos Division
  Yale District Plan EPP20058
- PID 029-150-515
- SITE SIZE
  1.19 Acres
- ZONING RH2
- \$ **TAXES** \$22,500 (2020)
- PRICE \$3,250,000

# PROPOSED BUILDING PLANS



## **LOCATION OVERVIEW**



- 1. Charlie's Grocery
- 2. Happy Days Food Store
- 3. Fresh Co.
- 4. Nature's Fare Markets
- 5. Tim Hortons
- 6. Earls Kitchen + Bar
- 7. Vernon Community Arts Centre
- 8. Polson Park



#### **CONTACT**

#### STEVE LAURSEN

PERSONAL REAL ESTATE CORPORATION

250.808.8101 stevelaursen@royallepage.ca www.stevelaursen.com





The information set out herein, including, without limitation, any projections, images, opinions, assumptions and estimates obtained from third parties (the "Information") has not been verified by Steve Laursen PREC\*, and Royal Lepage Kelowna does not represent, warrant or guarantee the accuracy, correctness and completeness of the Information.

Steve Laursen PREC\* does not accept or assume any responsibility or liability, direct or cons