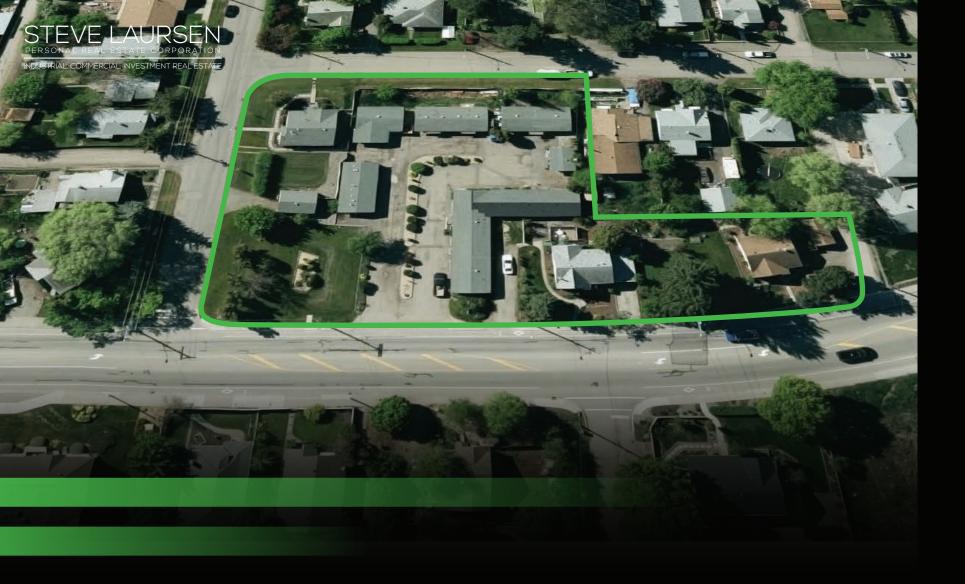

# PROPERTY DETAILS

- MUNICIPAL ADDRESS
  3901, 3902, 3904, & 3908
  30th Avenue, Vernon BC
- Legal Description
  Lot 1 District Lot 71 Osoyoos Division
  Yale District Plan EPP20058
- PID 029-150-515
- SITE SIZE
  1.19 Acres
- ZONING RH2
- \$ **TAXES** \$22,500 (2020)
- PRICE \$3,250,000