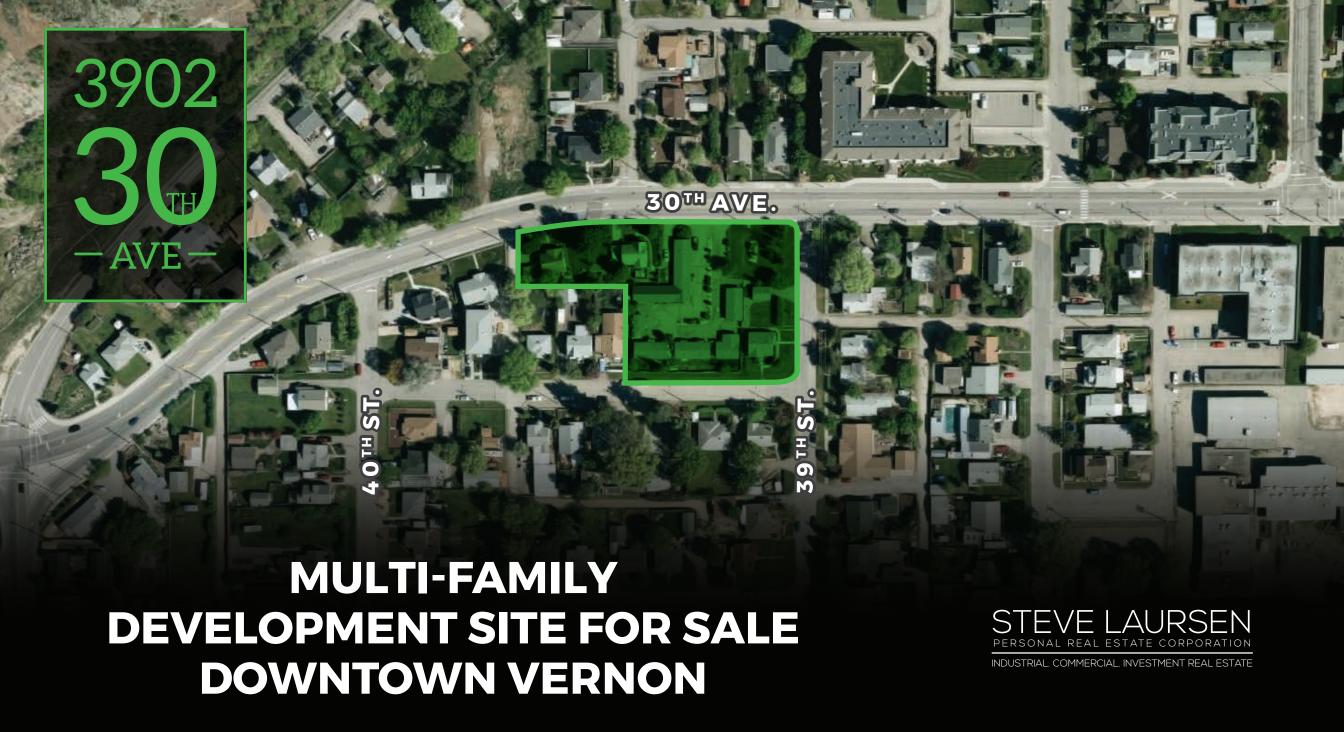

3901, 3902, 3904, & 3908 - 30TH AVENUE, VERNON BC - 1.19 ACRES

### THE OPPORTUNITY

Opportunity to purchase a 1.19 Acre Multi-Family redevelopment site located Downtown Vernon, BC with holding income from the existing single story Garden Apartments. The City of Vernon is open to re-zoning to accommodate 50-70 suites on this site. Located on a transit corridor and walking distance to the heart of downtown Vernon.

# PROPERTY DETAILS

- MUNICIPAL ADDRESS
  3901, 3902, 3904, & 3908
  30th Avenue, Vernon BC
- Legal Description
  Lot 1 District Lot 71 Osoyoos Division
  Yale District Plan EPP20058
- PID 029-150-515
- SITE SIZE
  1.19 Acres
- ZONING RH2
- \$ **TAXES** \$22,500 (2020)
- PRICE \$3,250,000