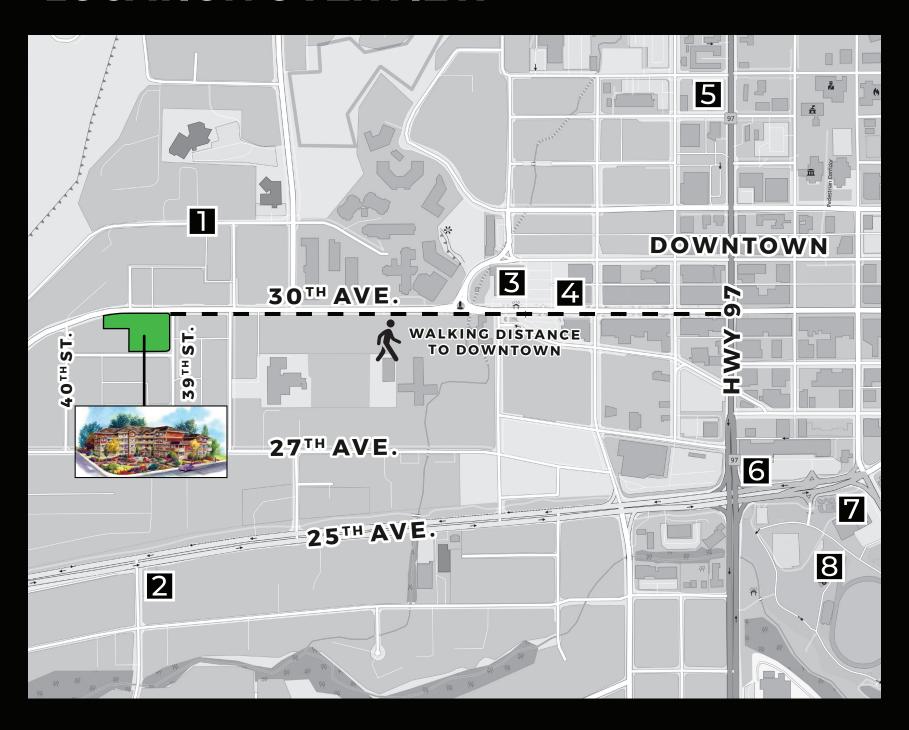

## **LOCATION OVERVIEW**

- 1. Charlie's Grocery
- 2. Happy Days Food Store
- 3. Fresh Co.
- 4. Nature's Fare Markets
- 5. Tim Hortons
- 6. Earls Kitchen + Bar
- 7. Vernon Community Arts Centre
- 8. Polson Park