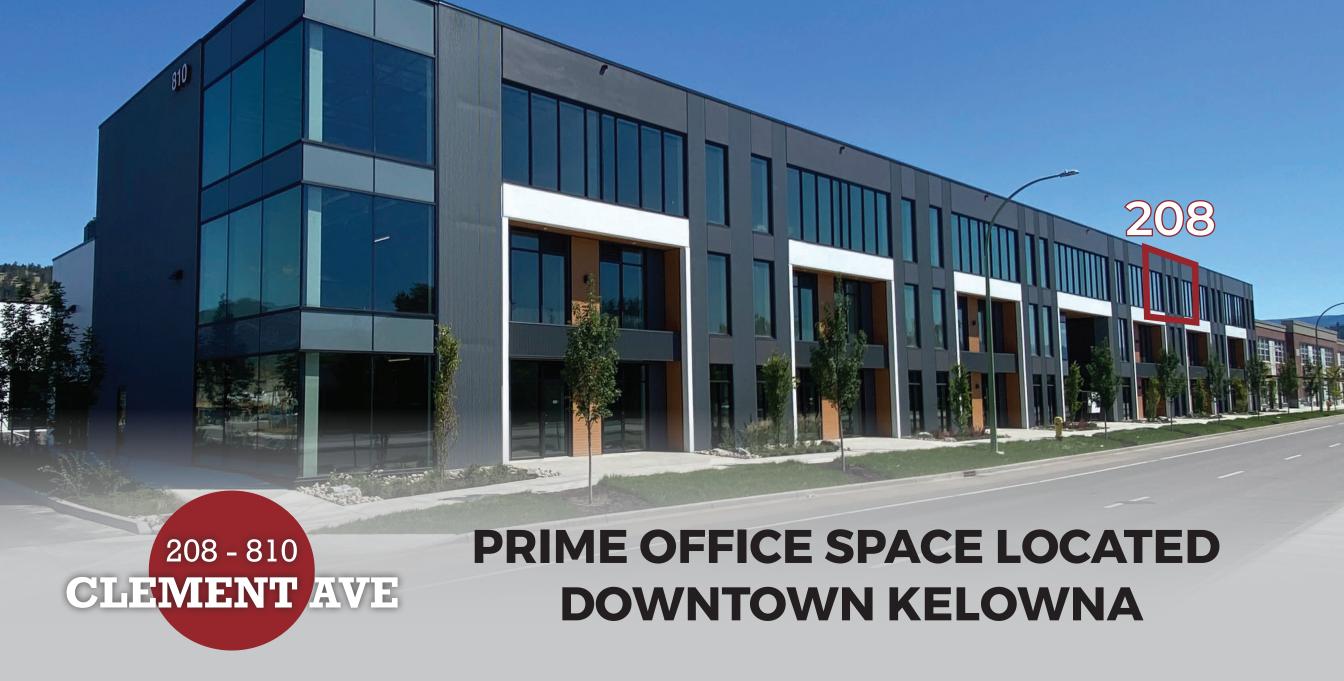

208 - 810 CLEMENT AVENUE, KELOWNA BC 1,462 SF - AVAILABLE IMMEDIATELY

STEVE LAURSEN PERSONAL REAL ESTATE CORPORATION
INDUSTRIAL. COMMERCIAL. INVESTMENT REAL ESTATE

### THE OPPORTUNITY

Industrial office space located in the Powerhouse development downtown Kelowna. Unit 208 is part of Kelowna's newest and most innovative business space and provides excellent signage opportunities along Clement Avenue. This space offers 10'4" FT clear height ceilings located in the heart of entertainment, services, and recreation in the downtown area. Easy access to shopping, lakefront recreation, parks, and bike baths will make your business popular with employees and customers alike.

# 208 - 810 CLEMENT AVE