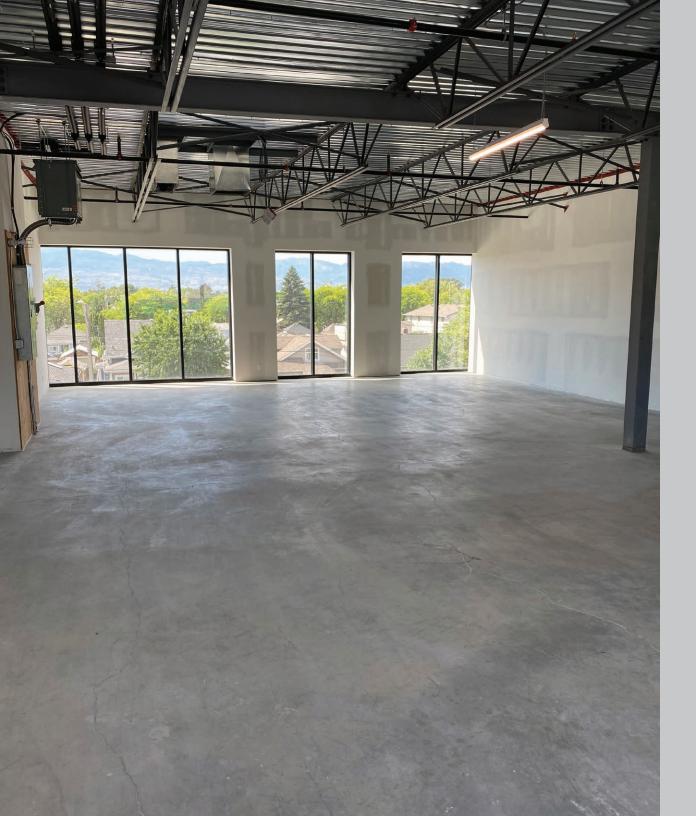

# **PROPERTY HIGHLIGHTS:**

- 1,462 SF Total leasable area
- · Located on the third floor of the Clement building
- 10'4" FT clear ceiling heights
- · 100 AMP 3 Phase 120/180V power
- · Rough in pluming for washroom and kitchen space
- · 1 Handicap accessible common washroom
- 50 lb psf load capacity
- · 2 Assigned parking stalls
- · Upper outdoor patio common space
- · Newest development in downtown Kelowna
- Developed by PC Urban