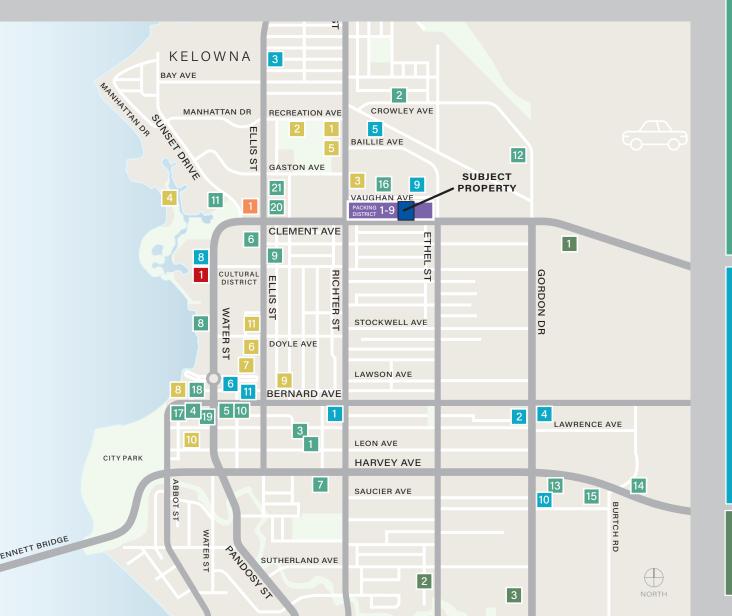

### **LOCATION OVERVIEW**

800+ New residential units since 2017

350+ Staff new RCMP headquarters

22,000 VPD Clement traffic count

#### Restaurants/ Brew Pubs / Cafés

- Little Hobo Soup & Sandwich Shop
- Okanagan Street Food
- Naked Cafe
- Salt & Brick
- Antico Pizza Napoletana
- 6. BNA Brewing Co. Eatery
- **Boston Pizza**
- Cactus Club Cafe Kelowna Yacht Club
- Bliss Bakery Ellis Street
- 10. Starbucks
- Waterfront Wines Restaurant
- 12. Bright Jenny Coffee
- 13. The Old Spaghetti Factory
- 14. Browns Socialhouse
- 15. Domino's Pizza
- 16. Rustic Reel Brewing
- 17. Earls
- 18. Kelly O'Bryan's
- 19. Moo-Lix Ice Cream
- 20. The Train Station Pub
- 21. Central Kitchen & Bar

#### **Shops**

- Safeway Downtown Kelowna
- Mediterranean Market
- **Knox Mountain Market**
- 7-Eleven
- Canada Post
- O'Flannigan's Liquor Store
- Okanagan Lifestyle Apparel Inc.
- Untouchable In Hair
- **BC Tree Fruits Market**
- 10. Capri Centre
- 11. lululemon

#### Education

- Bankhead Elementary School
- St. Joseph Catholic Elementary School
- 3. A S Matheson Elementary

#### The Shoppes at One Water Street

- Soul de Cuba Café
- ONE Dental

#### Hotels

Grand Okanagan Resort

#### **Packing District**

- **Bad Tattoo Brewing**
- 2. Marmalade Cafe
- Okanagan E-Kruise
- **Knox Mountain Dentistry**
- Pharmacy
- Chiropractor
- Naturopath
- Hair Salon
- Climbing Gym
- 10. Optometrist
  - Sandhill Winery
- 12. Rustic Reel Brewery