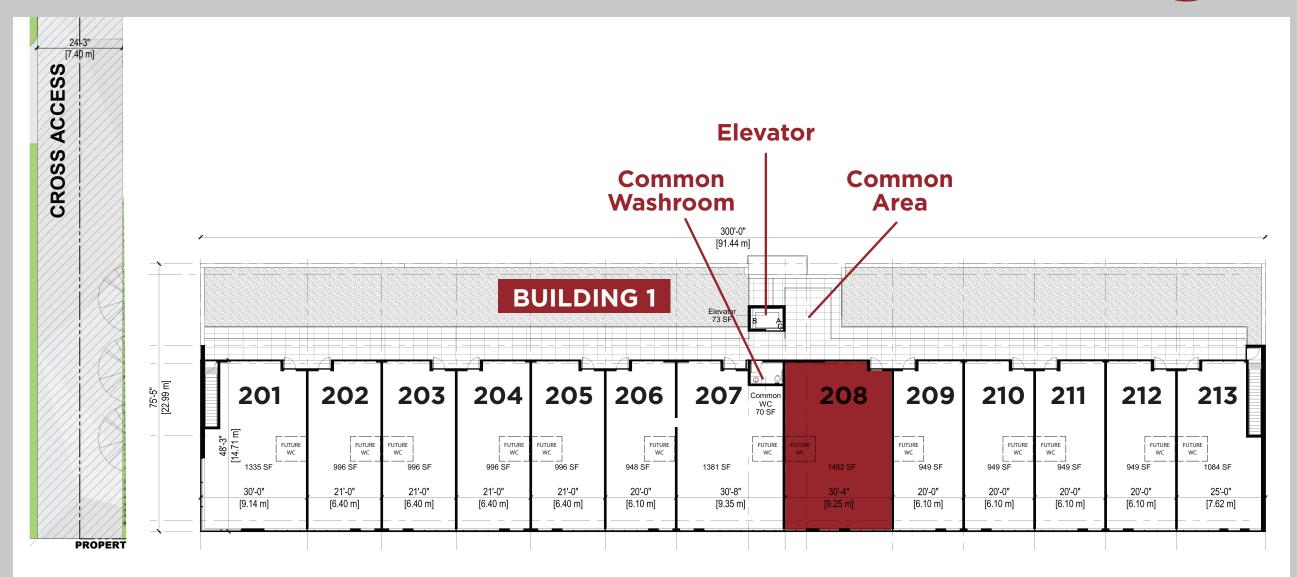

# **SITE PLAN**

# **PROPERTY HIGHLIGHTS:**

- 1,462 SF Total leasable area
- · Located on the third floor of the Clement building
- 10'4" FT clear ceiling heights
- · 100 AMP 3 Phase 120/180V power
- · Rough in pluming for washroom and kitchen space
- · 1 Handicap accessible common washroom
- 50 lb psf load capacity
- · 2 Assigned parking stalls
- · Upper outdoor patio common space
- · Newest development in downtown Kelowna
- Developed by PC Urban