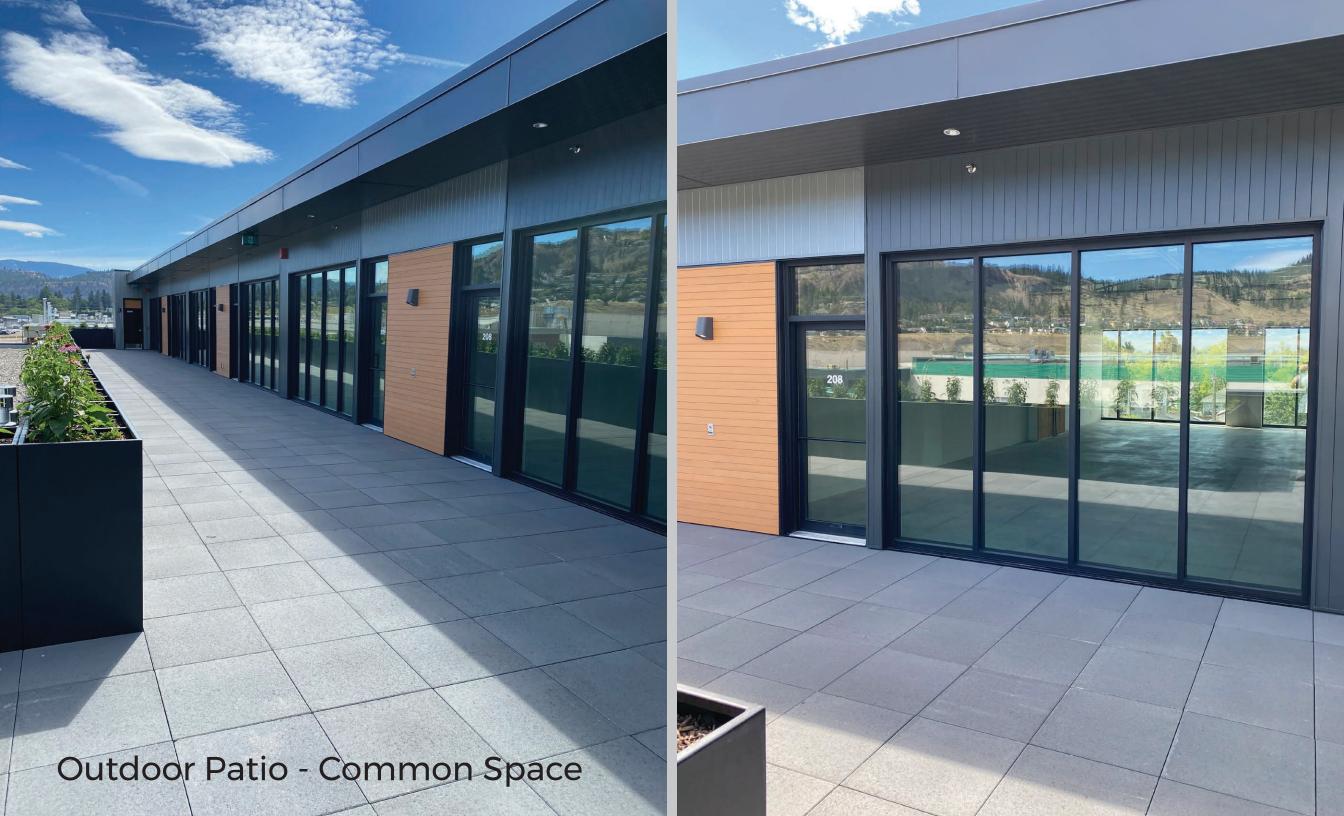

# **PROPERTY HIGHLIGHTS:**

- 1,462 SF Total leasable area
- · Located on the third floor of the Clement building
- 10'4" FT clear ceiling heights
- · 100 AMP 3 Phase 120/180V power
- · Rough in pluming for washroom and kitchen space
- · 1 Handicap accessible common washroom
- 50 lb psf load capacity
- · 2 Assigned parking stalls
- · Upper outdoor patio common space
- · Newest development in downtown Kelowna
- Developed by PC Urban