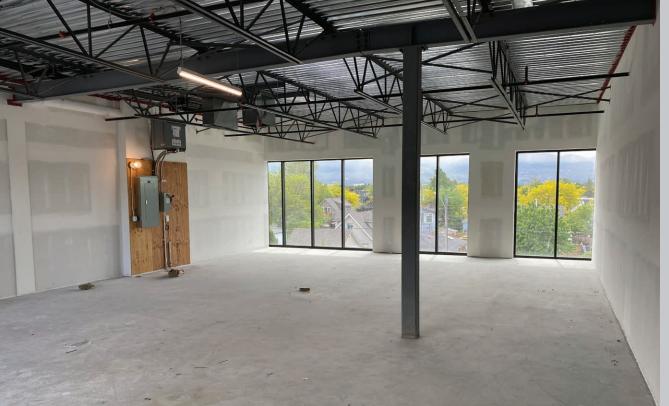

## **PROPERTY HIGHLIGHTS:**

- · 1,462 SF Total leasable area
- · Located on the third floor of the Clement building
- 10'4" FT clear ceiling heights
- · 100 AMP 3 Phase 120/180V power
- · Rough in pluming for washroom and kitchen space
- · 1 Handicap accessible common washroom
- 50 lb psf load capacity
- · 2 Assigned parking stalls
- · Upper outdoor patio common space
- · Newest development in downtown Kelowna
- Developed by PC Urban