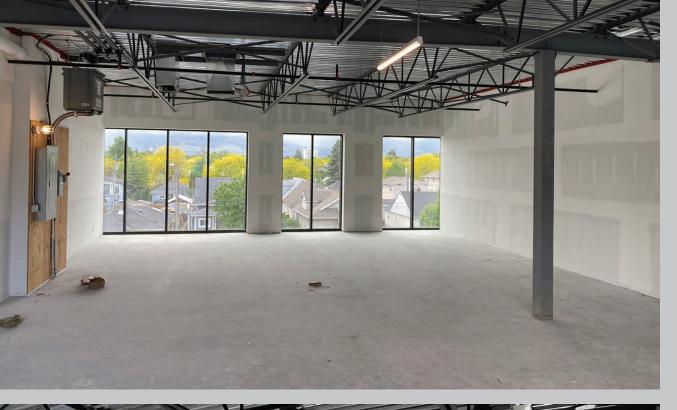

## **PROPERTY HIGHLIGHTS:**

- · 1,462 SF Total leasable area
- · Located on the third floor of the Clement building
- 10'4" FT clear ceiling heights
- · 100 AMP 3 Phase 120/180V power
- · Rough in pluming for washroom and kitchen space
- · 1 Handicap accessible common washroom
- 50 lb psf load capacity
- · 2 Assigned parking stalls
- · Upper outdoor patio common space
- · Newest development in downtown Kelowna
- Developed by PC Urban