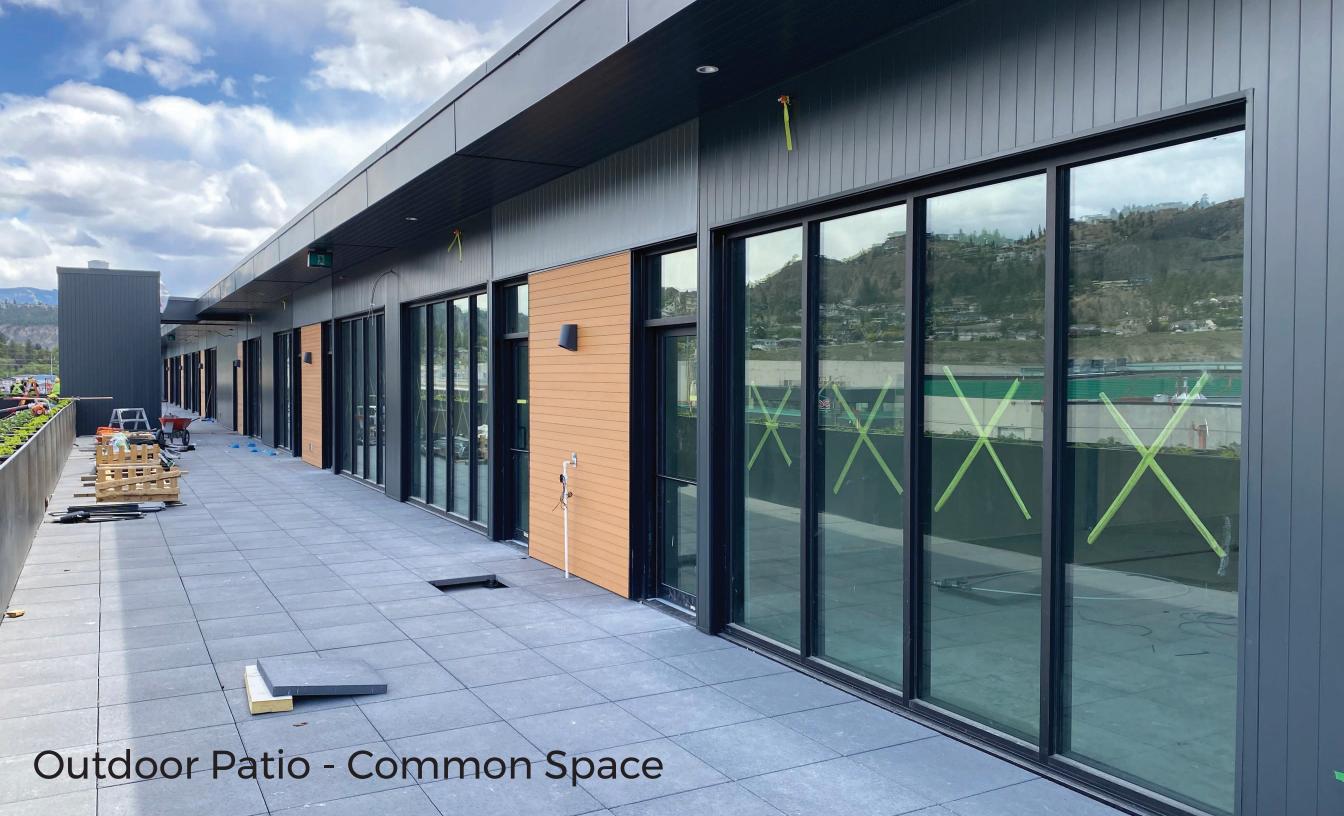

## **PROPERTY HIGHLIGHTS:**

- · 1,462 SF Total leasable area
- · Located on the third floor of the Clement building
- 10'4" FT clear ceiling heights
- · 100 AMP 3 Phase 120/180V power
- · Rough in pluming for washroom and kitchen space
- · 1 Handicap accessible common washroom
- 50 lb psf load capacity
- · 2 Assigned parking stalls
- · Upper outdoor patio common space
- · Newest development in downtown Kelowna
- Developed by PC Urban