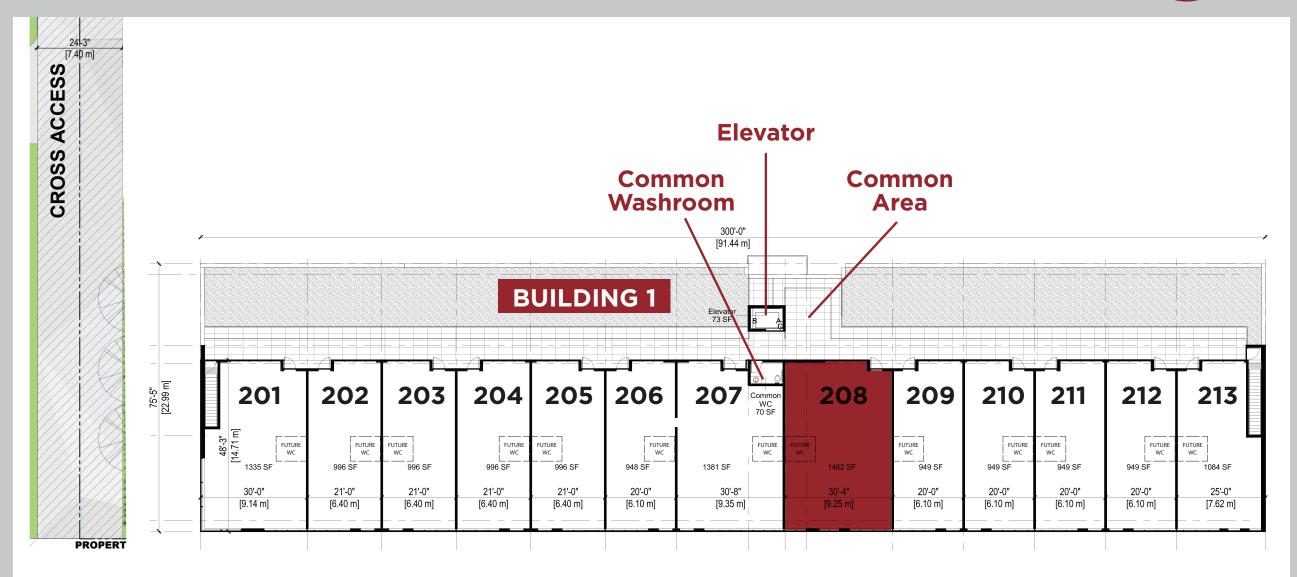

D
ADDITIONAL RENT
\$6/SF

POSSESSION
July 2021





## **PROPERTY HIGHLIGHTS:**

- · 1,462 SF Total leasable area
- · Located on the third floor of the Clement building
- 10'4" FT clear ceiling heights
- · 100 AMP 3 Phase 120/180V power
- · Rough in pluming for washroom and kitchen space
- · 1 Handicap accessible common washroom
- 50 lb psf load capacity
- · 2 Assigned parking stalls
- · Upper outdoor patio common space
- · Newest development in downtown Kelowna
- Developed by PC Urban

# **ZONING: 14 CENTRAL INDUSTRIAL PLUS - ADDITIONAL ALLOWABLE USES**

Offices, business support services, financial services, government services, health services, retail liquor sales establishment, retail stores (service commercial), retail stores (general) and commercial schools







# **SITE PLAN**





### **LOCATION OVERVIEW**



800+ New residential units since 2017



350+ Staff new RCMP headquarters



22,000 VPD Clement traffic count



#### Restaurants/ Brew Pubs / Cafés

- Little Hobo Soup & Sandwich Shop
- Okanagan Street Food
- Naked Cafe
- Salt & Brick
- Antico Pizza Napoletana
- 6. BNA Brewing Co. Eatery
- **Boston Pizza**
- Cactus Club Cafe Kelowna Yacht Club
- Bliss Bakery Ellis Street
- 10. Starbucks
- Waterfront Wines Restaurant
- 12. Bright Jenny Coffee
- 13. The Old Spaghetti Factory
- 14. Browns Socialhouse
- 15. Domino's Pizza
- 16. Rustic Reel Brewing
- 17. Earls
- 18. Kelly O'Bryan's
- 19. Moo-Lix Ice Cream
- 20. The Train Station Pub
- 21. Central Kitchen & Bar

#### **Shops**

- Safeway Downtown Kelowna
- Mediterranean Market
- **Knox Mountain Market**
- 7-Eleven