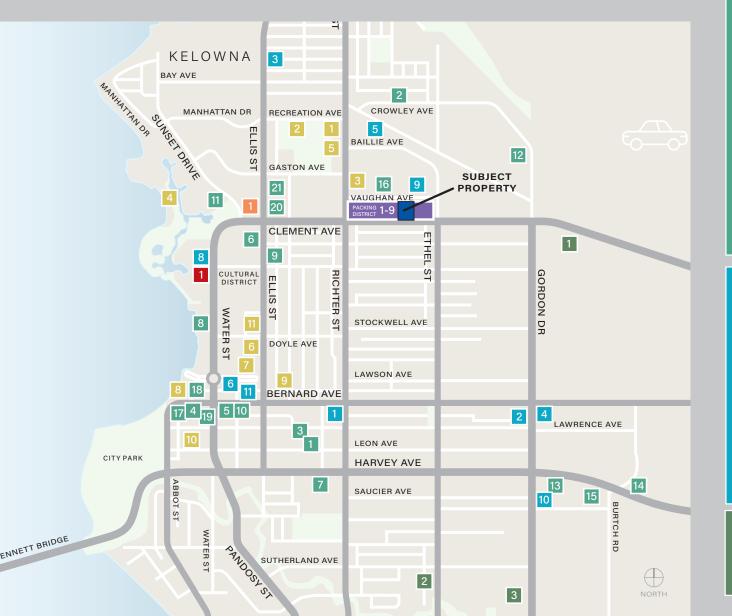

#### Restaurants/ Brew Pubs / Cafés

- Little Hobo Soup & Sandwich Shop
- Okanagan Street Food
- Naked Cafe
- Salt & Brick
- Antico Pizza Napoletana
- 6. BNA Brewing Co. Eatery
- **Boston Pizza**
- Cactus Club Cafe Kelowna Yacht Club
- Bliss Bakery Ellis Street
- 10. Starbucks
- Waterfront Wines Restaurant
- 12. Bright Jenny Coffee
- 13. The Old Spaghetti Factory
- 14. Browns Socialhouse
- 15. Domino's Pizza
- 16. Rustic Reel Brewing
- 17. Earls
- 18. Kelly O'Bryan's
- 19. Moo-Lix Ice Cream
- 20. The Train Station Pub
- 21. Central Kitchen & Bar

#### **Shops**

- Safeway Downtown Kelowna
- Mediterranean Market
- **Knox Mountain Market**
- 7-Eleven
- Canada Post
- O'Flannigan's Liquor Store
- Okanagan Lifestyle Apparel Inc.
- Untouchable In Hair
- **BC Tree Fruits Market**
- 10. Capri Centre
- 11. lululemon

#### Education

- Bankhead Elementary School
- St. Joseph Catholic Elementary School
- 3. A S Matheson Elementary

#### The Shoppes at One Water Street

- Soul de Cuba Café
- ONE Dental

#### Hotels

Grand Okanagan Resort

#### **Packing District**

- **Bad Tattoo Brewing**
- 2. Marmalade Cafe
- Okanagan E-Kruise
- **Knox Mountain Dentistry**
- Pharmacy
- Chiropractor
- Naturopath
- Hair Salon
- Climbing Gym
- 10. Optometrist
  - Sandhill Winery
- 12. Rustic Reel Brewery