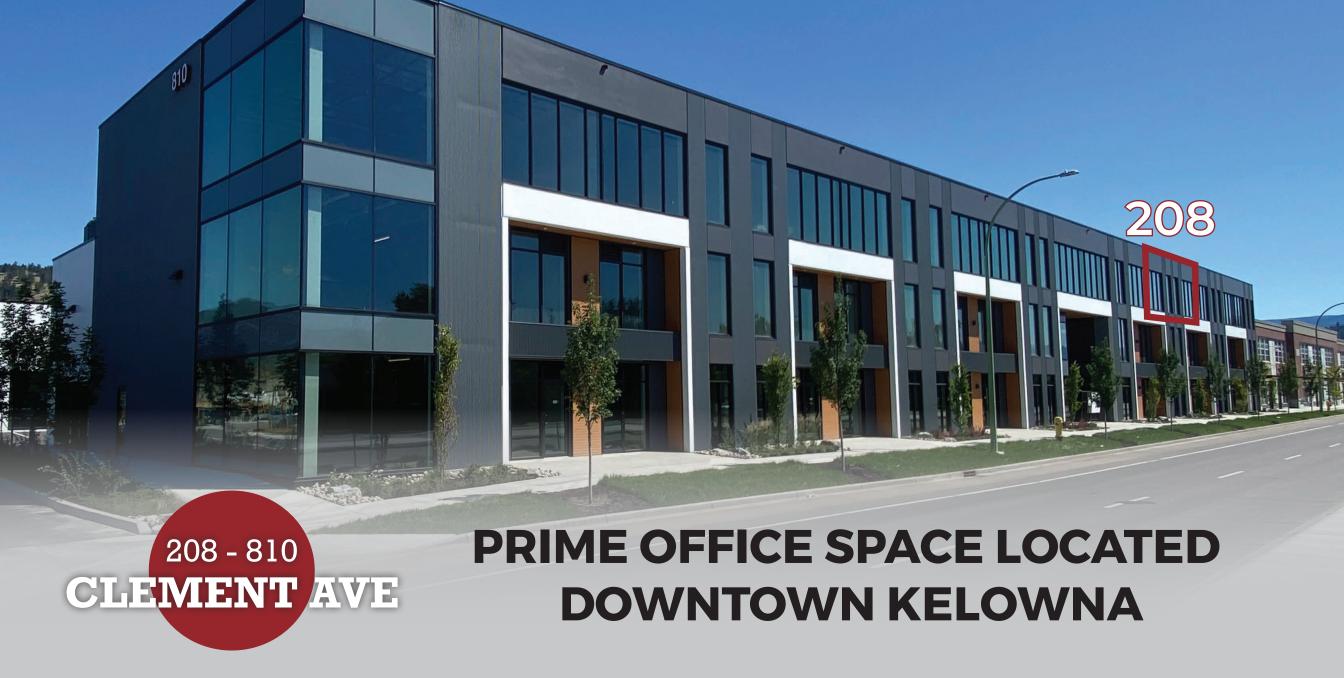

208 - 810 CLEMENT AVENUE, KELOWNA BC 1,462 SF - AVAILABLE JULY 2021

STEVE LAURSEN PERSONAL REAL ESTATE CORPORATION INDUSTRIAL. COMMERCIAL. INVESTMENT REAL ESTATE

### THE OPPORTUNITY

Industrial office space located in the Powerhouse development downtown Kelowna. Unit 208 is part of Kelowna's newest and most innovative business space and provides excellent signage opportunities along Clement Avenue. This space offers 10'4" FT clear height ceilings located in the heart of entertainment, services, and recreation in the downtown area. Easy access to shopping, lakefront recreation, parks, and bike baths will make your business popular with employees and customers alike.

# 208 - 810 CLEMENT AVE