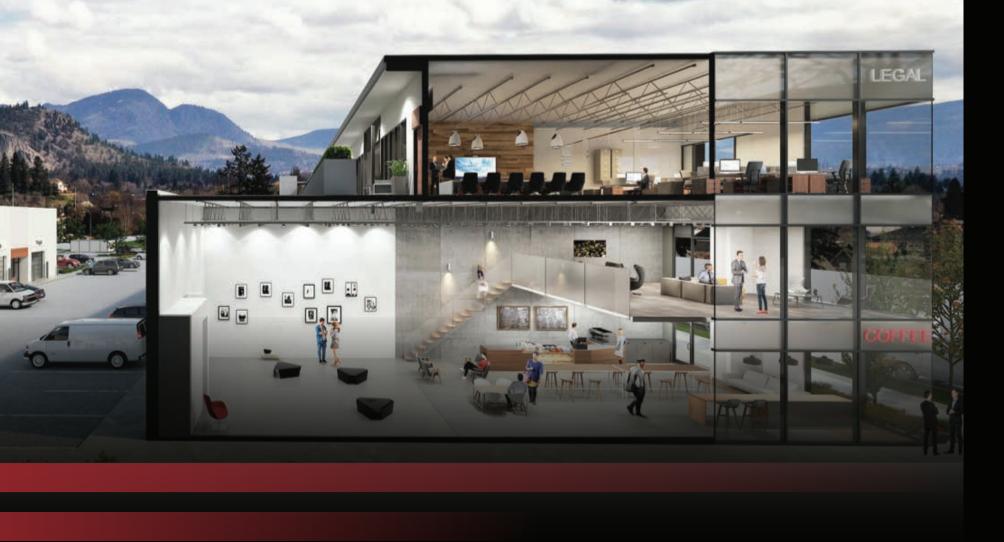

## THE OPPORTUNITY

Industrial retail and office space located in the Powerhouse development downtown Kelowna. Unit 104 is part of Kelowna's newest and most innovative business space and provides excellent signage opportunities along Clement Avenue. This space offers 22 FT clear height ceilings with an open mezzanine located in the heart of entertainment, services, and recreation in the downtown area. Easy access to shopping, lakefront recreation, parks, and bike baths will make your business popular with employees and customers alike.

## **PROPERTY HIGHLIGHTS:**

- 2,062 SF Total Leasable Area
- · 20-22 FT Clear ceiling heights
- · 200 AMP 3 phase 120/208V power
- · One at grade loading bay with 10'x12' glade OH door
- · 2 Assigned parking spaces and ample free street parking
- Customer bathroom
- · Upper outdoor patio common space
- · Newest development in downtown Kelowna
- Developed by PC Urban