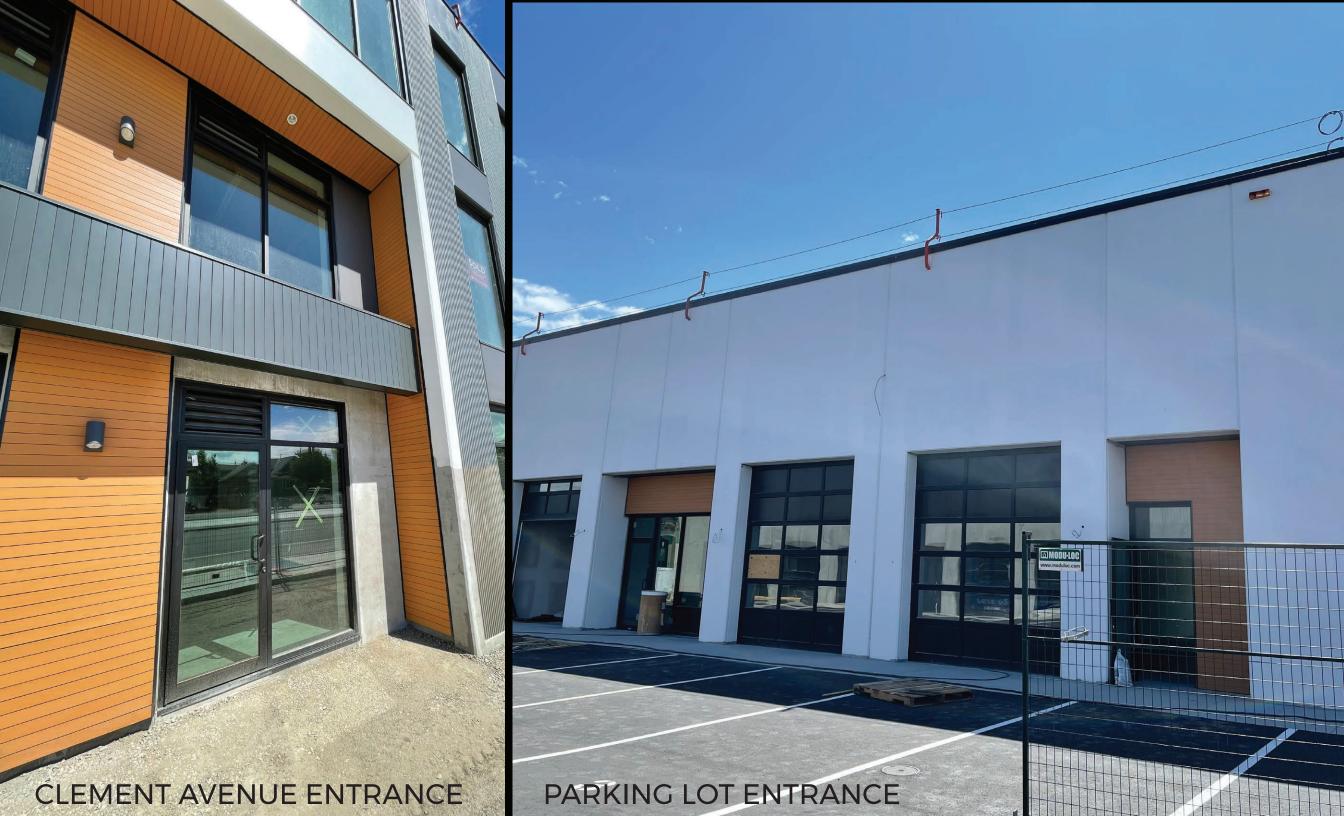

recreation in the downtown area. Easy access to shopping, lakefront recreation, parks, and bike baths will make your business popular with employees and customers alike.

## PROPERTY DETAILS



104 - 810 Clement Avenue, Kelowna BC

**™** UNIT SIZE

Ground: 1,528 SF Mezz: 534 SF Total: 2,062 SF

ZONING

14 - Light Industrial

YEAR BUILT 2021

LEASE RATE \$27/SF

S ESTIMATED
ADDITIONAL RENT
\$6/SF

POSSESSION
July 2021



## **PROPERTY HIGHLIGHTS:**

- 2,062 SF Total Leasable Area
- · 20-22 FT Clear ceiling heights
- · 200 AMP 3 phase 120/208V power
- · One at grade loading bay with 10'x12' glade OH door
- · 2 Assigned parking spaces and ample free street parking
- Customer bathroom
- · Upper outdoor patio common space
- · Newest development in downtown Kelowna
- Developed by PC Urban







## **SITE PLAN**



**CLEMENT AVE** 



# 104 8 1 0 CLEMENT AVE

## **LOCATION OVERVIEW**



800+ New residential units since 2017



350+ Staff new RCMP headquarters



22,000 VPD Clement traffic count



#### Restaurants/ Brew Pubs / Cafés

- I. Little Hobo Soup & Sandwich Shop
- Okanagan Street Food
- . Naked Cafe
- . Salt & Brick
- 5. Antico Pizza Napoletana
- BNA Brewing Co. Eatery
- '. Boston Pizza
- 8. Cactus Club Cafe Kelowna Yacht Club
- 9. Bliss Bakery Ellis Street
- 10. Starbucks
- 1. Waterfront Wines Restaurant
- 12. Bright Jenny Coffee
- 13. The Old Spaghetti Factory
- 14. Browns Socialhouse
- 15. Domino's Pizza
- 16. Rustic Reel Brewing
- 17. Earls
- 18. Kelly O'Bryan's
- 19. Moo-Lix Ice Cream
- 20. The Train Station Pub
- 21. Central Kitchen & Bar

#### Shops

- 1. Safeway