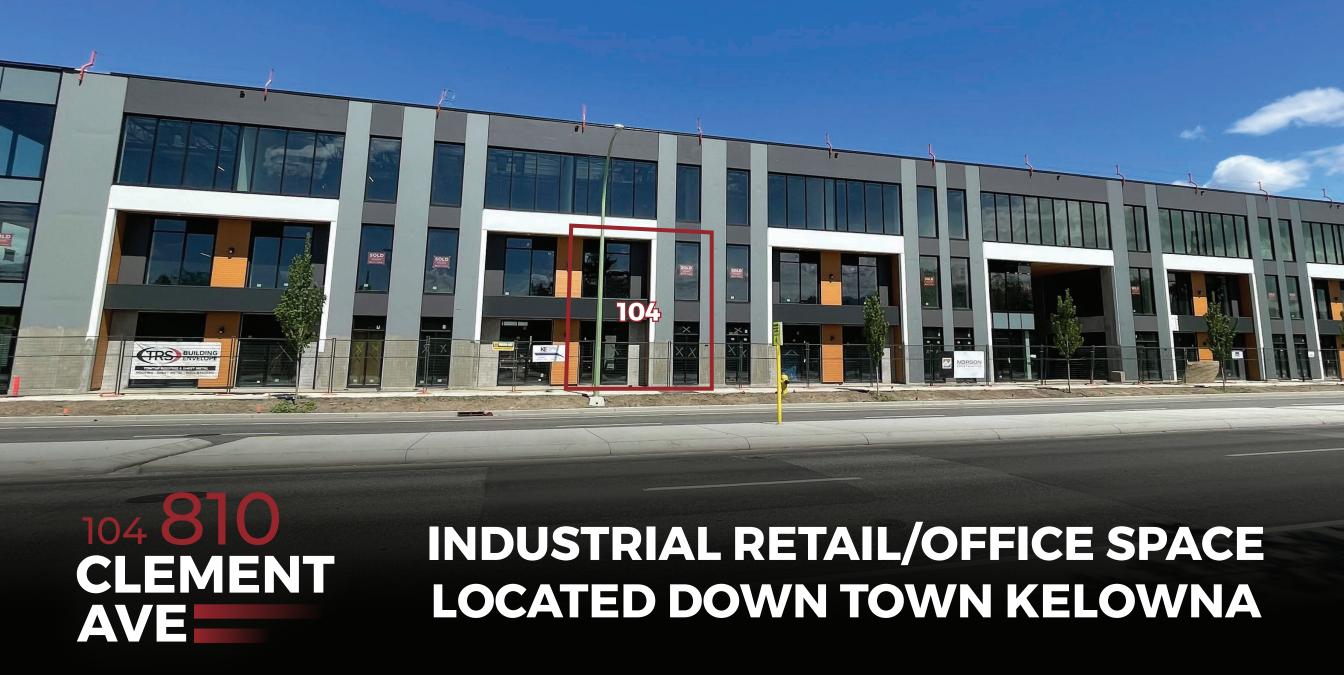

104 - 810 CLEMENT AVENUE, KELOWNA BC 2,062 SF - AVAILABLE JULY 2021

STEVE LAURSEN
PERSONAL REAL ESTATE CORPORATION
INDUSTRIAL COMMEDICAL INVESTMENT DEAL ESTATE

## THE OPPORTUNITY

Industrial retail and office space located in the Powerhouse development downtown Kelowna. Unit 104 is part of Kelowna's newest and most innovative business space and provides excellent signage opportunities along Clement Avenue. This space offers 22 FT clear height ceilings with an open mezzanine located in the heart of entertainment, services, and recreation in the downtown area. Easy access to shopping, lakefront recreation, parks, and bike baths will make your business popular with employees and customers alike.

## **PROPERTY HIGHLIGHTS:**

- 2,062 SF Total Leasable Area
- · 20-22 FT Clear ceiling heights
- · 200 AMP 3 phase 120/208V power
- · One at grade loading bay with 10'x12' glade OH door
- · 2 Assigned parking spaces and ample free street parking
- Customer bathroom
- · Upper outdoor patio common space
- · Newest development in downtown Kelowna
- Developed by PC Urban