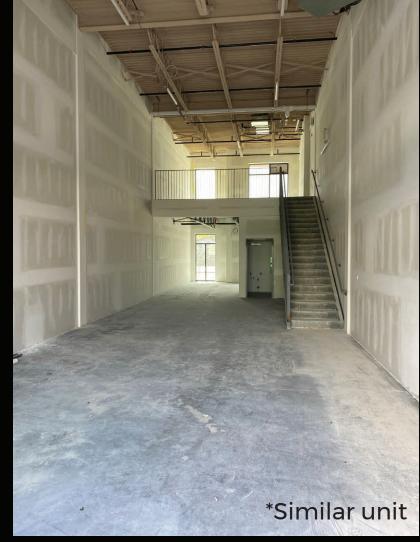

## THE OPPORTUNITY

Industrial retail and office space located in the Powerhouse development downtown Kelowna. Unit 104 is part of Kelowna's newest and most innovative business space and provides excellent signage opportunities along Clement Avenue. This space offers 22 FT clear height ceilings with an open mezzanine located in the heart of entertainment, services, and recreation in the downtown area. Easy access to shopping, lakefront recreation, parks, and bike baths will make your business popular with employees and customers alike.

## **PROPERTY HIGHLIGHTS:**

- 2,062 SF Total Leasable Area
- · 20-22 FT Clear ceiling heights
- · 200 AMP 3 phase 120/208V power
- · One at grade loading bay with 10'x12' glade OH door
- · 2 Assigned parking spaces and ample free street parking
- Customer bathroom
- · Upper outdoor patio common space
- · Newest development in downtown Kelowna
- Developed by PC Urban