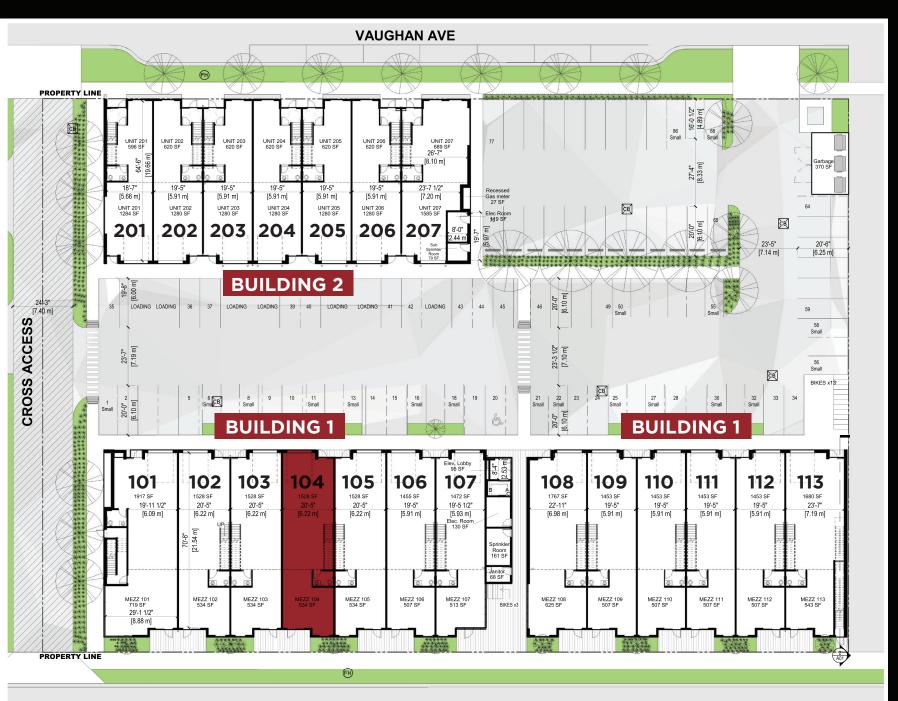

owntown area. Easy access to shopping, lakefront recreation, parks, and bike baths will make your business popular with employees and customers alike.

## PROPERTY DETAILS



104 - 810 Clement Avenue, Kelowna BC

**™** UNIT SIZE

Ground: 1,528 SF Mezz: 534 SF Total: 2,062 SF

ZONING

14 - Light Industrial

YEAR BUILT 2021

LEASE RATE \$27/SF

S ESTIMATED
ADDITIONAL RENT
\$6/SF

POSSESSION
July 2021



## **PROPERTY HIGHLIGHTS:**

- 2,062 SF Total Leasable Area
- · 20-22 FT Clear ceiling heights
- · 200 AMP 3 phase 120/208V power
- · One at grade loading bay with 10'x12' glade OH door
- · 2 Assigned parking spaces and ample free street parking
- Customer bathroom
- · Upper outdoor patio common space
- · Newest development in downtown Kelowna
- Developed by PC Urban







## **SITE PLAN**



**CLEMENT AVE** 



# 104 8 1 0 CLEMENT AVE

## **LOCATION OVERVIEW**



800+ New residential units since 2017



350+ Staff new RCMP headquarters



22,000 VPD Clement traffic count



#### Restaurants/ Brew Pubs / Cafés

- I. Little Hobo Soup & Sandwich Shop
- Okanagan Street Food
- . Naked Cafe
- . Salt & Brick
- 5. Antico Pizza Napoletana
- BNA Brewing Co. Eatery
- '. Boston Pizza
- 8. Cactus Club Cafe Kelowna Yacht Club
- 9. Bliss Bakery Ellis Street
- 10. Starbucks
- 1. Waterfront Wines Restaurant
- 12. Bright Jenny Coffee
- 13. The Old Spaghetti Factory
- 14. Browns Socialhouse
- 15. Domino's Pizza
- 16. Rustic Reel Brewing
- 17. Earls
- 18. Kelly O'Bryan's
- 19. Moo-Lix Ice Cream
- 20. The Train Station Pub
- 21. Central Kitchen & Bar

#### Shops

- 1. Safeway Downtown Kelowna
-