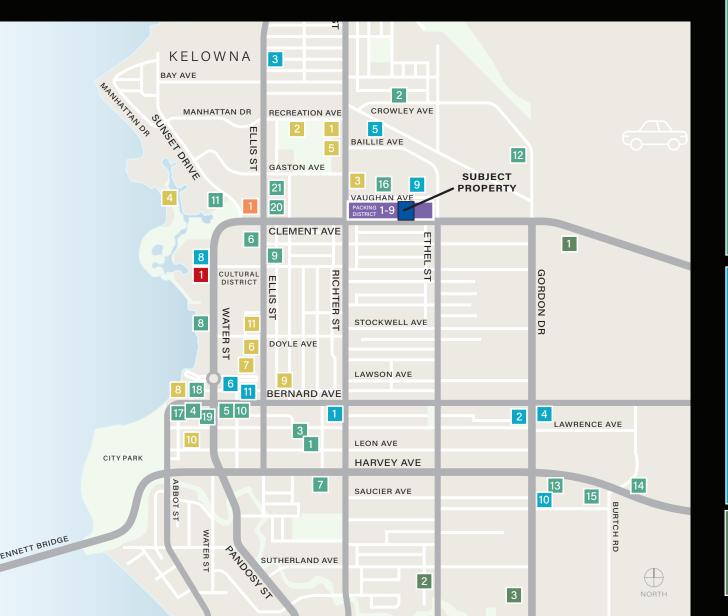

## **SITE PLAN**

**CLEMENT AVE** 

# 104 8 1 0 CLEMENT AVE

## **LOCATION OVERVIEW**

800+ New residential units since 2017

350+ Staff new RCMP headquarters

22,000 VPD Clement traffic count

#### Restaurants/ Brew Pubs / Cafés

- I. Little Hobo Soup & Sandwich Shop
- Okanagan Street Food
- . Naked Cafe
- . Salt & Brick
- 5. Antico Pizza Napoletana
- BNA Brewing Co. Eatery
- '. Boston Pizza
- 8. Cactus Club Cafe Kelowna Yacht Club
- 9. Bliss Bakery Ellis Street
- 10. Starbucks
- 1. Waterfront Wines Restaurant
- 12. Bright Jenny Coffee
- 13. The Old Spaghetti Factory
- 14. Browns Socialhouse
- 15. Domino's Pizza
- 16. Rustic Reel Brewing
- 17. Earls
- 18. Kelly O'Bryan's
- 19. Moo-Lix Ice Cream
- 20. The Train Station Pub
- 21. Central Kitchen & Bar

#### Shops

- 1. Safeway Downtown Kelowna
- 2. Mediterranean Market
- 3. Knox Mountain Market
- 4. 7-Eleven
- 5. Canada Post
- 6. O'Flannigan's Liquor Store
- 7. Okanagan Lifestyle Apparel Inc.
- 8. Untouchable In Hair
- 9. BC Tree Fruits Market
- 10. Capri Centre
- 11. lululemon

#### Education

- 1. Bankhead Elementary School
- 2. St. Joseph Catholic Elementary School
- 3. A S Matheson Elementary

#### Recreation / Parks

- Flks Stadium
- Kelowna Curling Club
- Sandhill Wines
- 4. Tugboat Beach
- 5 CrossFit Okanagar
- 6 Okanagan Military Museum
- 7. Kasugai Gardens
- 8. Kerry Park
- 9. Europa Salon & Spa
- 0. Sapphire Nightclub
- Kelowna Downtown Library | ORL Branch

#### The Shoppes at One Water Street

- I. Soul de Cuba Café
- 2. ONE Dental

#### Hotels

1. Grand Okanagan Resort

#### Packing District

- . Bad Tattoo Brewing
- 2. Marmalade Cafe
- 3. Okanagan E-Kruise
- 4. Knox Mountain Dentistry
- 5. Pharmacy
- 6. Chiropractor
- 7. Naturopath
- 8. Hair Salon
- 9. Climbing Gym
- 10. Optometrist
- 11. Sandhill Winery
- 12. Rustic Reel Brewery