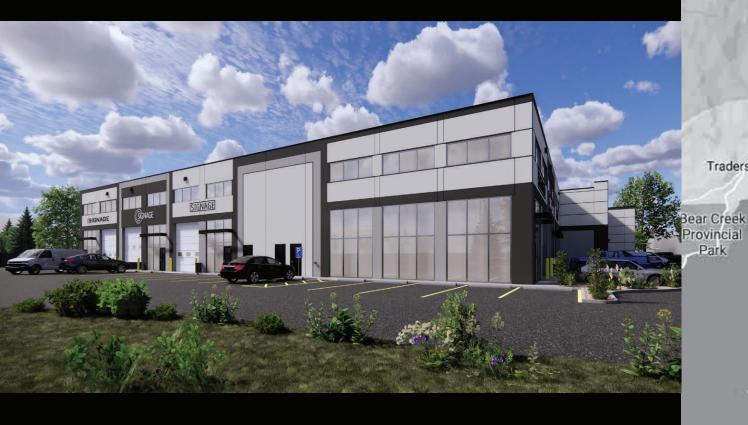

#### THE OPPORTUNITY

The Jim Bailey Industrial Centre offers an exceptional opportunity to purchase flexible and functional space for business and personal use in the Kelowna North Industrial area. The development will offer spaces ranging from 1,800 square feet to a total 35,596 square feet.

# PROPERTY DETAILS

MUNICIPAL ADDRESS8750 Jim Bailey Crescent,Kelowna. BC

17 Commercial Flex units from 1,800 - 35,596 SF Total building size: 35,596 SF

ZONING

DRIVE TIMES

3 minutes to Highway 97 7 minutes to Kelowna International Airport

## **FEATURES**

- · 26'6 clear height
- · 200 Amp 3 phase 120/208V power
- At-grade loading bays with 14' (H) x 12' OH doors
- · 300 lb psf load capacity on the main floor
- · Parking: Minimum 2 stalls per unit
- Rough in plumbing for future washrooms provided
- · Possession Q4 2021