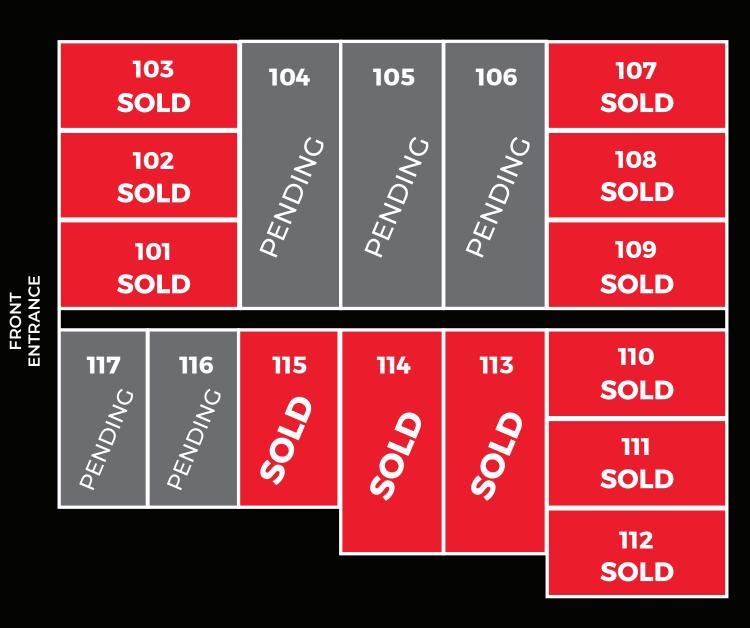

### **FLOOR PLAN**

| Unit | Sq.ft | Price   |
|------|-------|---------|
| 101  | 1,800 | SOLD    |
| 102  | 1,800 | SOLD    |
| 103  | 1,800 | SOLD    |
| 104  | 3,040 | PENDING |
| 105  | 3,040 | PENDING |
| 106  | 3,040 | PENDING |
| 107  | 1,800 | SOLD    |
| 108  | 1,800 | SOLD    |
| 109  | 1,800 | SOLD    |
| 110  | 1,800 | SOLD    |
| 111  | 1,800 | SOLD    |
| 112  | 1,806 | SOLD    |
| 113  | 2,530 | SOLD    |
| 114  | 2,536 | SOLD    |
| 115  | 2,020 | SOLD    |
| 116  | 1,760 | PENDING |
| 117  | 3,184 | PENDING |