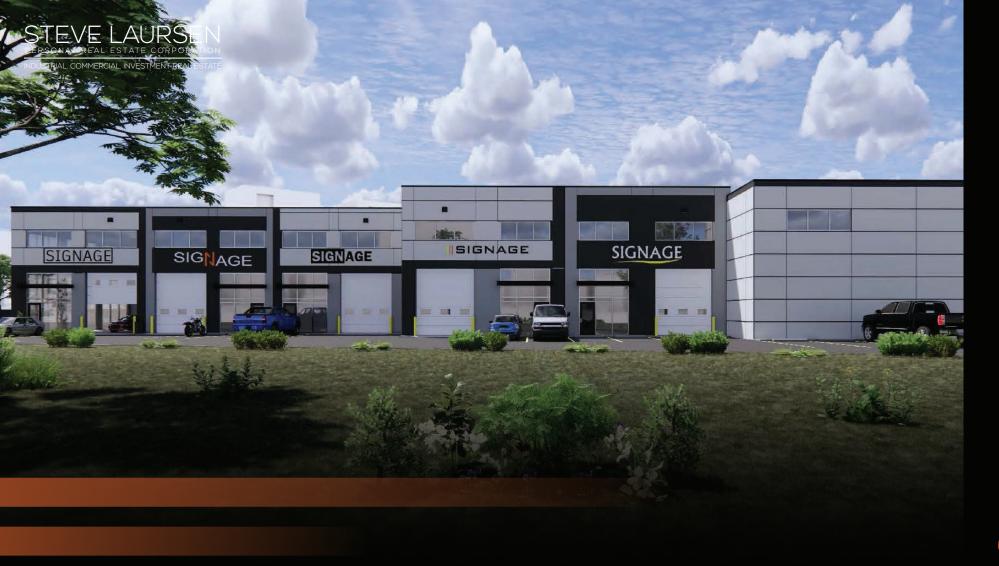

#### THE OPPORTUNITY

The Jim Bailey Industrial Centre offers an exceptional opportunity to purchase flexible and functional space for business and personal use in the Kelowna North Industrial area. The development will offer spaces ranging from 1,800 square feet to a total 35,596 square feet.

## **FEATURES**

- · 26'6 clear height
- · 200 Amp 3 phase 120/208V power
- At-grade loading bays with 14' (H) x 12' OH doors
- · 300 lb psf load capacity on the main floor
- · Parking: Minimum 2 stalls per unit
- Rough in plumbing for future washrooms provided
- · Possession Q4 2021