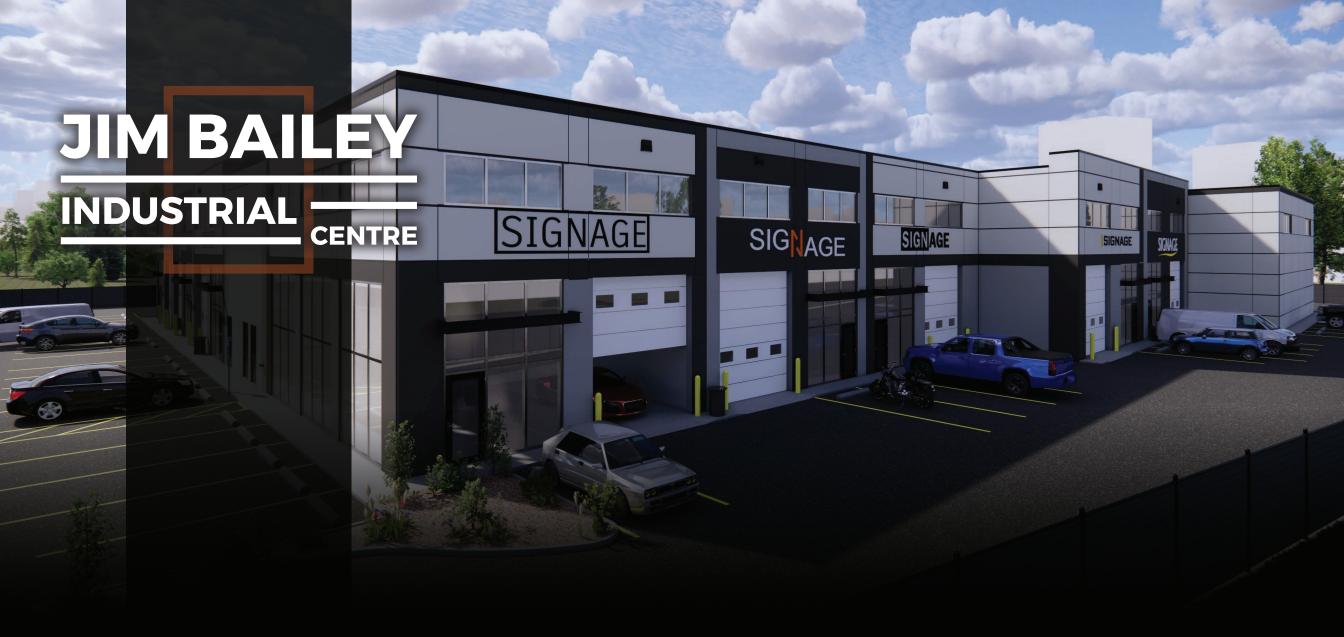

# INDUSTRIAL UNITS FOR SALE

8750 JIM BAILEY CRESCENT, KELOWNA, BC 17 UNITS FROM 1,800 - 35,596 SF

STEVE LAURSEN
PERSONAL REAL ESTATE CORPORATION

#### THE OPPORTUNITY

The Jim Bailey Industrial Centre offers an exceptional opportunity to purchase flexible and functional space for business and personal use in the Kelowna North Industrial area. The development will offer spaces ranging from 1,800 square feet to a total 35,596 square feet.

# PROPERTY DETAILS

MUNICIPAL ADDRESS8750 Jim Bailey Crescent,Kelowna. BC

17 Commercial Flex units from 1,800 - 35,596 SF Total building size: 35,596 SF

ZONING

DRIVE TIMES

3 minutes to Highway 97 7 minutes to Kelowna International Airport