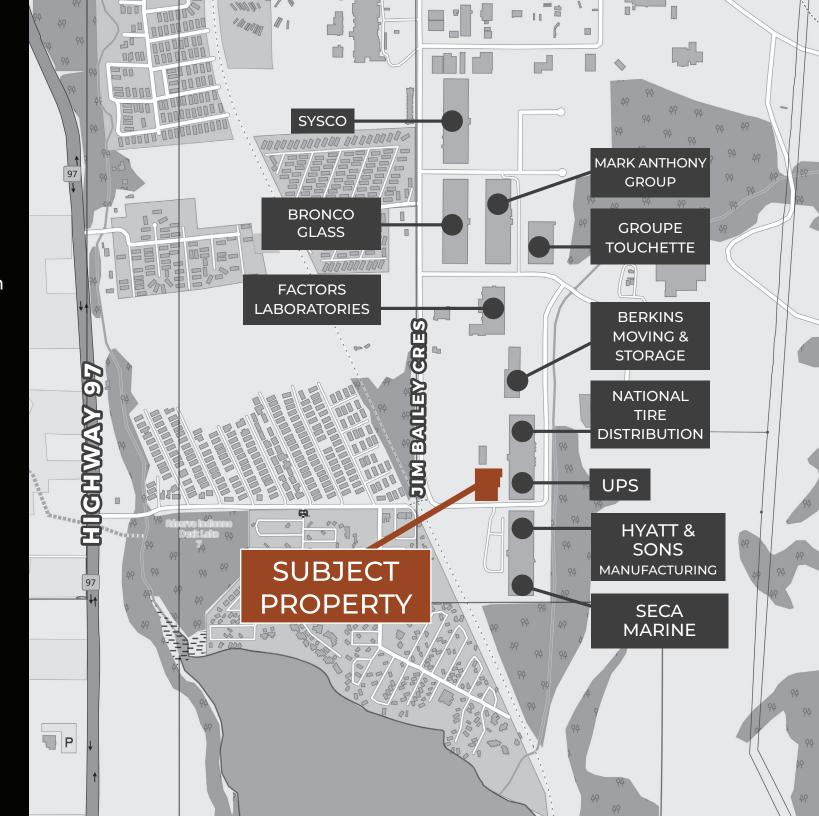

#### **LOCATION OVERVIEW**

The Kelowna North Industrial Park, previously known for the Hyram Walker distillery and manufacturing area, is one of the fastest growing industrial parks in the Okanagan. With easy access to Highway 97 this area is providing local and national business' operators an opportunity to service the Central and North Okanagan markets with ease.