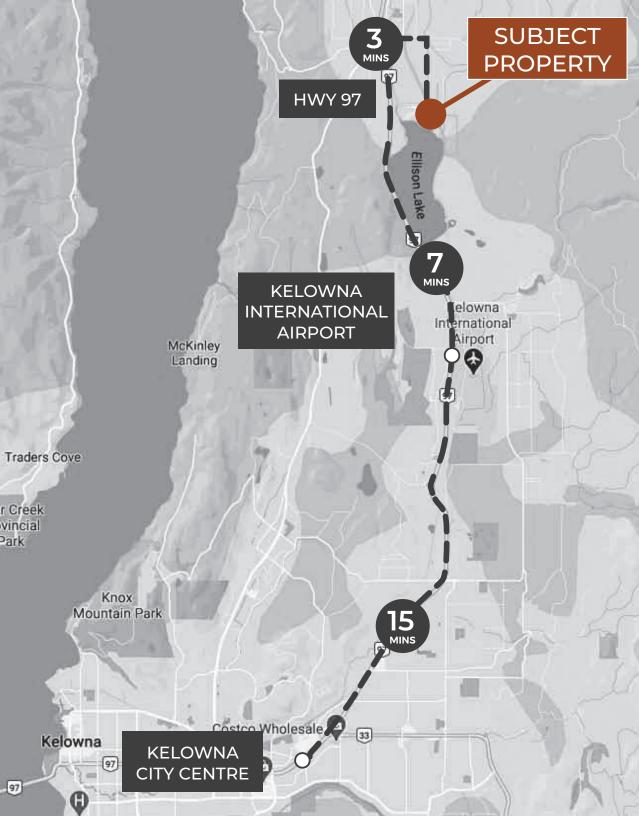

# PROPERTY DETAILS

MUNICIPAL ADDRESS8750 Jim Bailey Crescent,Kelowna. BC

17 Commercial Flex units from 1,800 - 35,596 SF Total building size: 35,596 SF

ZONING

DRIVE TIMES

3 minutes to Highway 97 7 minutes to Kelowna International Airport