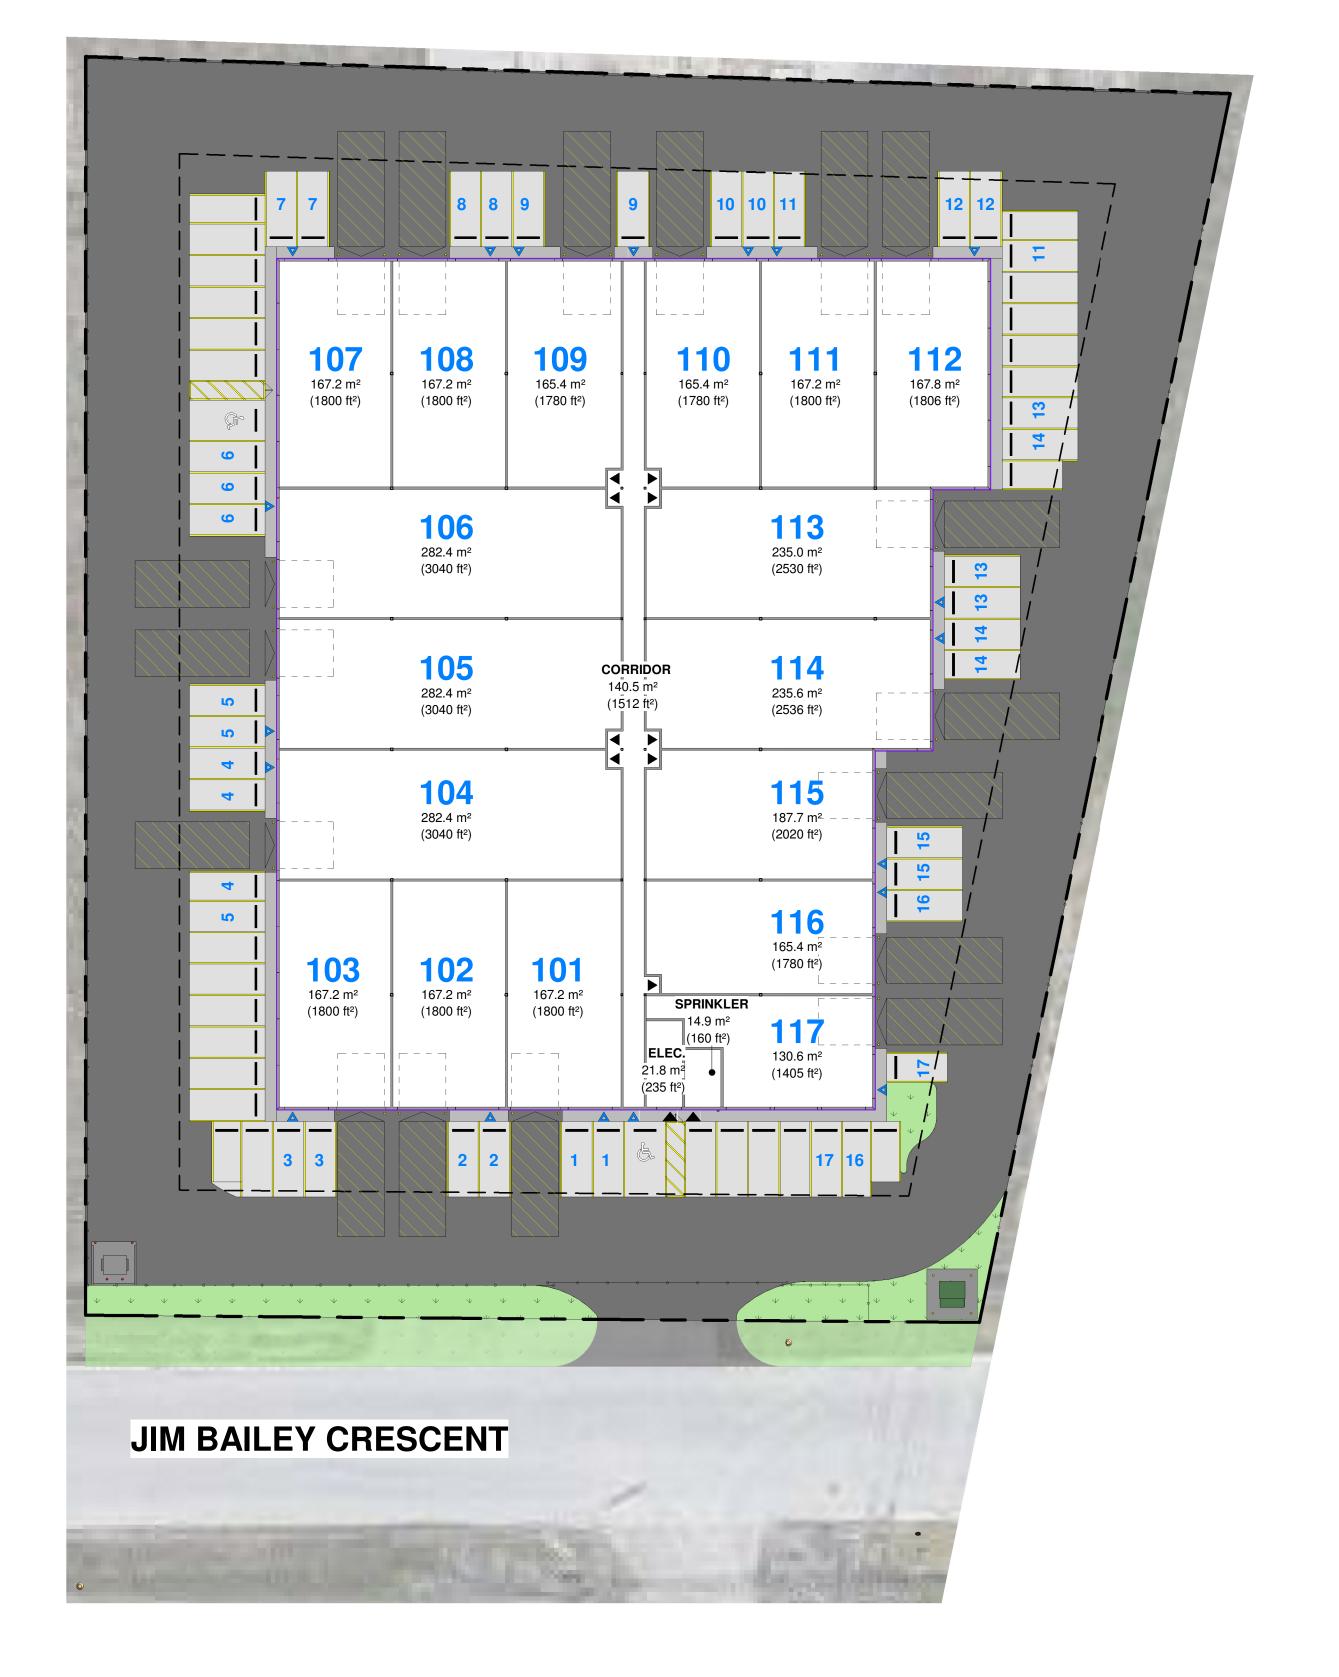

| PARKING SCHEDULE                       |       |
|----------------------------------------|-------|
| Stall Type                             | Count |
| BARRIER FREE PARKING STALL             | 2     |
| SMALL SIZE PARKING STALL - 2.3m x 4.8m | 4     |
| SMALL SIZE PARKING STALL - 2.3m x 6.0m | 5     |
| STANDARD PARKING STALL - 2.5m x 6.0m   | 55    |
| TOTAL STALLS                           | 66    |

## STALL COUNT = 39 STALLS

LEASING BAY 1 = 2 STALLS LEASING BAY 2 = 2 STALLS LEASING BAY 3 = 2 STALLS LEASING BAY 4 = 3 STALLS LEASING BAY 5 = 3 STALLS LEASING BAY 6 = 3 STALLS LEASING BAY 7 = 2 STALLS LEASING BAY 8 = 2 STALLS LEASING BAY 9 = 2 STALLS LEASING BAY 10 = 2 STALLS LEASING BAY 11 = 2 STALLS LEASING BAY 12 = 2 STALLS LEASING BAY 13 = 3 STALLS LEASING BAY 14 = 3 STALLS LEASING BAY 15 = 2 STALLS LEASING BAY 16 = 2 STALLS LEASING BAY 17 = 2 STALLS

NO. DESCRIPTION DATE

G ISSUED FOR REVIEW 2021-01-28

J2R Land Developments Ltd. Shop

8750 Jim Bailey Cres. Kelowna, British Columbia

DO NOT SCALE DRAWING
VERIFY ALL DIMENSIONS, DATUMS AND LEVELS PRIOR TO COMMENCEMENT OF WORK. REPORT ANY DISCREPANCIES OR
OMISSIONS TO THE ARCHITECT IMMEDIATELY.
ALL WORK MUST COMPLY WITH THE MOST RECENT EDITION OF THE APPLICABLE BUILDING CODE AND ANY OTHER
GOVERNING AUTHORITIES.
THIS IS A COPYRIGHT DRAWING AND SHALL NOT BE REPRODUCED OR REVISED WITHOUT THE WRITTEN CONSENT OF THE
CONSULTANT.

Marketing Site Plan

Project number: B19438

Date: 2021-01-28 4:29:52 PM

Drawn by: LH

Checked by: RO

Scale: As indicated

A1.3