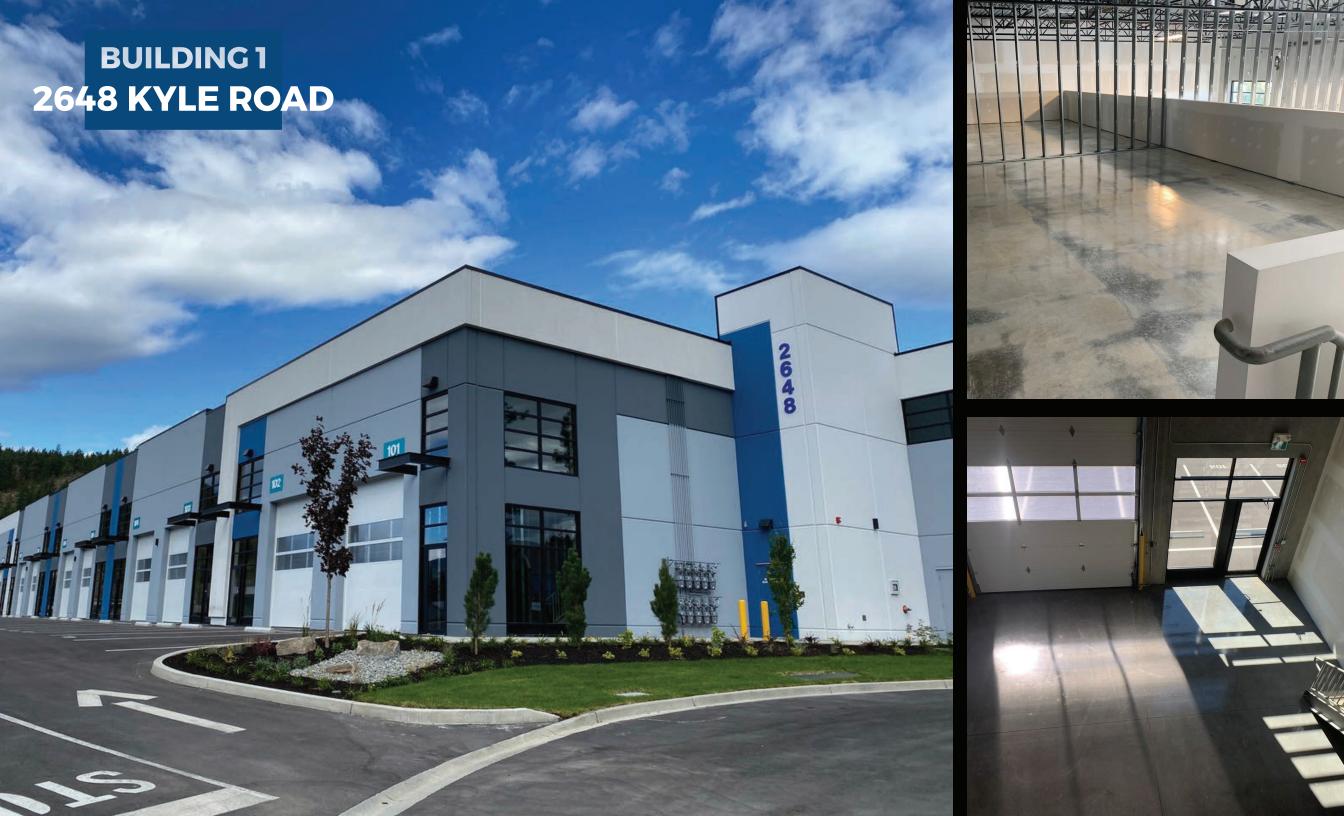

#### THE OPPORTUNITY

West Kelowna's first opportunity to occupy brand new industrial space since 2018. 2648 Kyle Road gives small and medium sized businesses the opportunity to tailor their footprint to their needs with bay sizes from 1,410 sf up to a contiguous 34,575 sf. All units include a 12' x 14' grade loading door and open concept mezzanines.

## BUILDING 1 2648 KYLE ROAD