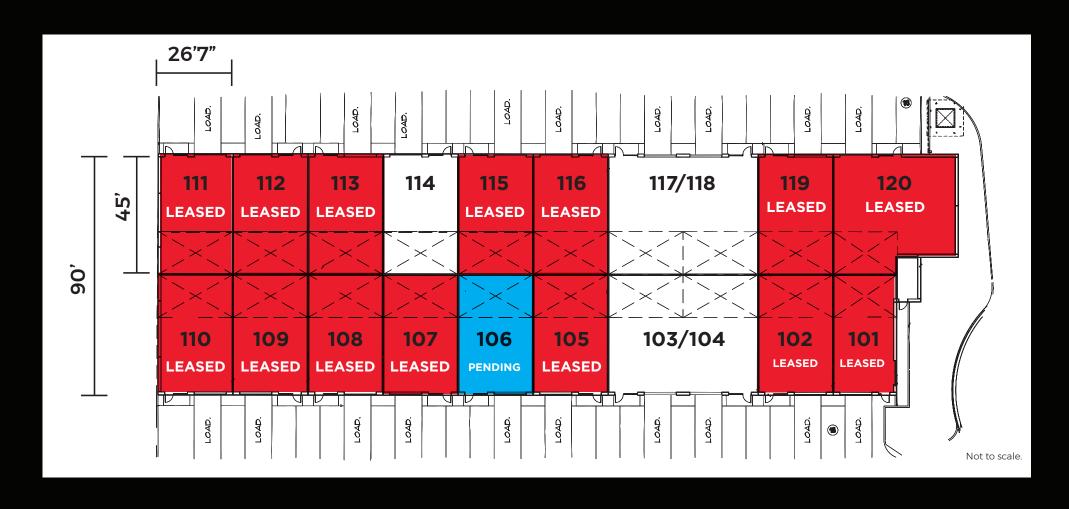

### **BUILDING 1: 1,711 - 6,844 SF AVAILABLE**

| UNIT         | 101   | 102   | 103/104 | 105   | 106   | 107   | 108   | 109   | 110   | m     | 112   | 113   | 114   | 115   | 116   | 117/118 | 119   | 120   |
|--------------|-------|-------|---------|-------|-------|-------|-------|-------|-------|-------|-------|-------|-------|-------|-------|---------|-------|-------|
| GROUND FLOOR | 1,055 | 1,259 | 2,518   | 1,259 | 1,259 | 1,259 | 1,259 | 1,259 | 1,259 | 1,259 | 1,259 | 1,259 | 1,259 | 1,259 | 1,259 | 2,518   | 1,259 | 1,894 |
| SECOND FLOOR | 355   | 452   | 904     | 452   | 452   | 452   | 452   | 452   | 441   | 441   | 452   | 452   | 452   | 452   | 452   | 904     | 452   | 495   |
| TOTAL SF     | 1,410 | 1,711 | 3,422   | 1,711 | 1,711 | 1,711 | 1,711 | 1,711 | 1,700 | 1,700 | 1,711 | 1,711 | 1,711 | 1,711 | 1,711 | 3,422   | 1,711 | 2,389 |