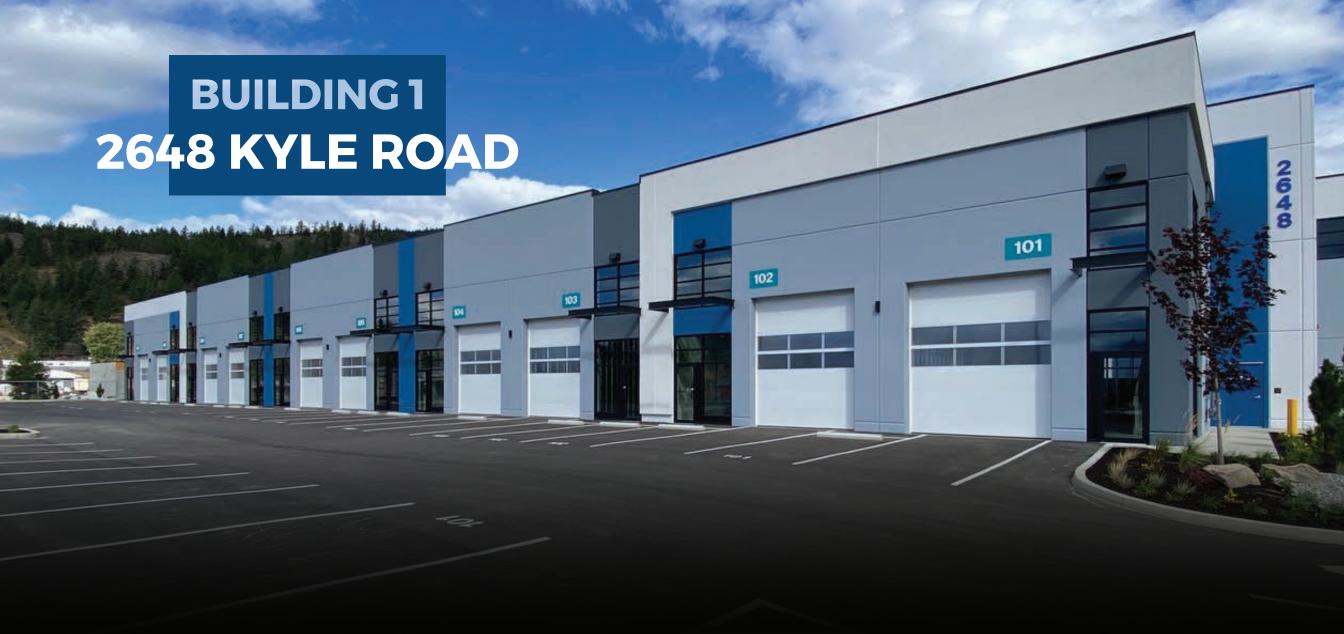

#### THE OPPORTUNITY

West Kelowna's first opportunity to occupy brand new industrial space since 2018. 2648 Kyle Road gives small and medium sized businesses the opportunity to tailor their footprint to their needs with bay sizes from 1,410 sf up to a contiguous 34,575 sf. All units include a 12' x 14' grade loading door and open concept mezzanines.

## BUILDING 1 2648 KYLE ROAD