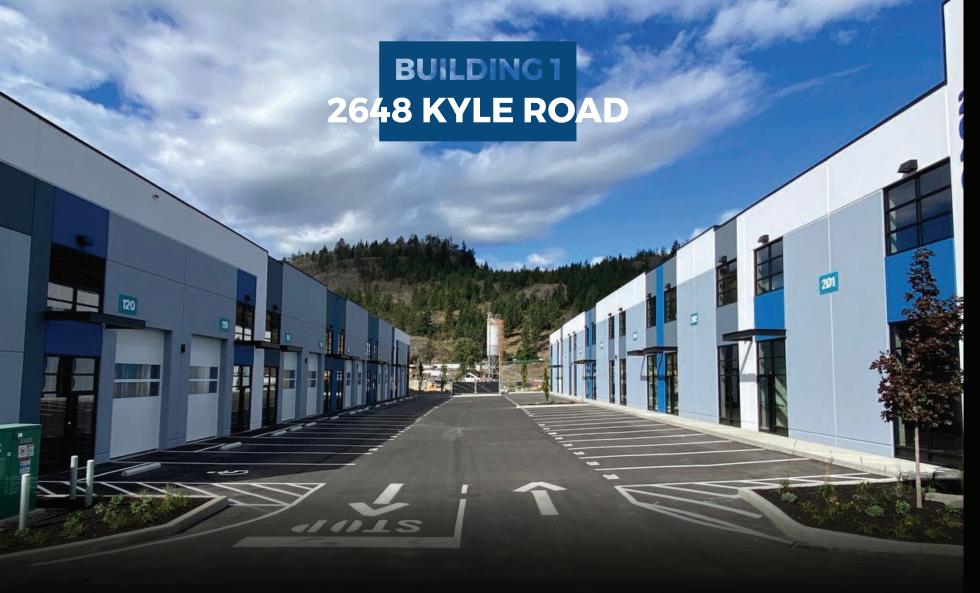

### **BUILDING 1: 1,711 - 6,844 SF AVAILABLE**

| UNIT         | 101   | 102   | 103/104 | 105   | 106   | 107   | 108   | 109   | 110   | m     | 112   | 113   | 114   | 115   | 116   | 117/118 | 119   | 120   |
|--------------|-------|-------|---------|-------|-------|-------|-------|-------|-------|-------|-------|-------|-------|-------|-------|---------|-------|-------|
| GROUND FLOOR | 1,055 | 1,259 | 2,518   | 1,259 | 1,259 | 1,259 | 1,259 | 1,259 | 1,259 | 1,259 | 1,259 | 1,259 | 1,259 | 1,259 | 1,259 | 2,518   | 1,259 | 1,894 |
| SECOND FLOOR | 355   | 452   | 904     | 452   | 452   | 452   | 452   | 452   | 441   | 441   | 452   | 452   | 452   | 452   | 452   | 904     | 452   | 495   |
| TOTAL SF     | 1,410 | 1,711 | 3,422   | 1,711 | 1,711 | 1,711 | 1,711 | 1,711 | 1,700 | 1,700 | 1,711 | 1,711 | 1,711 | 1,711 | 1,711 | 3,422   | 1,711 | 2,389 |

## BUILDING 1 2648 KYLE ROAD