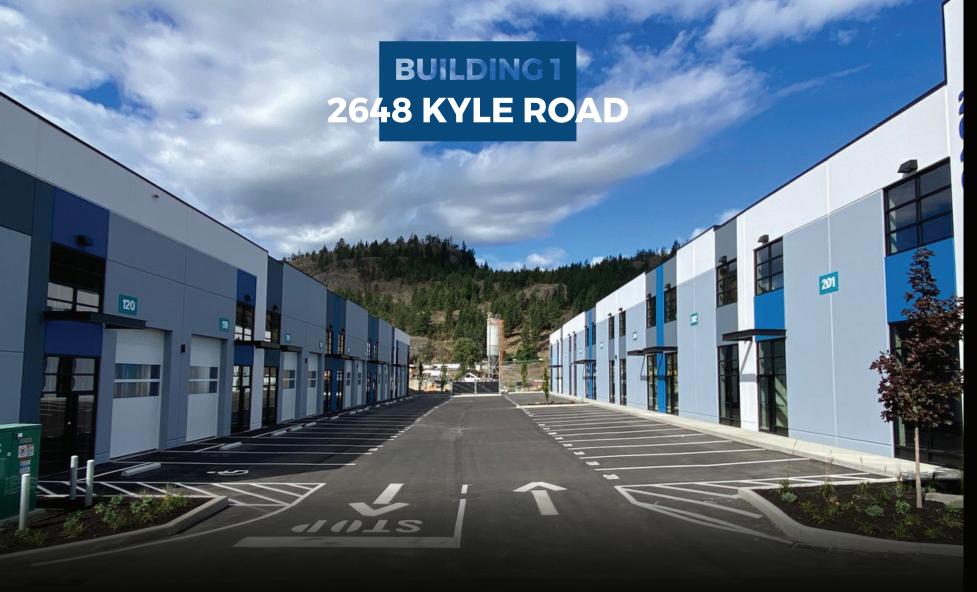

## **BUILDING 1: 1,410 - 34,575 SF AVAILABLE**

| UNIT         | 101   | 102   | 103   | 104   | 105   | 106   | 107   | 108   | 109   | 110   | 1111  | 112   | 113   | 114   | 115   | 116   | 117   | 118   | 119   | 120   |
|--------------|-------|-------|-------|-------|-------|-------|-------|-------|-------|-------|-------|-------|-------|-------|-------|-------|-------|-------|-------|-------|
| GROUND FLOOR | 1,055 | 1,259 | 1,259 | 1,259 | 1,259 | 1,259 | 1,259 | 1,259 | 1,259 | 1,259 | 1,259 | 1,259 | 1,259 | 1,259 | 1,259 | 1,259 | 1,259 | 1,259 | 1,259 | 1,894 |
| SECOND FLOOR | 355   | 452   | 452   | 452   | 452   | 452   | 452   | 452   | 452   | 441   | 441   | 452   | 452   | 452   | 452   | 452   | 452   | 452   | 452   | 495   |
| TOTAL SF     | 1,410 | 1,711 | 1,711 | 1,711 | 1,711 | 1,711 | 1,711 | 1,711 | 1,711 | 1,700 | 1,700 | 1,711 | 1,711 | 1,711 | 1,711 | 1,711 | 1,711 | 1,711 | 1,711 | 2,389 |

## BUILDING 1 2648 KYLE ROAD