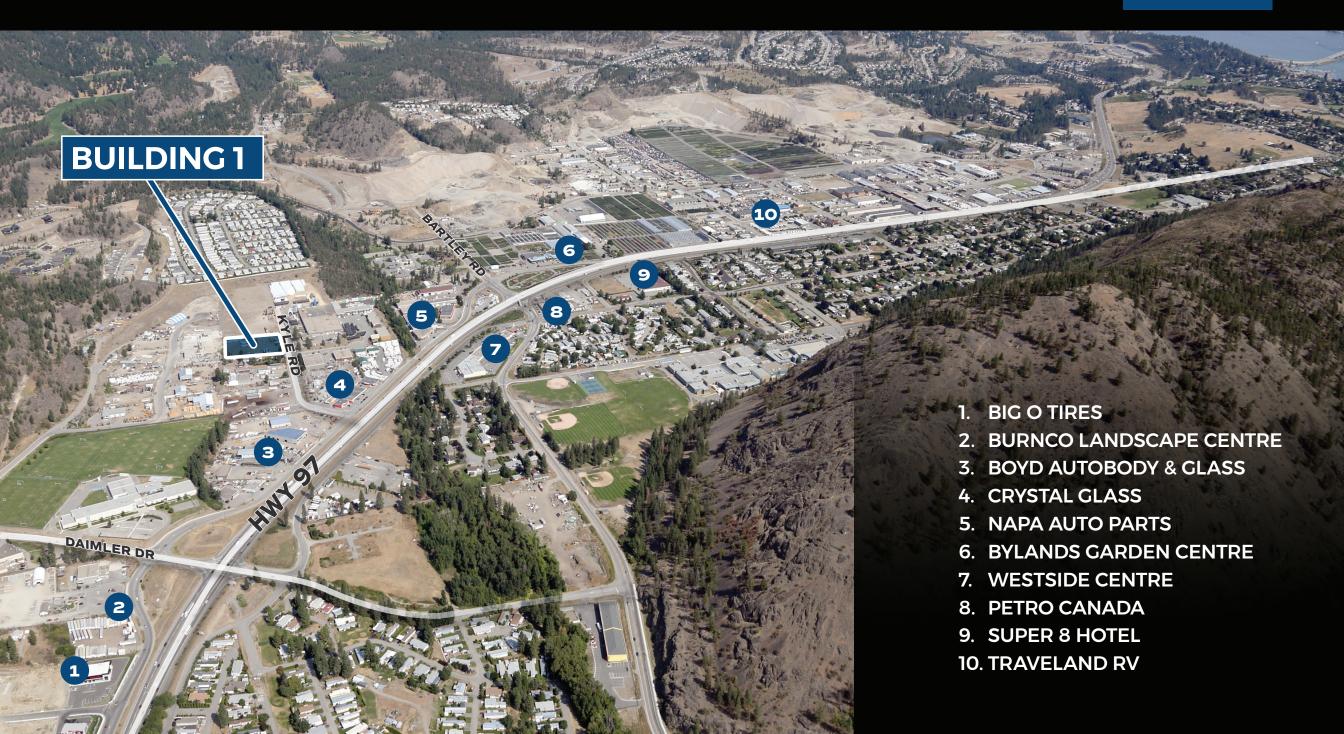

## **NEAR BY BUSINESSES & AMENITIES**

#### **LOCATION OVERVIEW**

The development is conveniently located just 10 minutes from Downtown Kelowna and 6 minutes from Downtown Westbank. Ideally located just off of Highway 97 between two major intersections in the up and coming industrial area of West Kelowna. West Kelowna is the first point of entry to the Okanagan from Metro Vancouver via the Okanagan Connector, which is just minutes away from Kyle Road.

# WHY WEST KELOWNA?

- Population growth
- Community driven
- Cost effective
- Opportunity to expand
- First point of entry from Metro Vancouver