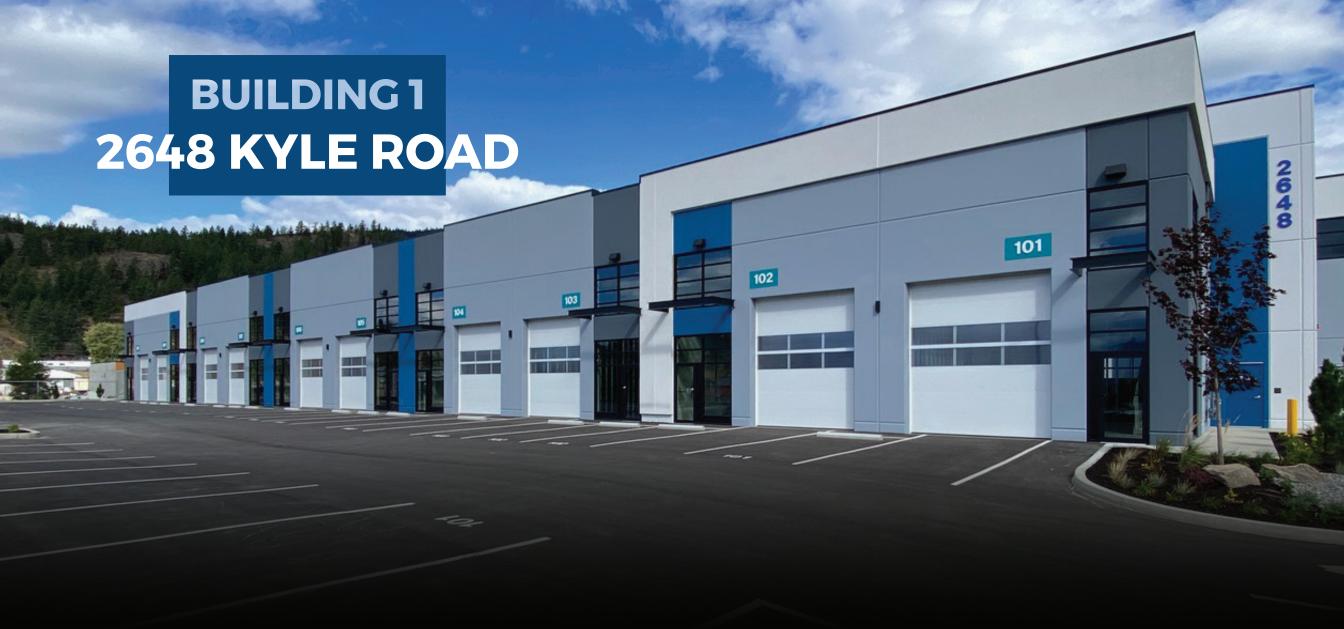

#### THE OPPORTUNITY

West Kelowna's first opportunity to occupy brand new industrial space since 2018. 2648 Kyle Road gives small and medium sized businesses the opportunity to tailor their footprint to their needs with bay sizes from 1,410 sf up to a contiguous 34,575 sf. All units include a 12' x 14' grade loading door and open concept mezzanines.

## BUILDING 1 2648 KYLE ROAD