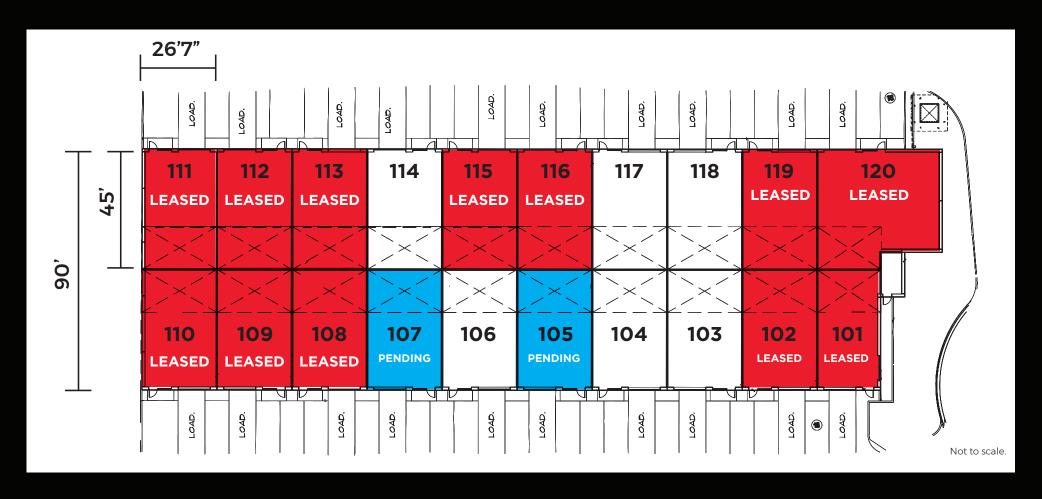

## **BUILDING 1: 1,410 - 34,575 SF AVAILABLE**

| UNIT         | 101   | 102   | 103   | 104   | 105   | 106   | 107   | 108   | 109   | 110   | 1111  | 112   | 113   | 114   | 115   | 116   | 117   | 118   | 119   | 120   |
|--------------|-------|-------|-------|-------|-------|-------|-------|-------|-------|-------|-------|-------|-------|-------|-------|-------|-------|-------|-------|-------|
| GROUND FLOOR | 1,055 | 1,259 | 1,259 | 1,259 | 1,259 | 1,259 | 1,259 | 1,259 | 1,259 | 1,259 | 1,259 | 1,259 | 1,259 | 1,259 | 1,259 | 1,259 | 1,259 | 1,259 | 1,259 | 1,894 |
| SECOND FLOOR | 355   | 452   | 452   | 452   | 452   | 452   | 452   | 452   | 452   | 441   | 441   | 452   | 452   | 452   | 452   | 452   | 452   | 452   | 452   | 495   |
| TOTAL SF     | 1,410 | 1,711 | 1,711 | 1,711 | 1,711 | 1,711 | 1,711 | 1,711 | 1,711 | 1,700 | 1,700 | 1,711 | 1,711 | 1,711 | 1,711 | 1,711 | 1,711 | 1,711 | 1,711 | 2,389 |