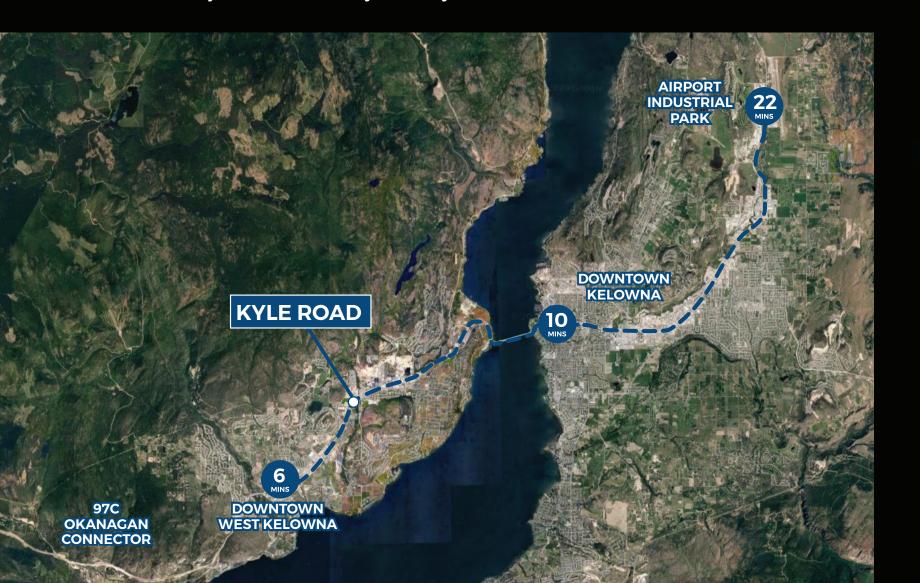

#### **LOCATION OVERVIEW**

The development is conveniently located just 10 minutes from Downtown Kelowna and 6 minutes from Downtown Westbank. Ideally located just off of Highway 97 between two major intersections in the up and coming industrial area of West Kelowna. West Kelowna is the first point of entry to the Okanagan from Metro Vancouver via the Okanagan Connector, which is just minutes away from Kyle Road.

#### **DRIVE TIMES**

10 MIN
TO DOWNTOWN
KELOWNA

22 MIN
TO KELOWNA
INT'L AIRPORT

4 HRS
TO VANCOUVER

7 HRS
TO CALGARY