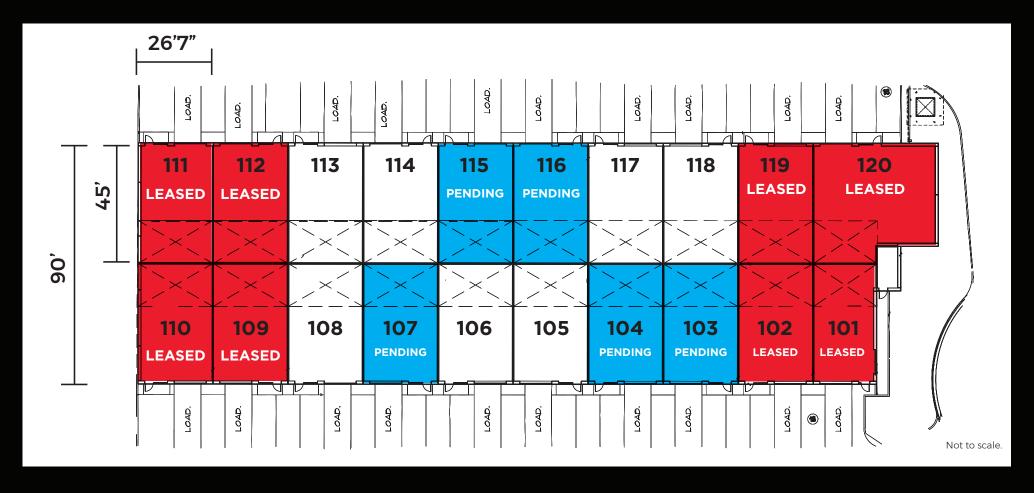

### **BUILDING 1: 1,410 - 34,575 SF AVAILABLE**

| UNIT         | 101   | 102   | 103   | 104   | 105   | 106   | 107   | 108   | 109   | 110   | 1111  | 112   | 113   | 114   | 115   | 116   | 117   | 118   | 119   | 120   |
|--------------|-------|-------|-------|-------|-------|-------|-------|-------|-------|-------|-------|-------|-------|-------|-------|-------|-------|-------|-------|-------|
| GROUND FLOOR | 1,055 | 1,259 | 1,259 | 1,259 | 1,259 | 1,259 | 1,259 | 1,259 | 1,259 | 1,259 | 1,259 | 1,259 | 1,259 | 1,259 | 1,259 | 1,259 | 1,259 | 1,259 | 1,259 | 1,894 |
| SECOND FLOOR | 355   | 452   | 452   | 452   | 452   | 452   | 452   | 452   | 452   | 441   | 441   | 452   | 452   | 452   | 452   | 452   | 452   | 452   | 452   | 495   |
| TOTAL SF     | 1,410 | 1,711 | 1,711 | 1,711 | 1,711 | 1,711 | 1,711 | 1,711 | 1,711 | 1,700 | 1,700 | 1,711 | 1,711 | 1,711 | 1,711 | 1,711 | 1,711 | 1,711 | 1,711 | 2,389 |