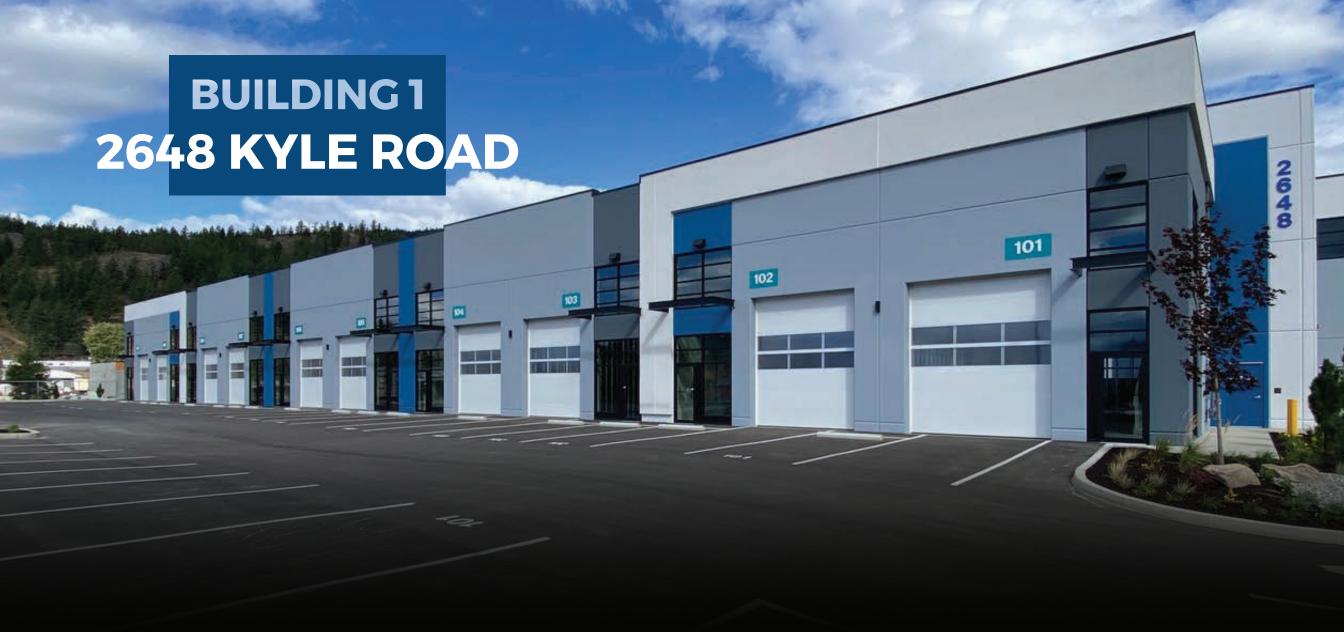

#### THE OPPORTUNITY

West Kelowna's first opportunity to occupy brand new industrial space since 2018. 2648 Kyle Road gives small and medium sized businesses the opportunity to tailor their footprint to their needs with bay sizes from 1,410 sf up to a contiguous 34,575 sf. All units include a 12' x 14' grade loading door and open concept mezzanines.

## PROPERTY DETAILS

(i) MUNICIPAL ADDRESS

2648 Kyle Road West Kelowna, BC

CLEAR HEIGHT

**WAREHOUSE** 

Warehouse lighting installed Gas fired unit heaters

MEZZANINE
Concrete mezzanine space installed

FLOOR LOAD

### **BUILDING 1: 1,410 - 34,575 SF AVAILABLE**

| UNIT         | 101   | 102   | 103   | 104   | 105   | 106   | 107   | 108   | 109   | 110   | 1111  | 112   | 113   | 114   | 115   | 116   | 117   | 118   | 119   | 120   |
|--------------|-------|-------|-------|-------|-------|-------|-------|-------|-------|-------|-------|-------|-------|-------|-------|-------|-------|-------|-------|-------|
| GROUND FLOOR | 1,055 | 1,259 | 1,259 | 1,259 | 1,259 | 1,259 | 1,259 | 1,259 | 1,259 | 1,259 | 1,259 | 1,259 | 1,259 | 1,259 | 1,259 | 1,259 | 1,259 | 1,259 | 1,259 | 1,894 |
| SECOND FLOOR | 355   | 452   | 452   | 452   | 452   | 452   | 452   | 452   | 452   | 441   | 441   | 452   | 452   | 452   | 452   | 452   | 452   | 452   | 452   | 495   |
| TOTAL SF     | 1,410 | 1,711 | 1,711 | 1,711 | 1,711 | 1,711 | 1,711 | 1,711 | 1,711 | 1,700 | 1,700 | 1,711 | 1,711 | 1,711 | 1,711 | 1,711 | 1,711 | 1,711 | 1,711 | 2,389 |

## BUILDING 1 2648 KYLE ROAD