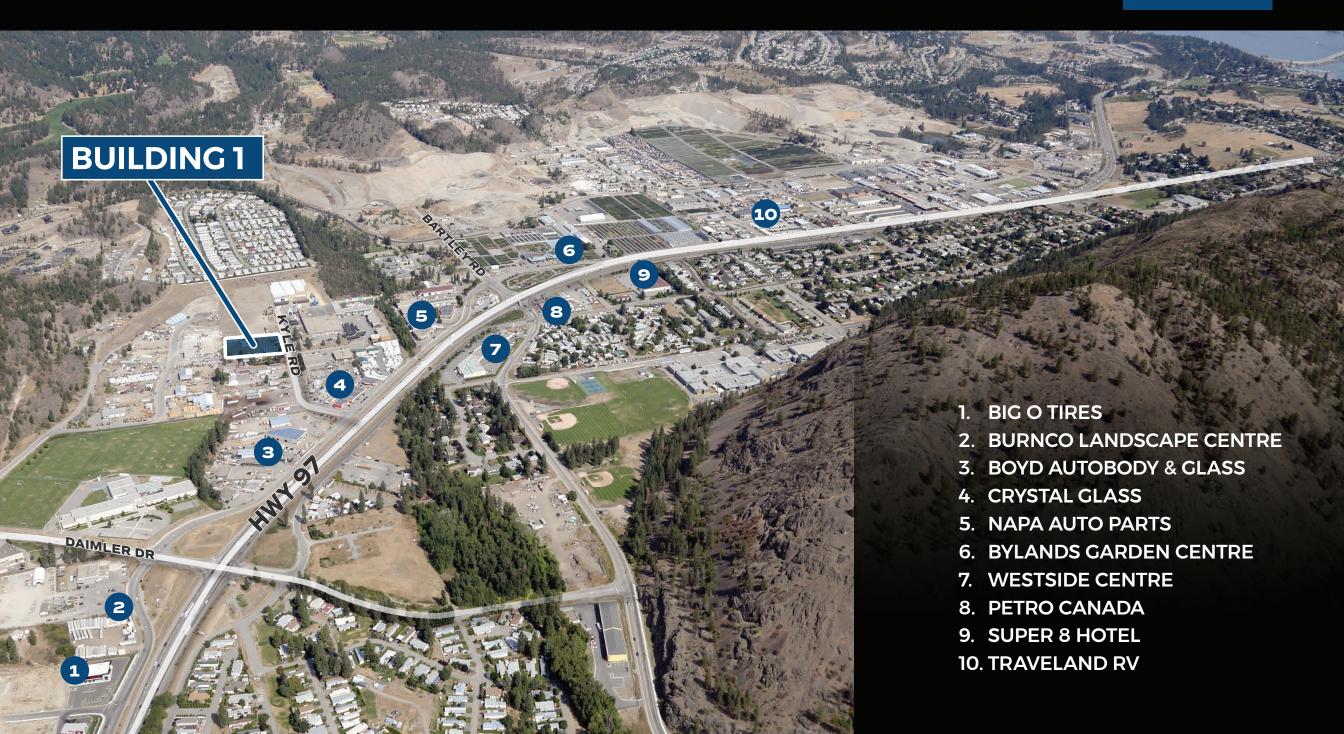

### **NEAR BY BUSINESSES & AMENITIES**

#### **LOCATION OVERVIEW**

The development is conveniently located just 10 minutes from Downtown Kelowna and 6 minutes from Downtown Westbank. Ideally located just off of Highway 97 between two major intersections in the up and coming industrial area of West Kelowna. West Kelowna is the first point of entry to the Okanagan from Metro Vancouver via the Okanagan Connector, which is just minutes away from Kyle Road.