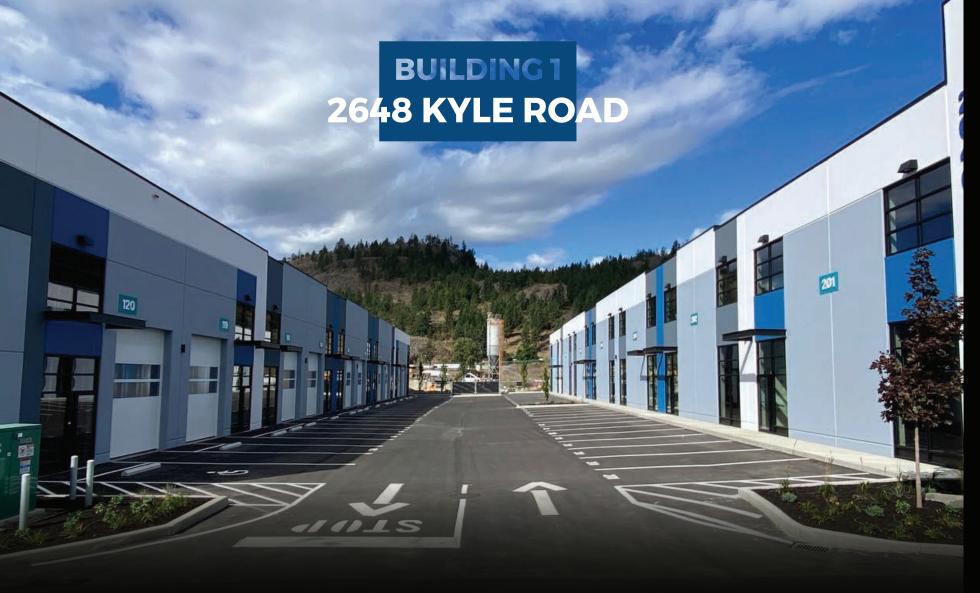

### **BUILDING 1: 1,410 - 34,575 SF AVAILABLE**

| UNIT         | 101   | 102   | 103   | 104   | 105   | 106   | 107   | 108   | 109   | 110   | 1111  | 112   | 113   | 114   | 115   | 116   | 117   | 118   | 119   | 120   |
|--------------|-------|-------|-------|-------|-------|-------|-------|-------|-------|-------|-------|-------|-------|-------|-------|-------|-------|-------|-------|-------|
| GROUND FLOOR | 1,055 | 1,259 | 1,259 | 1,259 | 1,259 | 1,259 | 1,259 | 1,259 | 1,259 | 1,259 | 1,259 | 1,259 | 1,259 | 1,259 | 1,259 | 1,259 | 1,259 | 1,259 | 1,259 | 1,894 |
| SECOND FLOOR | 355   | 452   | 452   | 452   | 452   | 452   | 452   | 452   | 452   | 441   | 441   | 452   | 452   | 452   | 452   | 452   | 452   | 452   | 452   | 495   |
| TOTAL SF     | 1,410 | 1,711 | 1,711 | 1,711 | 1,711 | 1,711 | 1,711 | 1,711 | 1,711 | 1,700 | 1,700 | 1,711 | 1,711 | 1,711 | 1,711 | 1,711 | 1,711 | 1,711 | 1,711 | 2,389 |

## BUILDING 1 2648 KYLE ROAD