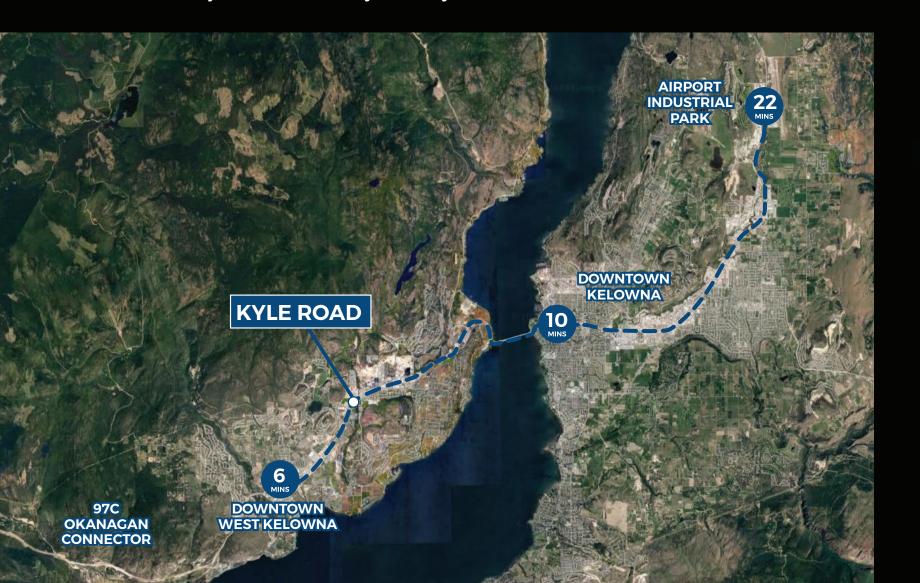

#### **LOCATION OVERVIEW**

The development is conveniently located just 10 minutes from Downtown Kelowna and 6 minutes from Downtown Westbank. Ideally located just off of Highway 97 between two major intersections in the up and coming industrial area of West Kelowna. West Kelowna is the first point of entry to the Okanagan from Metro Vancouver via the Okanagan Connector, which is just minutes away from Kyle Road.

#### **DRIVE TIMES**

10 MIN
TO DOWNTOWN
KELOWNA

22 MIN
TO KELOWNA

4 HRS
TO VANCOUVER

7 HRS
TO CALGARY