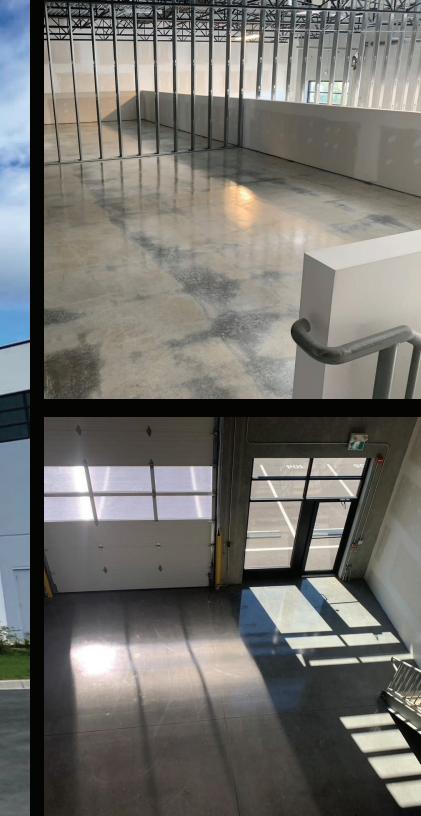

# THE OPPORTUNITY

West Kelowna's first opportunity to occupy brand new industrial space since 2018. 2648 Kyle Road gives small and medium sized businesses the opportunity to tailor their footprint to their needs with bay sizes from 1,410 sf up to a contiguous 34,575 sf. All units include a 12' x 14' grade loading door and open concept mezzanines.

#### WAREHOUSE

Warehouse lighting installed Gas fired unit heaters

#### MEZZANINE

Concrete mezzanine space installed