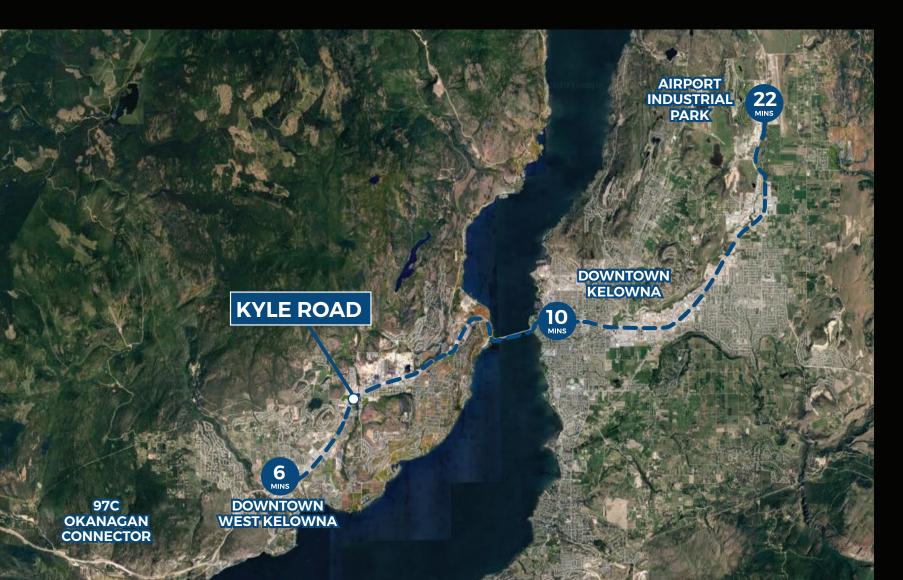

# **LOCATION OVERVIEW**

The development is conveniently located just 10 minutes from Downtown Kelowna and 6 minutes from Downtown Westbank. Ideally located just off of Highway 97 between two major intersections in the up and coming industrial area of West Kelowna. West Kelowna is the first point of entry to the Okanagan from Metro Vancouver via the Okanagan Connector, which is just minutes away from Kyle Road.

# **DRIVE TIMES**

22 MIN TO KELOWNA INT'L AIRPORT