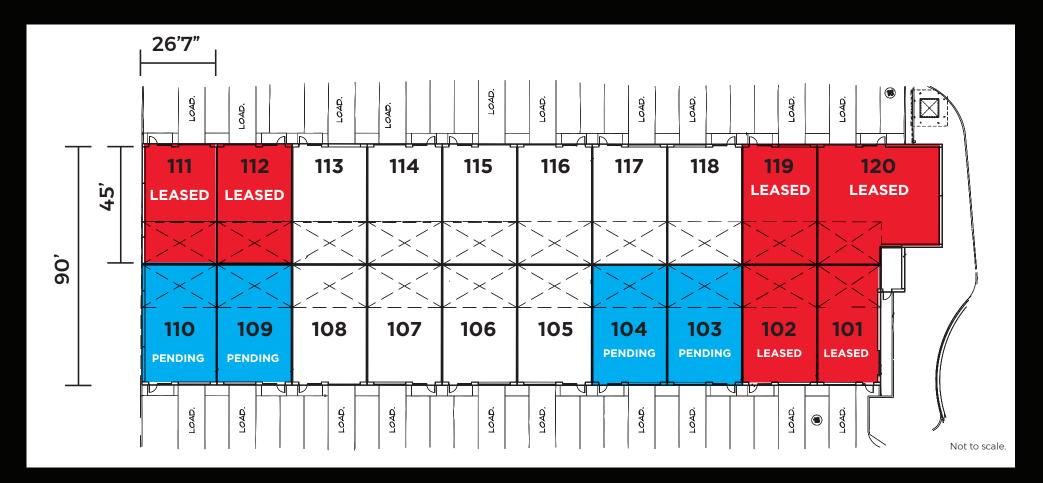

# **BUILDING 1: 1,410 - 34,575 SF AVAILABLE**

| UNIT         | 101   | 102   | 103   | 104   | 105   | 106   | 107   | 108   | 109   | 110   | 111   | 112   | 113   | 114   | 115   | 116   | 117   | 118   | 119   | 120   |
|--------------|-------|-------|-------|-------|-------|-------|-------|-------|-------|-------|-------|-------|-------|-------|-------|-------|-------|-------|-------|-------|
| GROUND FLOOR | 1,055 | 1,259 | 1,259 | 1,259 | 1,259 | 1,259 | 1,259 | 1,259 | 1,259 | 1,259 | 1,259 | 1,259 | 1,259 | 1,259 | 1,259 | 1,259 | 1,259 | 1,259 | 1,259 | 1,894 |
| SECOND FLOOR | 355   | 452   | 452   | 452   | 452   | 452   | 452   | 452   | 452   | 441   | 441   | 452   | 452   | 452   | 452   | 452   | 452   | 452   | 452   | 495   |
| TOTAL SF     | 1,410 | 1,711 | 1,711 | 1,711 | 1,711 | 1,711 | 1,711 | 1,711 | 1,711 | 1,700 | 1,700 | 1,711 | 1,711 | 1,711 | 1,711 | 1,711 | 1,711 | 1,711 | 1,711 | 2,389 |

Units may be combined for more square footage with drive through capabilities