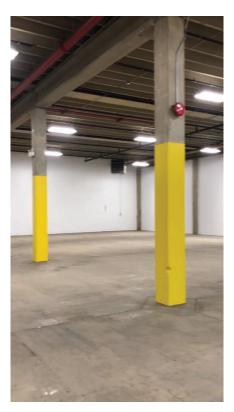

## UNIT C - 375 POTTERTON ROAD, KELOWNA BC

32,798 SF INDUSTRIAL WAREHOUSE SPACE



250.808.8101 stevelaursen@royallepage.ca www.stevelaursen.com





## UNIT C - 375 POTTERTON ROAD, KELOWNA BC

## **PROPERTY DETAILS**

Leasable Area: 32,798 SF

Loading: Grade

Zoning: 13

Parking: Onsite non-reserved

Rate: \$9.00/SF

Operating Costs: \$1.90

Possession: Fall 2020

- · 32,798 SF
- 18' clear height
- 200 AMP 3 phase electrical service
- New Office and washroom upon possession
- · 2 14'x14' grade load door
- New T5 Highbay lighting throughout upon possession
- Onsite parking











\*Pictures of neighbouring unit