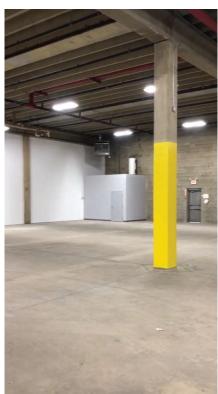

## UNIT C - 375 POTTERTON ROAD, KELOWNA BC

32,798 SF INDUSTRIAL WAREHOUSE SPACE



250.808.8101 stevelaursen@royallepage.ca www.stevelaursen.com





## UNIT C - 375 POTTERTON ROAD, KELOWNA BC

## **PROPERTY DETAILS**

Leasable Area: 32,798 SF

Loading: Grade

Zoning: 13

Parking: Onsite non-reserved

Rate: \$9.00/SF

Operating Costs: \$1.90

Possession: Fall 2020

- · 32,798 SF
- 18' clear height
- 200 AMP 3 phase electrical service
- New Office and washroom upon possession
- · 2 14'x14' grade load door
- New T5 Highbay lighting throughout upon possession
- Onsite parking











\*Pictures of neighbouring unit