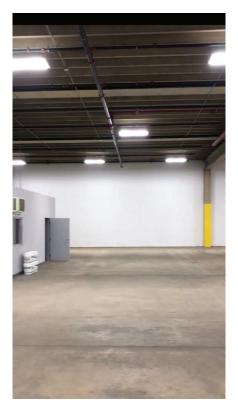

## UNIT C - 375 POTTERTON ROAD, KELOWNA BC

32,798 SF INDUSTRIAL WAREHOUSE SPACE

250.808.8101 stevelaursen@royallepage.ca www.stevelaursen.com

- · 32,798 SF
- 18' clear height
- 200 AMP 3 phase electrical service
- New Office and washroom upon possession
- · 2 14'x14' grade load door
- New T5 Highbay lighting throughout upon possession
- Onsite parking

\*Pictures of neighbouring unit