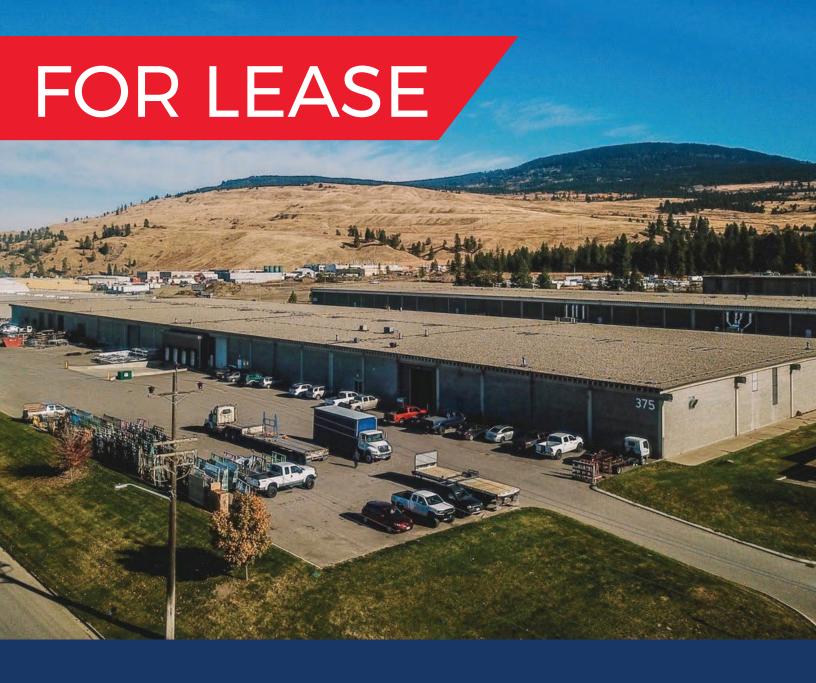

## UNIT C - 375 POTTERTON ROAD, KELOWNA BC

32,798 SF INDUSTRIAL WAREHOUSE SPACE

250.808.8101 stevelaursen@royallepage.ca www.stevelaursen.com

## **PROPERTY DETAILS**

Leasable Area: 32,798 SF

Loading: Grade

Zoning: 13

Parking: Onsite non-reserved

Rate: \$9.00/SF

Operating Costs: \$1.90

Possession: Fall 2020

- · 32,798 SF
- 18' clear height
- 200 AMP 3 phase electrical service
- New Office and washroom upon possession
- · 2 14'x14' grade load door
- New T5 Highbay lighting throughout upon possession
- Onsite parking