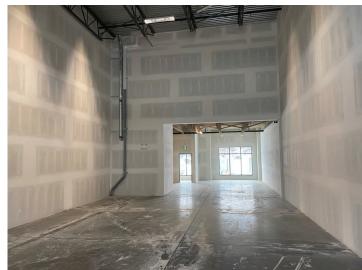

## 109 & 110 1645 DILWORTH DRIVE, KELOWNA BC

Opportunity to lease brand new turn key office/ warehouse space at the newly completed IntraUrban development, located in the centre of Kelowna. Upon occupancy the Landlords will provide a painted space, completed office and showroom space with an additional washroom in the mezzanine area. Office and showroom space to be completed to an open plan.

#### **FEATURES IN EACH UNIT**

- · 24' clear
- · 200 amp 3 phase electrical in each unit
- 1 2 piece handicap accessible washroom on the main floor
- · 1 2 piece washroom in the mezzanine area
- · Lighting to an open office and warehouse plan
- · HVAC in mezzanine area
- 12x14' electric overhead door
- · 3 parking stalls per unit
- 64 visitor parking stalls on site
- I2 General Industrial zoning
- Units may be leased separately or combined