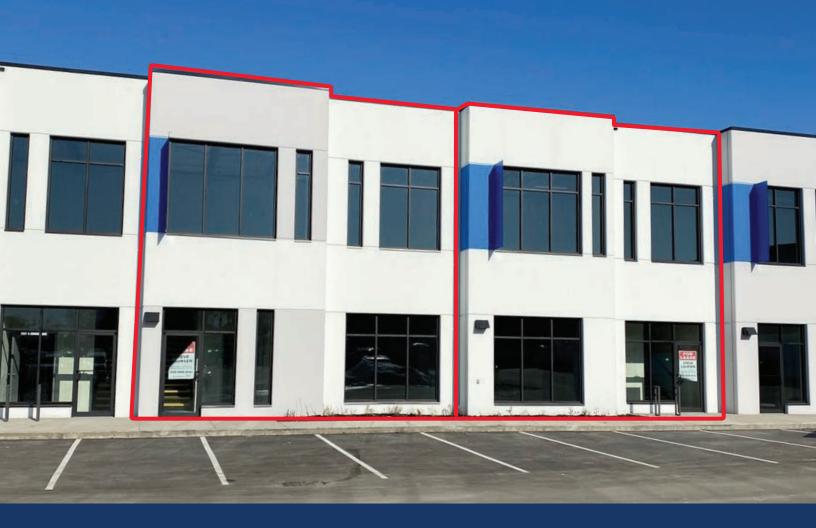

# 3,143 - 6,286 SF BRAND NEW INDUSTRIAL WAREHOUSE AND OFFICE SPACE

109 & 110 1645 DILWORTH DRIVE, KELOWNA BC

250.808.8101 stevelaursen@royallepage.ca www.stevelaursen.com

## 109 & 110 1645 DILWORTH DRIVE, KELOWNA BC

Opportunity to lease brand new turn key office/ warehouse space at the newly completed IntraUrban development, located in the centre of Kelowna. Upon occupancy the Landlords will provide a painted space, completed office and showroom space with an additional washroom in the mezzanine area. Office and showroom space to be completed to an open plan.