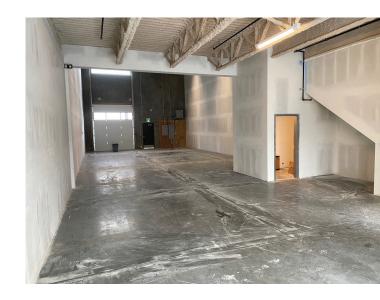

## 109 & 110 1645 DILWORTH DRIVE, KELOWNA BC

Opportunity to lease brand new turn key office/ warehouse space at the newly completed IntraUrban development, located in the centre of Kelowna. Upon occupancy the Landlords will provide a painted space, completed office and showroom space with an additional washroom in the mezzanine area. Office and showroom space to be completed to an open plan.

#### **FEATURES IN EACH UNIT**

- · 24' clear
- · 200 amp 3 phase electrical in each unit
- 1 2 piece handicap accessible washroom on the main floor
- · 1 2 piece washroom in the mezzanine area
- · Lighting to an open office and warehouse plan
- · HVAC in mezzanine area
- 12x14' electric overhead door
- · 3 parking stalls per unit
- 64 visitor parking stalls on site
- I2 General Industrial zoning
- Units may be leased separately or combined