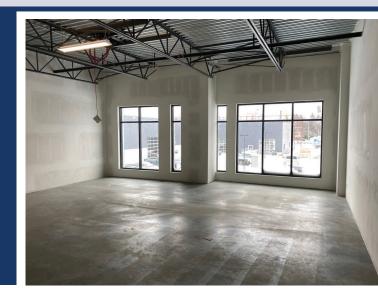

## 109 & 110 1645 DILWORTH DRIVE, KELOWNA BC

Opportunity to lease brand new turn key office/ warehouse space at the newly completed IntraUrban development, located in the centre of Kelowna. Upon occupancy the Landlords will provide a painted space, completed office and showroom space with an additional washroom in the mezzanine area. Office and showroom space to be completed to an open plan.

#### **FEATURES IN EACH UNIT**

- · 24' clear
- · 200 amp 3 phase electrical in each unit
- 1 2 piece handicap accessible washroom on the main floor
- · 1 2 piece washroom in the mezzanine area
- · Lighting to an open office and warehouse plan
- · HVAC in mezzanine area
- 12x14' electric overhead door
- · 3 parking stalls per unit
- 64 visitor parking stalls on site
- I2 General Industrial zoning
- Units may be leased separately or combined