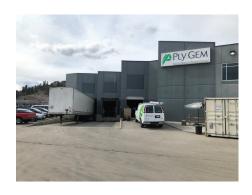

#### **PROPERTY DETAILS**

Civic Address: 876 McCurdy Place, Kelowna

Location: Located in the McCurdy Business Park

on McCurdy Place just west of the

intersection of McCurdy Rd and Highway 97N

Rentable Area: Main Floor: 12,218 SF

2nd Floor: 2,500 SF Total: 14,618 SF

Year Built: 2011

Parking: 32 on-site parking stalls

Zoning: I2 - General Industrial

Yard Space: Fully fenced, secure rear yard with gates

to either side of the building

#### **PROPERTY FEATURES**

- Total of 14,618 SF of leasable SF including 12,218 SF of main floor warehouse and showroom and 2,400 SF of office area on second floor
- Paved parking and yard area
- · Circular truck access around the building
- · 2 dock level bays and 1 bay at grade level
- Fully fenced & secure yard
- · Highway 97 exposure in all directions
- Controlled intersection access from Highway 97 and McCurdy Road