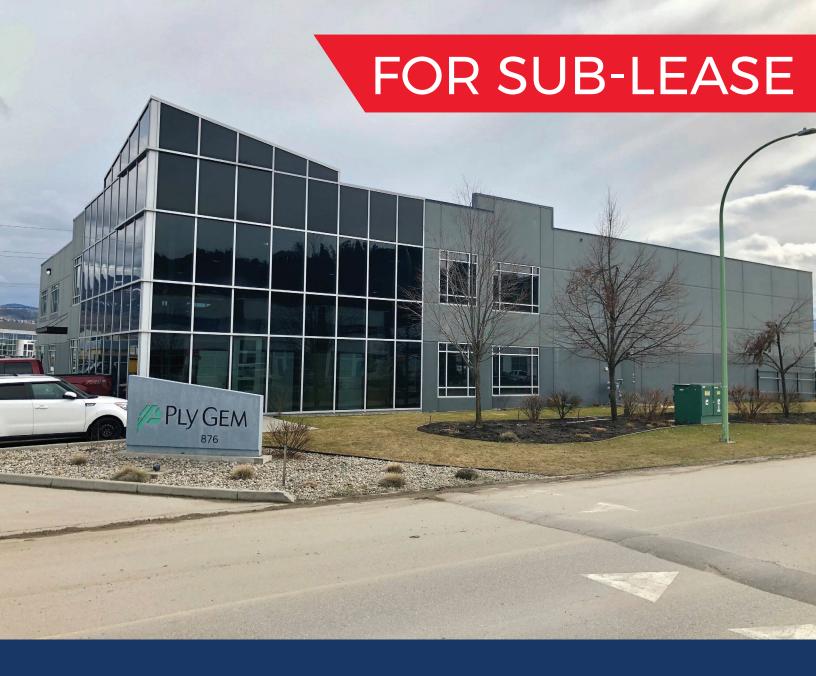

# STAND ALONE HIGHWAY 97 EXPOSURE OPPORTUNITY

876 MCCURDY PLACE, KELOWNA BC

250.808.8101 stevelaursen@royallepage.ca www.stevelaursen.com

#### **PROPERTY DETAILS**

Civic Address: 876 McCurdy Place, Kelowna

Location: Located in the McCurdy Business Park

on McCurdy Place just west of the

intersection of McCurdy Rd and Highway 97N

Rentable Area: Main Floor: 12,218 SF