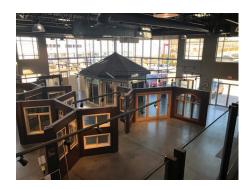

#### **PROPERTY FEATURES**

- Total of 14,618 SF of leasable SF including 12,218 SF of main floor warehouse and showroom and 2,400 SF of office area on second floor
- Paved parking and yard area
- · Circular truck access around the building
- · 2 dock level bays and 1 bay at grade level
- Fully fenced & secure yard
- · Highway 97 exposure in all directions
- Controlled intersection access from Highway 97 and McCurdy Road