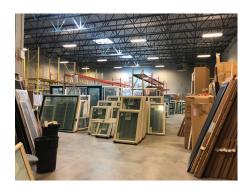

#### **PROPERTY FEATURES**

- Total of 14,618 SF of leasable SF including 12,218 SF of main floor warehouse and showroom and 2,400 SF of office area on second floor
- Paved parking and yard area
- · Circular truck access around the building
- · 2 dock level bays and 1 bay at grade level
- Fully fenced & secure yard
- · Highway 97 exposure in all directions
- Controlled intersection access from Highway 97 and McCurdy Road