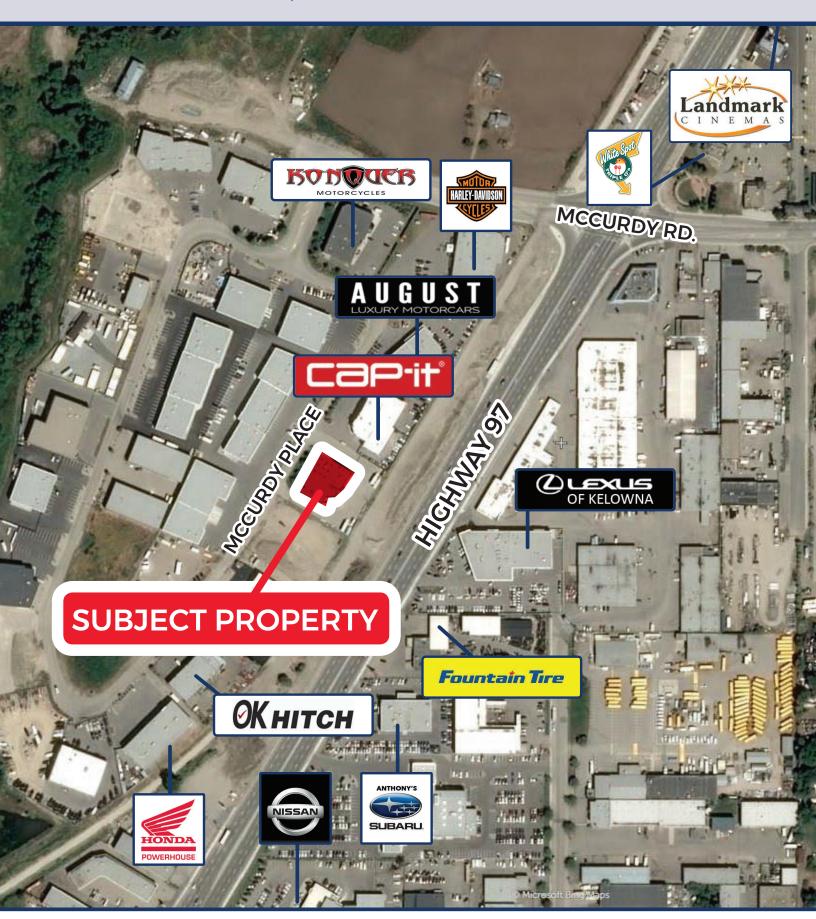

#### **PROPERTY DETAILS**

Civic Address: 876 McCurdy Place, Kelowna

Location: Located in the McCurdy Business Park

on McCurdy Place just west of the

intersection of McCurdy Rd and Highway 97N

Rentable Area: Main Floor: 12,218 SF