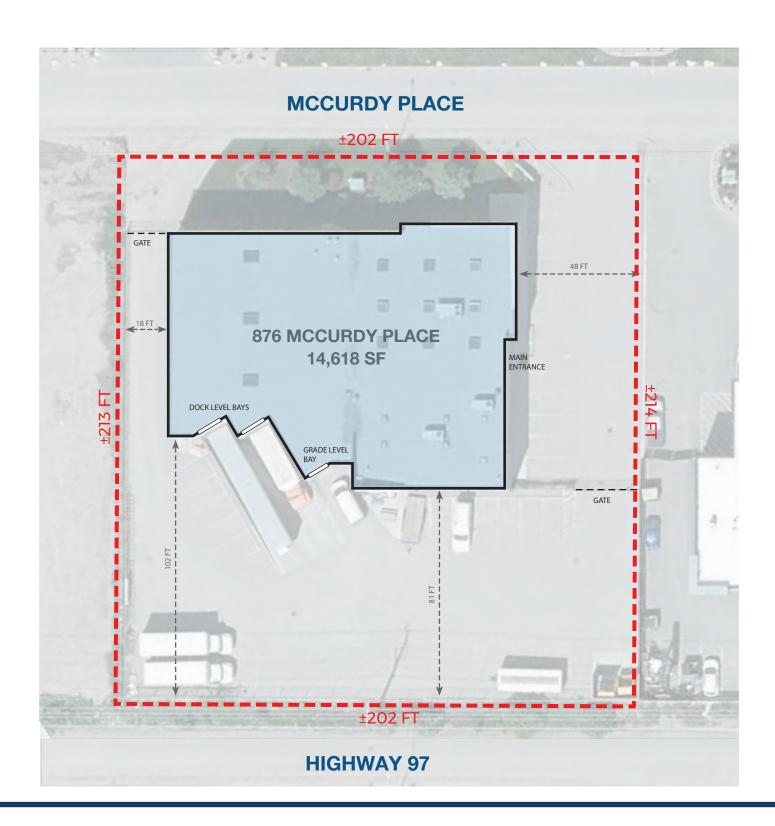

#### **PROPERTY DETAILS**

Civic Address: 876 McCurdy Place, Kelowna

Location: Located in the McCurdy Business Park

on McCurdy Place just west of the

intersection of McCurdy Rd and Highway 97N

Rentable Area: Main Floor: 12,218 SF

2nd Floor: 2,500 SF Total: 14,618 SF

Year Built: 2011

Parking: 32 on-site parking stalls

Zoning: I2 - General Industrial

Yard Space: Fully fenced, secure rear yard with gates

to either side of the building

#### **PROPERTY FEATURES**

- Total of 14,618 SF of leasable SF including 12,218 SF of main floor warehouse and showroom and 2,400 SF of office area on second floor
- Paved parking and yard area
- · Circular truck access around the building
- · 2 dock level bays and 1 bay at grade level
- Fully fenced & secure yard
- · Highway 97 exposure in all directions
- Controlled intersection access from Highway 97 and McCurdy Road

## **SITE PLAN**