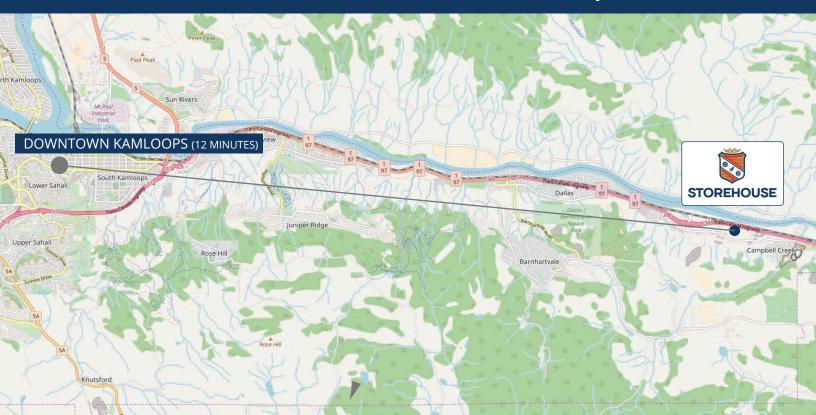

#### **PROPERTY**

- 12 minutes from downtown Kamloops
- 12 General Industrial zoning
- Highway 1 Access minutes away
- Flat 2.8 acre site with Highway 1 visibility
- Fully landscaped upon completion

## Location: 211 Andover Crescent, Kamloops BC