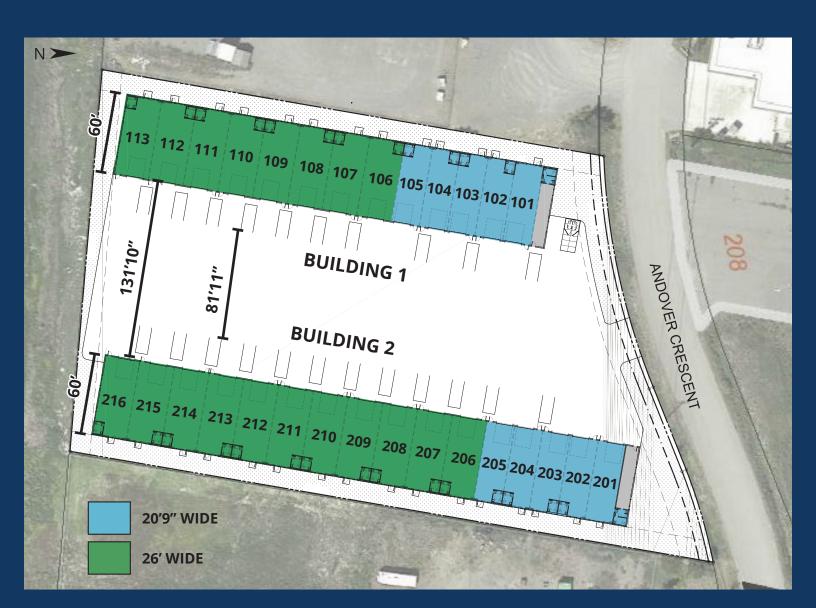

## Location: 211 Andover Crescent, Kamloops BC

#### **BUILDING 1**

| Unit | Sq.Ft. | Price     |
|------|--------|-----------|
| 101  | 1378   | Hold      |
| 102  | 1250   | Hold      |
| 103  | 1250   | \$287,500 |
| 104  | 1250   | \$287,500 |
| 105  | 1250   | \$287,500 |
| 106  | 1560   | \$351,000 |
| 107  | 1560   | \$351,000 |
| 108  | 1560   | \$343,200 |
| 109  | 1560   | \$343,200 |
| 110  | 1560   | \$358,800 |
| 111  | 1560   | \$358,800 |
| 112  | 1560   | \$374,400 |
| 113  | 1560   | \$374,400 |

### BUILDING 2

| Unit | Sq.Ft. | Price     |
|------|--------|-----------|
| 201  | 1378   | Hold      |
| 202  | 1250   | Hold      |
| 203  | 1250   | Hold      |
| 204  | 1250   | Hold      |
| 205  | 1250   | \$287,500 |
| 206  | 1560   | \$351,000 |
| 207  | 1560   | \$351,000 |
| 208  | 1560   | \$343,200 |
| 209  | 1560   | \$343,200 |
| 210  | 1560   | \$351,000 |
| 211  | 1560   | \$351,000 |
| 212  | 1560   | \$358,800 |
| 213  | 1560   | \$358,800 |
| 214  | 1560   | \$358,800 |
| 215  | 1560   | \$374,000 |
| 216  | 1560   | \$374,400 |