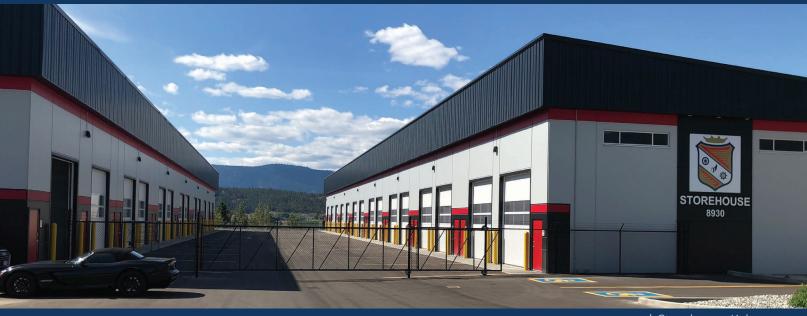

#### **EXTERIOR**

- 9" pre-cast concrete exterior walls
- R28 Insulation in exterior walls
- · Exterior finish developed to fit the premium brand