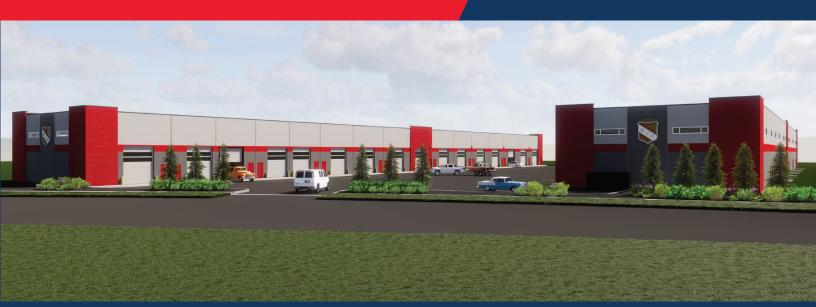

#### **PROPERTY**

- 12 minutes from downtown Kamloops
- 12 General Industrial zoning
- Highway 1 Access minutes away
- Flat 2.8 acre site with Highway 1 visibility
- Fully landscaped upon completion

#### **EXTERIOR**

- 9" pre-cast concrete exterior walls
- R28 Insulation in exterior walls
- · Exterior finish developed to fit the premium brand

## Location: 211 Andover Crescent, Kamloops BC