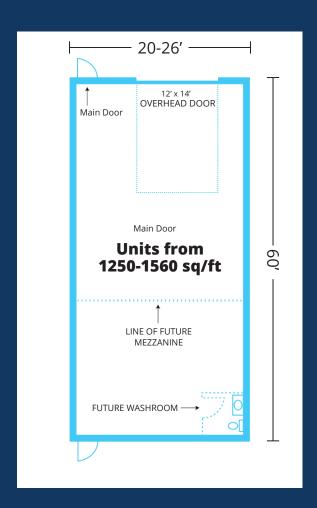

#### **INTERIOR**

- 20-foot clear height ceilings
- 14-foot high overhead doors with electric opener (smartphone-compatible)
- 200 Amp, 3-phase electrical service (option to upgrade)
- · Fully dry-walled demising walls (paint-ready)
- Large windows
- · Overhead Natural Gas Unit Heater
- Floor drain
- Washroom rough-in (2 pc)

- Mezzanine
- Flooring
- Paint and Finishing
- Power
- Internet and Phone
- Private washroom
- Cabinetry and millwork packages
- Lighting
- Water
- Automation

Other features available

Car lift, built-in air lines with compressor, built in vacuum system, washbasin, exhaust package, and more.