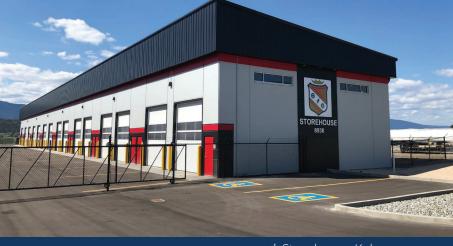

#### **EXTERIOR**

- 9" pre-cast concrete exterior walls
- R28 Insulation in exterior walls
- · Exterior finish developed to fit the premium brand