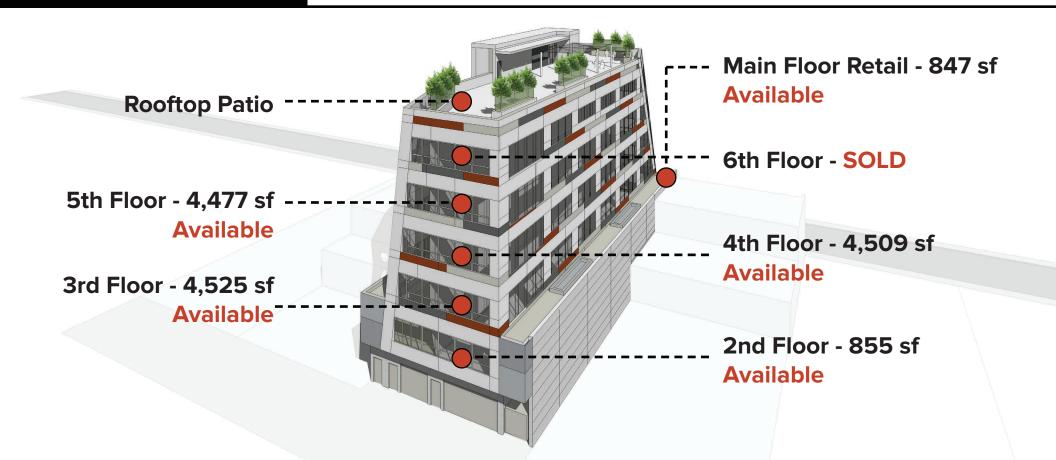

### PROPERTY DETAILS

Address 1330 St. Paul Street, Kelowna BC

Office Floor Plates 4400 – 4500 SF

Zoning C7 – Central Business Commercial

Possession - Spring 2019

Purchase or Lease Opportunities