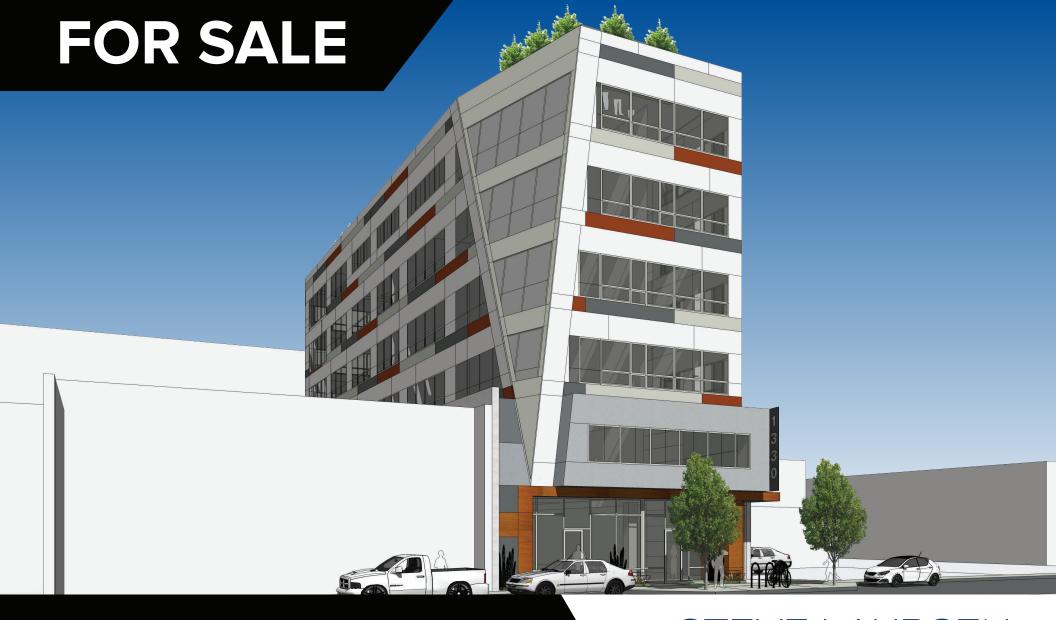

### ABOUT 1330 ST. PAUL ST

Located in the central hub of the downtown Kelowna revitalization, the new complex at 1330 St. Paul presents the distinction of upscale office space with a modern contemporary design and functional amenities for all.

The six-story building features stunning new office spaces available for either purchase or lease. The ground floor will house retail space, with an additional two-storey parking complex exclusively for building residents. Additionally, ample surrounding and street parking is available for clients and customers.