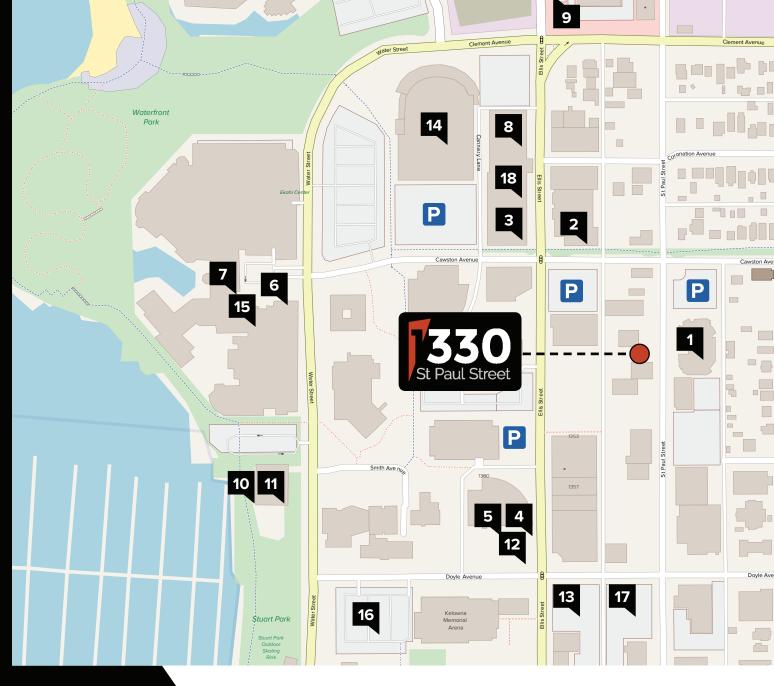

## **NEARBY AMENITIES**

- 1. One Big Table
- 2. Bliss Bakery
- 3. Nagano Sushi
- 4. Blenz Coffee
- 5. Glow Juicery
- 6. Gio Bean
- 7. Oak n Cru
- 8. BNA
- 9. Central
- 10. Cactus Club Café
- 11. Kelowna Yacht Clu
- 12. Okanagan Centre for Innovation
- 13. Interior Health Headquarters
- 14. Prospera Place
- 15. Delta Grand Hotel
- 16. City Hall
- 17. YMCA
- 18. New Wave Fitness