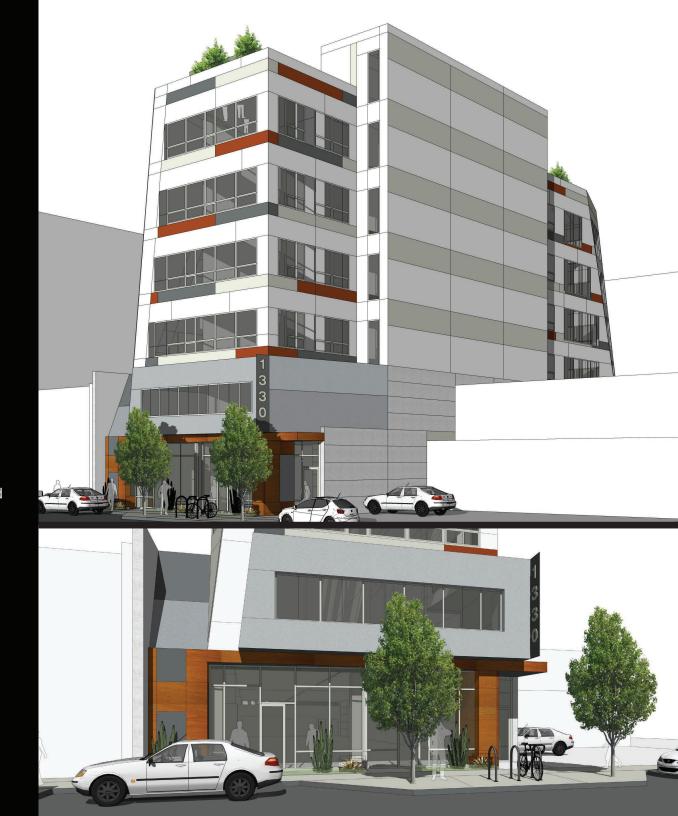

The six-story building features stunning new office spaces available for either purchase or lease. The ground floor will house retail space, with an additional two-storey parking complex exclusively for building residents. Additionally, ample surrounding and street parking is available for clients and customers.

### **BUILDING FEATURES**

- A stunning shared rooftop patio of over 2000 square feet features both covered and open areas, and a complete kitchenette.
- Extensive Glazing
- Common washrooms on each floor
- Main floor retail
- 11' gross ceiling height
- Telus Fibre available