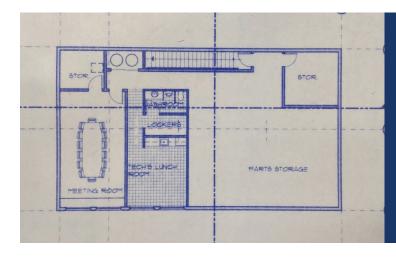

## **Second Floor**

- Boardroom
- · Parts storage
- · Tech lunch room
- Tech locker room and washrooms