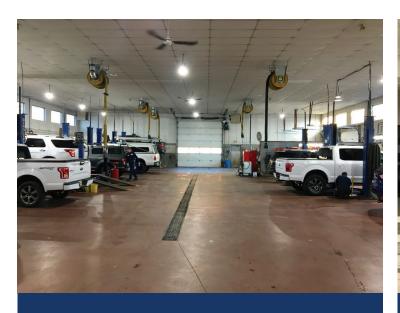

# Parts & Service: 12,035sf

- 11 Service Bays
- · 2 wash bays
- · Covered drive up service bays
- Parts department