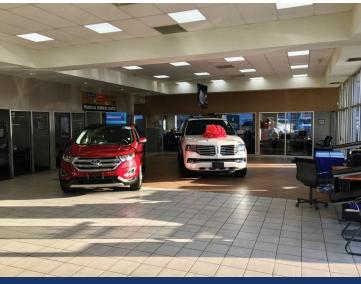

# Showroom: 6,537sf

- 14 offices
- Reception
- Service desk
- · Customer lounge
- · 2 public washrooms
- · 1 private washroom
- · Staff lunchroom