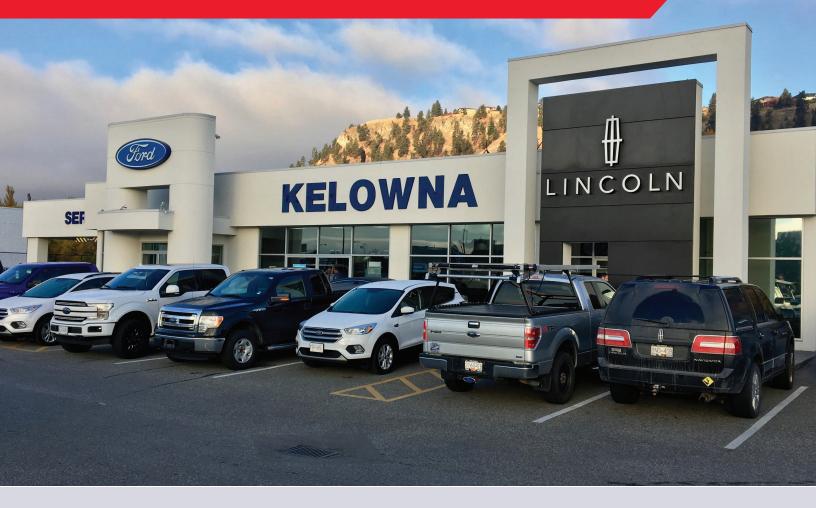

# 2540 Enterprise Way

A rare opportunity to lease a standalone building on 3 acres of land in the heart of Kelowna's retail district. The property is currently leased by Kelowna Ford Lincoln who have been successfully operating in this property since it was built in late 2002. Kelowna Ford Lincoln has purchased a new site to expand their business and will be moving out in Spring 2020.

#### **Site Size:**

2.99 Acres with 227 feet of frontage on Enterprise Way and 203 parking stalls on site

### **Building size:**

Main Floor: 16,708 sq.ft Second floor: 1,988 sq.ft Total SF: 18,696 sq.ft

Site coverage: 12.8%