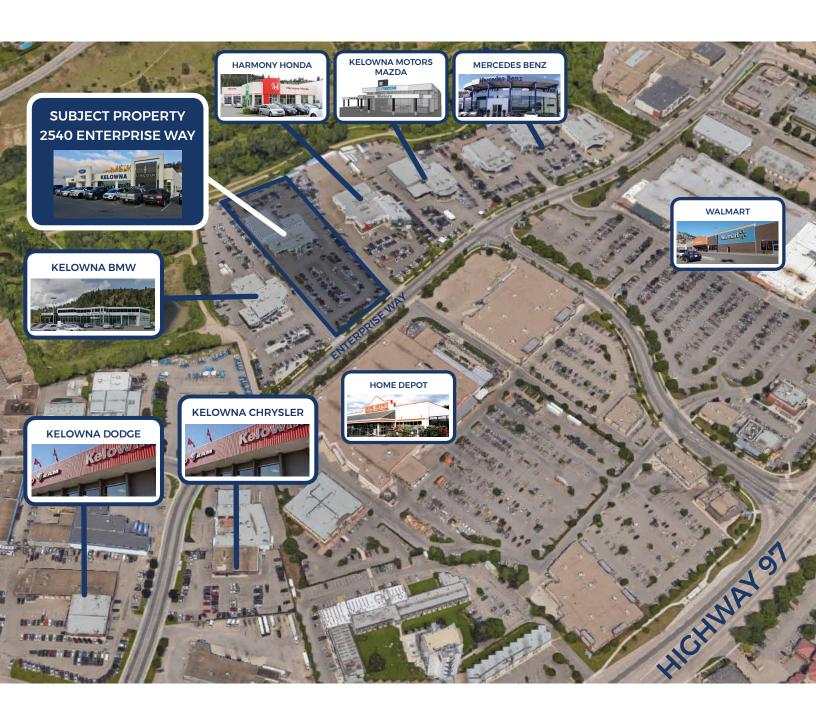

: 12.8%

## Zoning:

I-2 General Industrial allowing a wide variety of uses including automotive sales and servicing, warehouse sales, equipment rentals and recreational sales

#### **Property Taxes:**

\$76,728.00 (2019)

#### Possession:

Spring 2020

#### **Price:**

Lease: \$19/sf

Sale: \$8,500,000





# **ABOUT THE BUILDING**

Main Floor: 16,708sf Second floor: 1,988sf

**Total SF:** 18,696sf



# Parts & Service: 12,035sf

- 11 Service Bays
- · 2 wash bays
- · Covered drive up service bays
- Parts department



# Showroom: 6,537sf

- 14 offices
- Reception
- Service desk
- · Customer lounge
- · 2 public washrooms
- · 1 private washroom
- · Staff lunchroom



## **Second Floor**

- Boardroom
- · Parts storage
- · Tech lunch room
- Tech locker room and washrooms

# **LOCATION MAP**