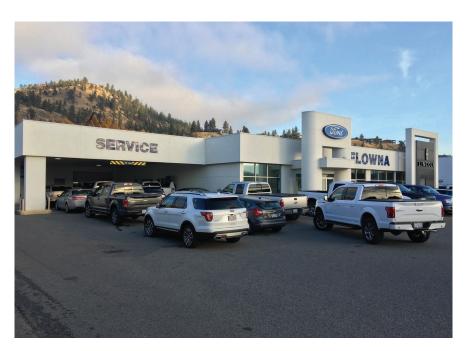

# 2540 Enterprise Way

A rare opportunity to lease a standalone building on 3 acres of land in the heart of Kelowna's retail district. The property is currently leased by Kelowna Ford Lincoln who have been successfully operating in this property since it was built in late 2002. Kelowna Ford Lincoln has purchased a new site to expand their business and will be moving out in Spring 2020.

# **ABOUT THE BUILDING**

Main Floor: 16,708sf Second floor: 1,988sf

**Total SF:** 18,696sf