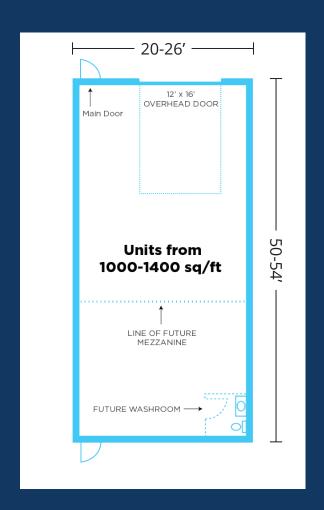

#### **INTERIOR**

- Fully dry-walled ceiling and walls (paint-ready)
- 22-foot high ceilings• Large windows
- 16-foot high overhead doors with electric opener (smartphone-compatible)
- Overhead Natural Gas Unit Heater
- Floor drain
- Washroom rough-in (2 pc)
- 200 Amp, 3-phase electrical service (option to upgrade)

- T-5 lighting
- Assortment of electrical outlets included
- Cold water hose bib
- Fully-insulated, sound-proof walls separating each bay
- · Upgrades available (see below)
- .

### **EXTERIOR**

- 9" pre-cast concrete exterior walls
- R28 Insulation in exterior walls
- Exterior finish developed to fit the premium brand

## **Customize Your Space**

Each bay is fully customizable with a diverse set of options to personalize your space. We can assist you with customizing your space or you are welcome to bring in your own resources.

- Mezzanine
- Flooring
- Paint and Finishing
- Power
- Internet and Phone
- Private washroom
- · Cabinetry and millwork packages
- Lighting
- Water
- Automation

Other features available

Car lift, built-in air lines with compressor, built in vacuum system, washbasin, exhaust package, and more.