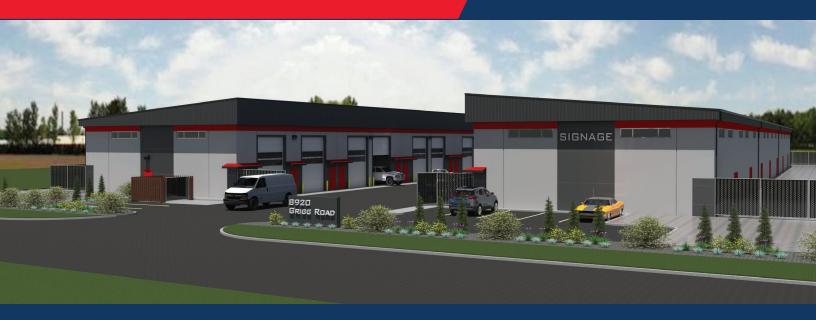

## FOR SALE

Customizable business or premium garage space in Kelowna, B.C.

Units starting at \$225,000

Steve Laursen
Personal Real Estate Corporation
(250) 808 8101
stevelaursen@royallepage.ca

## **Fully Secured!**

The Storehouse project will be fully landscaped, fenced, paved, and gated with state-of-the-art security. A public washroom will be available. A strata association will be established to govern the property.

## Location