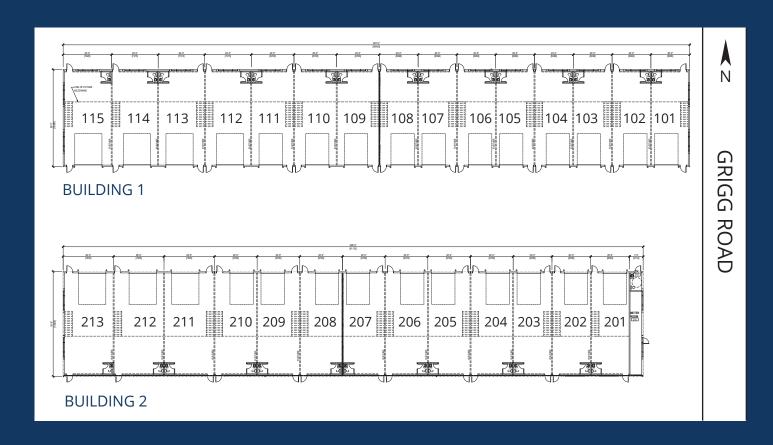

### **BUILDING 1**

| Unit | Sq.Ft. | Price   |
|------|--------|---------|
| 101  | 1000   | SOLD    |
| 102  | 1000   | SOLD    |
| 103  | 1000   | SOLD    |
| 104  | 1000   | PENDING |
| 105  | 1000   | PENDING |
| 106  | 1000   | SOLD    |
| 107  | 1000   | SOLD    |
| 108  | 1000   | SOLD    |
| 109  | 1100   | SOLD    |
| 110  | 1100   | SOLD    |
| 111  | 1100   | SOLD    |
| 112  | 1200   | SOLD    |
| 113  | 1200   | PENDING |
| 114  | 1200   | SOLD    |
| 115  | 1250   | SOLD    |

### **BUILDING 2**

| Unit | Sq.Ft. | Price |
|------|--------|-------|
| 201  | 1080   | SOLD  |
| 202  | 1080   | SOLD  |
| 203  | 1080   | SOLD  |
| 204  | 1188   | SOLD  |
| 205  | 1188   | SOLD  |
| 206  | 1188   | SOLD  |
| 207  | 1188   | SOLD  |
| 208  | 1188   | SOLD  |
| 209  | 1188   | SOLD  |
| 210  | 1188   | SOLD  |
| 211  | 1404   | SOLD  |
| 212  | 1404   | SOLD  |
| 213  | 1404   | SOLD  |