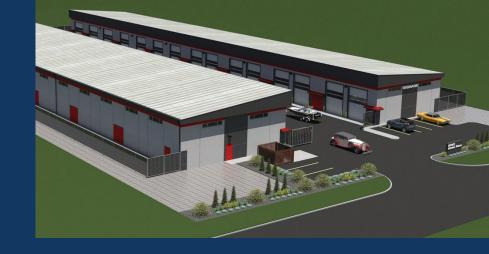

## FOR SALE

Customizable business or premium garage space in Kelowna, B.C.

Units starting at \$225,000

Steve Laursen
Personal Real Estate Corporation
(250) 808 8101
stevelaursen@royallepage.ca

## **Fully Secured!**

The Storehouse project will be fully landscaped, fenced, paved, and gated with state-of-the-art security. A public washroom will be available. A strata association will be established to govern the property.

## Location