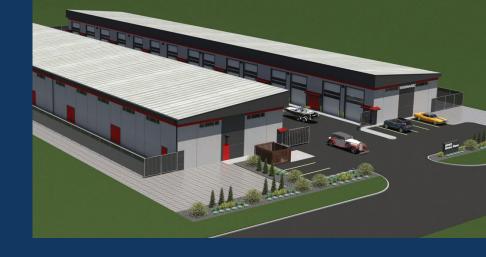

## **Fully Secured!**

The Storehouse project will be fully landscaped, fenced, paved, and gated with state-of-the-art security. A public washroom will be available. A strata association will be established to govern the property.

## Location

### STOREHOUSE COMPLETION SPRING 2018

| ΒU | ILD | ING | 1 |
|----|-----|-----|---|
|    |     |     |   |

| Unit | Sq.Ft. | Price     |
|------|--------|-----------|
| 101  | 1000   | SOLD      |
| 102  | 1000   | SOLD      |
| 103  | 1000   | \$215,000 |
| 104  | 1000   | \$215,000 |
| 105  | 1000   | \$215,000 |
| 106  | 1000   | \$215,000 |
| 107  | 1000   | \$215,000 |
| 108  | 1000   | PENDING   |
| 109  | 1100   | \$236,500 |
| 110  | 1100   | \$236,500 |
| 111  | 1100   | SOLD      |
| 112  | 1200   | SOLD      |
| 113  | 1200   | \$258,500 |
| 114  | 1200   | PENDING   |
| 115  | 1250   | SOLD      |

### BUILDING 2

| Unit | Sq.Ft. | Price     |
|------|--------|-----------|
| 201  | 1080   | SOLD      |
| 202  | 1080   | \$226,800 |
| 203  | 1080   | \$226,800 |
| 204  | 1188   | \$249,480 |
| 205  | 1188   | \$249,480 |
| 206  | 1188   | \$249,480 |
| 207  | 1188   | SOLD      |
| 208  | 1188   | PENDING   |
| 209  | 1188   | PENDING   |
| 210  | 1188   | PENDING   |
| 211  | 1404   | PENDING   |
| 212  | 1404   | PENDING   |
| 213  | 1404   | PENDING   |