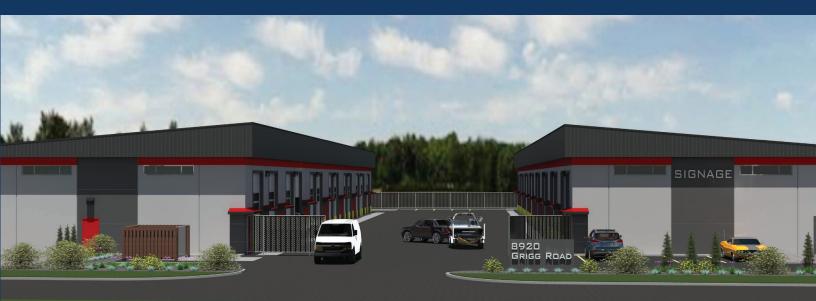

# FOR SALE

# Customizable business or premium garage space in Kelowna, B.C.

## **Fully Secured!**

The Storehouse project will be fully landscaped, fenced, paved, and gated with state-of-the-art security. A public washroom will be available. A strata association will be established to govern the property.