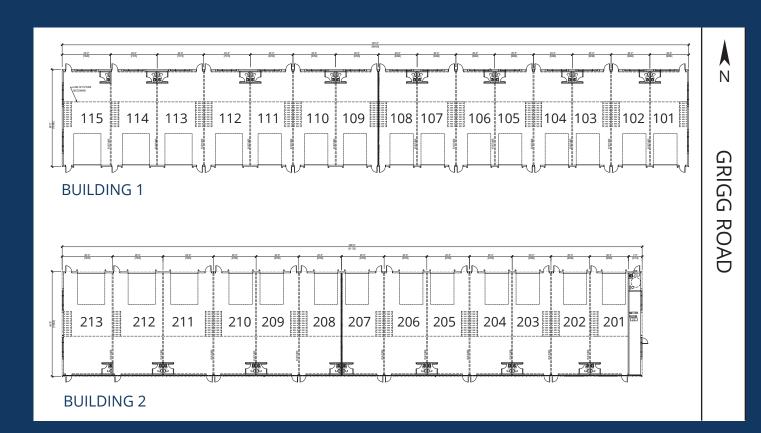

### STOREHOUSE COMPLETION SPRING 2018

| ΒU | ILD | ING | 1 |
|----|-----|-----|---|
|    |     |     |   |

| Unit | Sq.Ft. | Price     |
|------|--------|-----------|
| 101  | 1000   | SOLD      |
| 102  | 1000   | SOLD      |
| 103  | 1000   | \$215,000 |
| 104  | 1000   | \$215,000 |
| 105  | 1000   | \$215,000 |
| 106  | 1000   | \$215,000 |
| 107  | 1000   | \$215,000 |
| 108  | 1000   | PENDING   |
| 109  | 1100   | \$236,500 |
| 110  | 1100   | \$236,500 |
| 111  | 1100   | SOLD      |
| 112  | 1200   | SOLD      |
| 113  | 1200   | \$258,500 |
| 114  | 1200   | PENDING   |
| 115  | 1250   | SOLD      |

### BUILDING 2

| Unit | Sq.Ft. | Price     |
|------|--------|-----------|
| 201  | 1080   | SOLD      |
| 202  | 1080   | \$226,800 |
| 203  | 1080   | \$226,800 |
| 204  | 1188   | \$249,480 |
| 205  | 1188   | \$249,480 |
| 206  | 1188   | \$249,480 |
| 207  | 1188   | SOLD      |
| 208  | 1188   | PENDING   |
| 209  | 1188   | PENDING   |
| 210  | 1188   | PENDING   |
| 211  | 1404   | PENDING   |
| 212  | 1404   | PENDING   |
| 213  | 1404   | PENDING   |