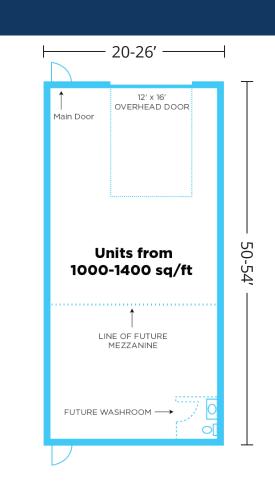

#### INTERIOR

- Fully dry-walled ceiling and walls (paint-ready)
- 22-foot high ceilings• Large windows
- 16-foot high overhead doors with electric opener (smartphone-compatible)
- Overhead Natural Gas Unit Heater
- Floor drain
- Washroom rough-in (2 pc)
- 200 Amp, 3-phase electrical service (option to upgrade)

- T-5 lighting
- Assortment of electrical outlets included
- Cold water hose bib
- Fully-insulated, sound-proof walls separating each bay
- Upgrades available (see below)

#### EXTERIOR

- 9" pre-cast concrete exterior walls
- R28 Insulation in exterior walls
- Exterior finish developed to fit the premium brand

## **Customize Your Space**

Each bay is fully customizable with a diverse set of options to personalize your space. We can assist you with customizing your space or you are welcome to bring in your own resources.

- Mezzanine
- Flooring
- Paint and Finishing
- Power
- Internet and Phone
- Private washroom
- Cabinetry and millwork packages
- Lighting
- Water
- Automation