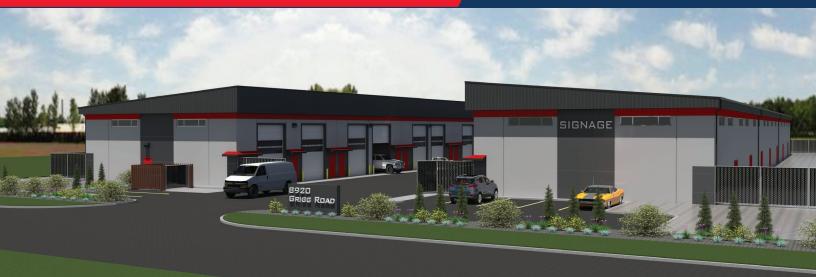

# FOR SALE

# Customizable business or premium garage space in Kelowna, B.C.

## **Fully Secured!**

The Storehouse project will be fully landscaped, fenced, paved, and gated with state-of-the-art security. A public washroom will be available. A strata association will be established to govern the property.

## Location

### STOREHOUSE COMPLETION SPRING 2018

| ΒU | ILD | ING | 1 |
|----|-----|-----|---|
|    |     |     |   |

| Unit | Sq.Ft. | Price     |
|------|--------|-----------|
| 101  | 1000   | SOLD      |
| 102  | 1000   | SOLD      |
| 103  | 1000   | \$215,000 |
| 104  | 1000   | \$215,000 |
| 105  | 1000   | \$215,000 |
| 106  | 1000   | \$215,000 |
| 107  | 1000   | \$215,000 |
| 108  | 1000   | PENDING   |
| 109  | 1100   | \$236,500 |
| 110  | 1100   | \$236,500 |
| 111  | 1100   | SOLD      |
| 112  | 1200   | SOLD      |
| 113  | 1200   | \$258,500 |
| 114  | 1200   | PENDING   |
| 115  | 1250   | SOLD      |

### BUILDING 2

| Unit | Sq.Ft. | Price     |
|------|--------|-----------|
| 201  | 1080   | SOLD      |
| 202  | 1080   | \$226,800 |
| 203  | 1080   | \$226,800 |
| 204  | 1188   | \$249,480 |
| 205  | 1188   | \$249,480 |
| 206  | 1188   | \$249,480 |
| 207  | 1188   | SOLD      |
| 208  | 1188   | PENDING   |
| 209  | 1188   | PENDING   |
| 210  | 1188   | PENDING   |
| 211  | 1404   | PENDING   |
| 212  | 1404   | PENDING   |
| 213  | 1404   | PENDING   |